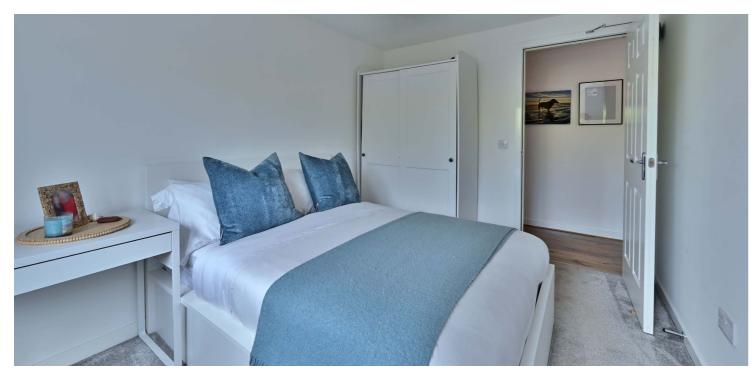

The accommodation comprises of a reception hallway with a storage cupboard and access to all main apartments. The lounge is a bright room and features an open plan layout to the kitchen, featuring an extensive range of fitted furniture with integral appliances. The main bedroom has a deep wardrobe and an ensuite shower room. The second double bedroom also has a large storage wardrobe. The bathroom has a modern range of sanity wear including a bath, wash basin and WC.