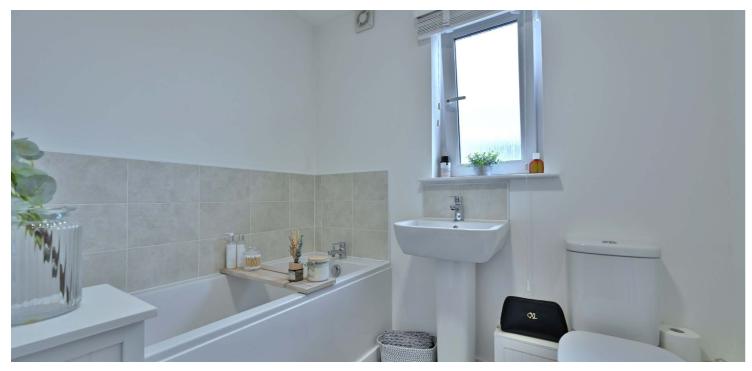

The accommodation comprises of a reception hallway with a storage cupboard and access to all main apartments. The lounge is a bright room and features an open plan layout to the kitchen, featuring an extensive range of fitted furniture with integral appliances. The main bedroom has a deep wardrobe and an ensuite shower room. The second double bedroom also has a large storage wardrobe. The bathroom has a modern range of sanity wear including a bath, wash basin and WC.