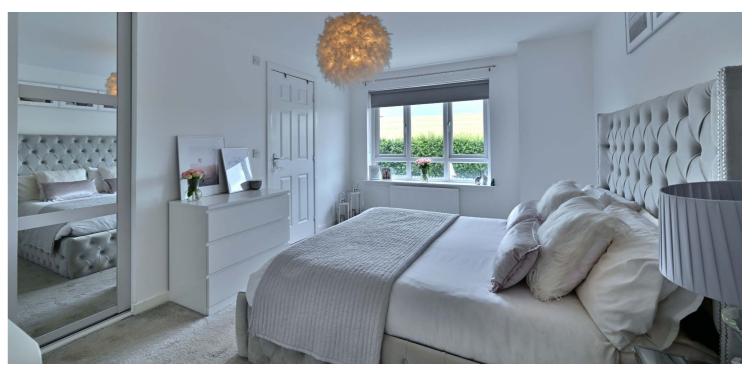

The accommodation comprises of a reception hallway with a storage cupboard and access to all main apartments. The lounge is a bright room and features an open plan layout to the kitchen, featuring an extensive range of fitted furniture with integral appliances. The main bedroom has a deep wardrobe and an ensuite shower room. The second double bedroom also has a large storage wardrobe. The bathroom has a modern range of sanity wear including a bath, wash basin and WC.