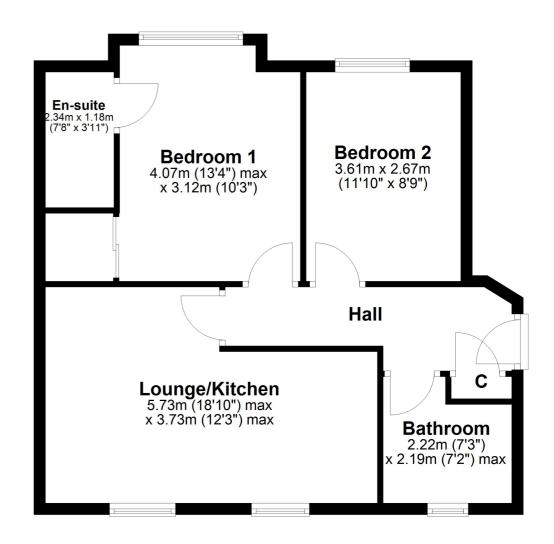

The accommodation comprises of a reception hallway with a storage cupboard and access to all main apartments. The lounge is a bright room and features an open plan layout to the kitchen, featuring an extensive range of fitted furniture with integral appliances. The main bedroom has a deep wardrobe and an ensuite shower room. The second double bedroom also has a large storage wardrobe. The bathroom has a modern range of sanity wear including a bath, wash basin and WC.