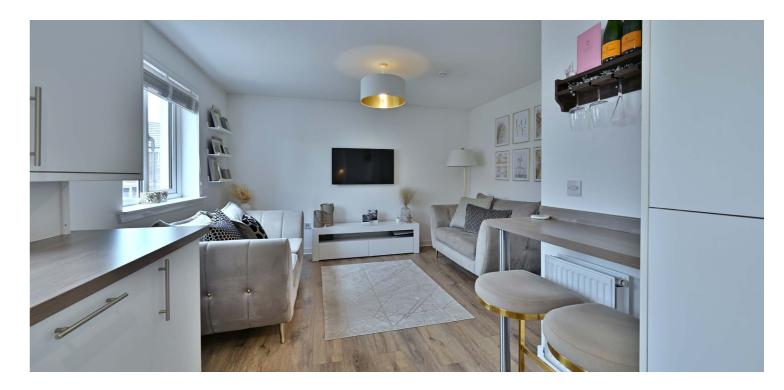

The interior of this home is presented in good decorative order with neutral wall and floor coverings. There is a high standard of internal finishing with a quality range of fitted kitchen furniture with integral appliances and stylish sanitary wear within the bathrooms. The specification includes a gas fired central heating system, double glazing, and a security entry system to the building.

The accommodation comprises of a reception hallway with a storage cupboard and access to all main apartments. The lounge is a bright room and features an open plan layout to the kitchen, featuring an extensive range of fitted furniture with integral appliances. The main bedroom has a deep wardrobe and an ensuite shower room. The second double bedroom also has a large storage wardrobe. The bathroom has a modern range of sanity wear including a bath, wash basin and WC.