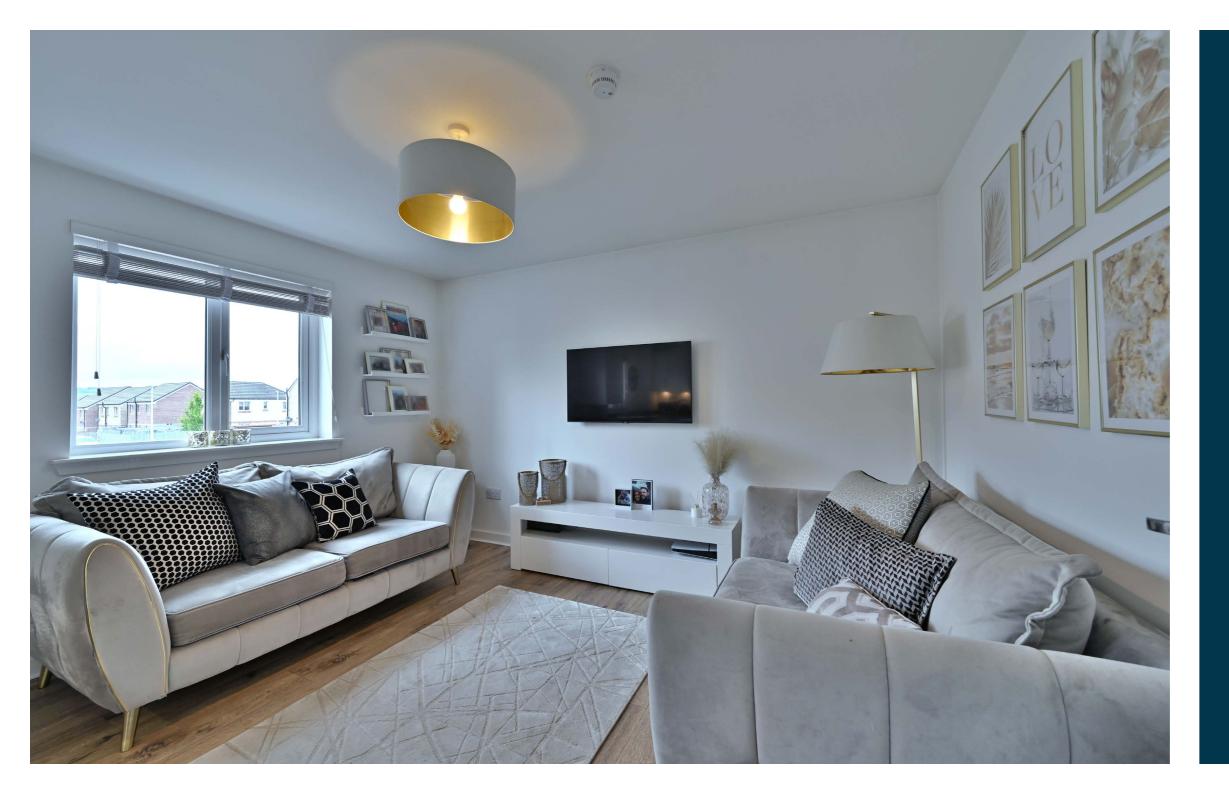

The accommodation comprises of a reception hallway with a storage cupboard and access to all main apartments. The lounge is a bright room and features an open plan layout to the kitchen, featuring an extensive range of fitted furniture with integral appliances. The main bedroom has a deep wardrobe and an ensuite shower room. The second double bedroom also has a large storage wardrobe. The bathroom has a modern range of sanity wear including a bath, wash basin and WC.