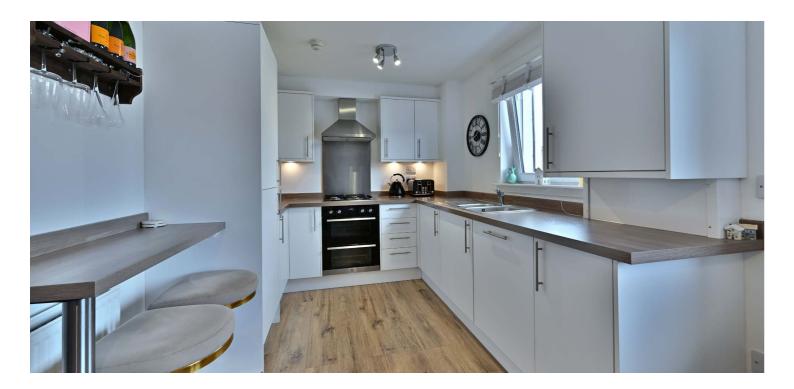

The interior of this home is presented in good decorative order with neutral wall and floor coverings. There is a high standard of internal finishing with a quality range of fitted kitchen furniture with integral appliances and stylish sanitary wear within the bathrooms. The specification includes a gas fired central heating system, double glazing, and a security entry system to the building.

The accommodation comprises of a reception hallway with a storage cupboard and access to all main apartments. The lounge is a bright room and features an open plan layout to the kitchen, featuring an extensive range of fitted furniture with integral appliances. The main bedroom has a deep wardrobe and an ensuite shower room. The second double bedroom also has a large storage wardrobe. The bathroom has a modern range of sanity wear including a bath, wash basin and WC.