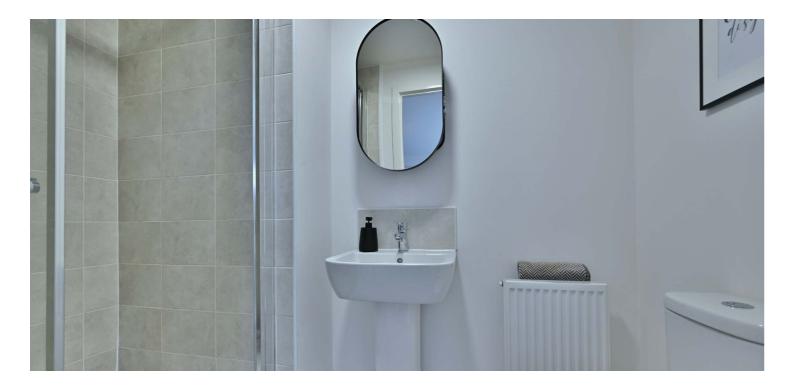

The accommodation comprises of a reception hallway with a storage cupboard and access to all main apartments. The lounge is a bright room and features an open plan layout to the kitchen, featuring an extensive range of fitted furniture with integral appliances. The main bedroom has a deep wardrobe and an ensuite shower room. The second double bedroom also has a large storage wardrobe. The bathroom has a modern range of sanity wear including a bath, wash basin and WC.