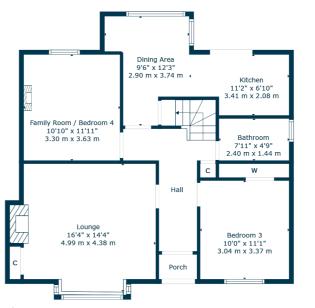

The accommodation in brief extends to entrance hallway, formal lounge, kitchen and dining, family room, bedroom and bathroom. The upper level offers two double bedrooms with storage and bathroom.

Externally the property is set within easily maintained private mature front and rear garden grounds. Monoblock driveway to front providing vehicular parking and leading to detached garage.

The floor plan shall provide you with a detailed layout of this well laid out home, however we recommend viewing to appreciate the space, versatility, and convenient setting that's on offer.

Floor 2

Netherlee is one of East Renfrewshire's most sought after residential suburbs and is a haven for young growing families enjoying access to some of the best schooling within the local area. There is a full range of independent retailers including cafes and restaurants, and the district provides swift access via both road and rail to the city centre and beyond. There is a variety of places of worship found within the surrounding area and an array of sports and leisure activities including local parks, health clubs, gyms and golf courses close to hand in addition to equestrian pursuits.