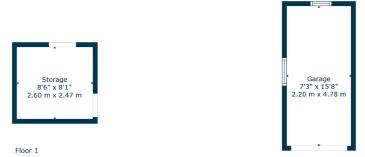

The accommodation in brief extends to entrance hallway, formal lounge, kitchen and dining, family room, bedroom and bathroom. The upper level offers two double bedrooms with storage and bathroom.

Externally the property is set within easily maintained private mature front and rear garden grounds. Monoblock driveway to front providing vehicular parking and leading to detached garage.

The floor plan shall provide you with a detailed layout of this well laid out home, however we recommend viewing to appreciate the space, versatility, and convenient setting that's on offer.

Floor 2

Netherlee is one of East Renfrewshire's most sought after residential suburbs and is a haven for young growing families enjoying access to some of the best schooling within the local area. There is a full range of independent retailers including cafes and restaurants, and the district provides swift access via both road and rail to the city centre and beyond. There is a variety of places of worship found within the surrounding area and an array of sports and leisure activities including local parks, health clubs, gyms and golf courses close to hand in addition to equestrian pursuits.