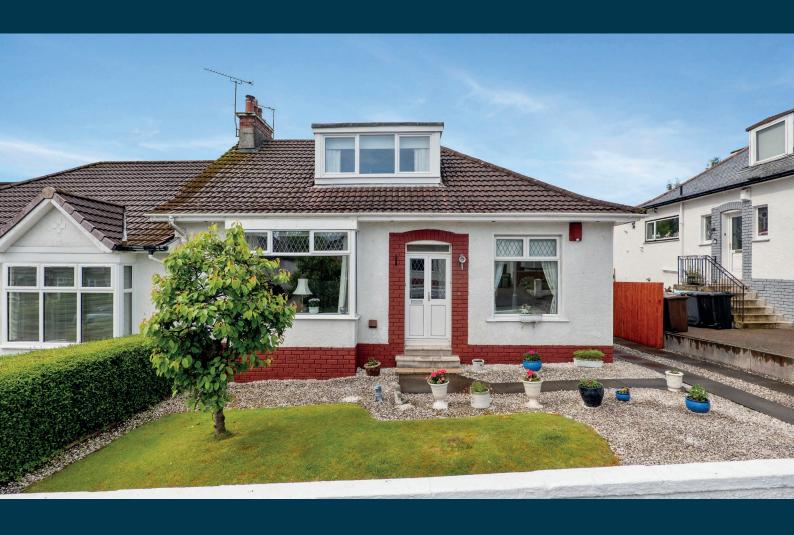

## **54 NETHERHILL AVENUE**

NETHERLEE

www.corumproperty.co.uk

- 3 | BEDROOMS
- 2 | BATHROOMS
- 2 | PUBLIC ROOMS

Beautifully presented three-bedroom family home within lovely established grounds, nestled in a quiet, but central area of Netherlee

This traditional semi-detached bungalow enjoys a prime residential location within the sought-after suburb of Netherlee. Set within fully enclosed south facing garden grounds, the property has been professionally extended and offers excellent family accommodation formed over a traditional two storey layout.

The accommodation in brief extends to entrance hallway, formal lounge, kitchen and dining, family room, bedroom and bathroom. The upper level offers two double bedrooms with storage and bathroom.

Externally the property is set within easily maintained private mature front and rear garden grounds. Monoblock driveway to front providing vehicular parking and leading to detached garage.