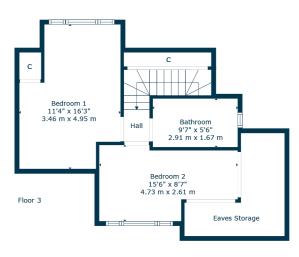

The accommodation in brief extends to entrance hallway, formal lounge, kitchen and dining, family room, bedroom and bathroom. The upper level offers two double bedrooms with storage and bathroom.

Externally the property is set within easily maintained private mature front and rear garden grounds. Monoblock driveway to front providing vehicular parking and leading to detached garage.

The floor plan shall provide you with a detailed layout of this well laid out home, however we recommend viewing to appreciate the space, versatility, and convenient setting that's on offer.

Floor 2

Netherlee is one of East Renfrewshire's most sought after residential suburbs and is a haven for young growing families enjoying access to some of the best schooling within the local area. There is a full range of independent retailers including cafes and restaurants, and the district provides swift access via both road and rail to the city centre and beyond. There is a variety of places of worship found within the surrounding area and an array of sports and leisure activities including local parks, health clubs, gyms and golf courses close to hand in addition to equestrian pursuits.