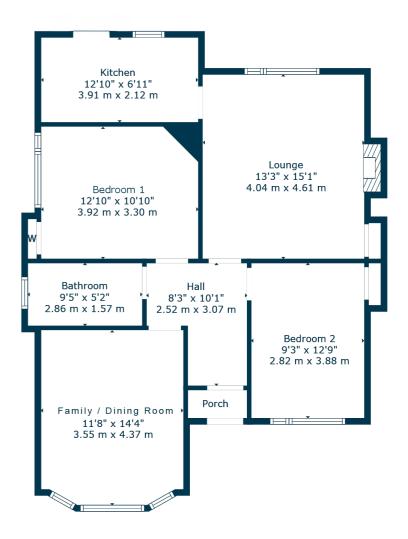

Ground floor accommodation extends to entrance vestibule, traditional style reception hallway, generous rear facing lounge, modern fitted kitchen with access to rear gardens, bay windowed front facing family / dining room (currently used as a bedroom), two further good double bedrooms, and modern main family bathroom. Additional storage provided by way of attic space and clearly this level provides scope for further conversion / development (subject to planning). Further information in connection with planning application ref:2024/0130/T is available on request. Specification includes gas central heating, double glazing, and the subjects are well presented and decorated throughout.

CC0880 | Sat Nav: 10 Stamperland Avenue, Clarkston, G76 8EZ

For the full home report visit www.corumproperty.co.uk

\* All measurements and distances are approximate Floorplans are for illustration purposes and may not be to scale.