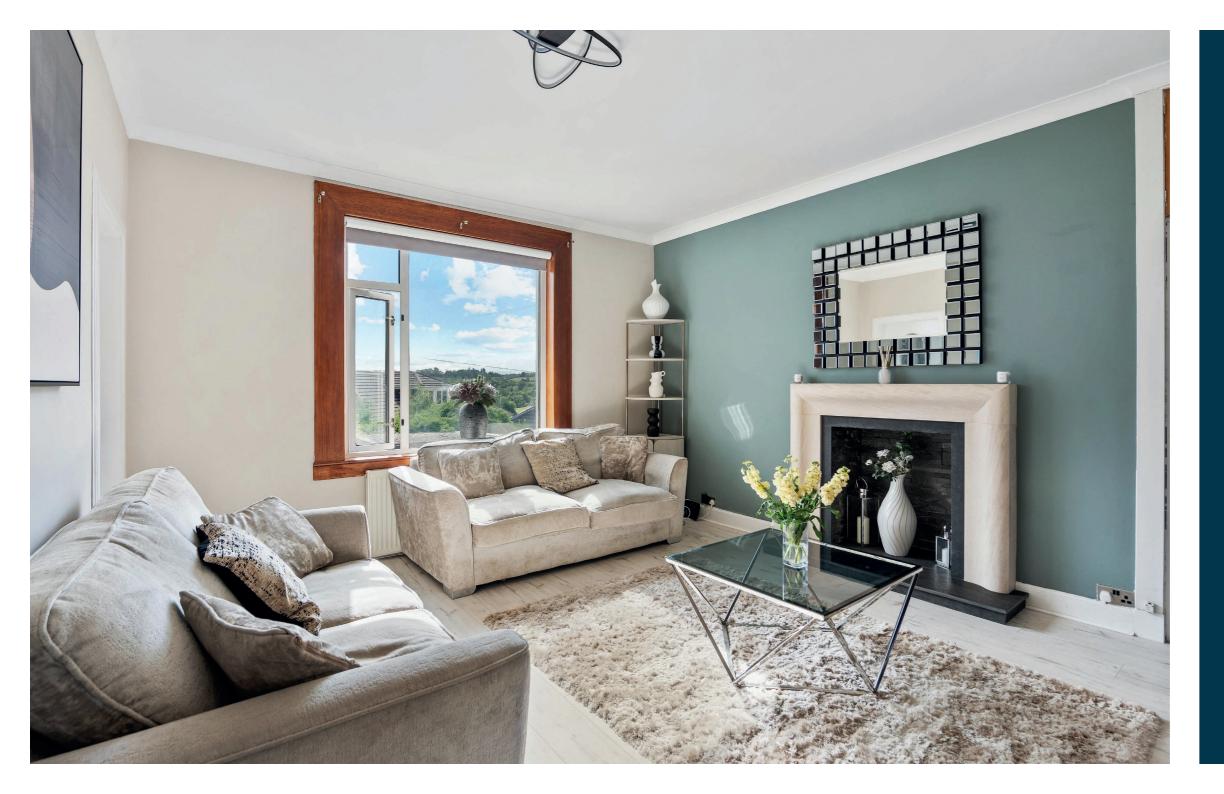

Ground floor accommodation extends to entrance vestibule, traditional style reception hallway, generous rear facing lounge, modern fitted kitchen with access to rear gardens, bay windowed front facing family / dining room (currently used as a bedroom), two further good double bedrooms, and modern main family bathroom. Additional storage provided by way of attic space and clearly this level provides scope for further conversion / development (subject to planning). Further information in connection with planning application ref:2024/0130/T is available on request. Specification includes gas central heating, double glazing, and the subjects are well presented and decorated throughout.