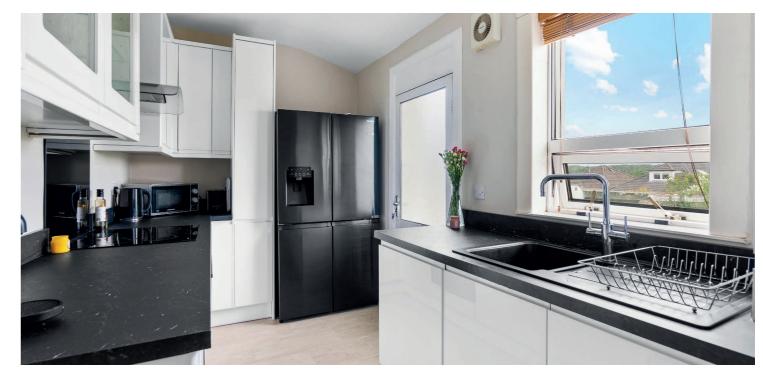

Ground floor accommodation extends to entrance vestibule, traditional style reception hallway, generous rear facing lounge, modern fitted kitchen with access to rear gardens, bay windowed front facing family / dining room (currently used as a bedroom), two further good double bedrooms, and modern main family bathroom. Additional storage provided by way of attic space and clearly this level provides scope for further conversion / development (subject to planning). Further information in connection with planning application ref:2024/0130/T is available on request. Specification includes gas central heating, double glazing, and the subjects are well presented and decorated throughout.