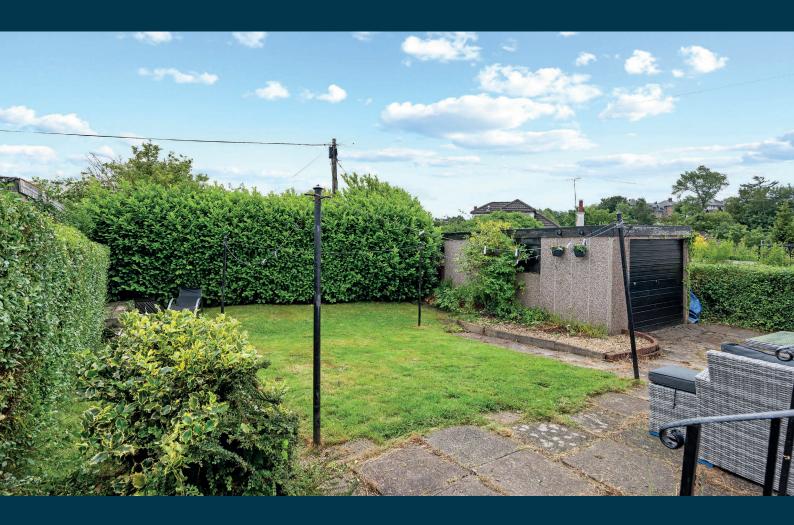

Externally the property is set within mature garden grounds, designed for ease of maintenance with patio and lawned areas. Driveway to side leading to Detached garage. Additional garden area to front.