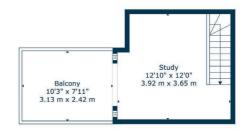

The accommodation offers a large, impressive reception hallway with generous storage provided via three storage cupboards, lovely sized lounge with focal point fireplace and private sun balcony, three double sized bedrooms (one used as a TV room), principal with en-suite shower room, main family bathroom and a lovely integrated dining sized kitchen. A staircase off the hallway gives access to an upper apartment that has its own private sun terrace and is currently utilised as a home office/study. The property has a system of gas central heating, double glazed windows, security entrance system and elevator access.

Floor 2

The development is positioned within walking distance of a range of local amenities, including restaurants, cafes, delis, newsagents and coffee shops. More extensive shopping facilities are available at the Sainsbury's store at Muirend, the Morrisons store in Newlands, or indeed the Silverburn shopping mall. The local railway station at Muirend is close at hand whilst there are a number of frequent bus links available on Clarkston Road.