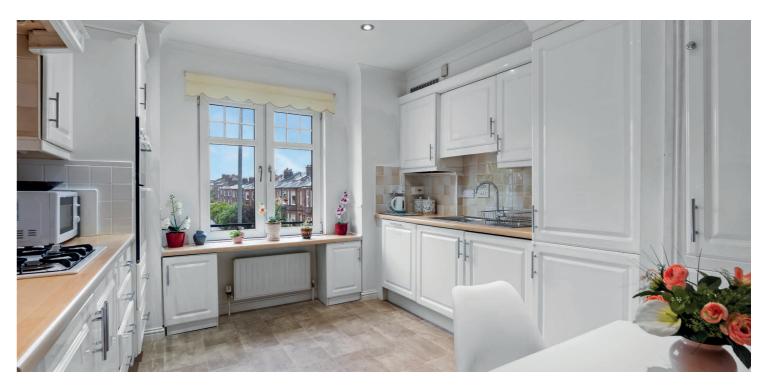

The accommodation offers a large, impressive reception hallway with generous storage provided via three storage cupboards, lovely sized lounge with focal point fireplace and private sun balcony, three double sized bedrooms (one used as a TV room), principal with en-suite shower room, main family bathroom and a lovely integrated dining sized kitchen. A staircase off the hallway gives access to an upper apartment that has its own private sun terrace and is currently utilised as a home office/study. The property has a system of gas central heating, double glazed windows, security entrance system and elevator access.