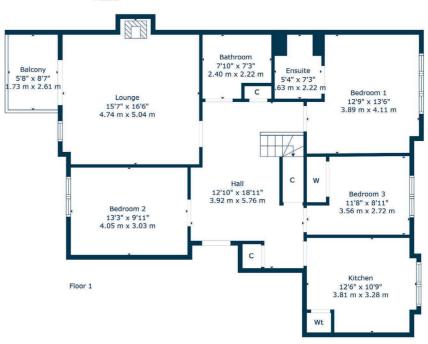

The accommodation offers a large, impressive reception hallway with generous storage provided via three storage cupboards, lovely sized lounge with focal point fireplace and private sun balcony, three double sized bedrooms (one used as a TV room), principal with en-suite shower room, main family bathroom and a lovely integrated dining sized kitchen. A staircase off the hallway gives access to an upper apartment that has its own private sun terrace and is currently utilised as a home office/study. The property has a system of gas central heating, double glazed windows, security entrance system and elevator access.