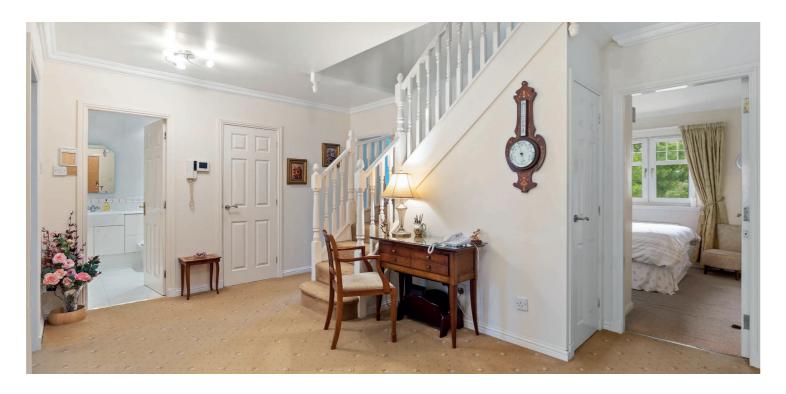

The accommodation offers a large, impressive reception hallway with generous storage provided via three storage cupboards, lovely sized lounge with focal point fireplace and private sun balcony, three double sized bedrooms (one used as a TV room), principal with en-suite shower room, main family bathroom and a lovely integrated dining sized kitchen. A staircase off the hallway gives access to an upper apartment that has its own private sun terrace and is currently utilised as a home office/study. The property has a system of gas central heating, double glazed windows, security entrance system and elevator access.