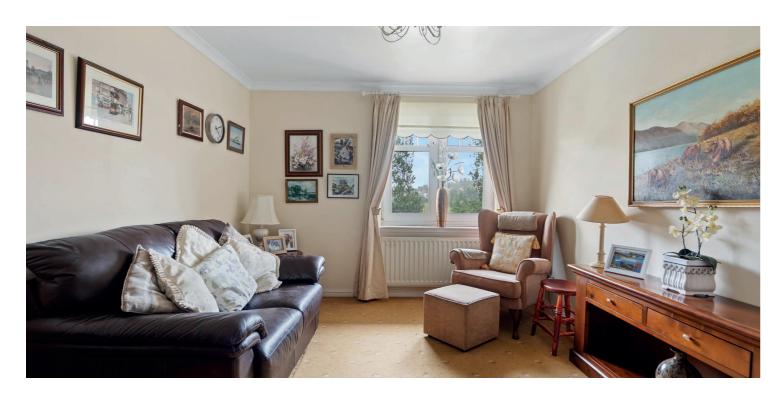

The accommodation offers a large, impressive reception hallway with generous storage provided via three storage cupboards, lovely sized lounge with focal point fireplace and private sun balcony, three double sized bedrooms (one used as a TV room), principal with en-suite shower room, main family bathroom and a lovely integrated dining sized kitchen. A staircase off the hallway gives access to an upper apartment that has its own private sun terrace and is currently utilised as a home office/study. The property has a system of gas central heating, double glazed windows, security entrance system and elevator access.