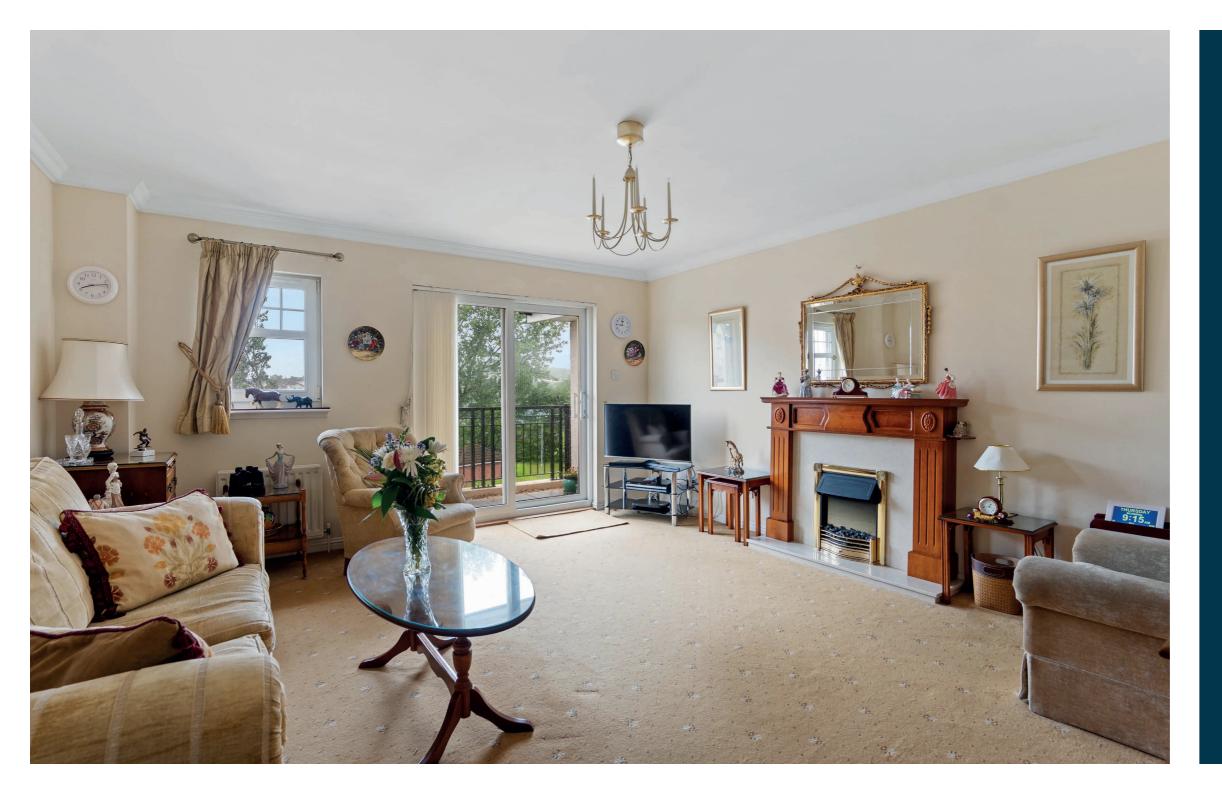

The accommodation offers a large, impressive reception hallway with generous storage provided via three storage cupboards, lovely sized lounge with focal point fireplace and private sun balcony, three double sized bedrooms (one used as a TV room), principal with en-suite shower room, main family bathroom and a lovely integrated dining sized kitchen. A staircase off the hallway gives access to an upper apartment that has its own private sun terrace and is currently utilised as a home office/study. The property has a system of gas central heating, double glazed windows, security entrance system and elevator access.