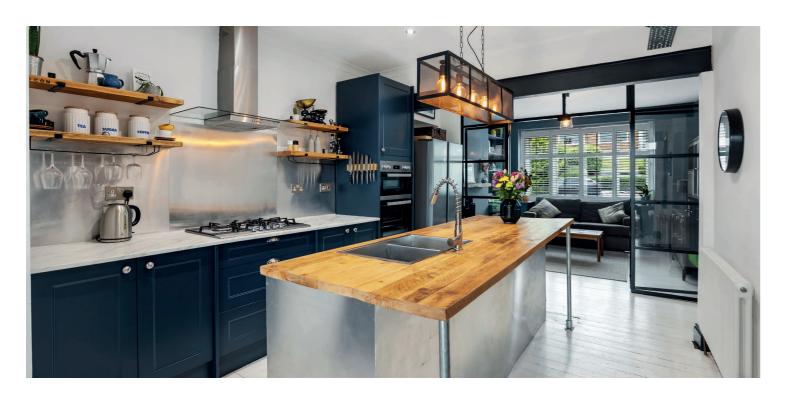

The accommodation extends to entrance vestibule, traditional style reception hallway with under stair shower room, bay windowed lounge to front with feature wood burner leading to a spacious fitted kitchen with a range of wall and base mounted units giving access to a fantastic extended family / dining room with beautiful views across the district, feature log burner and patio doors to gardens at rear. Ground floor is completed by a useful utility/laundry room. A bright and spacious first floor landing gives access to contemporary bathroom, fantastic bay windowed master bedroom to front, generous second double bedroom with lovely open aspects across the district to the rear and a third bedroom/study. The specification of the property includes a system of gas central heating, double glazing, and the subjects are presented in modern decorative tones throughout. The attic space has been floored and lined creating fantastic additional storage.