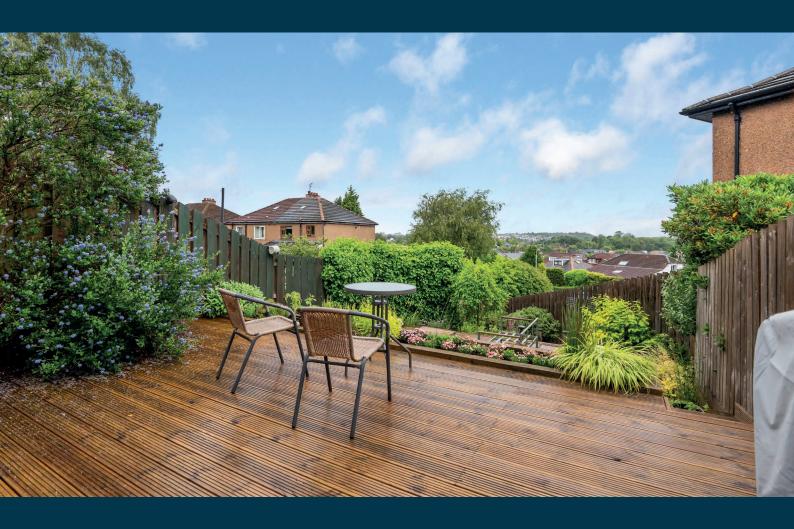

Externally, the gardens have been thoughtfully landscaped with large decked area ideal for outside dining, with steps leading to patio area and then access to garden shed. Said gardens are fully enclosed and secure. Monoblock driveway to front providing off street parking for multiple vehicles.