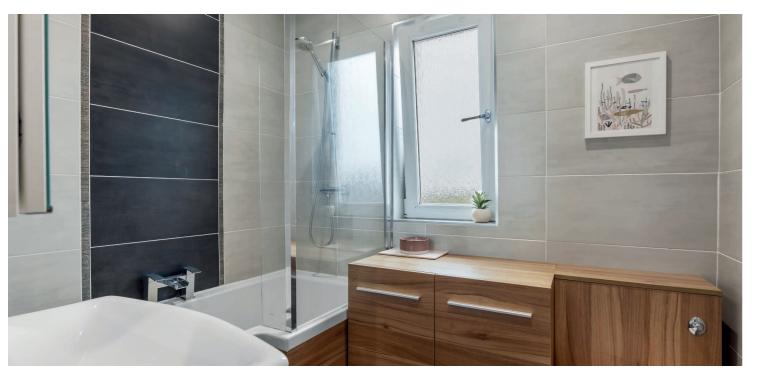

The accommodation extends to entrance vestibule, traditional style reception hallway with under stair shower room, bay windowed lounge to front with feature wood burner leading to a spacious fitted kitchen with a range of wall and base mounted units giving access to a fantastic extended family / dining room with beautiful views across the district, feature log burner and patio doors to gardens at rear. Ground floor is completed by a useful utility/laundry room. A bright and spacious first floor landing gives access to contemporary bathroom, fantastic bay windowed master bedroom to front, generous second double bedroom with lovely open aspects across the district to the rear and a third bedroom/study. The specification of the property includes a system of gas central heating, double glazing, and the subjects are presented in modern decorative tones throughout. The attic space has been floored and lined creating fantastic additional storage.