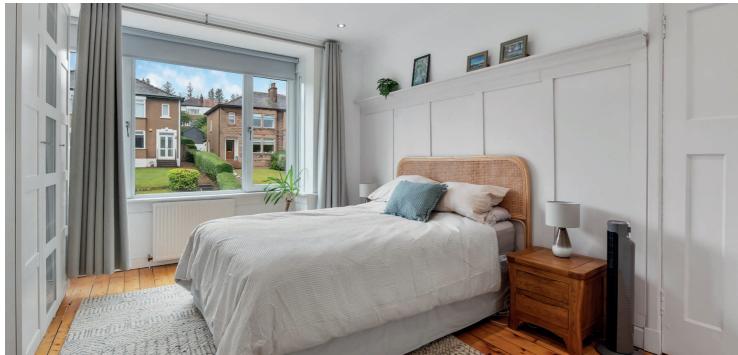

The accommodation extends to entrance vestibule, traditional style reception hallway with under stair shower room, bay windowed lounge to front with feature wood burner leading to a spacious fitted kitchen with a range of wall and base mounted units giving access to a fantastic extended family / dining room with beautiful views across the district, feature log burner and patio doors to gardens at rear. Ground floor is completed by a useful utility/laundry room. A bright and spacious first floor landing gives access to contemporary bathroom, fantastic bay windowed master bedroom to front, generous second double bedroom with lovely open aspects across the district to the rear and a third bedroom/study. The specification of the property includes a system of gas central heating, double glazing, and the subjects are presented in modern decorative tones throughout. The attic space has been floored and lined creating fantastic additional storage.