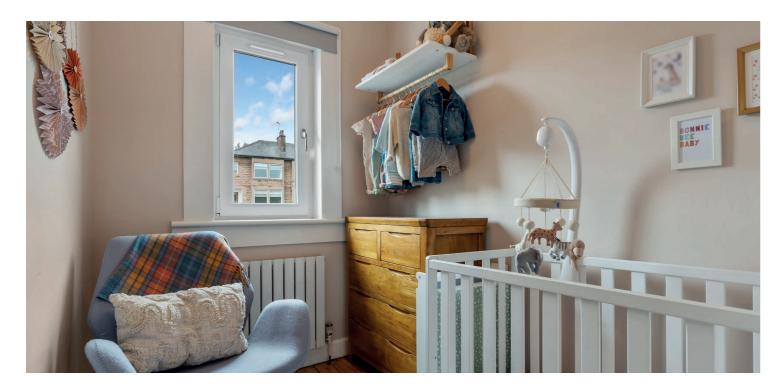

The accommodation extends to entrance vestibule, traditional style reception hallway with under stair shower room, bay windowed lounge to front with feature wood burner leading to a spacious fitted kitchen with a range of wall and base mounted units giving access to a fantastic extended family / dining room with beautiful views across the district, feature log burner and patio doors to gardens at rear. Ground floor is completed by a useful utility/laundry room. A bright and spacious first floor landing gives access to contemporary bathroom, fantastic bay windowed master bedroom to front, generous second double bedroom with lovely open aspects across the district to the rear and a third bedroom/study. The specification of the property includes a system of gas central heating, double glazing, and the subjects are presented in modern decorative tones throughout. The attic space has been floored and lined creating fantastic additional storage.