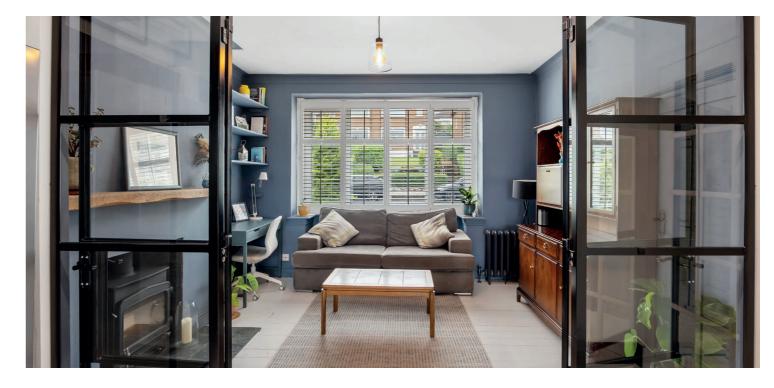

The accommodation extends to entrance vestibule, traditional style reception hallway with under stair shower room, bay windowed lounge to front with feature wood burner leading to a spacious fitted kitchen with a range of wall and base mounted units giving access to a fantastic extended family / dining room with beautiful views across the district, feature log burner and patio doors to gardens at rear. Ground floor is completed by a useful utility/laundry room. A bright and spacious first floor landing gives access to contemporary bathroom, fantastic bay windowed master bedroom to front, generous second double bedroom with lovely open aspects across the district to the rear and a third bedroom/study. The specification of the property includes a system of gas central heating, double glazing, and the subjects are presented in modern decorative tones throughout. The attic space has been floored and lined creating fantastic additional storage.