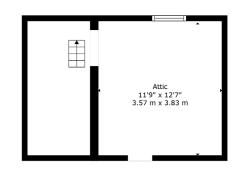

The accommodation extends to entrance vestibule, traditional style reception hallway with under stair shower room, bay windowed lounge to front with feature wood burner leading to a spacious fitted kitchen with a range of wall and base mounted units giving access to a fantastic extended family / dining room with beautiful views across the district, feature log burner and patio doors to gardens at rear. Ground floor is completed by a useful utility/laundry room. A bright and spacious first floor landing gives access to contemporary bathroom, fantastic bay windowed master bedroom to front, generous second double bedroom with lovely open aspects across the district to the rear and a third bedroom/study. The specification of the property includes a system of gas central heating, double glazing, and the subjects are presented in modern decorative tones throughout. The attic space has been floored and lined creating fantastic additional storage.