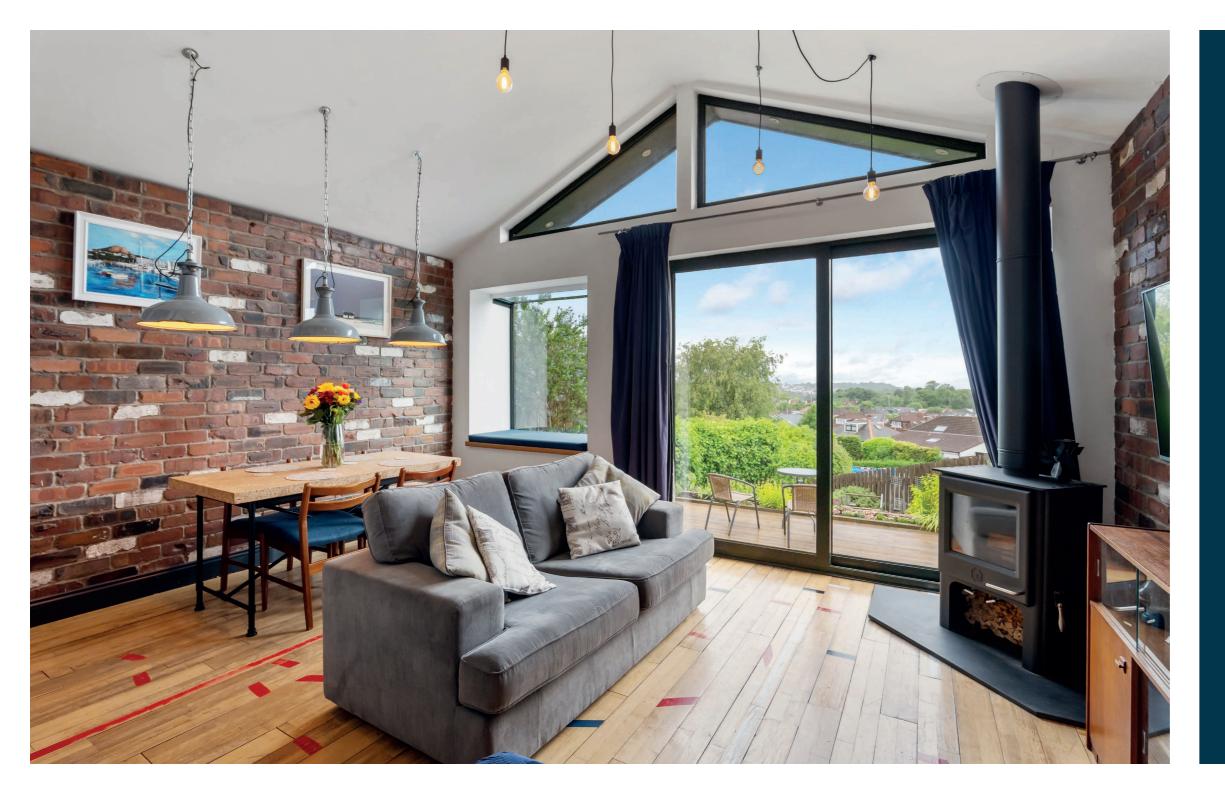

The accommodation extends to entrance vestibule, traditional style reception hallway with under stair shower room, bay windowed lounge to front with feature wood burner leading to a spacious fitted kitchen with a range of wall and base mounted units giving access to a fantastic extended family / dining room with beautiful views across the district, feature log burner and patio doors to gardens at rear. Ground floor is completed by a useful utility/laundry room. A bright and spacious first floor landing gives access to contemporary bathroom, fantastic bay windowed master bedroom to front, generous second double bedroom with lovely open aspects across the district to the rear and a third bedroom/study. The specification of the property includes a system of gas central heating, double glazing, and the subjects are presented in modern decorative tones throughout. The attic space has been floored and lined creating fantastic additional storage.

Externally, the gardens have been thoughtfully landscaped with large decked area ideal for outside dining, with steps leading to patio area and then access to garden shed. Said gardens are fully enclosed and secure. Monoblock driveway to front providing off street parking for multiple vehicles.