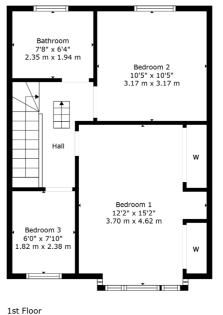

The accommodation extends to entrance vestibule, traditional style reception hallway with under stair shower room, bay windowed lounge to front with feature wood burner leading to a spacious fitted kitchen with a range of wall and base mounted units giving access to a fantastic extended family / dining room with beautiful views across the district, feature log burner and patio doors to gardens at rear. Ground floor is completed by a useful utility/laundry room. A bright and spacious first floor landing gives access to contemporary bathroom, fantastic bay windowed master bedroom to front, generous second double bedroom with lovely open aspects across the district to the rear and a third bedroom/study. The specification of the property includes a system of gas central heating, double glazing, and the subjects are presented in modern decorative tones throughout. The attic space has been floored and lined creating fantastic additional storage.