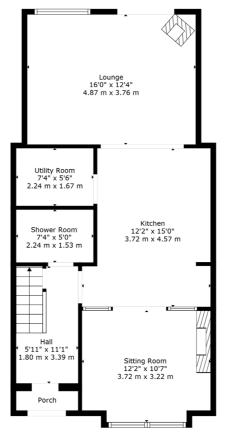

The accommodation extends to entrance vestibule, traditional style reception hallway with under stair shower room, bay windowed lounge to front with feature wood burner leading to a spacious fitted kitchen with a range of wall and base mounted units giving access to a fantastic extended family / dining room with beautiful views across the district, feature log burner and patio doors to gardens at rear. Ground floor is completed by a useful utility/laundry room. A bright and spacious first floor landing gives access to contemporary bathroom, fantastic bay windowed master bedroom to front, generous second double bedroom with lovely open aspects across the district to the rear and a third bedroom/study. The specification of the property includes a system of gas central heating, double glazing, and the subjects are presented in modern decorative tones throughout. The attic space has been floored and lined creating fantastic additional storage.

Ground Floor

A haven for young growing families, the district offers an abundance of sports and recreational facilities, excellent shopping and retail outlets, the district is synonymous with some of the best schooling in the West of Scotland. The shopping suburb of Clarkston offers independent retailers with cafes, delis, restaurants and there are excellent transport provisions provided for the city centre via road and rail, from Clarkston and Williamwood train stations.