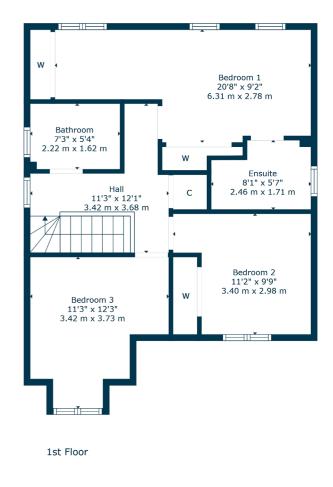

This luxurious detached villa displays spacious accommodation encompassed over a two-storey layout which in brief extends to entrance hallway, bright and spacious lounge, stylish kitchen complete with wall and base units and dining room with doors to the gardens, and cloakroom/WC, the garage has been converted to create a wonderful and versatile room which is currently being used a bedroom. The first floor provides three bedrooms; the principal bedroom has been opened into the smallest bedroom to create beautiful suite with dressing and ensuite (if required for additional fifth bedroom the wall can be reinstated) Further two bedrooms are well proportioned with storage and contemporary family shower room.

The enclosed floor plan shall provide you with a detailed layout of this well laid out premium home, however we recommend viewing to appreciate the space, versatility and convenient setting that's on offer.

CC0887 | Sat Nav: 7 Clarkin Avenue, Lindsayfield, East Kilbride G75 9GS For the full home report visit **www.corumproperty.co.uk** \* All measurements and distances are approximate Floorplans are for illustration purposes and may not be to scale.