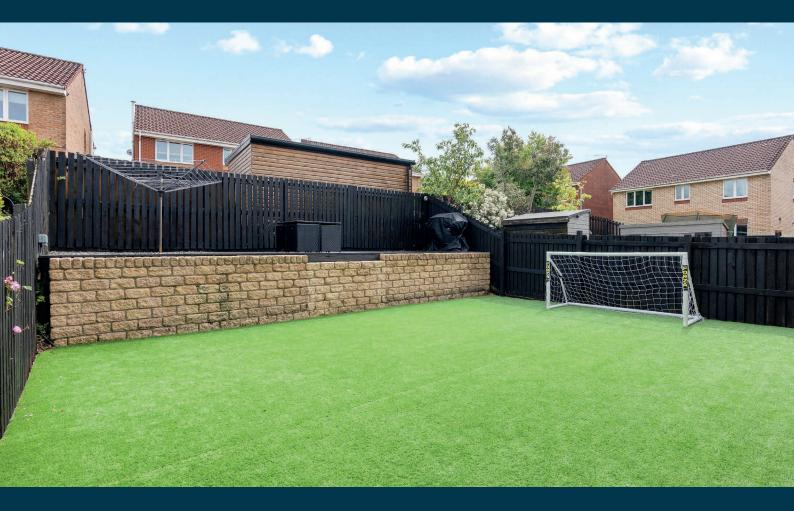

Specification of the home include gas central heating, double glazing, driveway providing ample parking for several cars. Mature private gardens that are enclosed to the rear by way of timber fencing, large artificial lawn and patio area to make the most of the sun throughout the day.