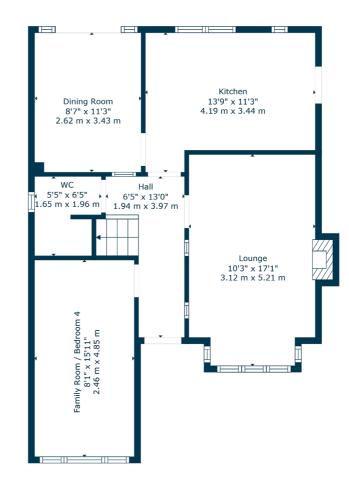

This luxurious detached villa displays spacious accommodation encompassed over a two-storey layout which in brief extends to entrance hallway, bright and spacious lounge, stylish kitchen complete with wall and base units and dining room with doors to the gardens, and cloakroom/WC, the garage has been converted to create a wonderful and versatile room which is currently being used a bedroom. The first floor provides three bedrooms; the principal bedroom has been opened into the smallest bedroom to create beautiful suite with dressing and ensuite (if required for additional fifth bedroom the wall can be reinstated) Further two bedrooms are well proportioned with storage and contemporary family shower room.

The enclosed floor plan shall provide you with a detailed layout of this well laid out premium home, however we recommend viewing to appreciate the space, versatility and convenient setting that's on offer.

CC0887 | Sat Nav: 7 Clarkin Avenue, Lindsayfield, East Kilbride G75 9GS For the full home report visit **www.corumproperty.co.uk** \* All measurements and distances are approximate Floorplans are for illustration purposes and may not be to scale.