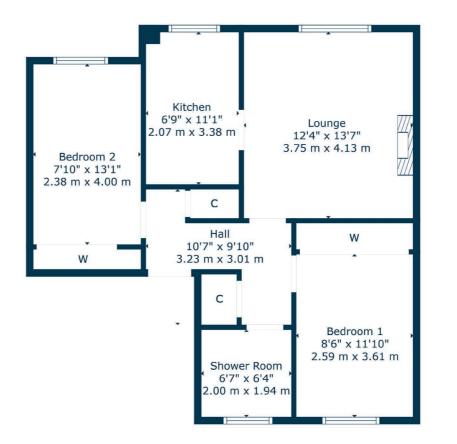

## FLAT 26 RIVERSIDE COURT

LINNPARK AVENUE, NETHERLEE

www.corumproperty.co.uk

- 2 | BEDROOMS
- 1 | BATHROOM
- 1 | PUBLIC ROOM

## A peaceful yet highly convenient ground floor retirement flat.

- Ground floor retirement apartment
- Two double bedrooms
- On-site part-time warden
- Residents' lounge
- Mature communal gardens.
- Centrally situated with excellent transport links and amenities close by.

**Sat Nav:** Flat 26 Riverside Court, Linnpark Avenue, Netherlee ,G44 3PH

ccoso

\*All measurements and distances are approximate.
Floorplans are for illustration purposes and may
not be to scale.

For the full home report visit www.corumproperty.co.uk