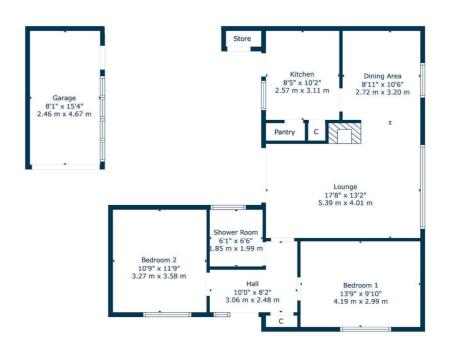

## **4 ALINE COURT**

BARRHEAD

www.corumproperty.co.uk

- 2 | BEDROOMS
- 1 | BATHROOM
- 1 | PUBLIC ROOM

Spacious semi detached bungalow occupying a prime position within this ever popular residential cul-de-sac.

- Two bedrooms.
- Well proportioned rooms throughout.
- Private and mature garden grounds.
- Driveway and garage.
- Excellent proximity to amenities and transport links.

Sat Nav: 4 Aline Court, Barrhead, G78 1PD

NM4591

\*All measurements and distances are approximate.
Floorplans are for illustration purposes and may
not be to scale.

For the full home report visit www.corumproperty.co.uk