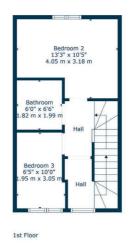

Ground Floor

**Sat Nav:** 67 Trench Drive, Glasgow, G53 7QX

NM4596

\*All measurements and distances are approximate.
Floorplans are for illustration purposes and may
not be to scale.

For the full home report visit www.corumproperty.co.uk