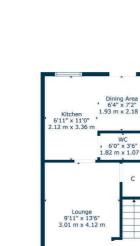

Ground Floor

**Sat Nav:** 67 Trench Drive, Glasgow, G53 7QX

NM4596

\*All measurements and distances are approximate.
Floorplans are for illustration purposes and may
not be to scale.

For the full home report visit www.corumproperty.co.uk