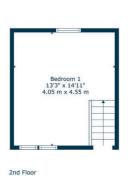

Ground Floor

**Sat Nav:** 67 Trench Drive, Glasgow, G53 7QX

NM4596

\*All measurements and distances are approximate.
Floorplans are for illustration purposes and may
not be to scale.

For the full home report visit www.corumproperty.co.uk