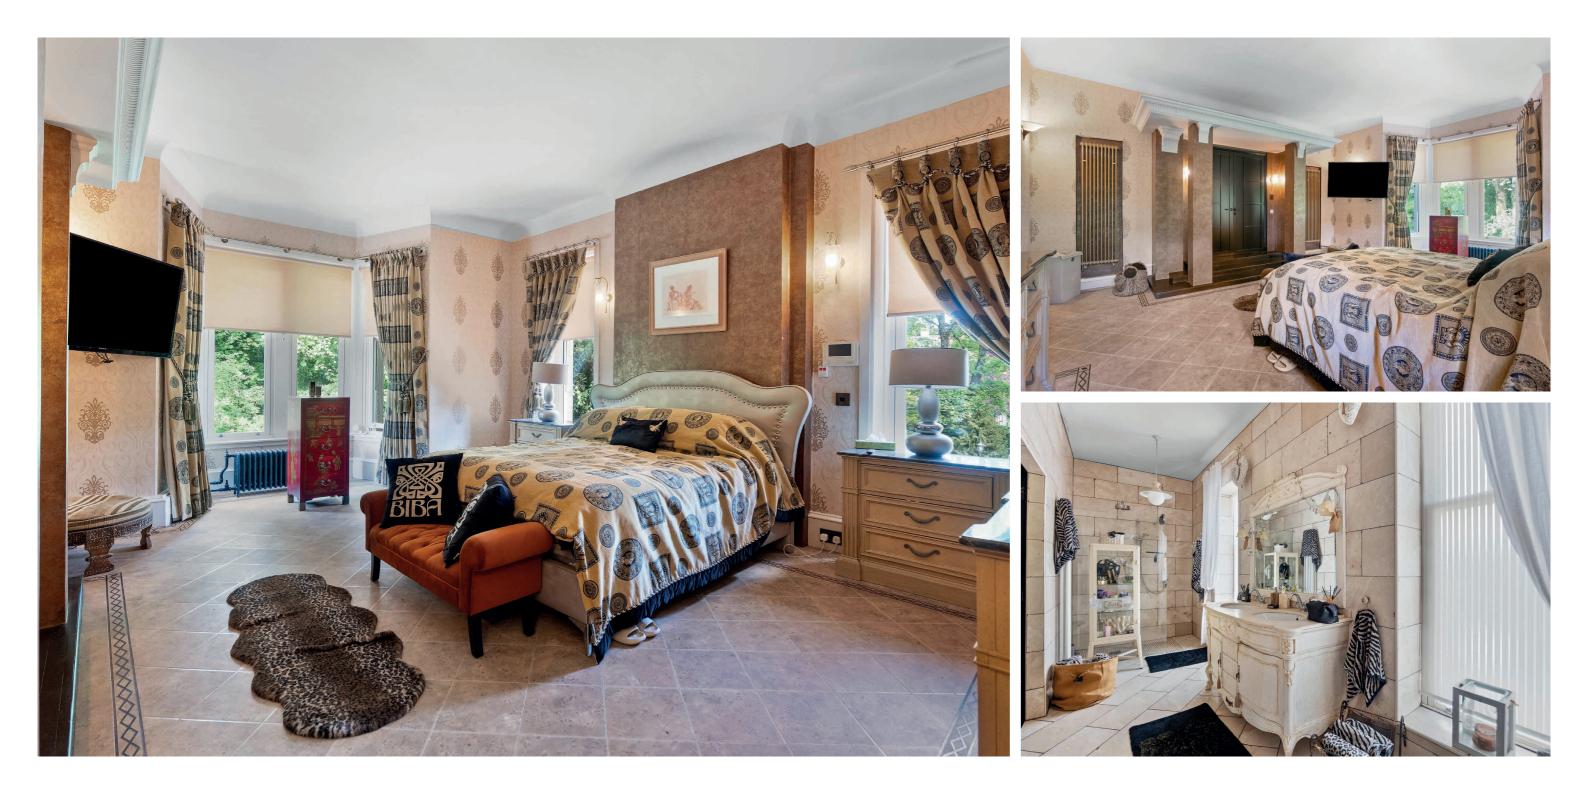

Beautiful staircase with 'lantern roof light' at the upper landing area flooding the space with light and the landing giving access to storage, principal bedroom with large en-suite shower room with modern finishes, three further double bedrooms and a modern bathroom.