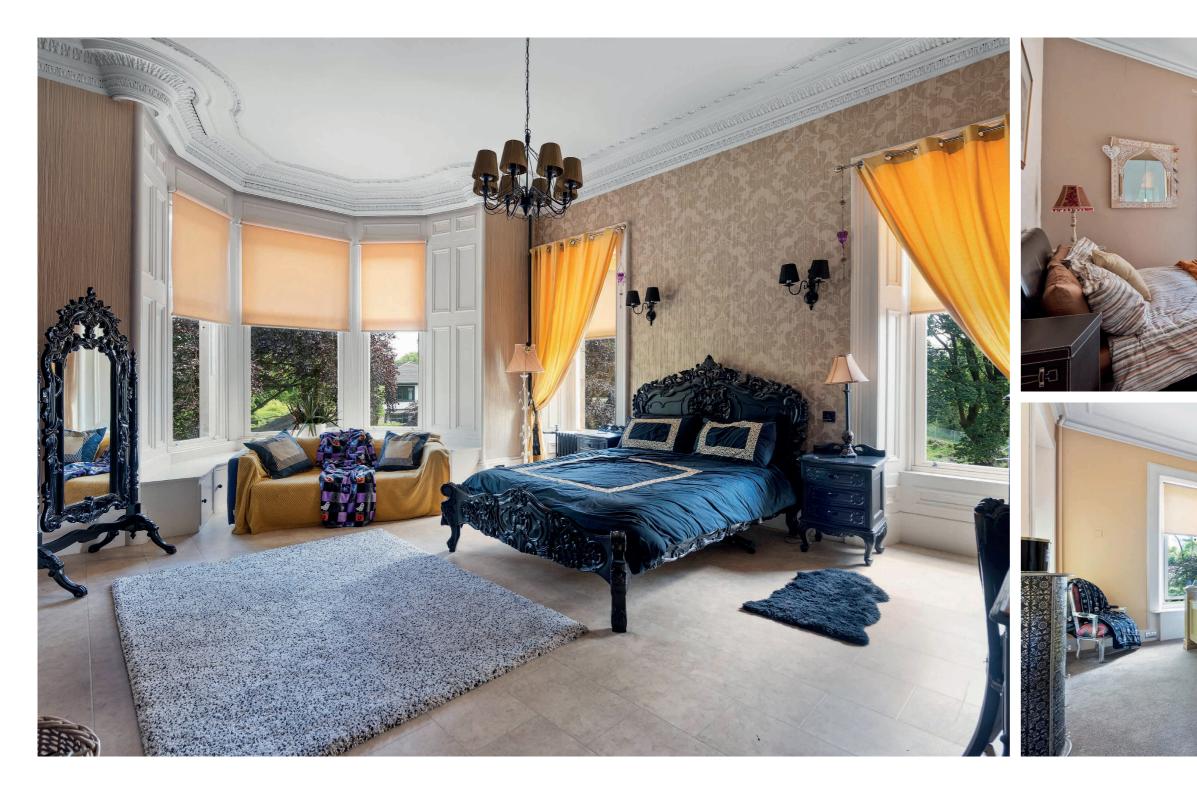

Beautiful staircase with 'lantern roof light' at the upper landing area flooding the space with light and the landing giving access to storage, principal bedroom with large en-suite shower room with modern finishes, three further double bedrooms and a modern bathroom.