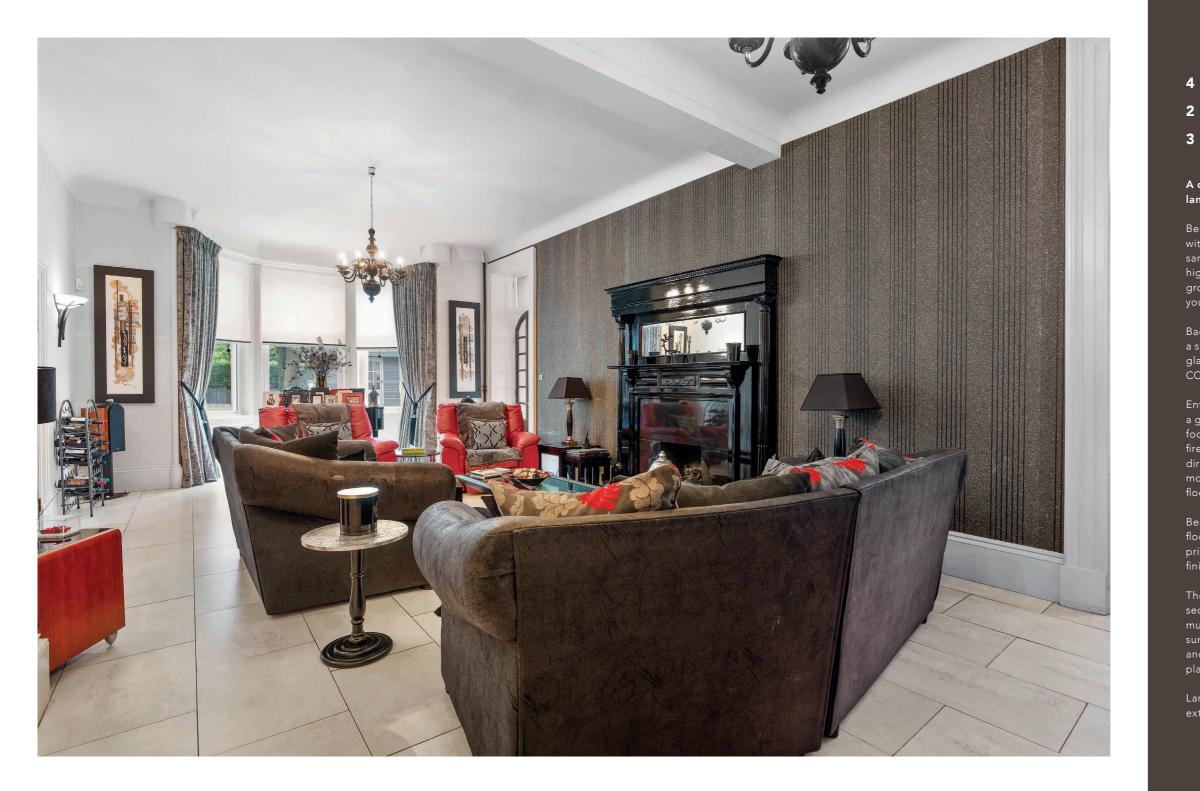

Entrance vestibule leading into a beautiful dining hallway which offers a great space for circulation and entertaining. Large family room with focal point fireplace, beautiful dual aspect lounge with focal point fireplace, stunning conservatory which has a circular design and gives direct access onto gardens, modern fitted kitchen with appliances, modern laundry room and a downstairs WC completes the grounds floor accommodation.