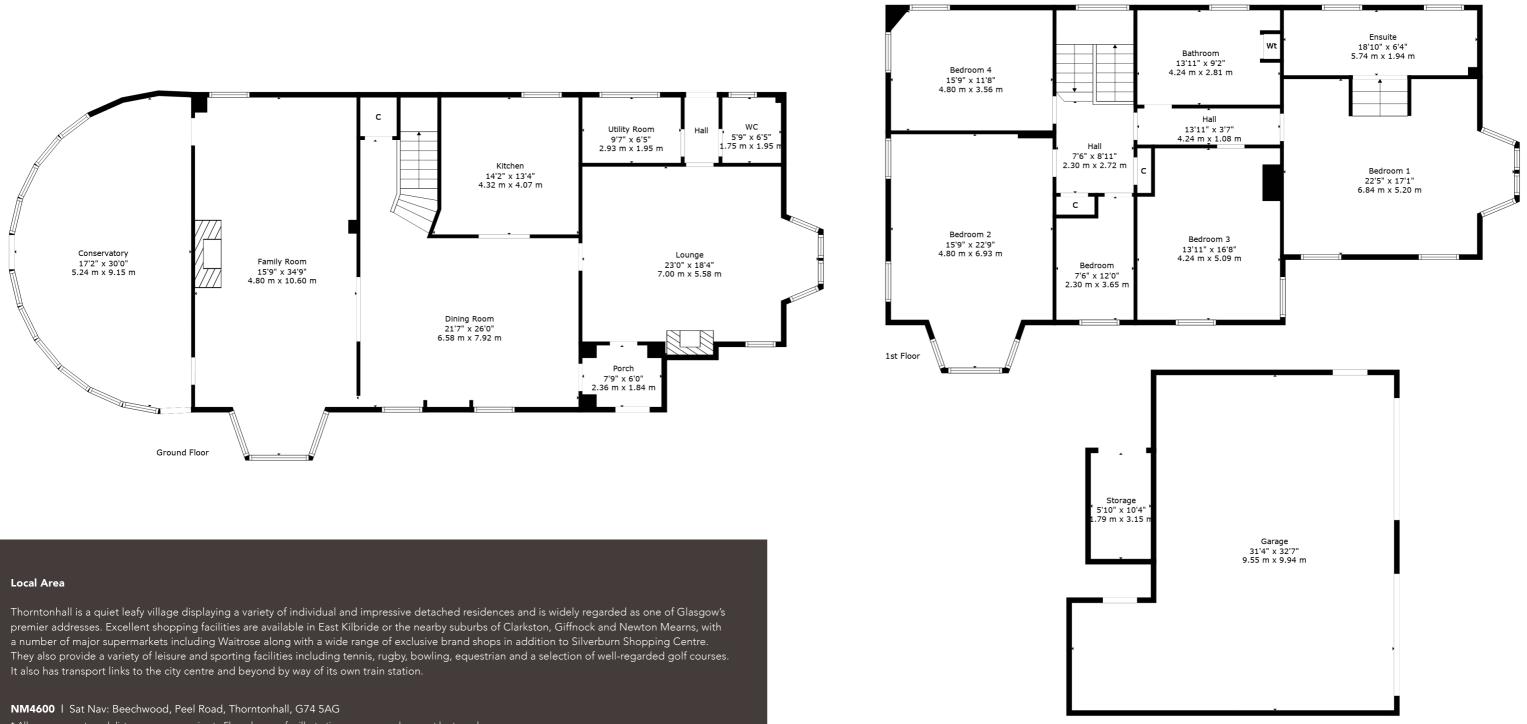

Entrance vestibule leading into a beautiful dining hallway which offers a great space for circulation and entertaining. Large family room with focal point fireplace, beautiful dual aspect lounge with focal point fireplace, stunning conservatory which has a circular design and gives direct access onto gardens, modern fitted kitchen with appliances, modern laundry room and a downstairs WC completes the grounds floor accommodation.

Beautiful staircase with 'lantern roof light' at the upper landing area flooding the space with light and the landing giving access to storage, principal bedroom with large en-suite shower room with modern finishes, three further double bedrooms and a modern bathroom.

The garden grounds are a significant feature of the property with secure gated access leading into large driveway, providing parking for multiple vehicles. Central landscaped area with children's play area and summer house. Large, detached quadruple garage, fitted with power and light and twin remote control roller door system. The garage has planning permission to convert to a self-contained dwelling.

Large outside decking area offers canopied al-fresco eating area, external lighting throughout.

\* All measurements and distances are approximate Floorplans are for illustration purposes and may not be to scale.