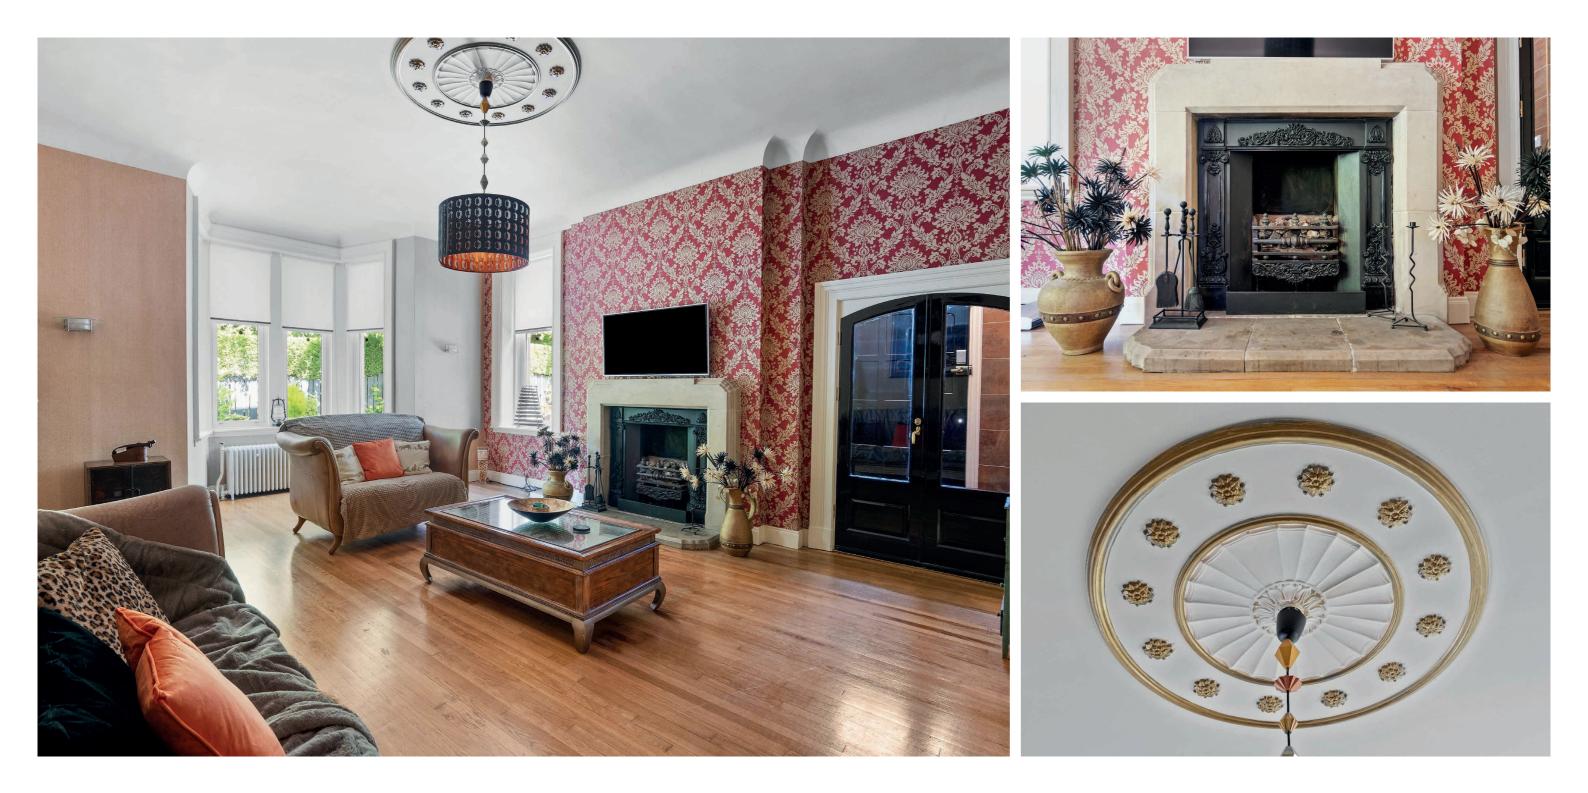

Entrance vestibule leading into a beautiful dining hallway which offers a great space for circulation and entertaining. Large family room with focal point fireplace, beautiful dual aspect lounge with focal point fireplace, stunning conservatory which has a circular design and gives direct access onto gardens, modern fitted kitchen with appliances, modern laundry room and a downstairs WC completes the grounds floor accommodation.