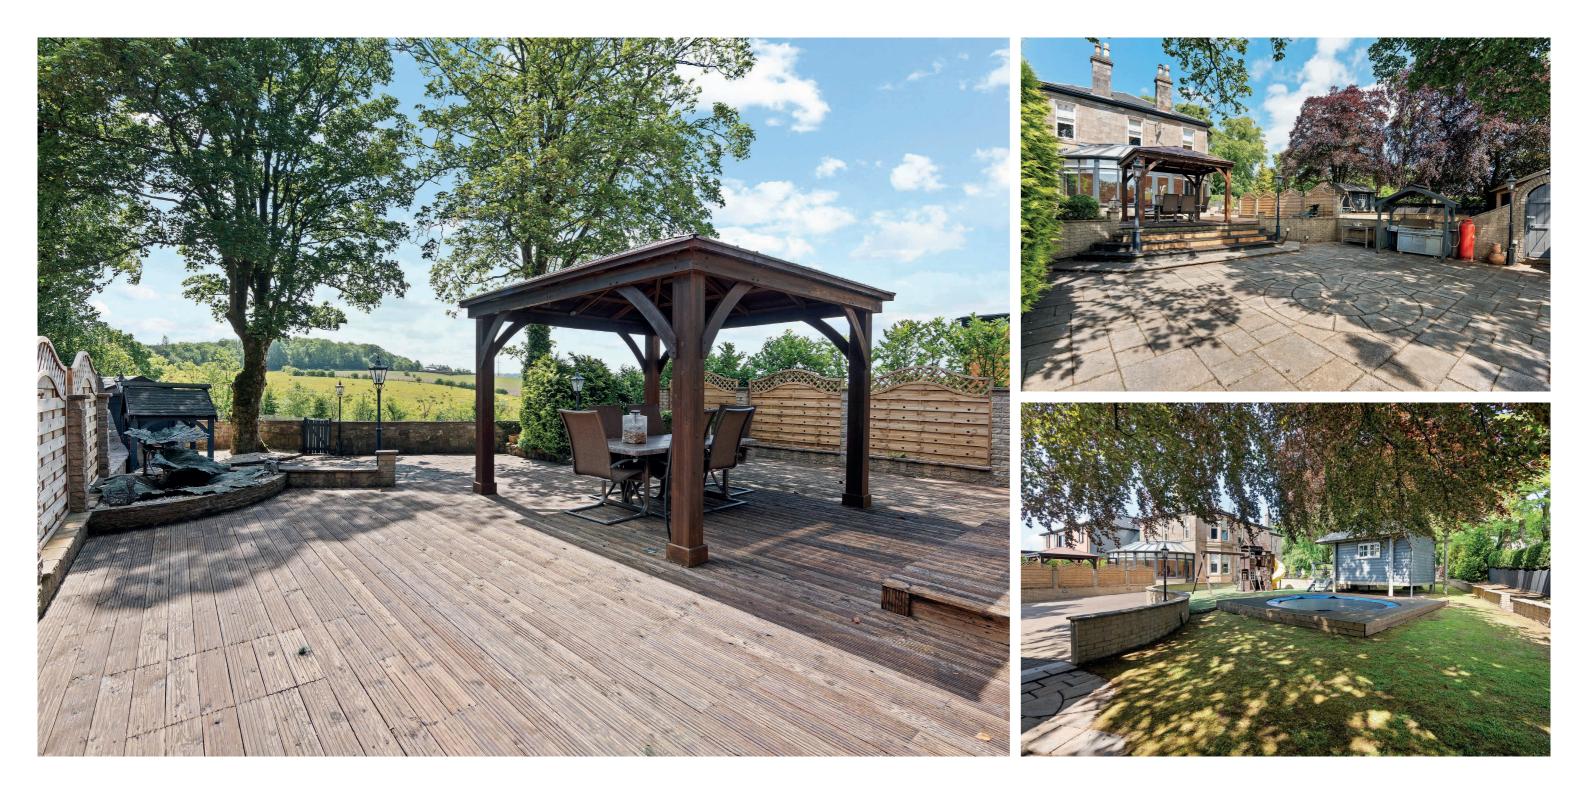

Large outside decking area offers canopied al-fresco eating area, external lighting throughout.

\* All measurements and distances are approximate Floorplans are for illustration purposes and may not be to scale.