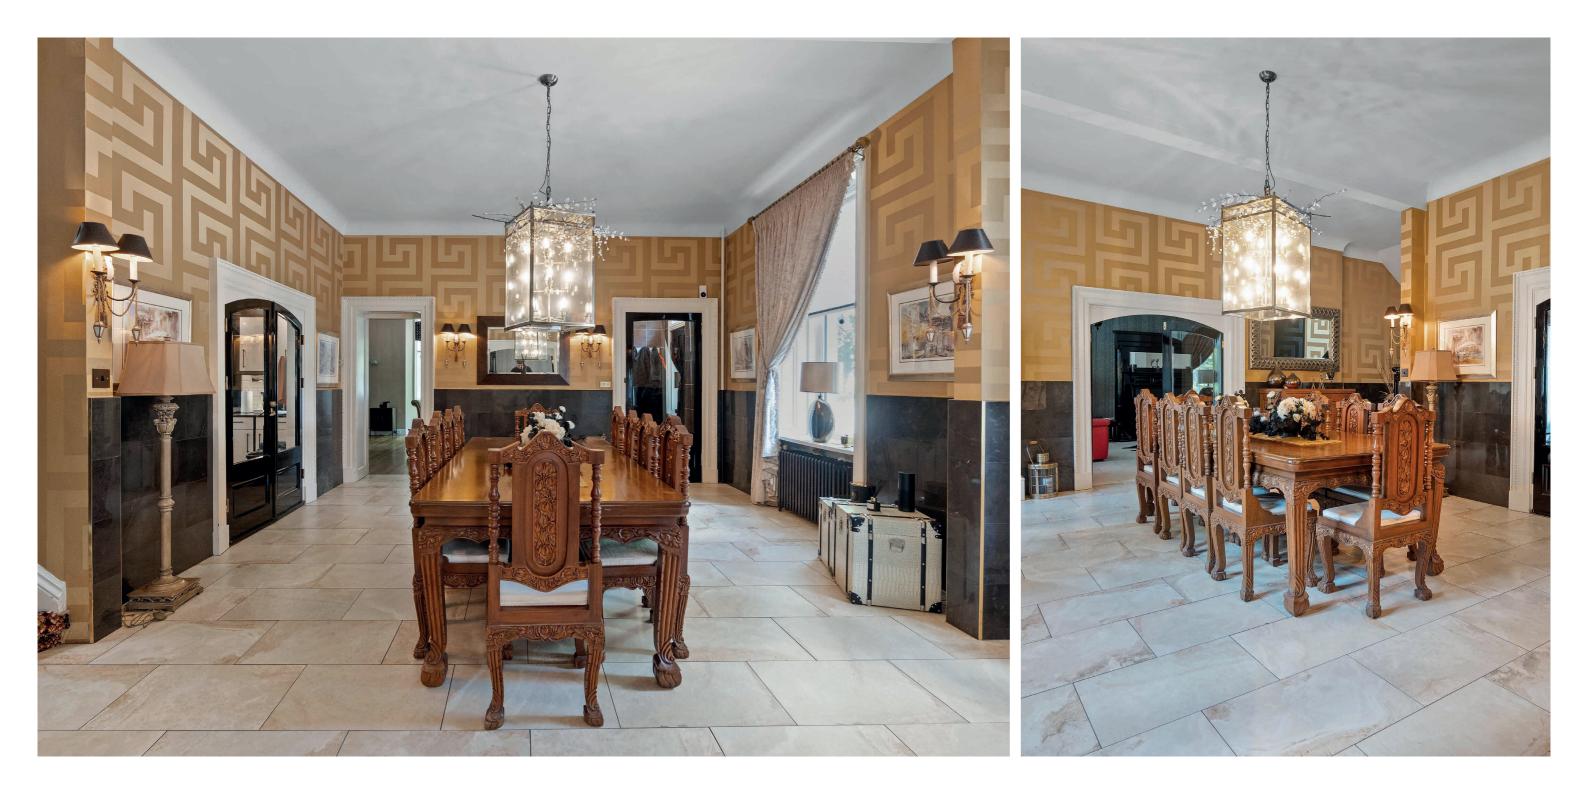

Entrance vestibule leading into a beautiful dining hallway which offers a great space for circulation and entertaining. Large family room with focal point fireplace, beautiful dual aspect lounge with focal point fireplace, stunning conservatory which has a circular design and gives direct access onto gardens, modern fitted kitchen with appliances, modern laundry room and a downstairs WC completes the grounds floor accommodation.