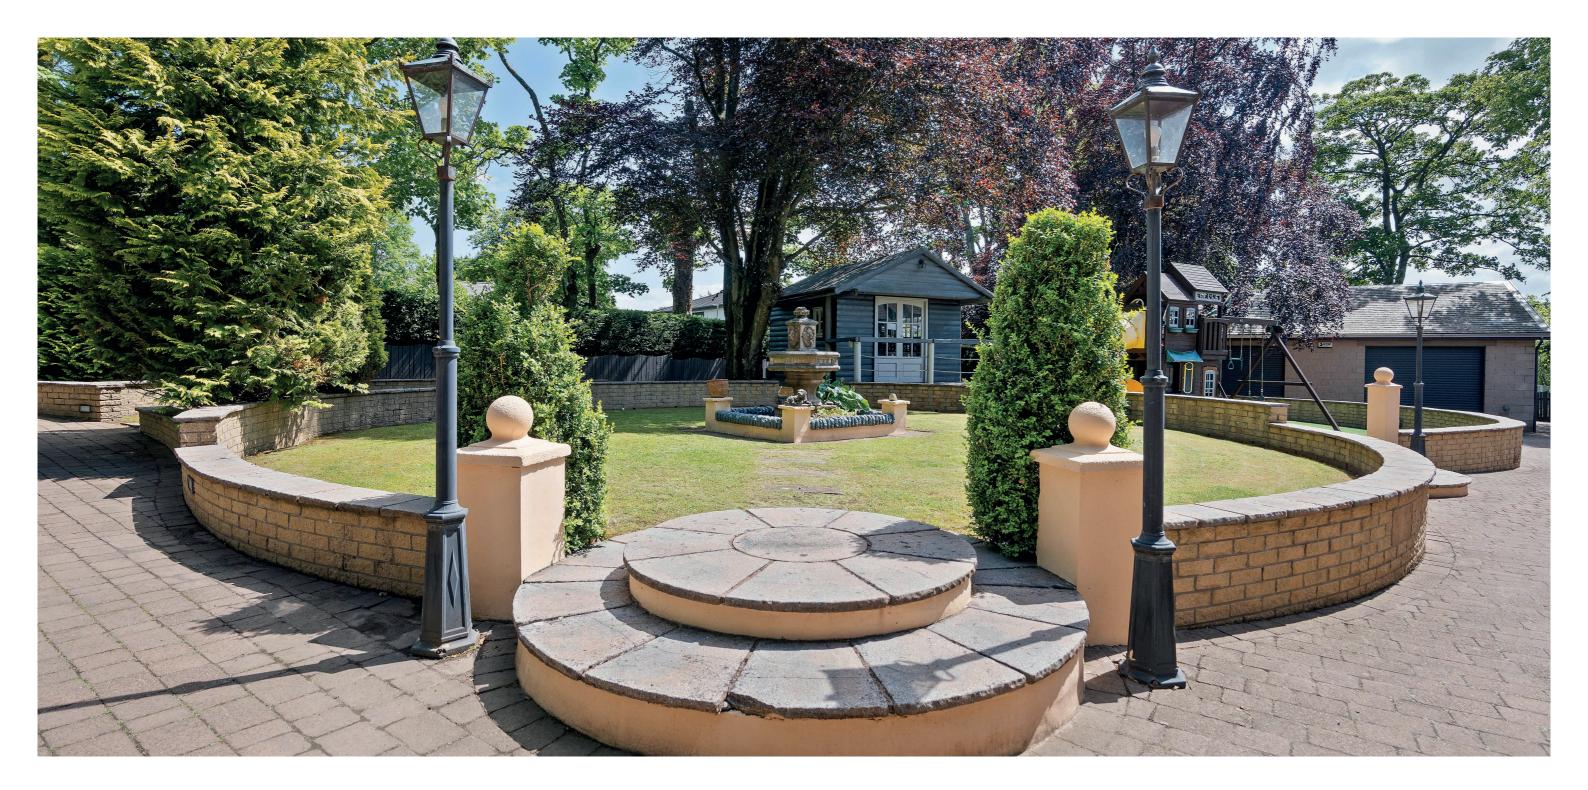

The garden grounds are a significant feature of the property with secure gated access leading into large driveway, providing parking for multiple vehicles. Central landscaped area with children's play area and summer house. Large, detached quadruple garage, fitted with power and light and twin remote control roller door system. The garage has planning permission to convert to a self-contained dwelling.