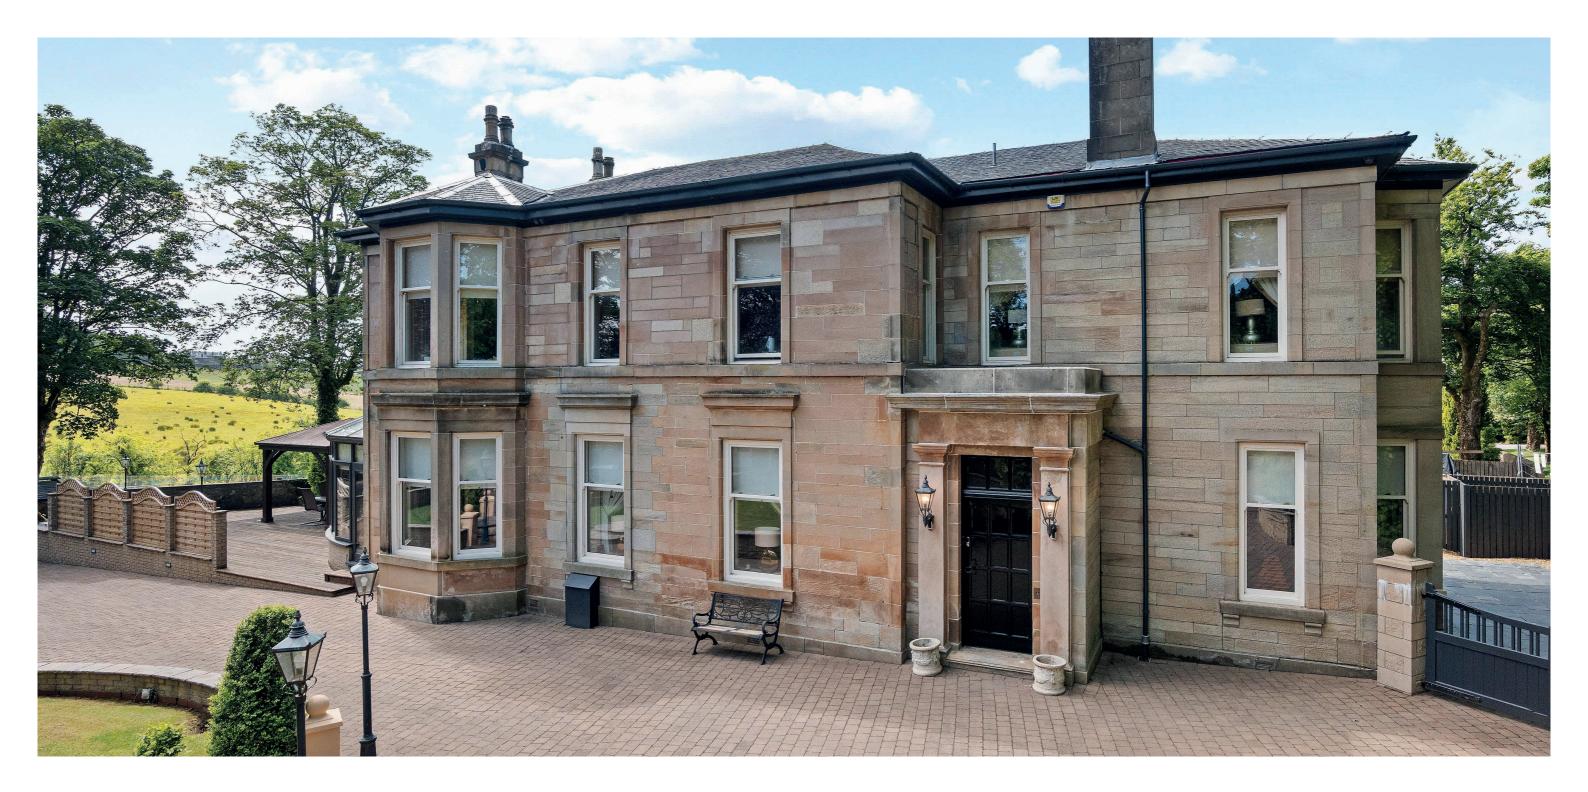

## A quite magnificent blonde sandstone detached villa within large, landscaped gardens

Beechwood is a quintessential detached Victorian residence that is set within the affluent village of Thorntonhall. Displaying a beautiful blonde sandstone exterior with decorative stonework, the house retains a highly private, secluded setting within larger style landscaped garden grounds. Set behind electric gates, the property provides a haven for young growing families.

Backing onto open countryside with lovely views, the property provides a system of gas central heating with modern boiler, refitted double glazed sash & case windows, security alarm system, electric gates and CCTV security.