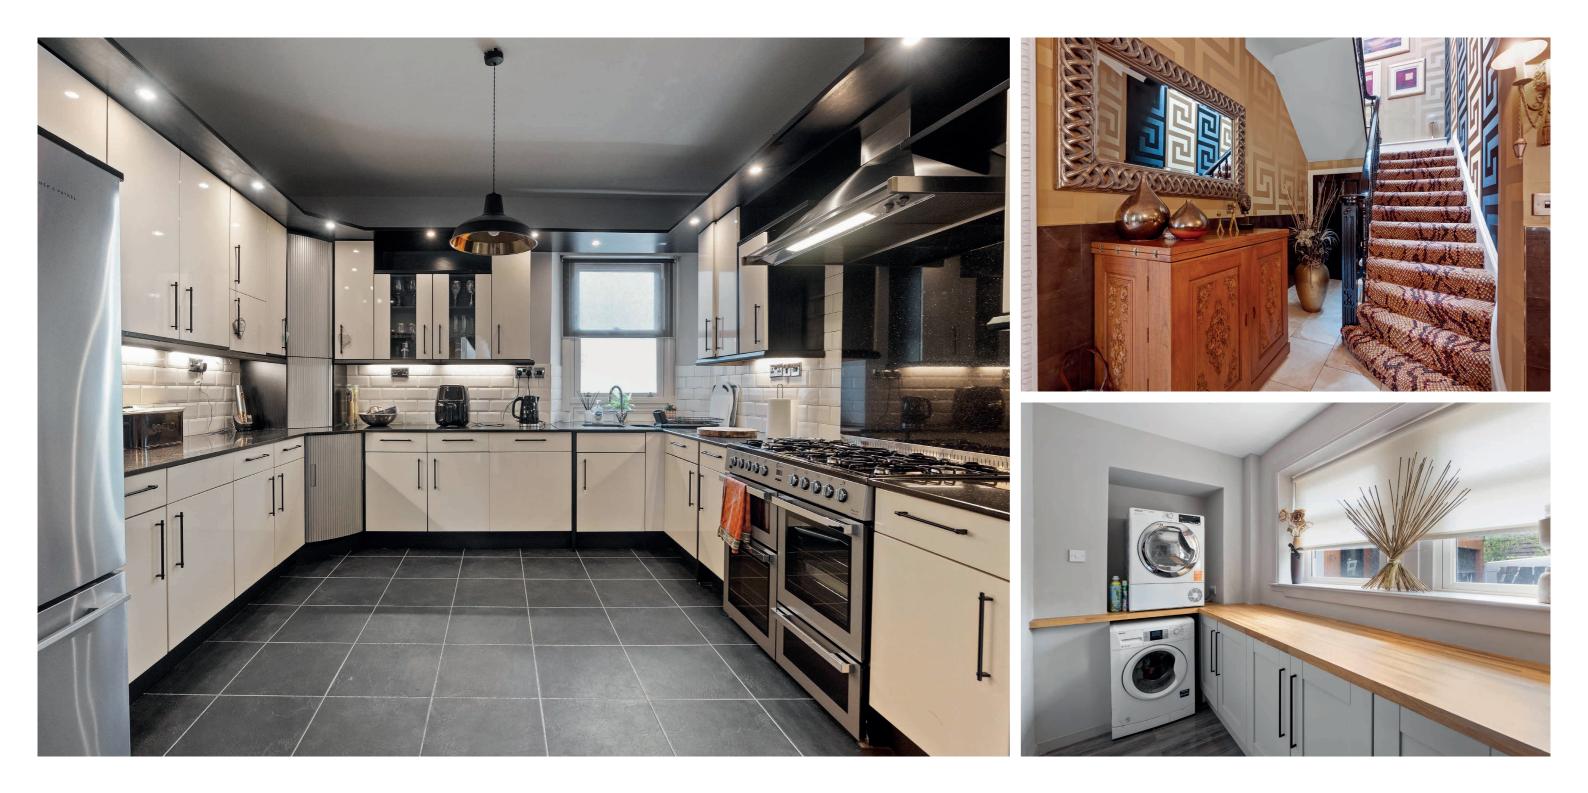

Entrance vestibule leading into a beautiful dining hallway which offers a great space for circulation and entertaining. Large family room with focal point fireplace, beautiful dual aspect lounge with focal point fireplace, stunning conservatory which has a circular design and gives direct access onto gardens, modern fitted kitchen with appliances, modern laundry room and a downstairs WC completes the grounds floor accommodation.