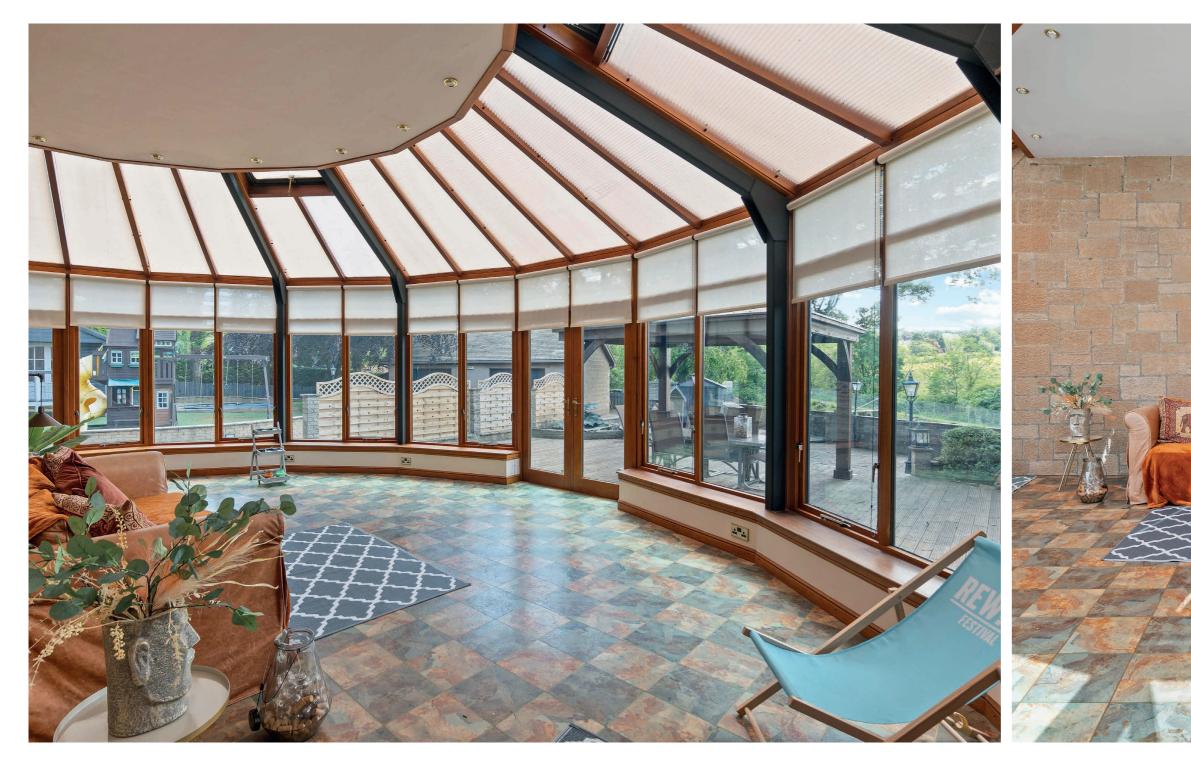

Entrance vestibule leading into a beautiful dining hallway which offers a great space for circulation and entertaining. Large family room with focal point fireplace, beautiful dual aspect lounge with focal point fireplace, stunning conservatory which has a circular design and gives direct access onto gardens, modern fitted kitchen with appliances, modern laundry room and a downstairs WC completes the grounds floor accommodation.