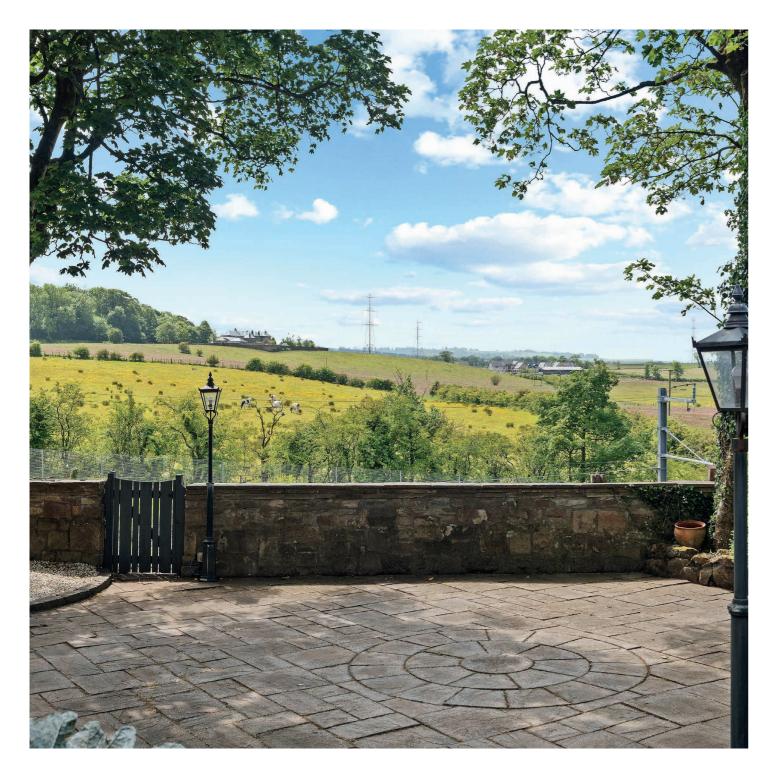

Backing onto open countryside with lovely views, the property provides a system of gas central heating with modern boiler, refitted double glazed sash & case windows, security alarm system, electric gates and CCTV security.