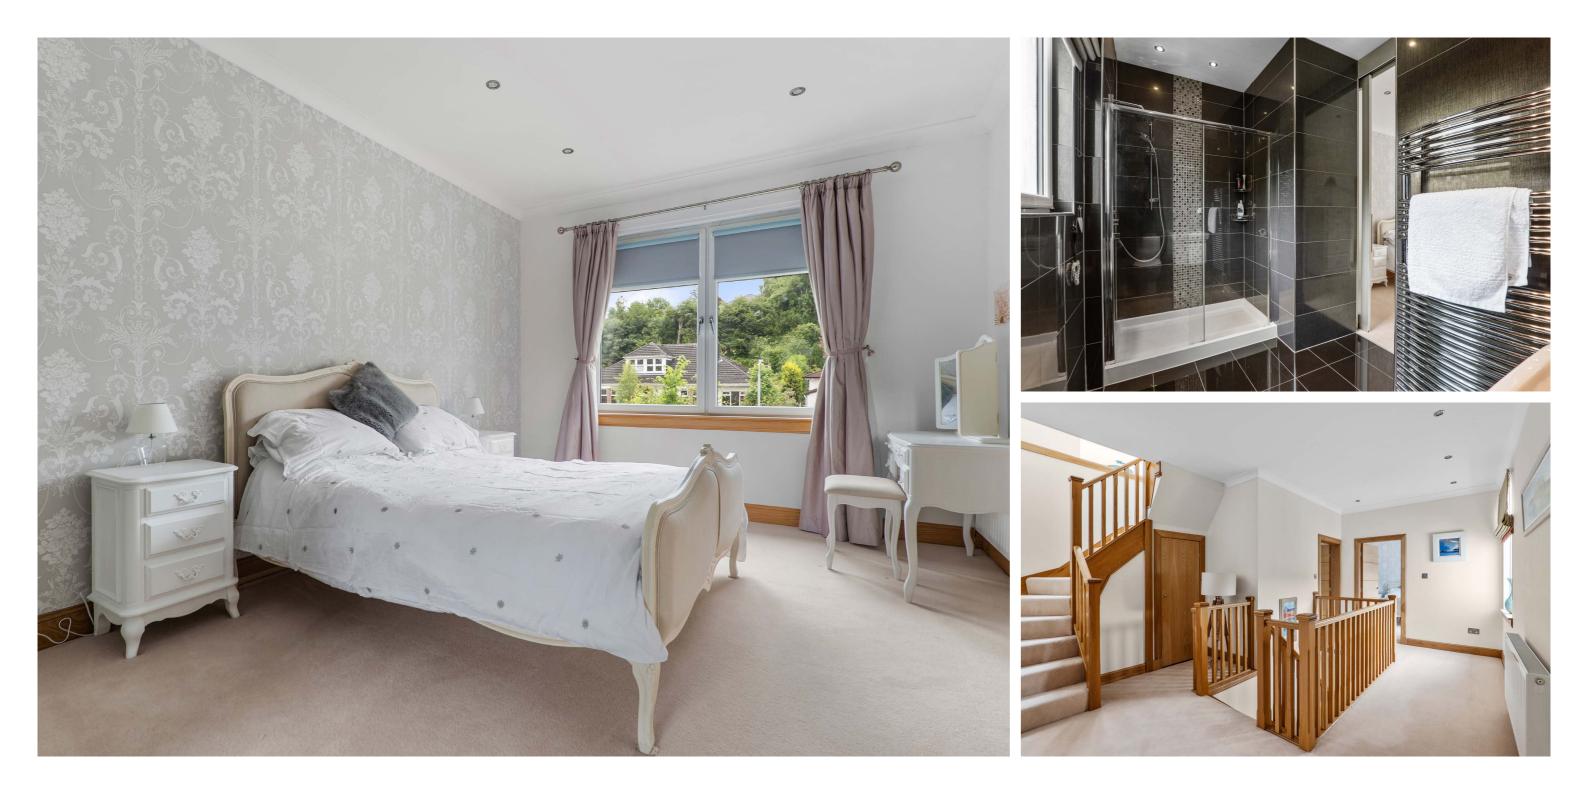

An impressive broad staircase with oak banister leads to a large, bright landing area where there is access to four double sized bedrooms, the principal bedroom with feature Paris balcony to the rear overlooking gardens, modern built in furniture and contemporary fitted en-suite shower room. The second guest bedroom has its own en-suite and built in storage and there is also a large family bathroom with separate shower.