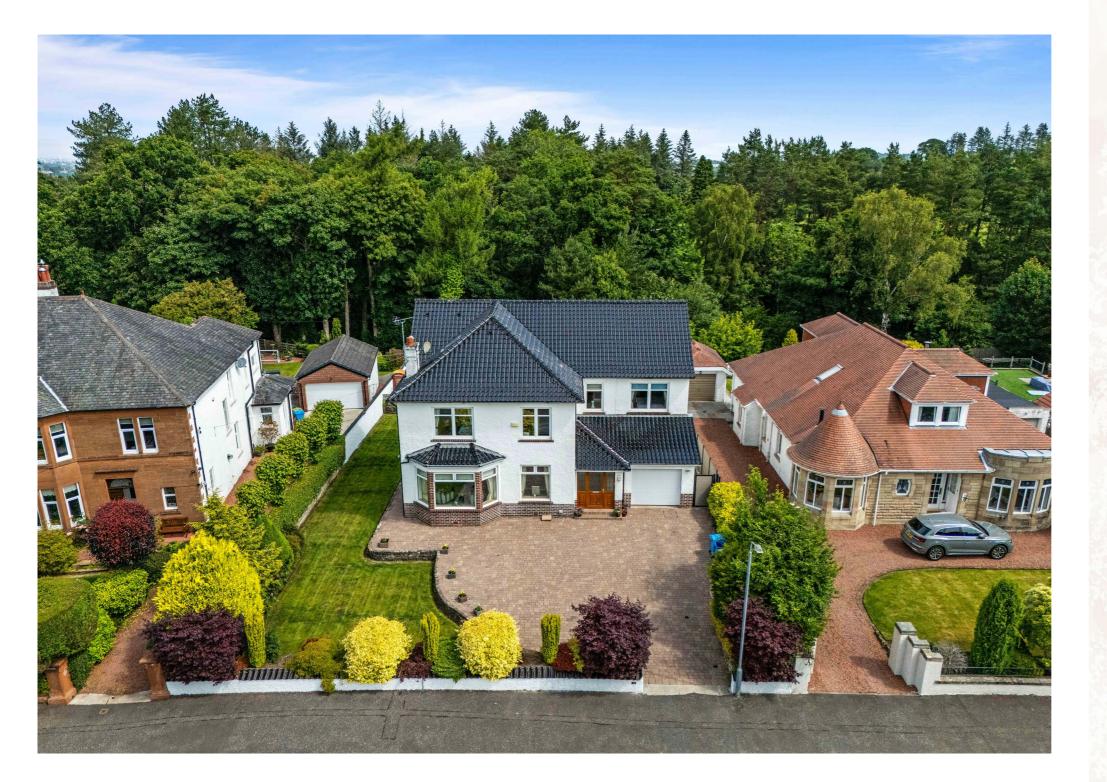

## 21 CRAIGNETHAN ROAD WHITECRAIGS

COCUM corumproperty.co.uk

onto mature woodland.

The property is set within established, level landscaped garden grounds with driveway parking for multiple vehicles, integral garage and beautiful terraced garden to the rear with large central lawn, established parking and privacy retained by mature woodland to the rear.

## A large, detached villa set within impressive, landscaped gardens backing

Corum are delighted to present to the market this significant, detached villa that was painstakingly refurbished, upgraded and remodelled by the present owners.

As previously mentioned, the garden grounds are a real feature of the property with the broad fronted plot having lawned areas to the side and rear. Composite decking areas. Outside lighting and water tap. EV charging point.