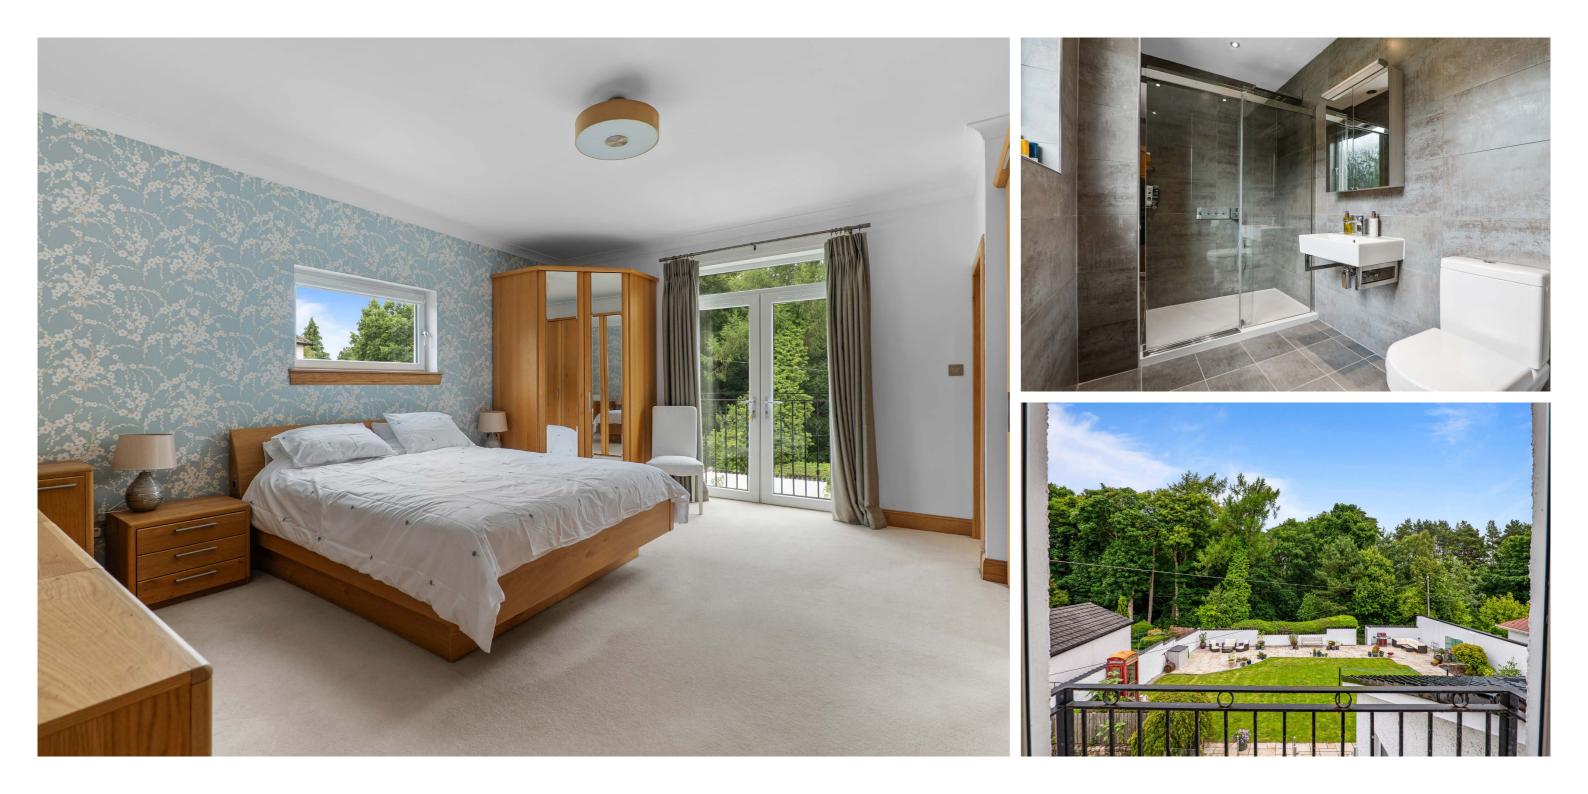

An impressive broad staircase with oak banister leads to a large, bright landing area where there is access to four double sized bedrooms, the principal bedroom with feature Paris balcony to the rear overlooking gardens, modern built in furniture and contemporary fitted en-suite shower room. The second guest bedroom has its own en-suite and built in storage and there is also a large family bathroom with separate shower.