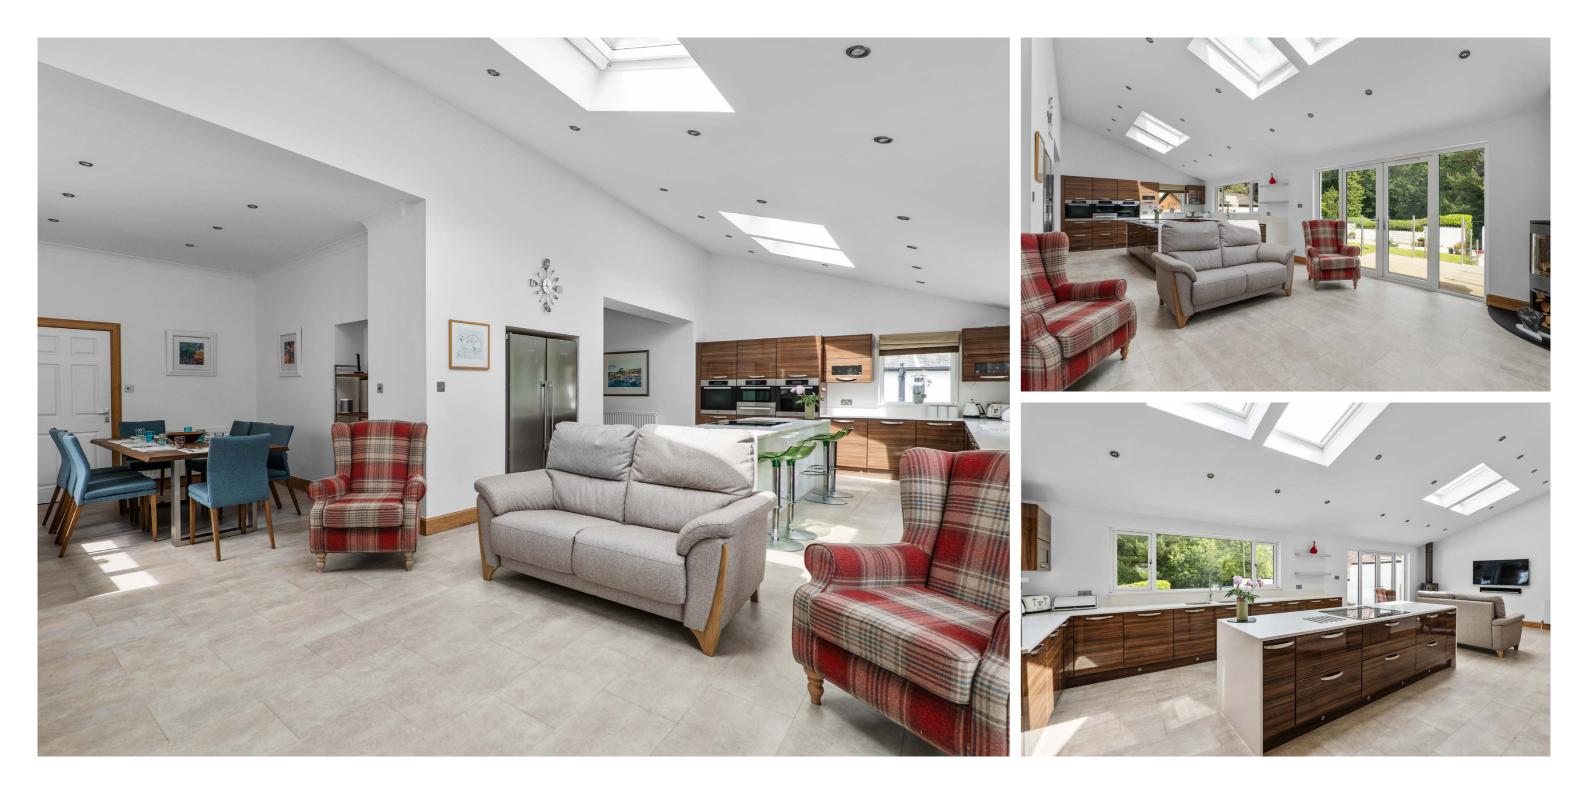

Double glazed entrance doorway leads into a large vestibule area which in turn leads to an impressive reception hallway with oak finishes and access to a lovely bay windowed lounge with focal point limestone fireplace, spacious family room with patio doors with access to decking and gardens, formal dining room and downstairs shower room. The heart of the home is the spectacular fitted kitchen with large central island and fully fitted integrated appliances, the kitchen opens to a large family and dining area with feature log burning stove and French doors giving direct access onto gardens. This area is bathed in natural light courtesy of Velux windows and also provides useful integral access to garaging. Fully fitted laundry/utility room with pulley.