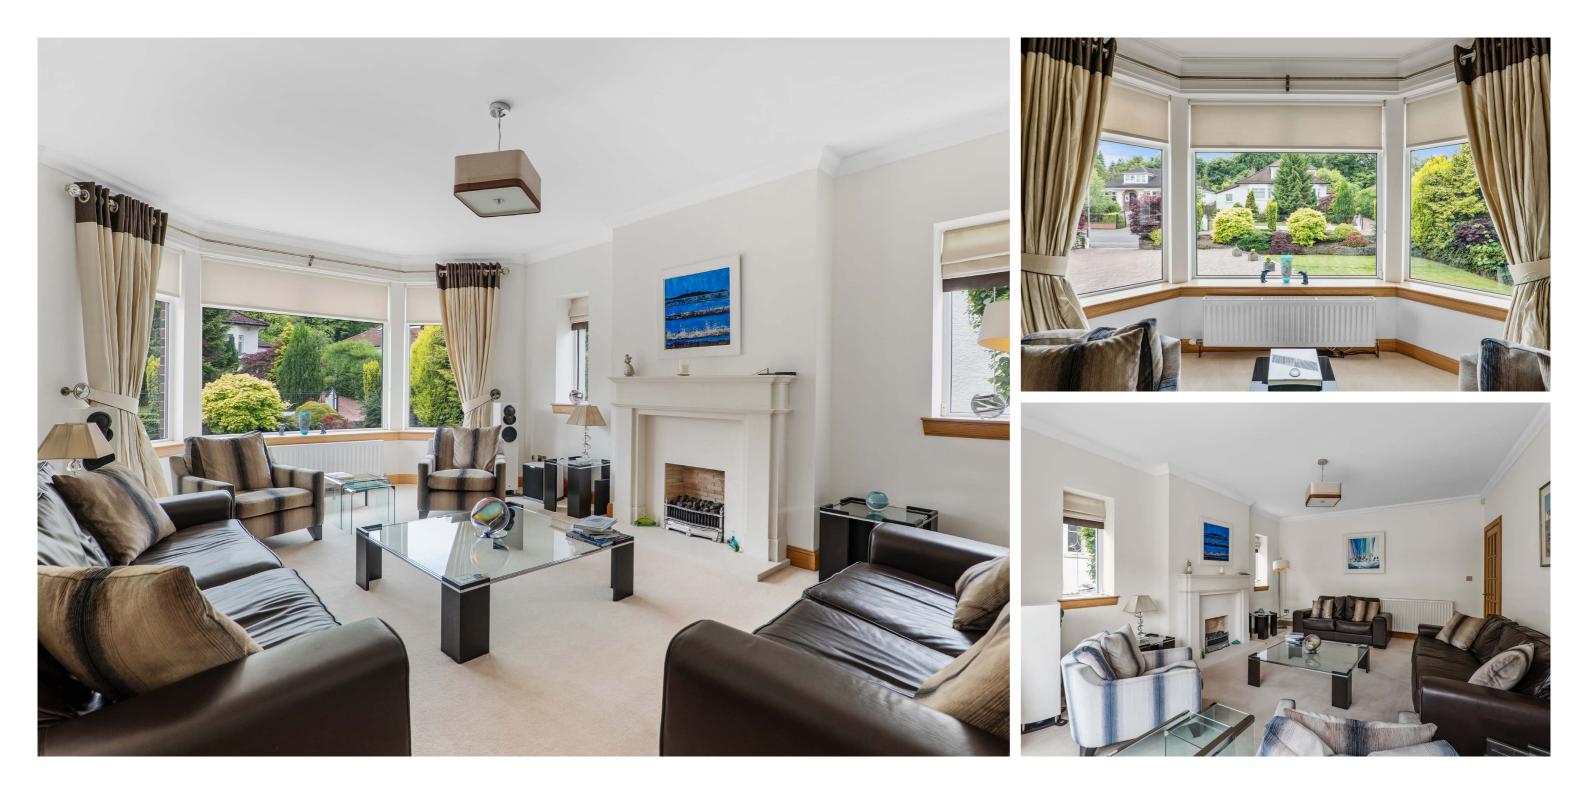

Double glazed entrance doorway leads into a large vestibule area which in turn leads to an impressive reception hallway with oak finishes and access to a lovely bay windowed lounge with focal point limestone fireplace, spacious family room with patio doors with access to decking and gardens, formal dining room and downstairs shower room. The heart of the home is the spectacular fitted kitchen with large central island and fully fitted integrated appliances, the kitchen opens to a large family and dining area with feature log burning stove and French doors giving direct access onto gardens. This area is bathed in natural light courtesy of Velux windows and also provides useful integral access to garaging. Fully fitted laundry/utility room with pulley.