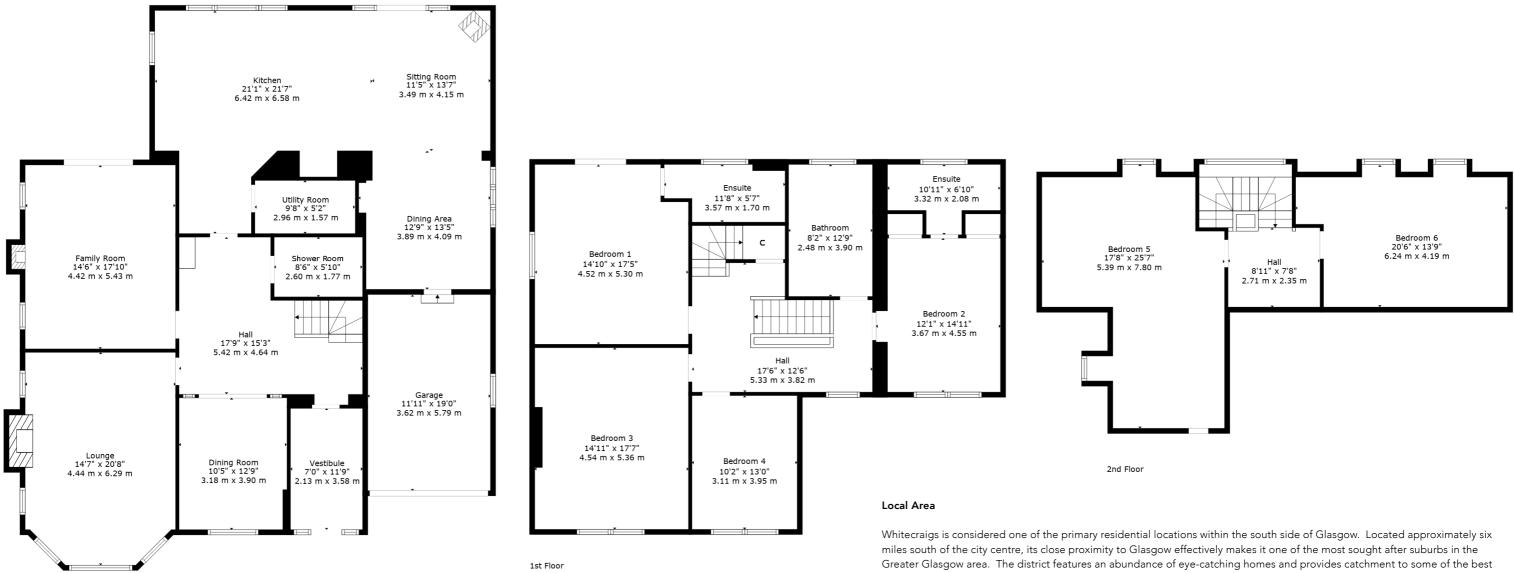

Double glazed entrance doorway leads into a large vestibule area which in turn leads to an impressive reception hallway with oak finishes and access to a lovely bay windowed lounge with focal point limestone fireplace, spacious family room with patio doors with access to decking and gardens, formal dining room and downstairs shower room. The heart of the home is the spectacular fitted kitchen with large central island and fully fitted integrated appliances, the kitchen opens to a large family and dining area with feature log burning stove and French doors giving direct access onto gardens. This area is bathed in natural light courtesy of Velux windows and also provides useful integral access to garaging. Fully fitted laundry/utility room with pulley.

An impressive broad staircase with oak banister leads to a large, bright landing area where there is access to four double sized bedrooms, the principal bedroom with feature Paris balcony to the rear overlooking gardens, modern built in furniture and contemporary fitted en-suite shower room. The second guest bedroom has its own en-suite and built in storage and there is also a large family bathroom with separate shower.

Further staircase leads to a bright upper landing area where there are two further double bedrooms. These are both particularly large and one would be an ideal teenager's bedroom with sitting/study area.