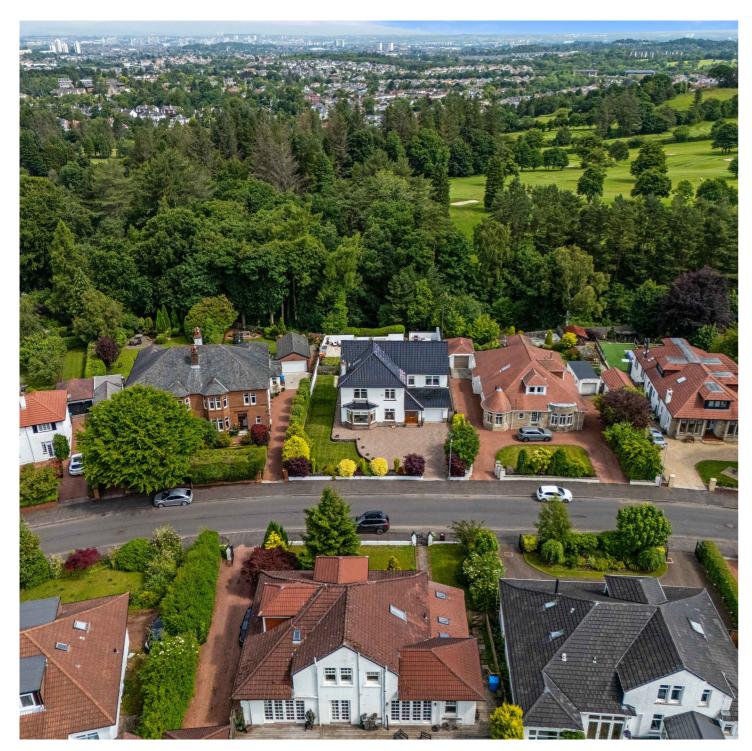

## 21 CRAIGNETHAN ROAD WHITECRAIGS

COCUM corumproperty.co.uk

onto mature woodland.

The property is set within established, level landscaped garden grounds with driveway parking for multiple vehicles, integral garage and beautiful terraced garden to the rear with large central lawn, established parking and privacy retained by mature woodland to the rear.

Ground Floor

schools in Scotland. It is located to the east of the M77 motorway, giving swift communication links to Glasgow city centre, airports and coastal Ayrshire. The property is superbly placed for a wide range of amenities and the surrounding district provides excellent sports and recreational facilities - Whitecraigs Golf Course, Tennis, Squash and Bowling Clubs and Rouken Glen Park which was recently voted UK's Best Park of 2016 are all within a short walk from the property, as is the station.