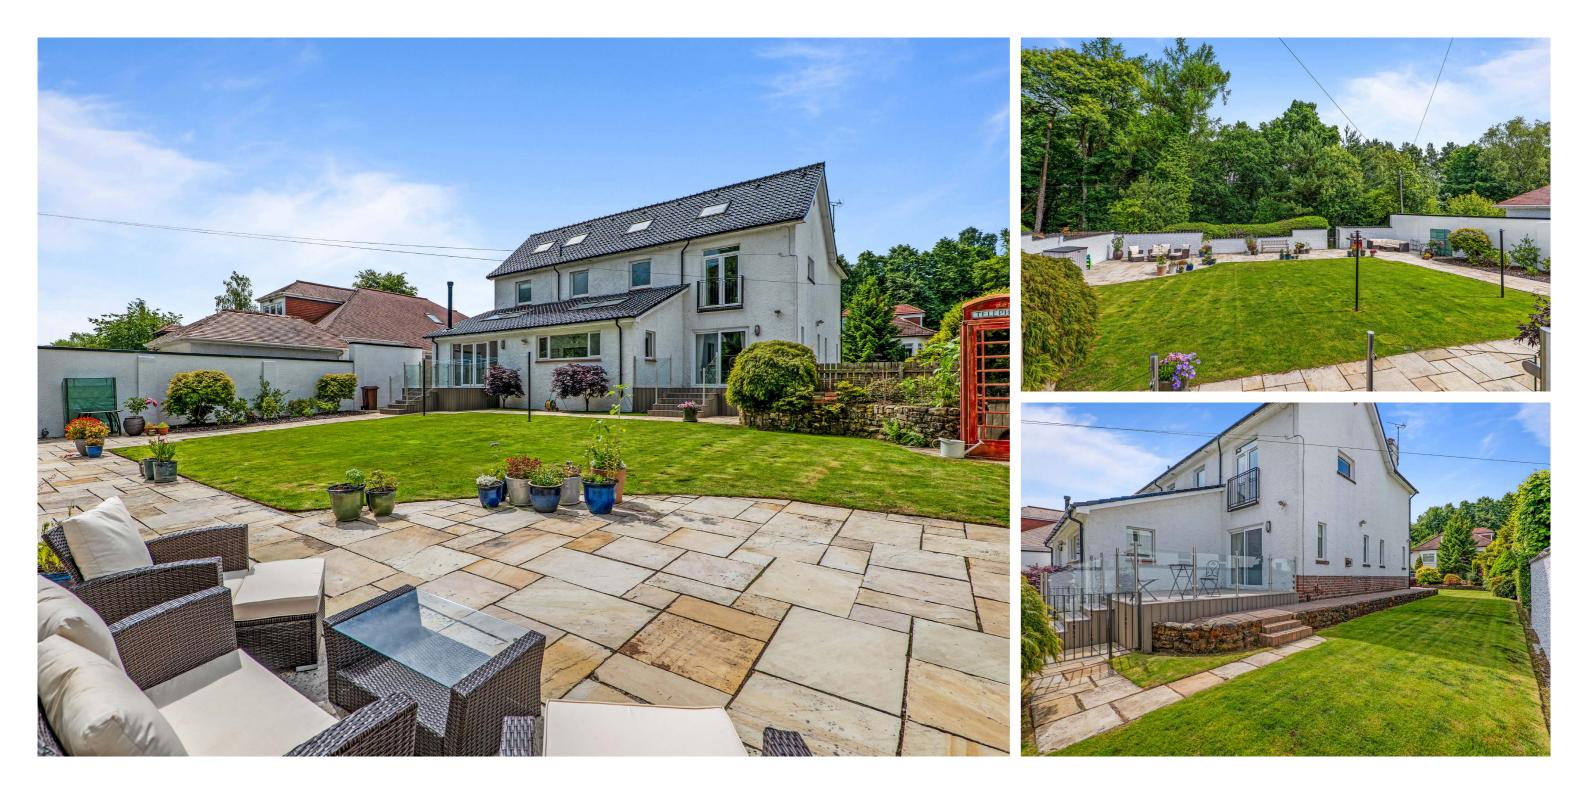

## 21 CRAIGNETHAN ROAD WHITECRAIGS

COCUM corumproperty.co.uk

onto mature woodland.

The property is set within established, level landscaped garden grounds with driveway parking for multiple vehicles, integral garage and beautiful terraced garden to the rear with large central lawn, established parking and privacy retained by mature woodland to the rear.

Double glazed entrance doorway leads into a large vestibule area which in turn leads to an impressive reception hallway with oak finishes and access to a lovely bay windowed lounge with focal point limestone fireplace, spacious family room with patio doors with access to decking and gardens, formal dining room and downstairs shower room. The heart of the home is the spectacular fitted kitchen with large central island and fully fitted integrated appliances, the kitchen opens to a large family and dining area with feature log burning stove and French doors giving direct access onto gardens. This area is bathed in natural light courtesy of Velux windows and also provides useful integral access to garaging. Fully fitted laundry/utility room with pulley.

As previously mentioned, the garden grounds are a real feature of the property with the broad fronted plot having lawned areas to the side and rear. Composite decking areas. Outside lighting and water tap. EV charging point.