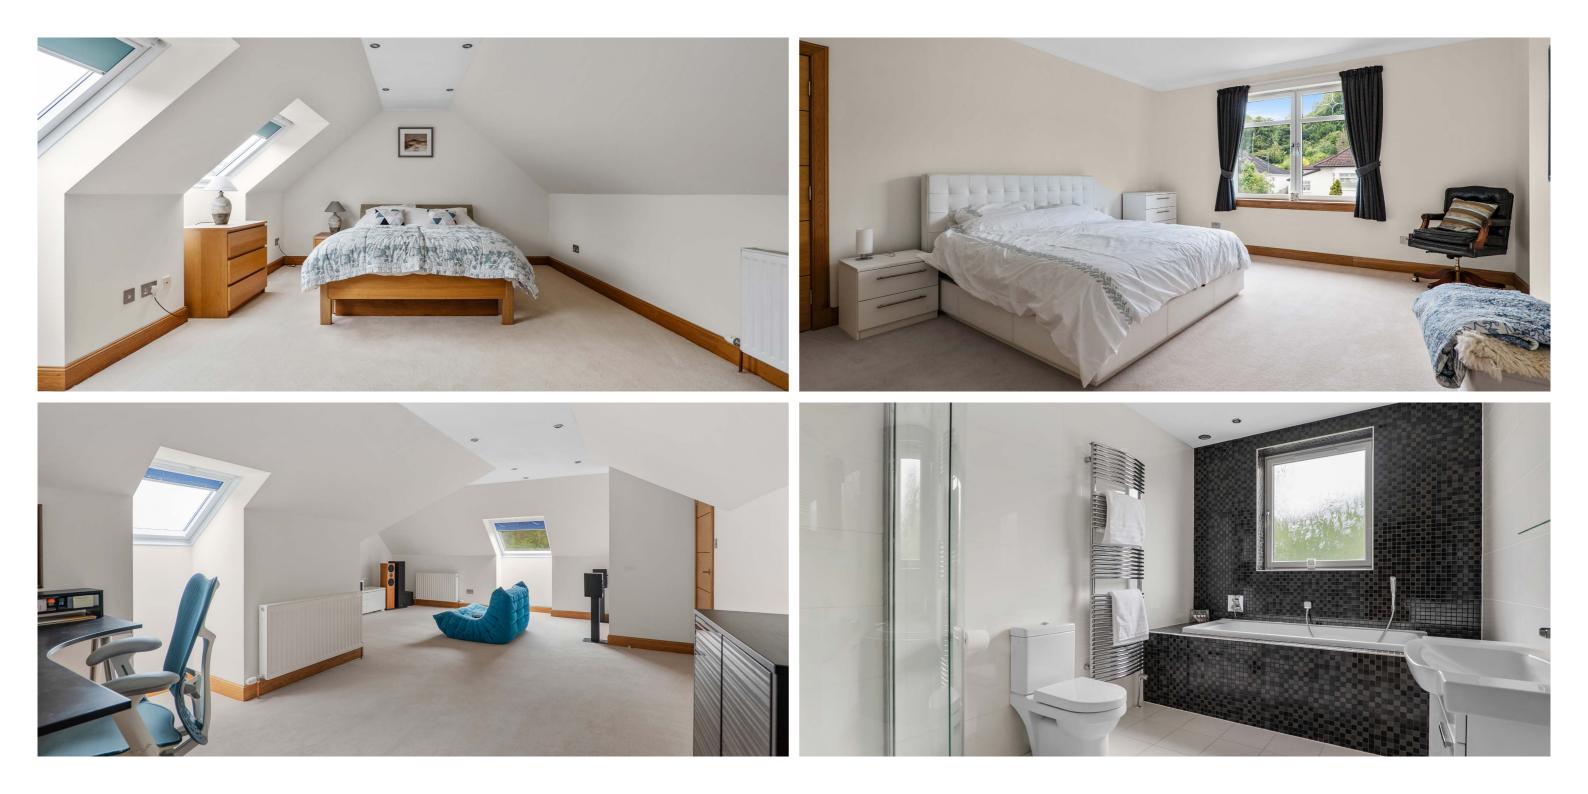

Further staircase leads to a bright upper landing area where there are two further double bedrooms. These are both particularly large and one would be an ideal teenager's bedroom with sitting/study area.