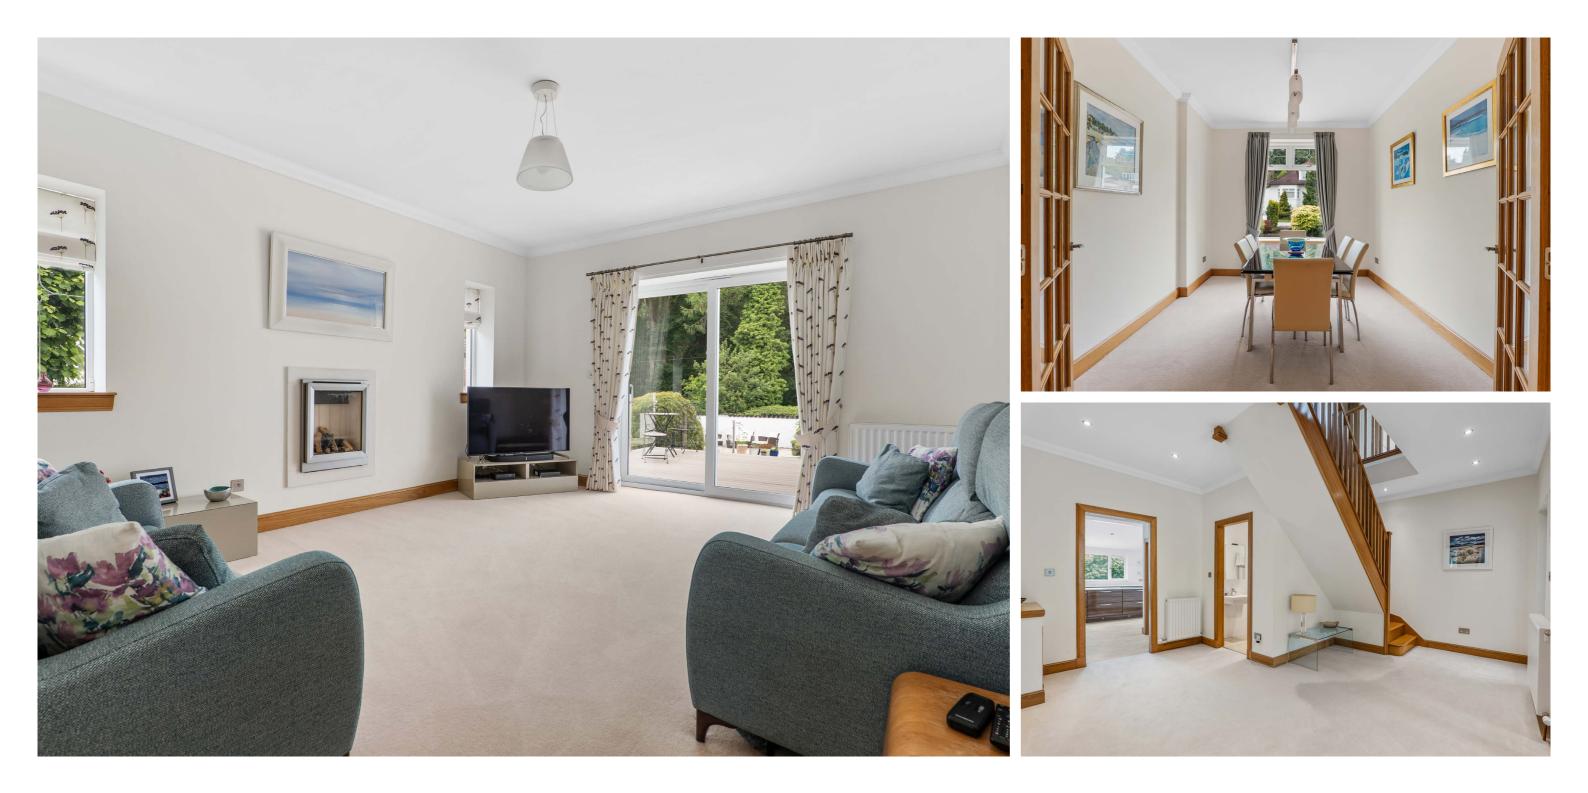

Double glazed entrance doorway leads into a large vestibule area which in turn leads to an impressive reception hallway with oak finishes and access to a lovely bay windowed lounge with focal point limestone fireplace, spacious family room with patio doors with access to decking and gardens, formal dining room and downstairs shower room. The heart of the home is the spectacular fitted kitchen with large central island and fully fitted integrated appliances, the kitchen opens to a large family and dining area with feature log burning stove and French doors giving direct access onto gardens. This area is bathed in natural light courtesy of Velux windows and also provides useful integral access to garaging. Fully fitted laundry/utility room with pulley.