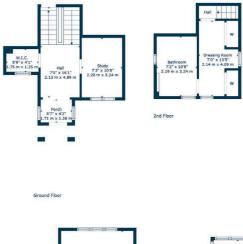

separate shower.

## Modern detached villa set within secluded larger style gardens within the

The upper accommodation is accessed via a bright landing area with large storage, large principal dual aspect bedroom with extensive built in storage, stairs to a fitted dressing room and upgraded en-suite bathroom with separate shower. In addition, there are three further double bedrooms, all with storage and a stunning family bathroom with two person jacuzzi bath, tiling and