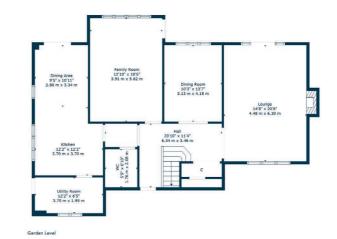

Entrance vestibule, traditional style reception hallway with feature staircase and feature vaulted ceiling, walk in cloakroom, useful home office/bedroom five, beautiful larger style lounge with focal point Stone Minster fireplace, dual aspects and French doors to gardens, formal dining room and a large family room. There is a large dining kitchen with full range of Neff appliances, granite worktops and French doors to gardens and the ground floor is completed by a spacious laundry room and downstairs WC.

Ground Floor

Garage 19'2" x 18'6" 5.85 m x 5.63 m

Thorntonhall is a quiet leafy village displaying a variety of individual and impressive detached residences and is widely regarded as one of Glasgow's premier addresses. Excellent shopping facilities are available in East Kilbride or the nearby suburbs of Clarkston, Giffnock and Newton Mearns, with a number of major supermarkets including Waitrose along with a wide range of exclusive brand shops in addition to Silverburn Shopping Centre. They also provide a variety of leisure and sporting facilities including tennis, rugby, bowling, equestrian and a selection of well-regarded golf courses. It also has transport links to the city centre and beyond by way of its own train station.