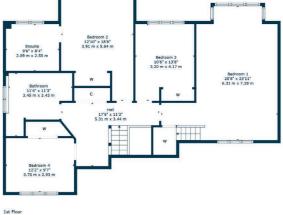

## 4 | BEDROOMS 3 | BATHROOMS 4 | PUBLIC ROOMS

## Modern detached villa set within secluded larger style gardens within the

The upper accommodation is accessed via a bright landing area with large storage, large principal dual aspect bedroom with extensive built in storage, stairs to a fitted dressing room and upgraded en-suite bathroom with separate shower. In addition, there are three further double bedrooms, all with storage and a stunning family bathroom with two person jacuzzi bath, tiling and