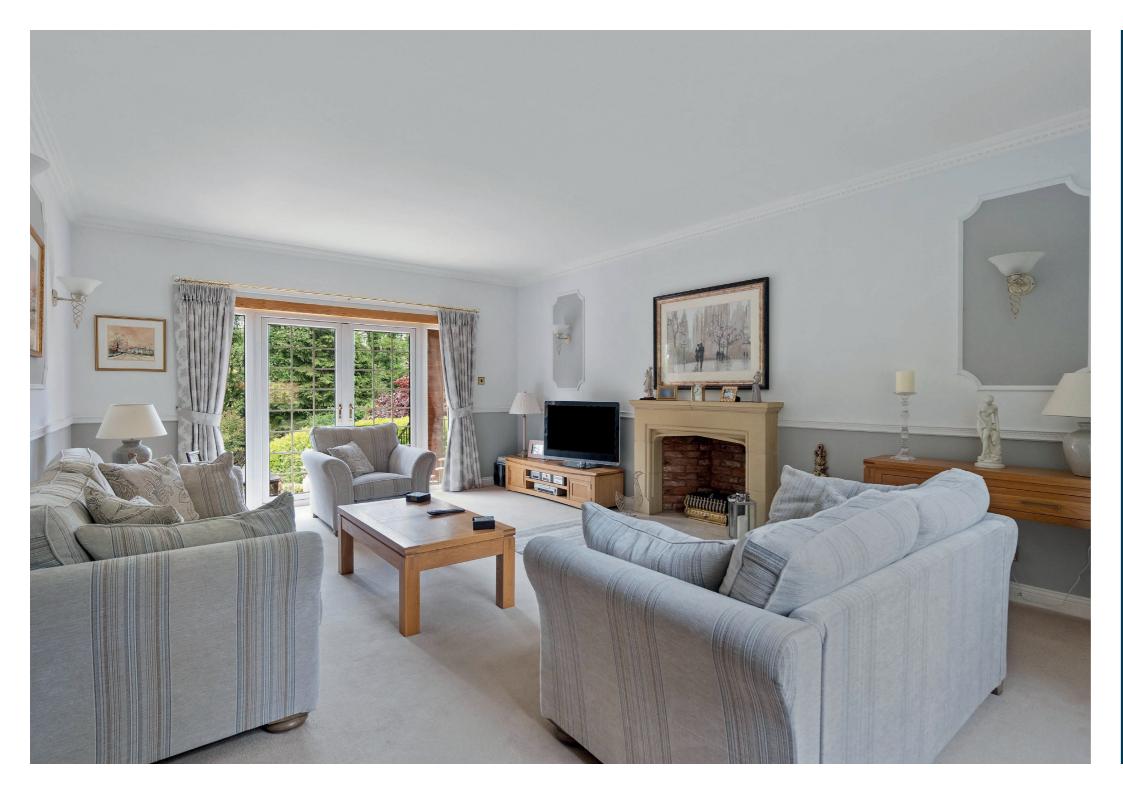

Entrance vestibule, traditional style reception hallway with feature staircase and feature vaulted ceiling, walk in cloakroom, useful home office/bedroom five, beautiful larger style lounge with focal point Stone Minster fireplace, dual aspects and French doors to gardens, formal dining room and a large family room. There is a large dining kitchen with full range of Neff appliances, granite worktops and French doors to gardens and the ground floor is completed by a spacious laundry room and downstairs WC.