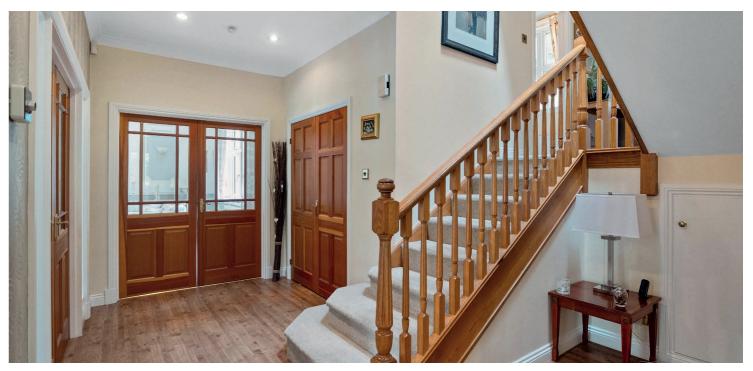

Entrance vestibule, traditional style reception hallway with feature staircase and feature vaulted ceiling, walk in cloakroom, useful home office/bedroom five, beautiful larger style lounge with focal point Stone Minster fireplace, dual aspects and French doors to gardens, formal dining room and a large family room. There is a large dining kitchen with full range of Neff appliances, granite worktops and French doors to gardens and the ground floor is completed by a spacious laundry room and downstairs WC.