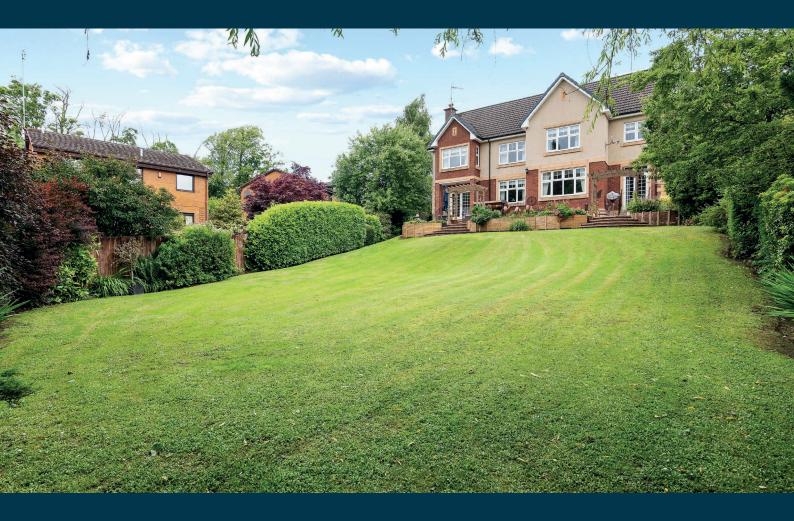

There is a real sense of occasion as the house is set within a private and secluded setting at the end of a long driveway and the house nestles amidst beautiful established gardens.

The house is presented in immaculate condition inside and out and notable features include a modern system of gas central heating with upgraded Worcester boiler (2019), double glazed windows and composite doors, security alarm system, CCTV security and the kitchen and bathrooms have all been upgraded throughout.

As mentioned, the garden grounds are a real feature with large monoblock driveway offering parking for multiple vehicles. Detached double garage with twin remote control doors. EV charging point. Manicured pathways lead to manicured lawns and sun terrace. Outside lighting, water tap and power points.