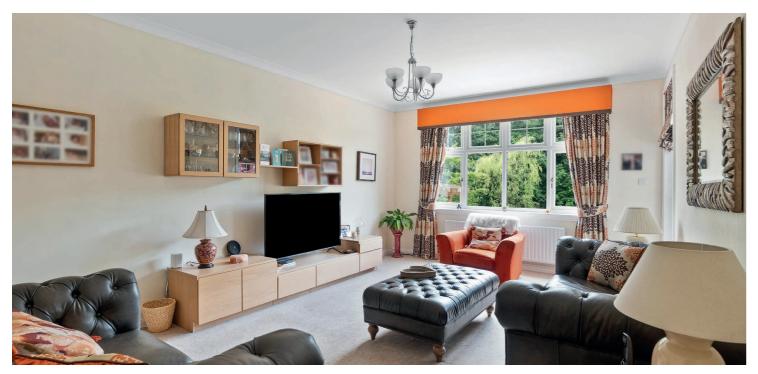

Entrance vestibule, traditional style reception hallway with feature staircase and feature vaulted ceiling, walk in cloakroom, useful home office/bedroom five, beautiful larger style lounge with focal point Stone Minster fireplace, dual aspects and French doors to gardens, formal dining room and a large family room. There is a large dining kitchen with full range of Neff appliances, granite worktops and French doors to gardens and the ground floor is completed by a spacious laundry room and downstairs WC.