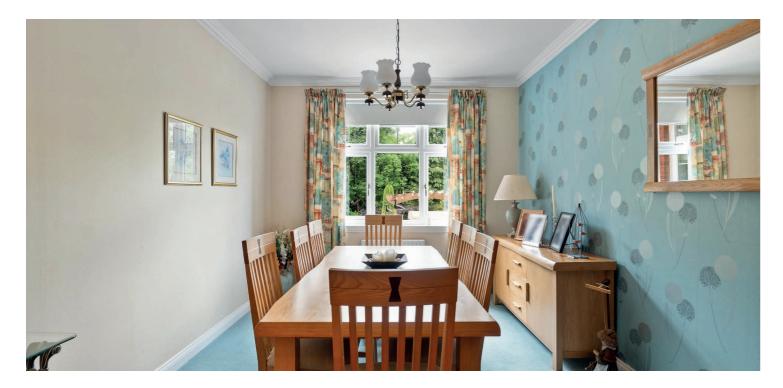

Entrance vestibule, traditional style reception hallway with feature staircase and feature vaulted ceiling, walk in cloakroom, useful home office/bedroom five, beautiful larger style lounge with focal point Stone Minster fireplace, dual aspects and French doors to gardens, formal dining room and a large family room. There is a large dining kitchen with full range of Neff appliances, granite worktops and French doors to gardens and the ground floor is completed by a spacious laundry room and downstairs WC.