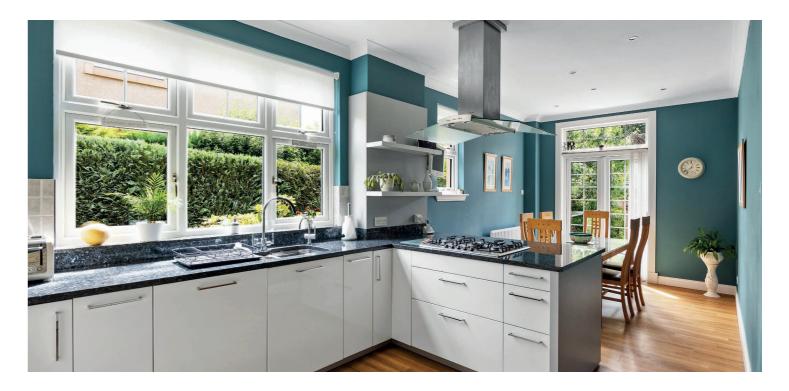

Entrance vestibule, traditional style reception hallway with feature staircase and feature vaulted ceiling, walk in cloakroom, useful home office/bedroom five, beautiful larger style lounge with focal point Stone Minster fireplace, dual aspects and French doors to gardens, formal dining room and a large family room. There is a large dining kitchen with full range of Neff appliances, granite worktops and French doors to gardens and the ground floor is completed by a spacious laundry room and downstairs WC.