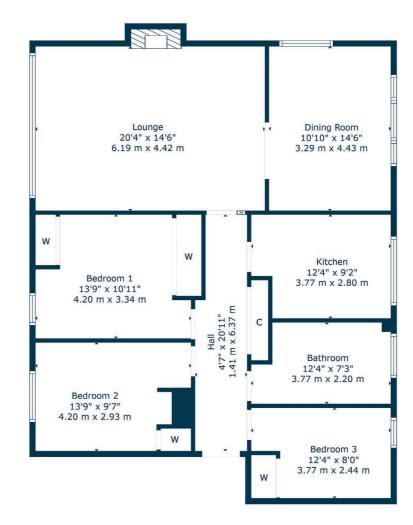

Conveniently located for a range of local amenities and facilities the property is set within mature leafy well maintained residents' gardens.

Entered via secure entry system and well maintained residents' hallway the property accommodation in brief extends to spacious reception hallway with storage, fantastic lounge and separate dining room, kitchen with a range of wall and base mounted units, generous shower room, principal bedroom with storage and two further excellent proportioned bedrooms. The specification of the property includes gas central heating and double glazing.

Externally the flat is set within lovely, landscaped residents' garden grounds and also benefits from residents parking and private lock up garage.

The floor plan shall provide you with a detailed layout of this fantastic apartment, however, we recommend viewing to appreciate the size and convenient location on offer.

NM4611 | Sat Nav: 1 Teviotdale Kirkvale Court, Newton Mearns G77 5HL

For the full home report visit www.corumproperty.co.uk

\* All measurements and distances are approximate Floorplans are for illustration purposes and may not be to scale.