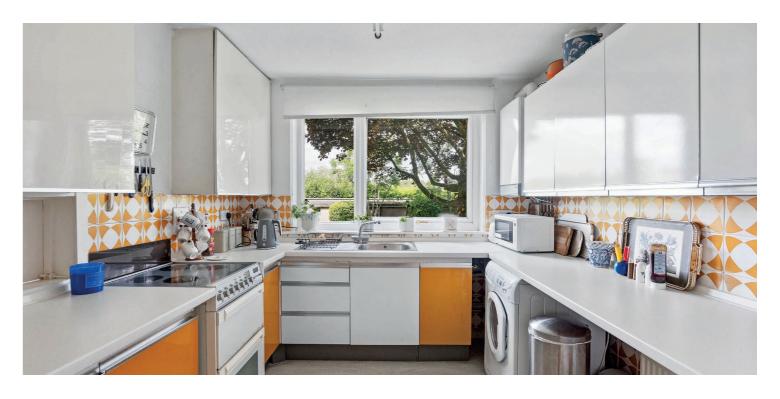

Conveniently located for a range of local amenities and facilities the property is set within mature leafy well maintained residents' gardens.

Entered via secure entry system and well maintained residents' hallway the property accommodation in brief extends to spacious reception hallway with storage, fantastic lounge and separate dining room, kitchen with a range of wall and base mounted units, generous shower room, principal bedroom with storage and two further excellent proportioned bedrooms. The specification of the property includes gas central heating and double glazing.