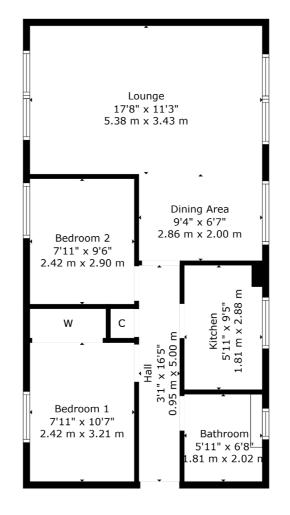

Sat Nav: 7 Mallots View, Newton Mearns G77 6FD

NM4612

\*All measurements and distances are approximate.
Floorplans are for illustration purposes and may
not be to scale.

For the full home report visit www.corumproperty.co.uk