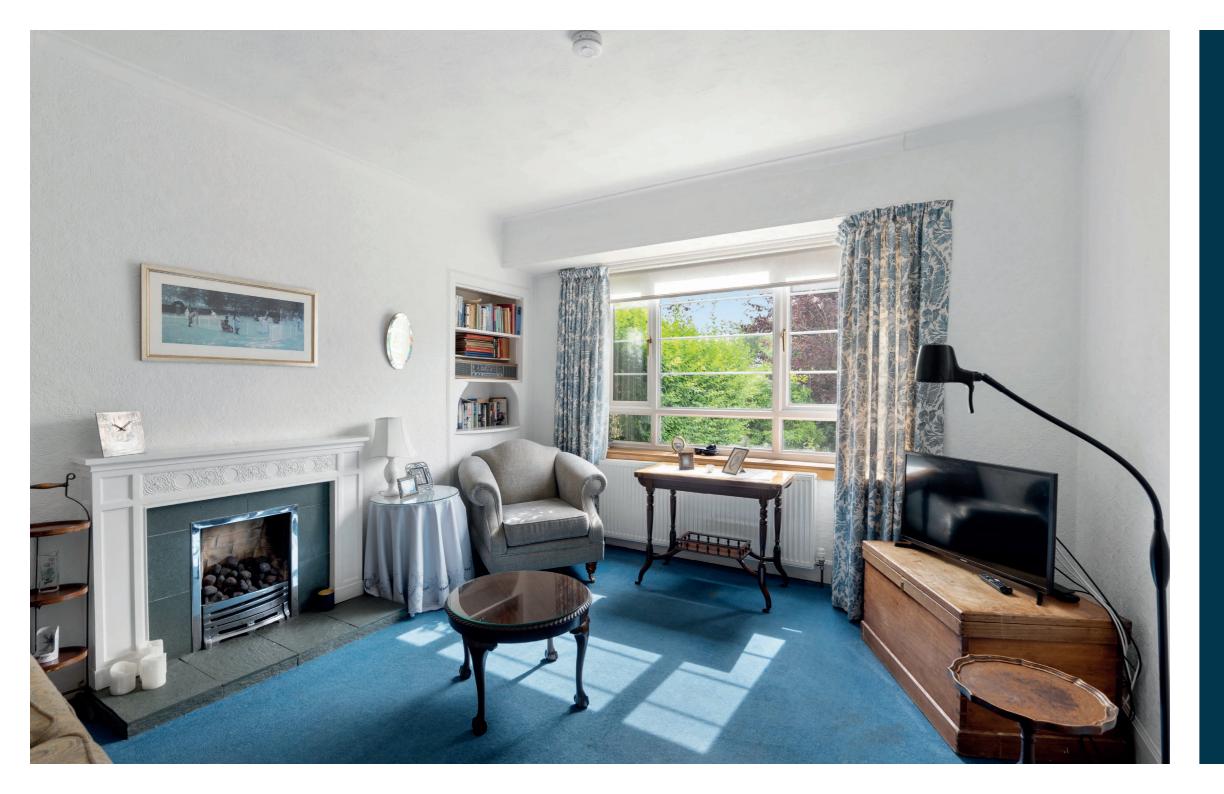

The well proportioned accommodation in brief extends to entrance hallway, lounge to front, kitchen, dining room open to rear family room with garden access. The upper level offers bright spacious landing area giving access to the generous principal bedroom, two further bedrooms and bathroom. Specification includes a system of gas central heating and double glazing.