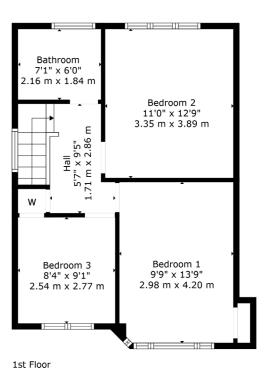

The well proportioned accommodation in brief extends to entrance hallway, lounge to front, kitchen, dining room open to rear family room with garden access. The upper level offers bright spacious landing area giving access to the generous principal bedroom, two further bedrooms and bathroom. Specification includes a system of gas central heating and double glazing.

NM4615 | Sat Nav: 64 Orchard Drive, Giffnock, G46 7AJ

For the full home report visit www.corumproperty.co.uk

\* All measurements and distances are approximate Floorplans are for illustration purposes and may not be to scale.