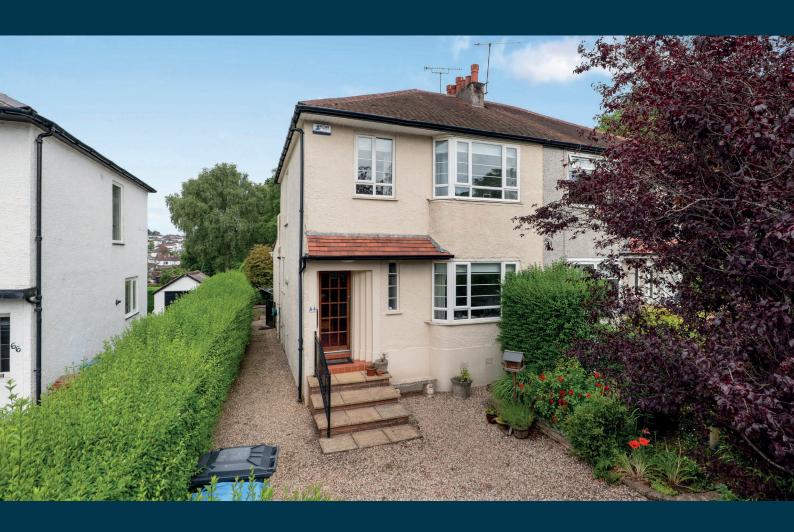

## **64 ORCHARD DRIVE**GIFFNOCK

www.corumproperty.co.uk

- 3 | BEDROOMS
- 1 | BATHROOM
- 2 | PUBLIC ROOMS

Creatively extended semi detached house within a fantastic central location near Giffnock village.

This traditional semi detached villa has been extended and reconfigured to provide a great flowing family home. Fantastic private and mature garden grounds which enjoy a highly popular and sought after location, the subjects are conveniently located for a full range of local amenities, facilities, and of course local excellent local schooling.

Externally the subjects are set within private mature garden grounds which are fully enclosed. The driveway to the front and side provides ample vehicular parking.

The floor plan shall provide you with a detailed layout of this fantastic family home, however, we recommend viewing to appreciate the size and convenient location on offer.