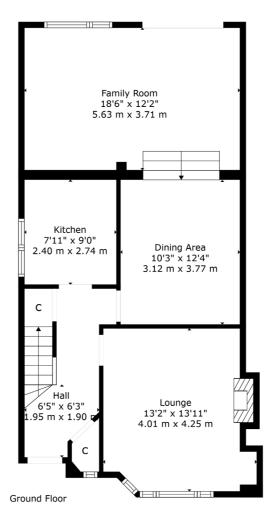

The well proportioned accommodation in brief extends to entrance hallway, lounge to front, kitchen, dining room open to rear family room with garden access. The upper level offers bright spacious landing area giving access to the generous principal bedroom, two further bedrooms and bathroom. Specification includes a system of gas central heating and double glazing.

Externally the subjects are set within private mature garden grounds which are fully enclosed. The driveway to the front and side provides ample vehicular parking.

The floor plan shall provide you with a detailed layout of this fantastic family home, however, we recommend viewing to appreciate the size and convenient location on offer.

NM4615 | Sat Nav: 64 Orchard Drive, Giffnock, G46 7AJ

For the full home report visit www.corumproperty.co.uk

\* All measurements and distances are approximate Floorplans are for illustration purposes and may not be to scale.