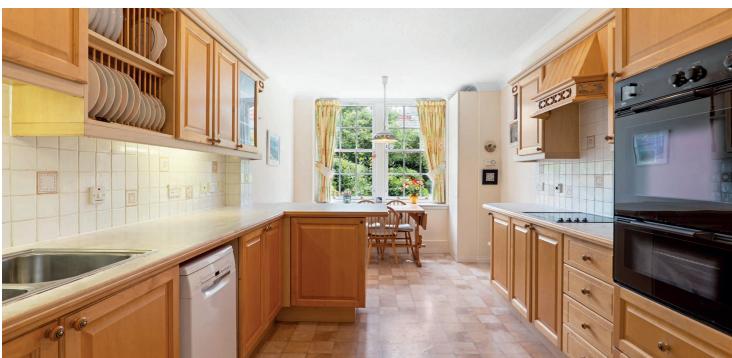

Impressive residents entrance leads to the flat on the ground floor with large reception hallway with generous storage provided, fantastic sized lounge with focal point fireplace and double-glazed window and door giving access to gardens, formal dining room/bedroom three, principal bedroom with dual aspects and ensuite shower room, second double bedroom with extensive storage, dining sized kitchen and fitted bathroom suite with storage.