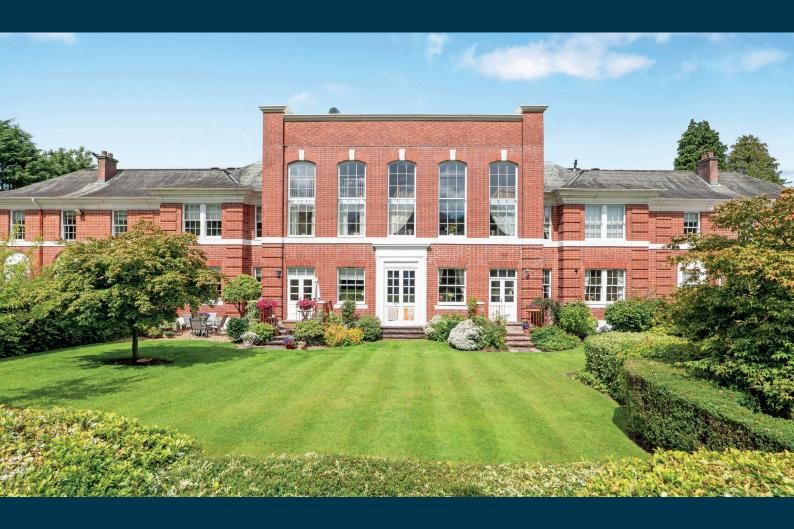

# A very special ground floor flat with its own private patio leading to south facing residents' gardens.

Forming part of this iconic, category B listed red brick building that was restored and painstakingly refurbished by Dickie Homes in 1997. The flat is spacious and has a unique advantage of private rear door leading to its own patio. The flat also provides open access to beautiful, lawned residents gardens in addition to private residents parking and lock up garage.

Notable features include decorative architectural designed restored sash and casement windows, gas central heating system, maintained boiler system, security entrance system, and generous floor space throughout the flat.