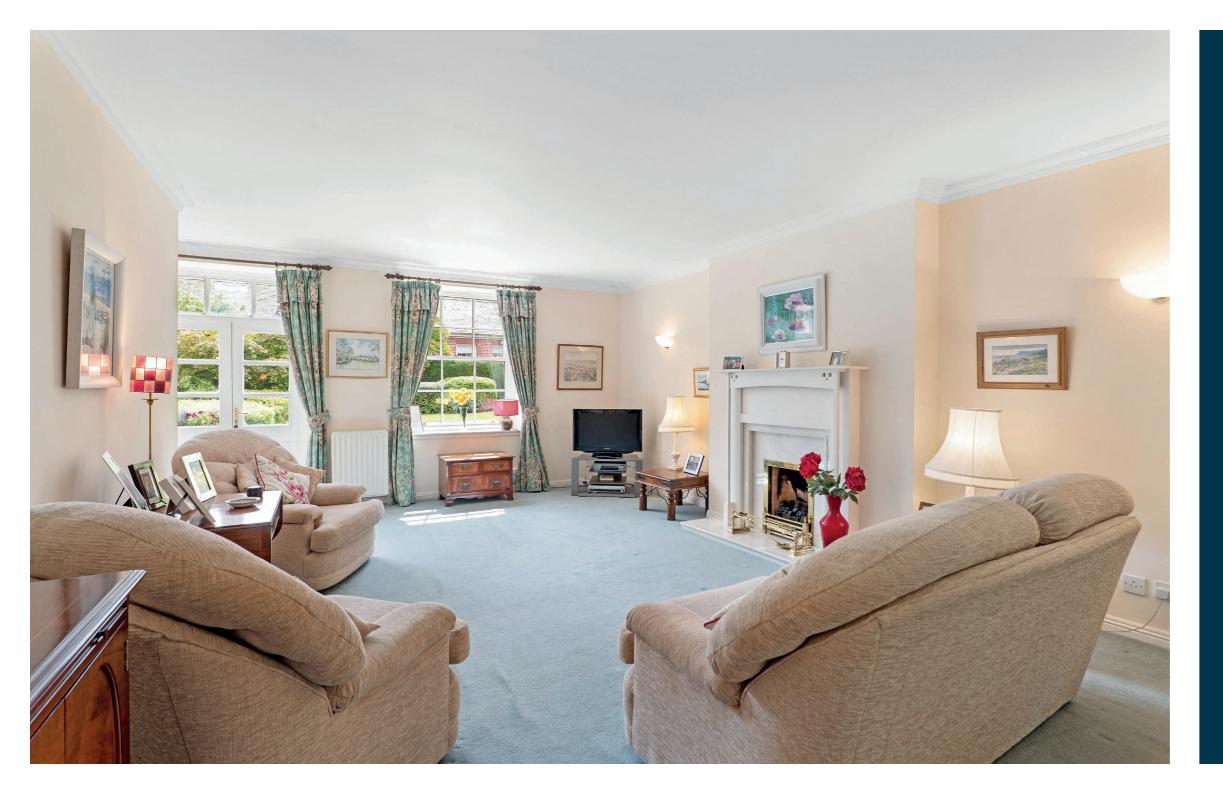

Impressive residents entrance leads to the flat on the ground floor with large reception hallway with generous storage provided, fantastic sized lounge with focal point fireplace and double-glazed window and door giving access to gardens, formal dining room/bedroom three, principal bedroom with dual aspects and ensuite shower room, second double bedroom with extensive storage, dining sized kitchen and fitted bathroom suite with storage.