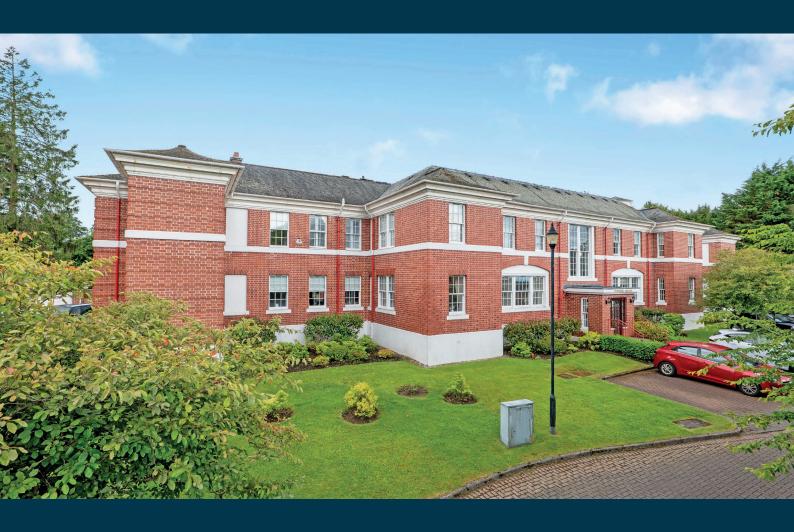

## 2A VICTORIA SQUARE

NEWTON MEARNS

www.corumproperty.co.uk

# A very special ground floor flat with its own private patio leading to south facing residents' gardens.

Forming part of this iconic, category B listed red brick building that was restored and painstakingly refurbished by Dickie Homes in 1997. The flat is spacious and has a unique advantage of private rear door leading to its own patio. The flat also provides open access to beautiful, lawned residents gardens in addition to private residents parking and lock up garage.

Notable features include decorative architectural designed restored sash and casement windows, gas central heating system, maintained boiler system, security entrance system, and generous floor space throughout the flat.