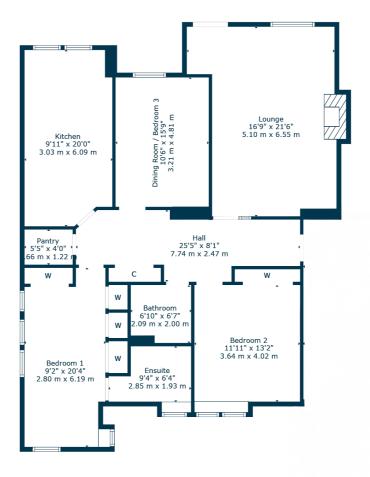

Impressive residents entrance leads to the flat on the ground floor with large reception hallway with generous storage provided, fantastic sized lounge with focal point fireplace and double-glazed window and door giving access to gardens, formal dining room/bedroom three, principal bedroom with dual aspects and ensuite shower room, second double bedroom with extensive storage, dining sized kitchen and fitted bathroom suite with storage.

NM4619 | Sat Nav: 2A Victoria Square, Newton Mearns, G77 5TD

For the full home report visit www.corumproperty.co.uk

\* All measurements and distances are approximate Floorplans are for illustration purposes and may not be to scale.