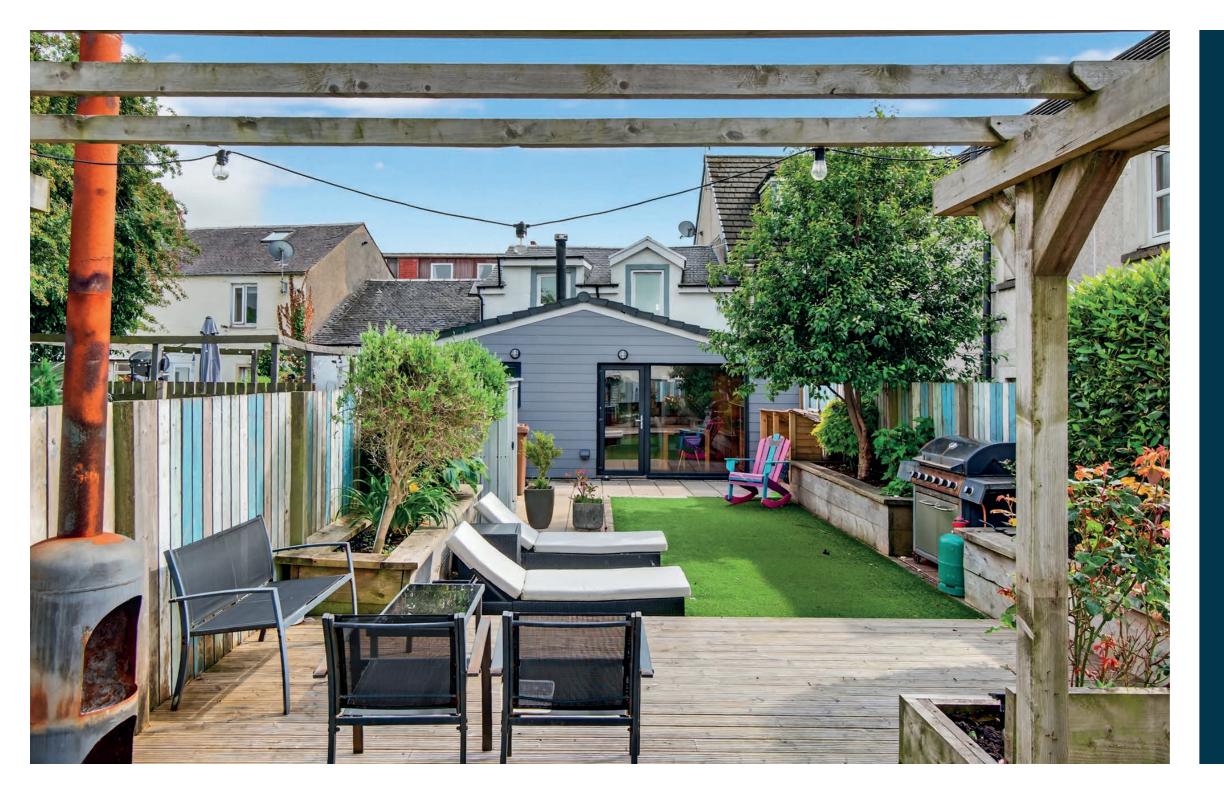

The flexible and contemporary accommodation on offer extends to the welcoming reception hallway, downstairs bedroom four, modern bathroom, lounge which leads through to the contemporary open plan living area with modern fitted kitchen, sitting room with wood burning stove and dining area with access to the rear garden grounds. There is the utility just set off from the kitchen. On the upper level there can be found three bedrooms and modern shower room. The property has gas central heating and double glazing. The garden grounds are a lovely area set to the rear of the home with decking and astro turf area. Early viewing is highly recommended to a appreciate the accommodation and location on offer.