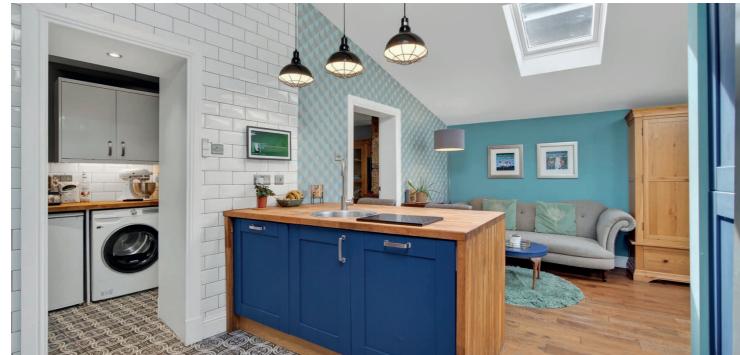

The flexible and contemporary accommodation on offer extends to the welcoming reception hallway, downstairs bedroom four, modern bathroom, lounge which leads through to the contemporary open plan living area with modern fitted kitchen, sitting room with wood burning stove and dining area with access to the rear garden grounds. There is the utility just set off from the kitchen. On the upper level there can be found three bedrooms and modern shower room. The property has gas central heating and double glazing. The garden grounds are a lovely area set to the rear of the home with decking and astro turf area. Early viewing is highly recommended to a appreciate the accommodation and location on offer.