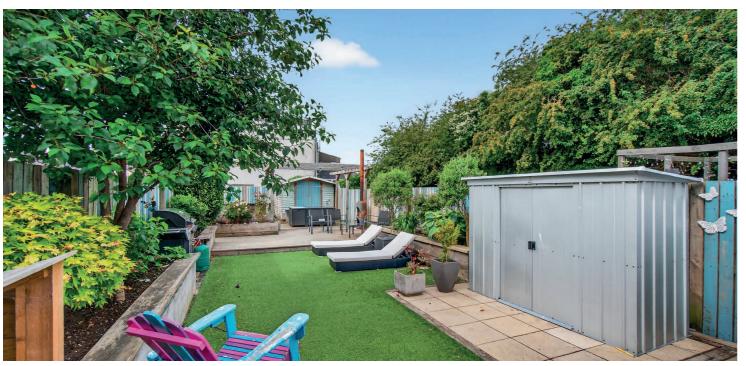

The flexible and contemporary accommodation on offer extends to the welcoming reception hallway, downstairs bedroom four, modern bathroom, lounge which leads through to the contemporary open plan living area with modern fitted kitchen, sitting room with wood burning stove and dining area with access to the rear garden grounds. There is the utility just set off from the kitchen. On the upper level there can be found three bedrooms and modern shower room. The property has gas central heating and double glazing. The garden grounds are a lovely area set to the rear of the home with decking and astro turf area. Early viewing is highly recommended to a appreciate the accommodation and location on offer.