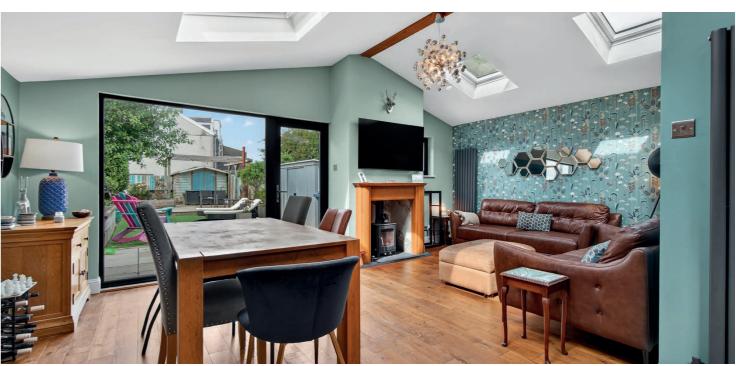

The flexible and contemporary accommodation on offer extends to the welcoming reception hallway, downstairs bedroom four, modern bathroom, lounge which leads through to the contemporary open plan living area with modern fitted kitchen, sitting room with wood burning stove and dining area with access to the rear garden grounds. There is the utility just set off from the kitchen. On the upper level there can be found three bedrooms and modern shower room. The property has gas central heating and double glazing. The garden grounds are a lovely area set to the rear of the home with decking and astro turf area. Early viewing is highly recommended to a appreciate the accommodation and location on offer.