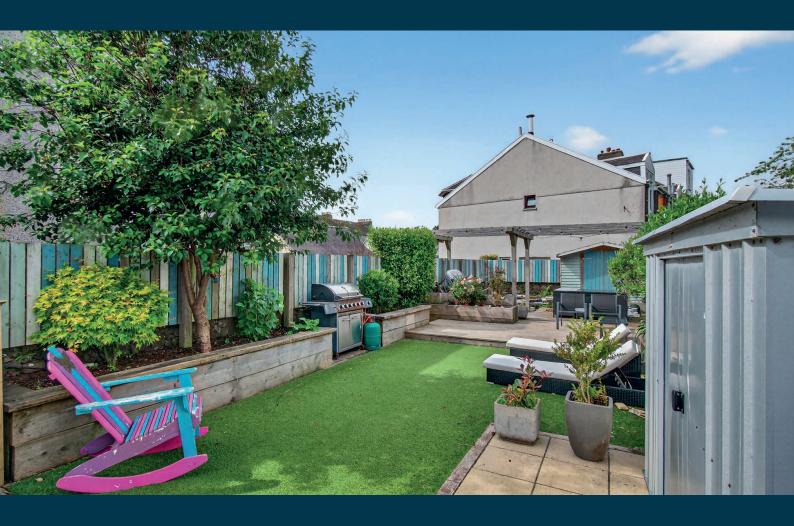

The flexible and contemporary accommodation on offer extends to the welcoming reception hallway, downstairs bedroom four, modern bathroom, lounge which leads through to the contemporary open plan living area with modern fitted kitchen, sitting room with wood burning stove and dining area with access to the rear garden grounds. There is the utility just set off from the kitchen. On the upper level there can be found three bedrooms and modern shower room. The property has gas central heating and double glazing. The garden grounds are a lovely area set to the rear of the home with decking and astro turf area. Early viewing is highly recommended to a appreciate the accommodation and location on offer.