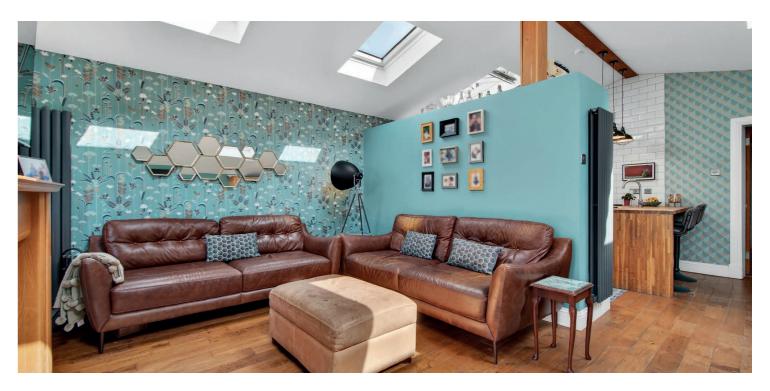

The flexible and contemporary accommodation on offer extends to the welcoming reception hallway, downstairs bedroom four, modern bathroom, lounge which leads through to the contemporary open plan living area with modern fitted kitchen, sitting room with wood burning stove and dining area with access to the rear garden grounds. There is the utility just set off from the kitchen. On the upper level there can be found three bedrooms and modern shower room. The property has gas central heating and double glazing. The garden grounds are a lovely area set to the rear of the home with decking and astro turf area. Early viewing is highly recommended to a appreciate the accommodation and location on offer.