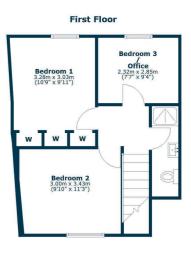

The flexible and contemporary accommodation on offer extends to the welcoming reception hallway, downstairs bedroom four, modern bathroom, lounge which leads through to the contemporary open plan living area with modern fitted kitchen, sitting room with wood burning stove and dining area with access to the rear garden grounds. There is the utility just set off from the kitchen. On the upper level there can be found three bedrooms and modern shower room. The property has gas central heating and double glazing. The garden grounds are a lovely area set to the rear of the home with decking and astro turf area. Early viewing is highly recommended to a appreciate the accommodation and location on offer.

LA2077 | Sat Nav: 29 Gateside Street, Largs, KA30 9LH

For the full home report visit www.corumproperty.co.uk

\* All measurements and distances are approximate Floorplans are for illustration purposes and may not be to scale.