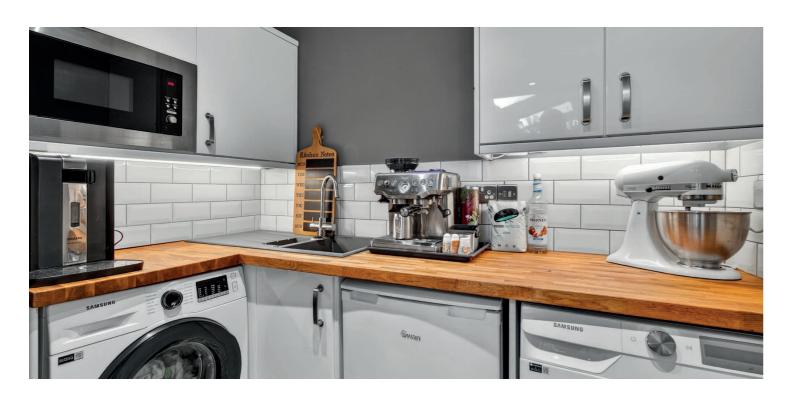

The flexible and contemporary accommodation on offer extends to the welcoming reception hallway, downstairs bedroom four, modern bathroom, lounge which leads through to the contemporary open plan living area with modern fitted kitchen, sitting room with wood burning stove and dining area with access to the rear garden grounds. There is the utility just set off from the kitchen. On the upper level there can be found three bedrooms and modern shower room. The property has gas central heating and double glazing. The garden grounds are a lovely area set to the rear of the home with decking and astro turf area. Early viewing is highly recommended to a appreciate the accommodation and location on offer.