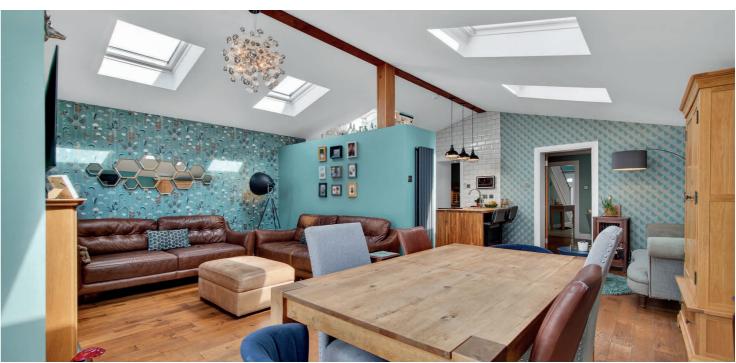

The flexible and contemporary accommodation on offer extends to the welcoming reception hallway, downstairs bedroom four, modern bathroom, lounge which leads through to the contemporary open plan living area with modern fitted kitchen, sitting room with wood burning stove and dining area with access to the rear garden grounds. There is the utility just set off from the kitchen. On the upper level there can be found three bedrooms and modern shower room. The property has gas central heating and double glazing. The garden grounds are a lovely area set to the rear of the home with decking and astro turf area. Early viewing is highly recommended to a appreciate the accommodation and location on offer.