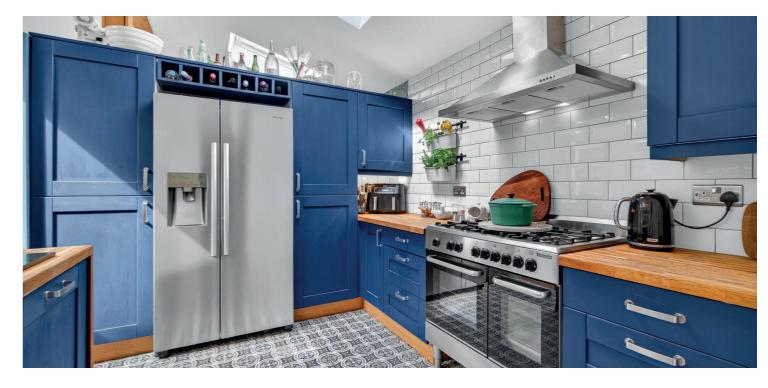

The flexible and contemporary accommodation on offer extends to the welcoming reception hallway, downstairs bedroom four, modern bathroom, lounge which leads through to the contemporary open plan living area with modern fitted kitchen, sitting room with wood burning stove and dining area with access to the rear garden grounds. There is the utility just set off from the kitchen. On the upper level there can be found three bedrooms and modern shower room. The property has gas central heating and double glazing. The garden grounds are a lovely area set to the rear of the home with decking and astro turf area. Early viewing is highly recommended to a appreciate the accommodation and location on offer.