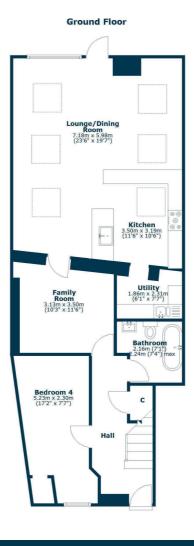

The flexible and contemporary accommodation on offer extends to the welcoming reception hallway, downstairs bedroom four, modern bathroom, lounge which leads through to the contemporary open plan living area with modern fitted kitchen, sitting room with wood burning stove and dining area with access to the rear garden grounds. There is the utility just set off from the kitchen. On the upper level there can be found three bedrooms and modern shower room. The property has gas central heating and double glazing. The garden grounds are a lovely area set to the rear of the home with decking and astro turf area. Early viewing is highly recommended to a appreciate the accommodation and location on offer.