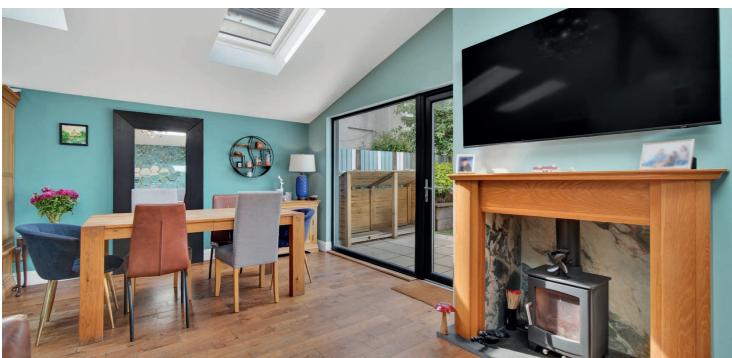

The flexible and contemporary accommodation on offer extends to the welcoming reception hallway, downstairs bedroom four, modern bathroom, lounge which leads through to the contemporary open plan living area with modern fitted kitchen, sitting room with wood burning stove and dining area with access to the rear garden grounds. There is the utility just set off from the kitchen. On the upper level there can be found three bedrooms and modern shower room. The property has gas central heating and double glazing. The garden grounds are a lovely area set to the rear of the home with decking and astro turf area. Early viewing is highly recommended to a appreciate the accommodation and location on offer.