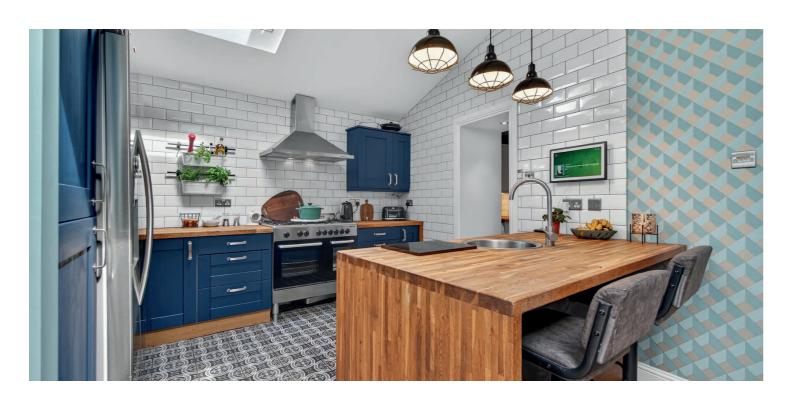

The flexible and contemporary accommodation on offer extends to the welcoming reception hallway, downstairs bedroom four, modern bathroom, lounge which leads through to the contemporary open plan living area with modern fitted kitchen, sitting room with wood burning stove and dining area with access to the rear garden grounds. There is the utility just set off from the kitchen. On the upper level there can be found three bedrooms and modern shower room. The property has gas central heating and double glazing. The garden grounds are a lovely area set to the rear of the home with decking and astro turf area. Early viewing is highly recommended to a appreciate the accommodation and location on offer.