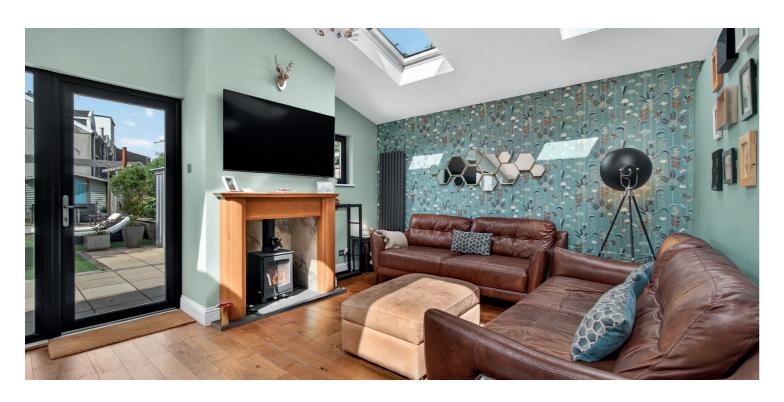

The flexible and contemporary accommodation on offer extends to the welcoming reception hallway, downstairs bedroom four, modern bathroom, lounge which leads through to the contemporary open plan living area with modern fitted kitchen, sitting room with wood burning stove and dining area with access to the rear garden grounds. There is the utility just set off from the kitchen. On the upper level there can be found three bedrooms and modern shower room. The property has gas central heating and double glazing. The garden grounds are a lovely area set to the rear of the home with decking and astro turf area. Early viewing is highly recommended to a appreciate the accommodation and location on offer.