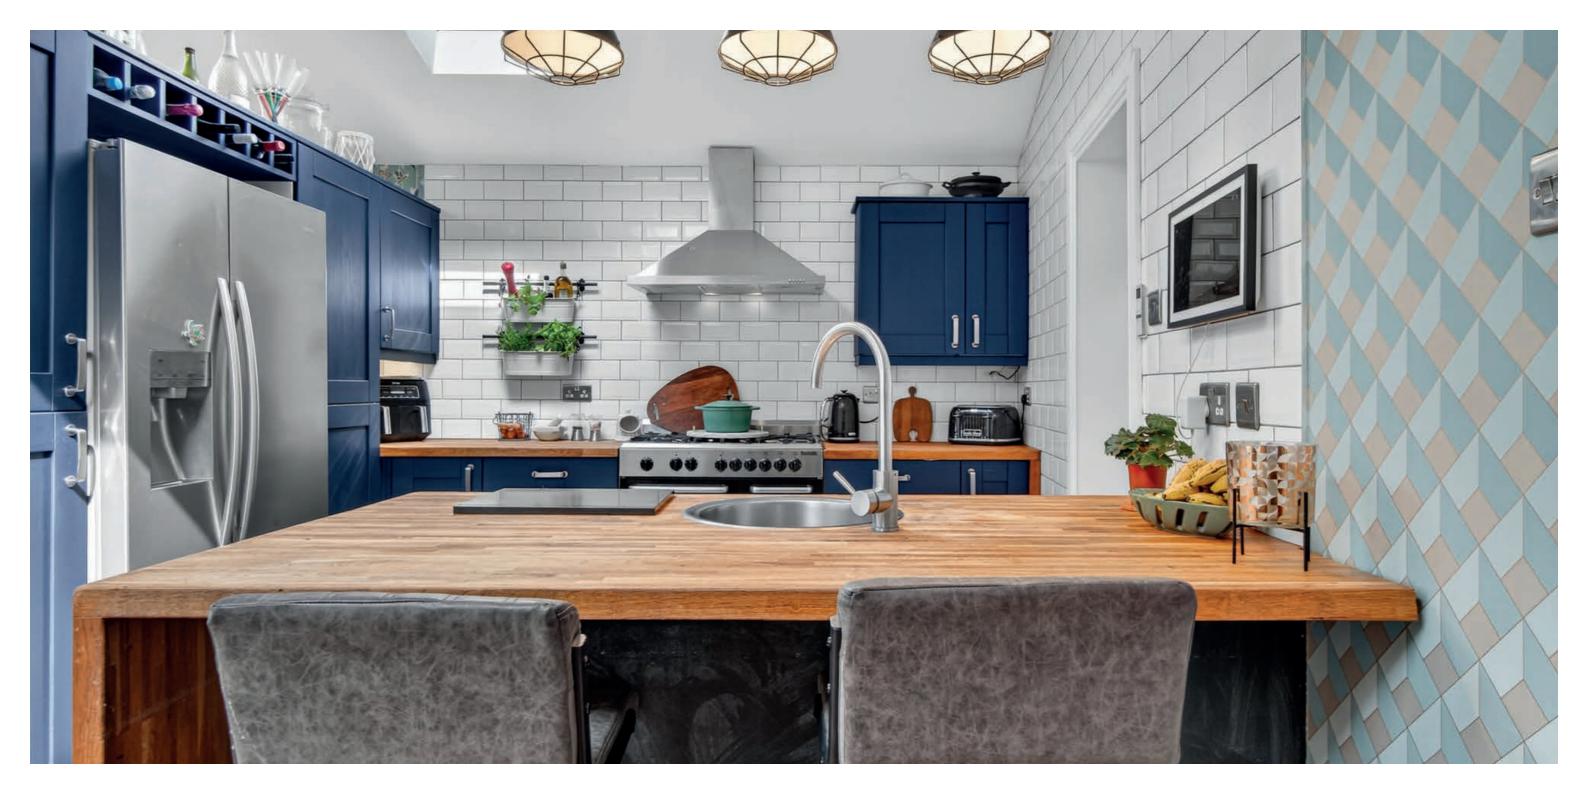

The flexible and contemporary accommodation on offer extends to the welcoming reception hallway, downstairs bedroom four, modern bathroom, lounge which leads through to the contemporary open plan living area with modern fitted kitchen, sitting room with wood burning stove and dining area with access to the rear garden grounds. There is the utility just set off from the kitchen. On the upper level there can be found three bedrooms and modern shower room. The property has gas central heating and double glazing. The garden grounds are a lovely area set to the rear of the home with decking and astro turf area. Early viewing is highly recommended to a appreciate the accommodation and location on offer.