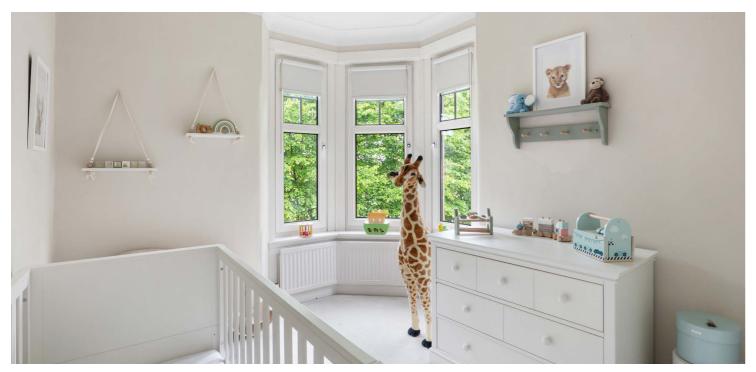

The accommodation comprises: entrance vestibule, reception hallway, bright bay windowed lounge, separate sitting room with doors out to enclosed rear gardens, a modern and spacious dining kitchen with a range of base and wall mounted units, oriel bay windowed TV room/snug and a useful cloaks / w.c. The original staircase with feature stained glass window leads through the half landing where a contemporary family bathroom suite and guest room/home office are found. First floor reveals: principal bedroom with bay window formation, two further double bedrooms and ample hallway storage. A fixed stair off the first floor landing provides access to a further significant double bedroom with views on to St Margaret's Church.