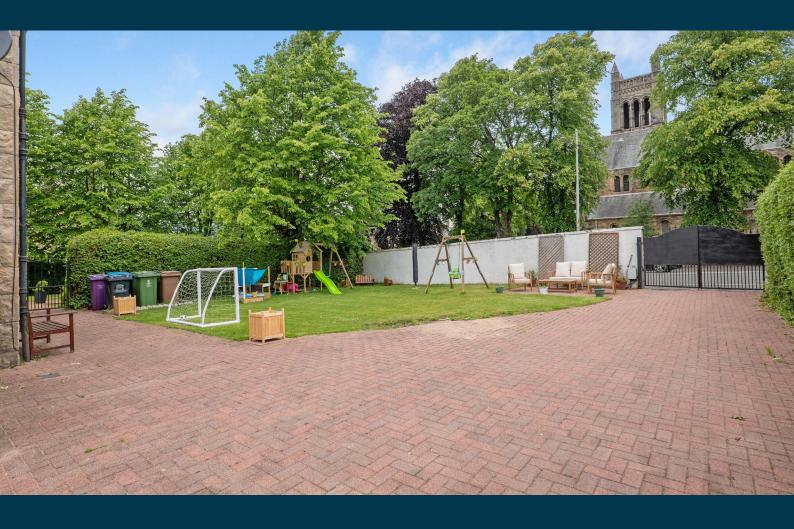

The property sits within well stocked front and rear gardens, fully enclosed, and offering excellent privacy and security. Vehicle access is found to the rear of the property off Newlands Road with gates leading to a substantial mono blocked driveway with space for three to four cars.