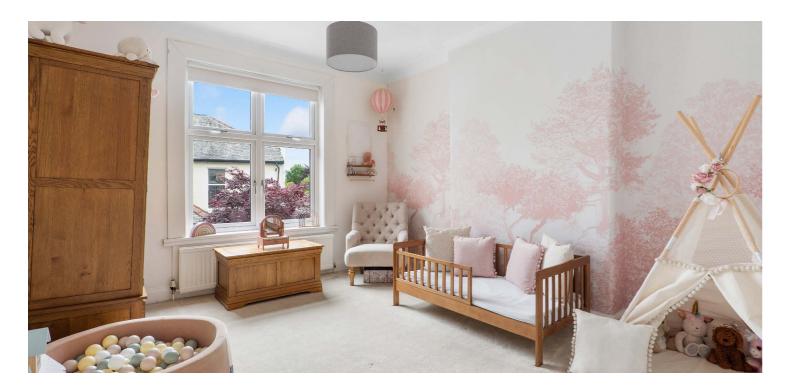

The accommodation comprises: entrance vestibule, reception hallway, bright bay windowed lounge, separate sitting room with doors out to enclosed rear gardens, a modern and spacious dining kitchen with a range of base and wall mounted units, oriel bay windowed TV room/snug and a useful cloaks / w.c. The original staircase with feature stained glass window leads through the half landing where a contemporary family bathroom suite and guest room/home office are found. First floor reveals: principal bedroom with bay window formation, two further double bedrooms and ample hallway storage. A fixed stair off the first floor landing provides access to a further significant double bedroom with views on to St Margaret's Church.