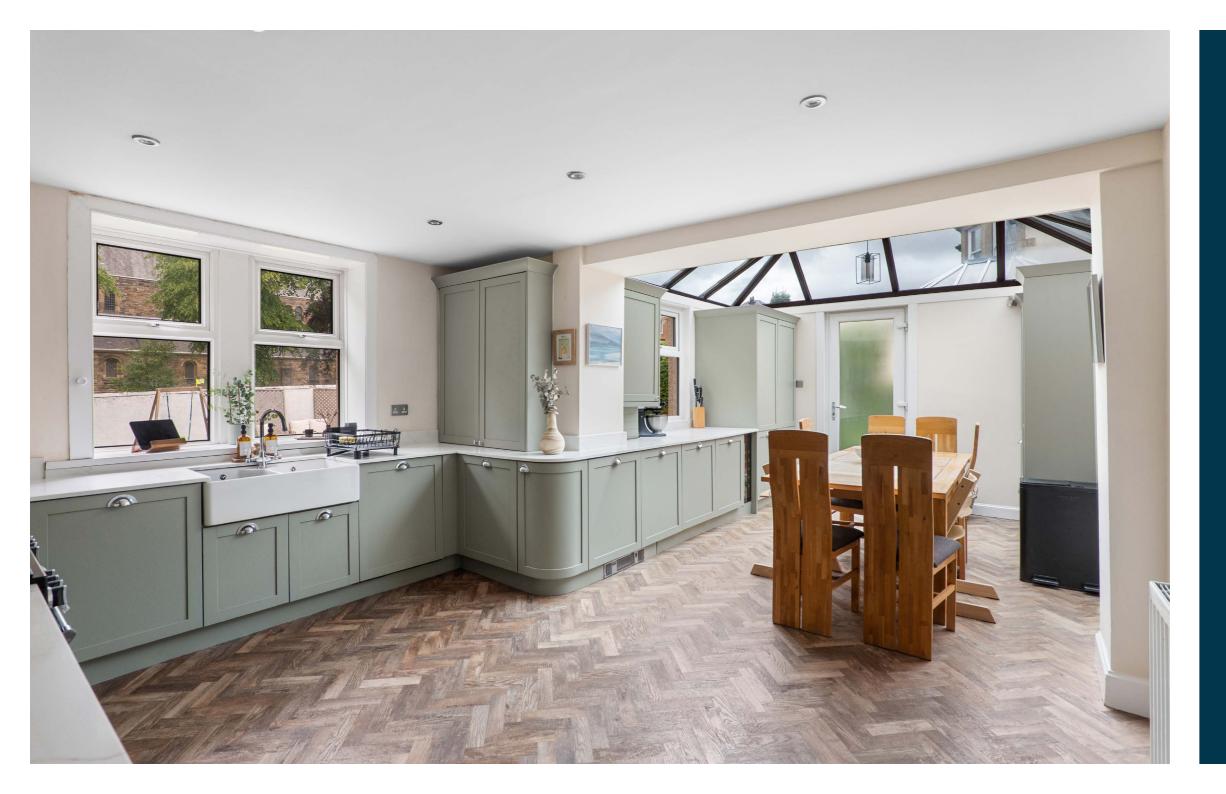

The accommodation comprises: entrance vestibule, reception hallway, bright bay windowed lounge, separate sitting room with doors out to enclosed rear gardens, a modern and spacious dining kitchen with a range of base and wall mounted units, oriel bay windowed TV room/snug and a useful cloaks / w.c. The original staircase with feature stained glass window leads through the half landing where a contemporary family bathroom suite and guest room/home office are found. First floor reveals: principal bedroom with bay window formation, two further double bedrooms and ample hallway storage. A fixed stair off the first floor landing provides access to a further significant double bedroom with views on to St Margaret's Church.