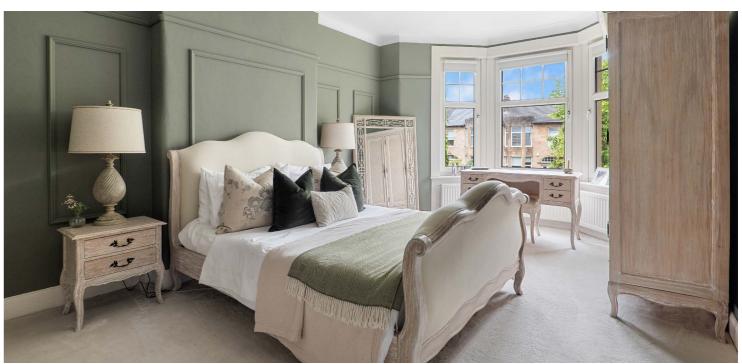

The accommodation comprises: entrance vestibule, reception hallway, bright bay windowed lounge, separate sitting room with doors out to enclosed rear gardens, a modern and spacious dining kitchen with a range of base and wall mounted units, oriel bay windowed TV room/snug and a useful cloaks / w.c. The original staircase with feature stained glass window leads through the half landing where a contemporary family bathroom suite and guest room/home office are found. First floor reveals: principal bedroom with bay window formation, two further double bedrooms and ample hallway storage. A fixed stair off the first floor landing provides access to a further significant double bedroom with views on to St Margaret's Church.