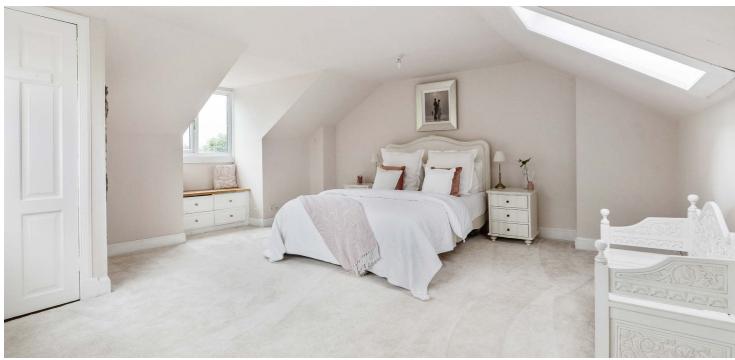

The accommodation comprises: entrance vestibule, reception hallway, bright bay windowed lounge, separate sitting room with doors out to enclosed rear gardens, a modern and spacious dining kitchen with a range of base and wall mounted units, oriel bay windowed TV room/snug and a useful cloaks / w.c. The original staircase with feature stained glass window leads through the half landing where a contemporary family bathroom suite and guest room/home office are found. First floor reveals: principal bedroom with bay window formation, two further double bedrooms and ample hallway storage. A fixed stair off the first floor landing provides access to a further significant double bedroom with views on to St Margaret's Church.