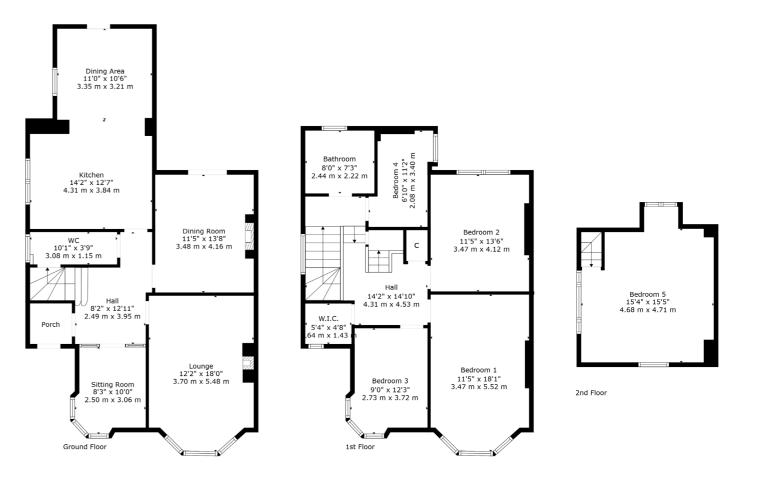

The accommodation comprises: entrance vestibule, reception hallway, bright bay windowed lounge, separate sitting room with doors out to enclosed rear gardens, a modern and spacious dining kitchen with a range of base and wall mounted units, oriel bay windowed TV room/snug and a useful cloaks / w.c. The original staircase with feature stained glass window leads through the half landing where a contemporary family bathroom suite and guest room/home office are found. First floor reveals: principal bedroom with bay window formation, two further double bedrooms and ample hallway storage. A fixed stair off the first floor landing provides access to a further significant double bedroom with views on to St Margaret's Church.

SS5048 | Sat Nav: 371 Kilmarnock Road, Newlands, G43 2JA

For the full home report visit www.corumproperty.co.uk

\* All measurements and distances are approximate Floorplans are for illustration purposes and may not be to scale.