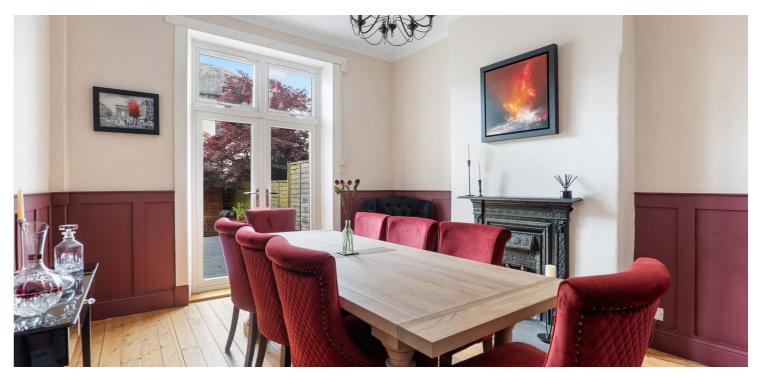

The accommodation comprises: entrance vestibule, reception hallway, bright bay windowed lounge, separate sitting room with doors out to enclosed rear gardens, a modern and spacious dining kitchen with a range of base and wall mounted units, oriel bay windowed TV room/snug and a useful cloaks / w.c. The original staircase with feature stained glass window leads through the half landing where a contemporary family bathroom suite and guest room/home office are found. First floor reveals: principal bedroom with bay window formation, two further double bedrooms and ample hallway storage. A fixed stair off the first floor landing provides access to a further significant double bedroom with views on to St Margaret's Church.