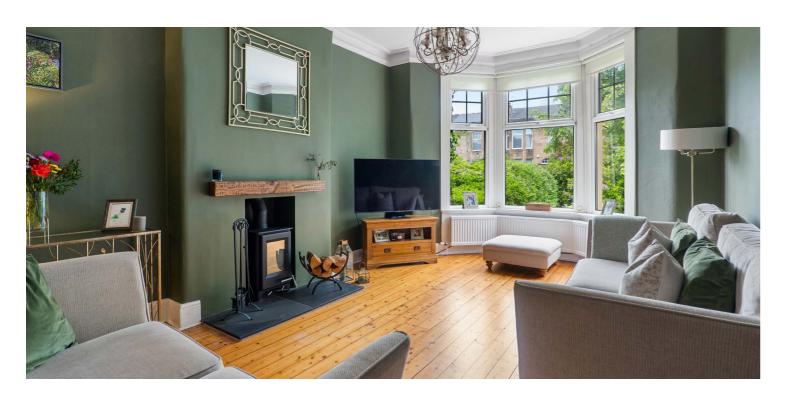

The accommodation comprises: entrance vestibule, reception hallway, bright bay windowed lounge, separate sitting room with doors out to enclosed rear gardens, a modern and spacious dining kitchen with a range of base and wall mounted units, oriel bay windowed TV room/snug and a useful cloaks / w.c. The original staircase with feature stained glass window leads through the half landing where a contemporary family bathroom suite and guest room/home office are found. First floor reveals: principal bedroom with bay window formation, two further double bedrooms and ample hallway storage. A fixed stair off the first floor landing provides access to a further significant double bedroom with views on to St Margaret's Church.