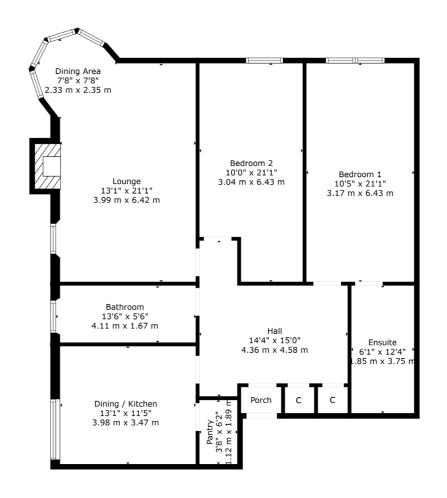

## 0/1, 121 SINCLAIR DRIVE

BATTLEFIELD

www.corumproperty.co.uk

- 2 | BEDROOMS
- 2 | BATHROOMS
- 1 | PUBLIC ROOM

Occupying a level ground floor position where Sinclair Drive meets Ledard Road, this excellent flat has impressive dimensions and a large dining sized kitchen. Battlefield has become a very popular place to live and this property offers astute buyers the opportunity to purchase a particularly good example of a tenement with its own private front garden.

- Large ground floor corner position
- Bay windowed lounge with wood burner
- Two generous double sized bedrooms
- Bathroom and en-suite shower room
- Several amenities in close proximity
- Private wrap around front garden

**Sat Nav:** 121 Sinclair Drive, Glasgow, G42 9RR

SS5051

\*All measurements and distances are approximate.
Floorplans are for illustration purposes and may
not be to scale.

For the full home report visit www.corumproperty.co.uk