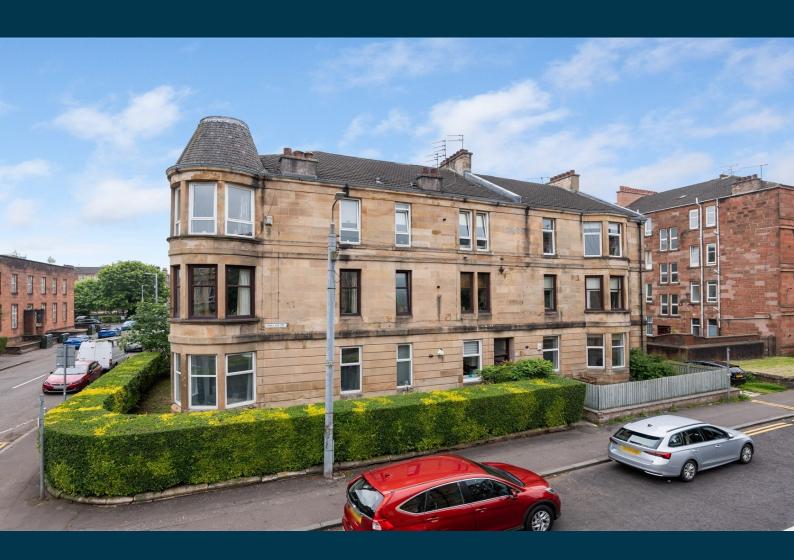

## 0/1, 121 SINCLAIR DRIVE

BATTLEFIELD

www.corumproperty.co.uk

- 2 | BEDROOMS
- 2 | BATHROOMS
- 1 | PUBLIC ROOM

Occupying a level ground floor position where Sinclair Drive meets Ledard Road, this excellent flat has impressive dimensions and a large dining sized kitchen. Battlefield has become a very popular place to live and this property offers astute buyers the opportunity to purchase a particularly good example of a tenement with its own private front garden.

- Large ground floor corner position
- Bay windowed lounge with wood burner
- Two generous double sized bedrooms
- Bathroom and en-suite shower room
- Several amenities in close proximity
- Private wrap around front garden