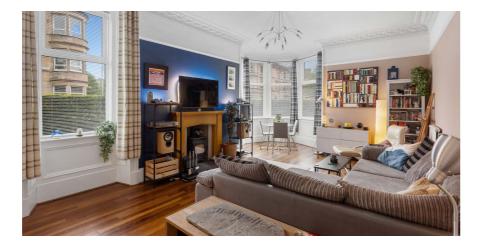

- Large ground floor corner position
- Bay windowed lounge with wood burner
- Two generous double sized bedrooms
- Bathroom and en-suite shower room
- Several amenities in close proximity
- Private wrap around front garden