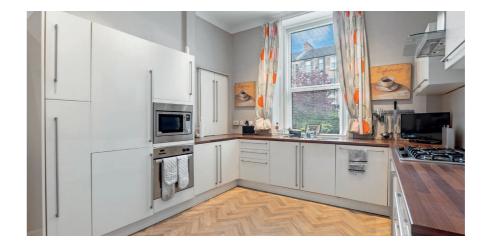

- Private main door townflat
- Large bay windowed lounge •
- Two double sized bedrooms
- Fitted dining sized kitchen
- Four-piece bathroom suite
- Thriving amenities close at hand