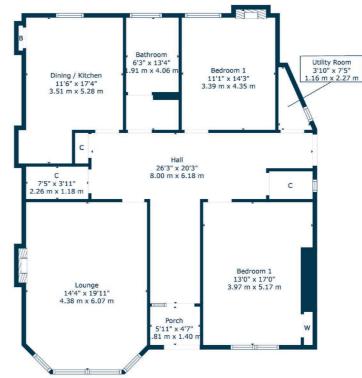

## 2 | BEDROOMS **1** | BATHROOM 1 | PUBLIC ROOM

Occupying a main door position through a private gated front garden, this charming property is very well presented to the market. Originally dating from the early 1900s, 4 Darnley Road has a shrewd blend of traditional features and modern fittings.

#### SS5052

\*All measurements and distances are approximate. Floorplans are for illustration purposes and may not be to scale.

> For the full home report visit www.corumproperty.co.uk