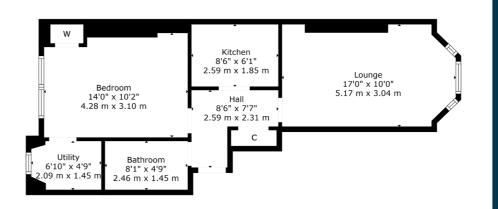

Sat Nav: 32 Minard Road, Shawlands, G41 2HW

SS5055

\*All measurements and distances are approximate.
Floorplans are for illustration purposes and may
not be to scale.

For the full home report visit www.corumproperty.co.uk