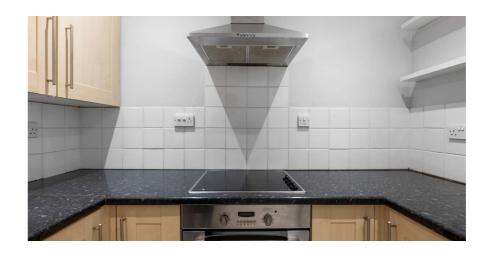

- Third floor corner flat in centre of Shawlands
- Bay windowed lounge with views
- Double bedroom to rear
- Modern kitchen, separate utility, modern shower room
- Gas central heating & double glazing
- Superb location for amenities & transport