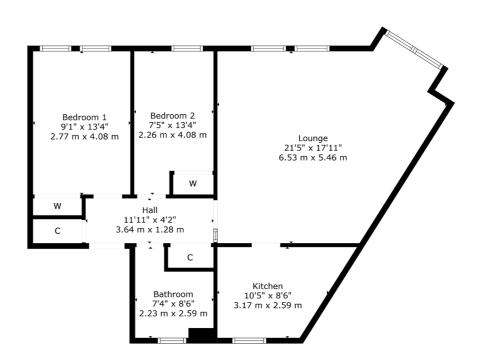

## 0/2, 4 DURWARD COURT

SHAWLANDS

www.corumproperty.co.uk

- 2 | BEDROOMS
- 1 | BATHROOM
- 1 | PUBLIC ROOM

Occupying a fantastic ground floor position within this popular development in Shawlands, a larger style two bedroom apartment close to all Shawlands amenities and transport options.

- Popular Southside development
- Ground floor position
- Large lounge/diner, modern kitchen
- Two double bedrooms, modern bathroom
- Plentiful in-built storage
- Off street residents parking