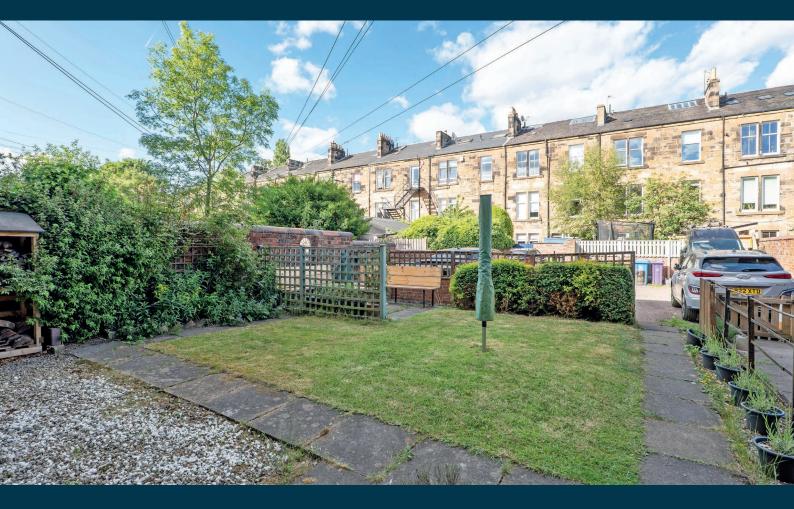

# 1 | BEDROOM1 | SHOWER ROOM1 | PUBLIC ROOM

A tremendous ground floor conversion located in this highly sought after Strathbungo address with shared gardens and private off street parking.

- Ground floor conversion
- Impressive living room
- Dining sized modern kitchen
- Double bedroom, modern shower room
- Tasteful décor
- Dedicated parking space
- 200 yards to Queen's Park