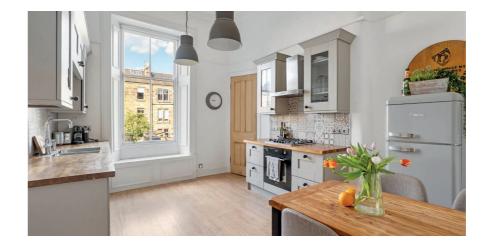

# 1 | BEDROOM1 | SHOWER ROOM1 | PUBLIC ROOM

A tremendous ground floor conversion located in this highly sought after Strathbungo address with shared gardens and private off street parking.

- Ground floor conversion
- Impressive living room
- Dining sized modern kitchen
- Double bedroom, modern shower room
- Tasteful décor
- Dedicated parking space
- 200 yards to Queen's Park