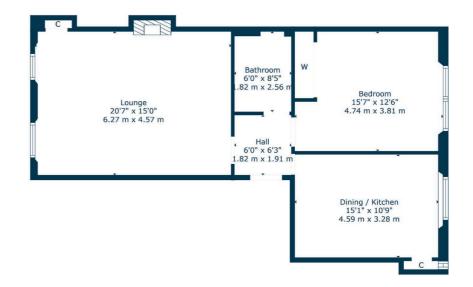

## GROUND FLOOR

34 MARYWOOD SQUARE, STRATHBUNGO

www.corumproperty.co.uk

# 1 | BEDROOM1 | SHOWER ROOM1 | PUBLIC ROOM

A tremendous ground floor conversion located in this highly sought after Strathbungo address with shared gardens and private off street parking.

- Ground floor conversion
- Impressive living room
- Dining sized modern kitchen
- Double bedroom, modern shower room
- Tasteful décor
- Dedicated parking space
- 200 yards to Queen's Park