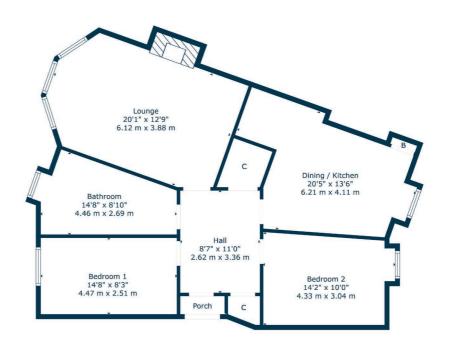

Sat Nav: 0/1, 11 Battlefield Gardens, Battlefield, G42 9JR

SS5059

\*All measurements and distances are approximate.
Floorplans are for illustration purposes and may
not be to scale.

For the full home report visit www.corumproperty.co.uk