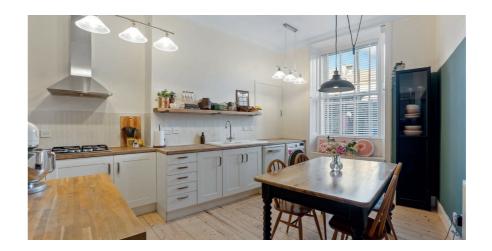

- Well presented ground floor flat
- Broad hallway with storage cupboard
- Large lounge with feature fireplace
- Modern fitted dining kitchen
- 2 Double bedrooms and beautiful bathroom
- Gas central heating, double glazing, secure entry system