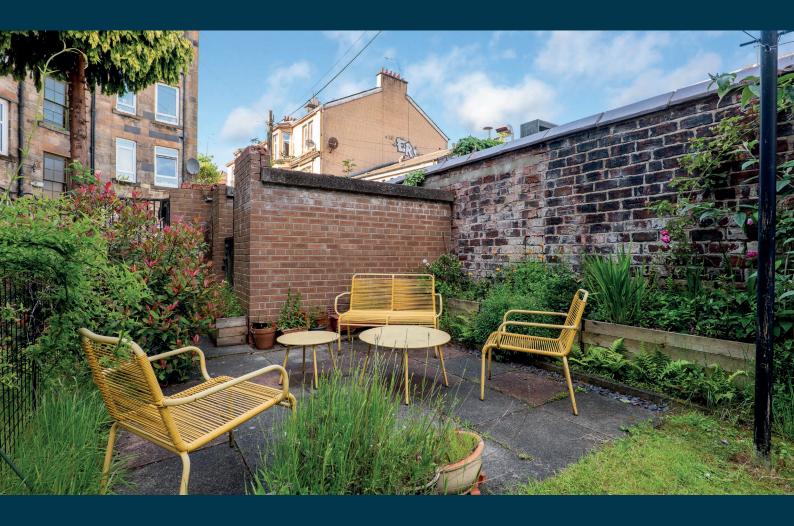

- Well presented ground floor flat
- Broad hallway with storage cupboard
- Large lounge with feature fireplace
- Modern fitted dining kitchen
- 2 Double bedrooms and beautiful bathroom
- Gas central heating, double glazing, secure entry system