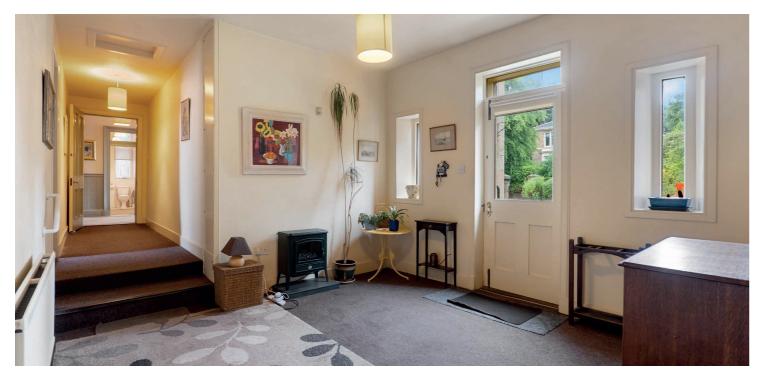

The accommodation in brief; sheltered vestibule via storm doors, reception hallway, double aspect lounge, sitting room, dining room, cloakroom/WC and an understair storage cupboard. The hallway then leads to a single storey section of the building housing a large reception area via further main door entrance, a useful home office/study, a dining sized kitchen and a separate utility room with WC and rear door to garden.