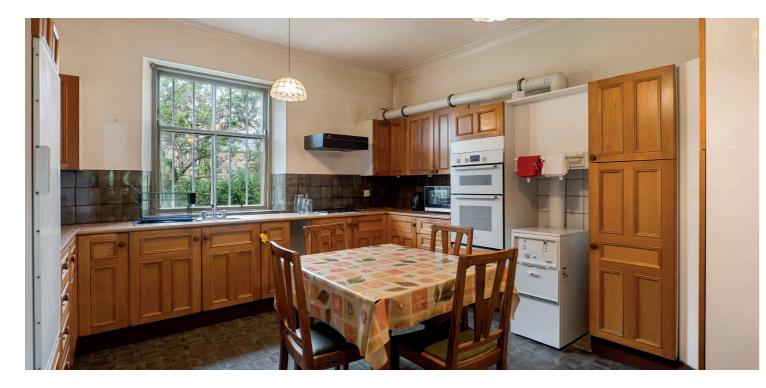

The accommodation in brief; sheltered vestibule via storm doors, reception hallway, double aspect lounge, sitting room, dining room, cloakroom/WC and an understair storage cupboard. The hallway then leads to a single storey section of the building housing a large reception area via further main door entrance, a useful home office/study, a dining sized kitchen and a separate utility room with WC and rear door to garden.