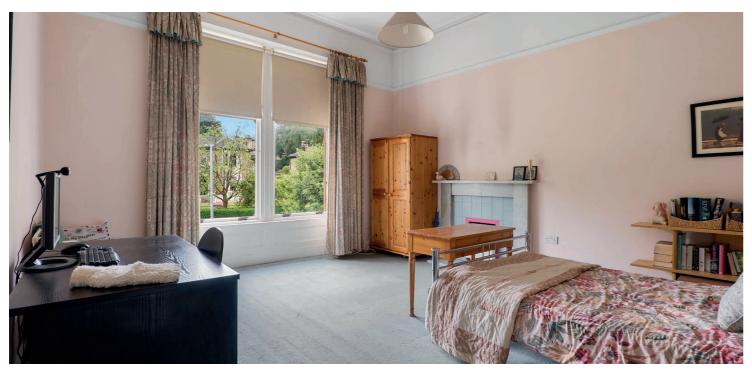

The original sweeping staircase leads to first floor level revealing four generous double bedrooms and a three piece bathroom suite with ceiling hatch giving access into the attic. The principal bedroom has a double aspect window formation, a bathroom en-suite and a fitted storage cupboard.