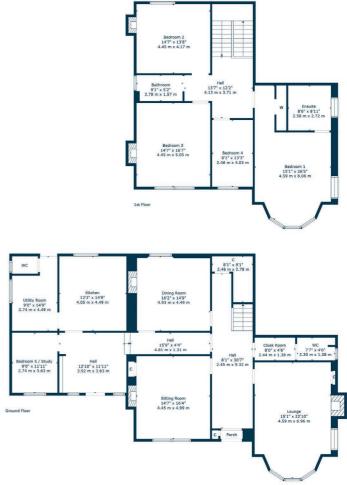

The accommodation in brief; sheltered vestibule via storm doors, reception hallway, double aspect lounge, sitting room, dining room, cloakroom/WC and an understair storage cupboard. The hallway then leads to a single storey section of the building housing a large reception area via further main door entrance, a useful home office/study, a dining sized kitchen and a separate utility room with WC and rear door to garden.

The original sweeping staircase leads to first floor level revealing four generous double bedrooms and a three piece bathroom suite with ceiling hatch giving access into the attic. The principal bedroom has a double aspect window formation, a bathroom en-suite and a fitted storage cupboard.

**SS5060** | Sat Nav: 36 Aytoun Road, Pollokshields, G41 5HN For the full home report visit **www.corumproperty.co.uk** \* All measurements and distances are approximate Floorplans are for illustration purposes and may not be to scale.