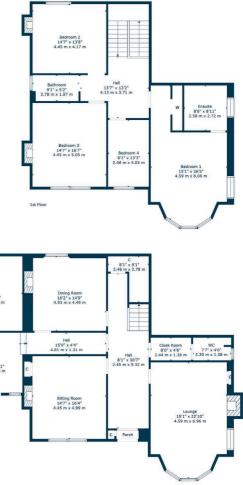

The accommodation in brief; sheltered vestibule via storm doors, reception hallway, double aspect lounge, sitting room, dining room, cloakroom/WC and an understair storage cupboard. The hallway then leads to a single storey section of the building housing a large reception area via further main door entrance, a useful home office/study, a dining sized kitchen and a separate utility room with WC and rear door to garden.

The original sweeping staircase leads to first floor level revealing four generous double bedrooms and a three piece bathroom suite with ceiling hatch giving access into the attic. The principal bedroom has a double aspect window formation, a bathroom en-suite and a fitted storage cupboard.

**SS5060** | Sat Nav: 36 Aytoun Road, Pollokshields, G41 5HN For the full home report visit **www.corumproperty.co.uk** \* All measurements and distances are approximate Floorplans are for illustration purposes and may not be to scale.