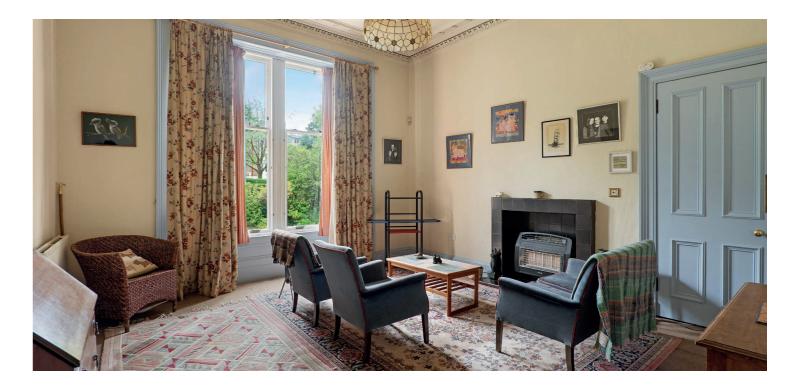

The accommodation in brief; sheltered vestibule via storm doors, reception hallway, double aspect lounge, sitting room, dining room, cloakroom/WC and an understair storage cupboard. The hallway then leads to a single storey section of the building housing a large reception area via further main door entrance, a useful home office/study, a dining sized kitchen and a separate utility room with WC and rear door to garden.

Several period features are still intact notably moulded woodwork and detailed ceiling plasterwork whilst there are three gas fires at ground floor. The specification includes gas central heating and timber cased window units. The property is in need of upgrading and modernisation in certain areas, however, it provides an excellent framework for future development subject to consents.