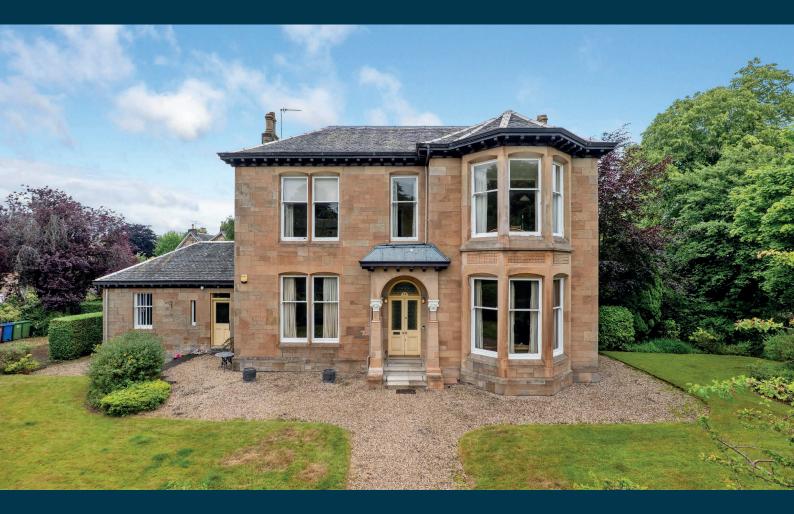

## This substantial semi villa is found in a popular address offering vast accommodation and a renovation opportunity.

This handsome blonde stone home sits in a level site in the heart of Pollokshields where Aytoun Road meets Matilda Road. The property provides impressive dimensions, numerous period features and is ideally suited to astute buyers keen to refurbish according to personal taste.

Externally, the property sits in private gardens bound by perimeter stone walls with gated driveway parking from Aytoun Road. The gardens are generally laid as lawn with cleverly managed hedging for privacy, established beddings and stone chipped paths.