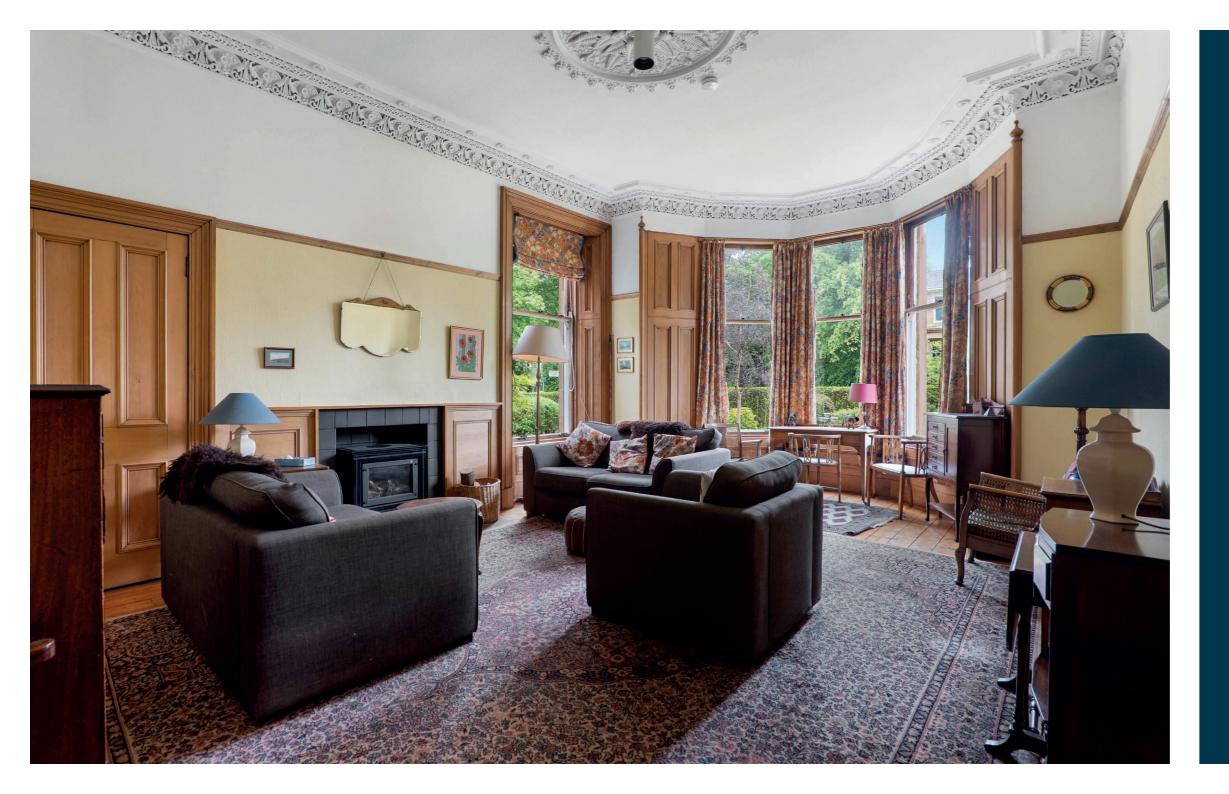

The accommodation in brief; sheltered vestibule via storm doors, reception hallway, double aspect lounge, sitting room, dining room, cloakroom/WC and an understair storage cupboard. The hallway then leads to a single storey section of the building housing a large reception area via further main door entrance, a useful home office/study, a dining sized kitchen and a separate utility room with WC and rear door to garden.

Several period features are still intact notably moulded woodwork and detailed ceiling plasterwork whilst there are three gas fires at ground floor. The specification includes gas central heating and timber cased window units. The property is in need of upgrading and modernisation in certain areas, however, it provides an excellent framework for future development subject to consents.