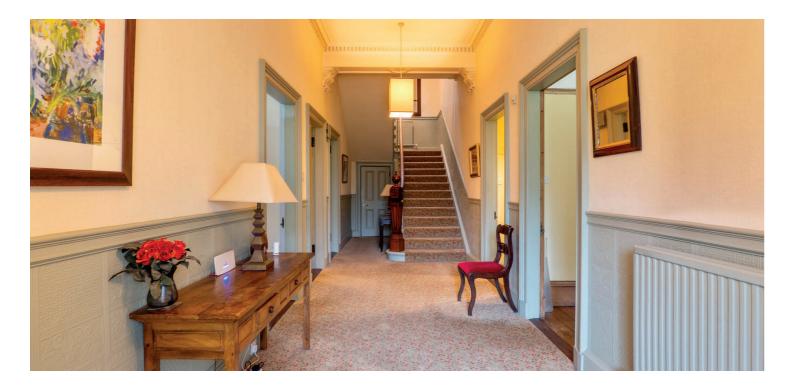

The accommodation in brief; sheltered vestibule via storm doors, reception hallway, double aspect lounge, sitting room, dining room, cloakroom/WC and an understair storage cupboard. The hallway then leads to a single storey section of the building housing a large reception area via further main door entrance, a useful home office/study, a dining sized kitchen and a separate utility room with WC and rear door to garden.

The original sweeping staircase leads to first floor level revealing four generous double bedrooms and a three piece bathroom suite with ceiling hatch giving access into the attic. The principal bedroom has a double aspect window formation, a bathroom en-suite and a fitted storage cupboard.

Several period features are still intact notably moulded woodwork and detailed ceiling plasterwork whilst there are three gas fires at ground floor. The specification includes gas central heating and timber cased window units. The property is in need of upgrading and modernisation in certain areas, however, it provides an excellent framework for future development subject to consents.