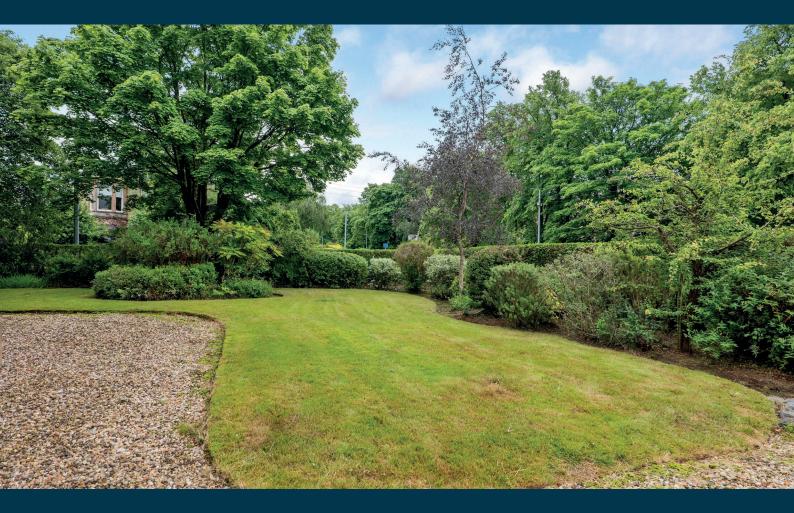

Externally, the property sits in private gardens bound by perimeter stone walls with gated driveway parking from Aytoun Road. The gardens are generally laid as lawn with cleverly managed hedging for privacy, established beddings and stone chipped paths.