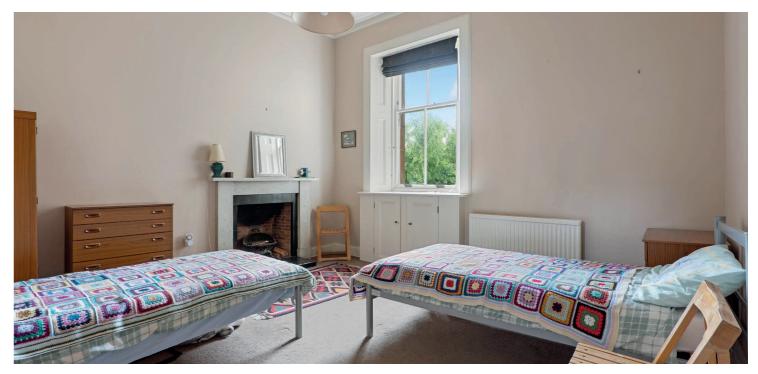

The original sweeping staircase leads to first floor level revealing four generous double bedrooms and a three piece bathroom suite with ceiling hatch giving access into the attic. The principal bedroom has a double aspect window formation, a bathroom en-suite and a fitted storage cupboard.

Several period features are still intact notably moulded woodwork and detailed ceiling plasterwork whilst there are three gas fires at ground floor. The specification includes gas central heating and timber cased window units. The property is in need of upgrading and modernisation in certain areas, however, it provides an excellent framework for future development subject to consents.