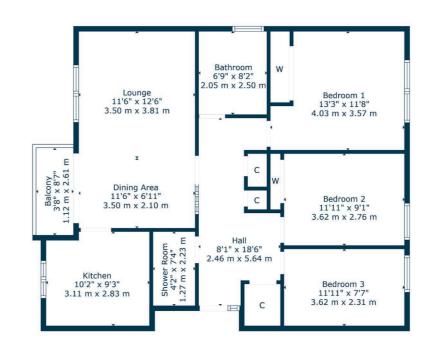

## 0/1, 30 LANTON ROAD

NEWLANDS

www.corumproperty.co.uk

- 3 | BEDROOMS
- 2 | BATHROOMS
- 1 | PUBLIC ROOM

Occupying a level ground floor position in this popular mid-century development, a larger style three bedroom flat overlooking landscaped gardens. The property does need modernisation and renovation, however, it represents a terrific opportunity to customise according to taste.

- Popular development in Newlands
- Level ground floor 3 bedroom flat
- Lounge opening to private terrace
- Opportunity to renovate & upgrade
- Single car lock up garage
- 500 yards from Newlands Park

Sat Nav: Flat 0/1, 30 Lanton Road, Newlands, G43 2SR

SS5062

\*All measurements and distances are approximate.
Floorplans are for illustration purposes and may
not be to scale.

For the full home report visit www.corumproperty.co.uk