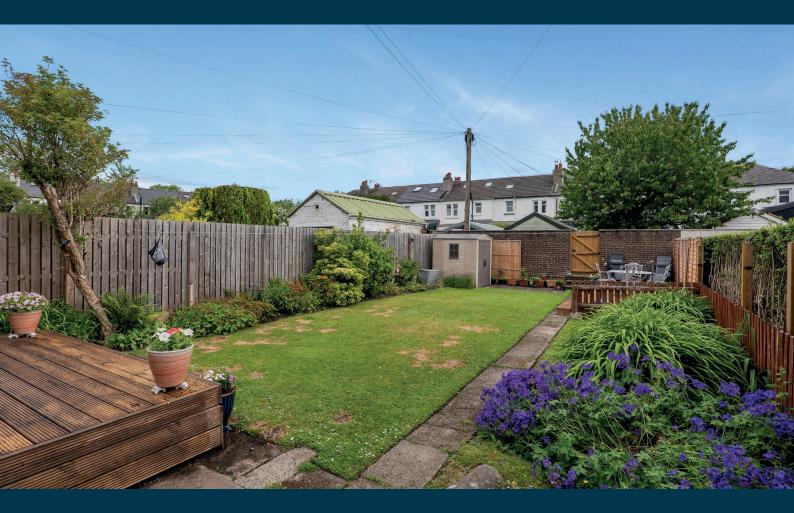

- Remodelled end terrace home
- Three versatile bedrooms
- Floored & lined attic
- Sizeable enclosed rear garden
- 350 yards to Queens Park
- Thriving local amenities

#### Amenities

34 Thorncliffe Gardens is found in the thriving Southside community of Strathbungo where popular independent restaurants, bars and coffee houses are all within walking distance. Queens Park is approximately 350 yards away providing recreational space, tennis courts, football pitches and a fortnightly farmers' market on its fringe. Pollokshields West, Crossmyloof and Queens Park train stations are all within half a mile of the front door.