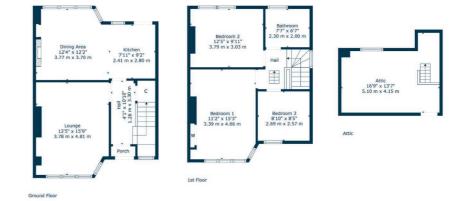

# 3 | BEDROOMS1 | BATHROOM2 | PUBLIC ROOMS

Positioned in established grounds in Strathbungo, this sandstone fronted home originally dates from the early 1900s. Our clients have owned the property for nearly 50 years, upgrading and remodelling it over time to preserve a proposition conducive to modern day living.

- Remodelled end terrace home
- Three versatile bedrooms
- Floored & lined attic
- Sizeable enclosed rear garden
- 350 yards to Queens Park
- Thriving local amenities

#### SS5063

\*All measurements and distances are approximate. Floorplans are for illustration purposes and may not be to scale.

For the full home report visit **www.corumproperty.co.uk** 