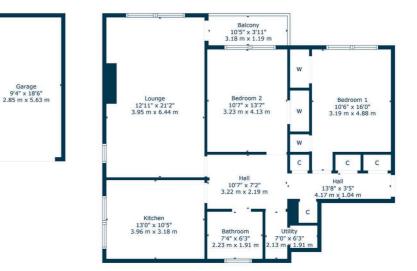

# 2 | BEDROOMS1 | BATHROOM1 | PUBLIC ROOM

Positioned at second floor level in a purpose built block of similar sized homes, this two bedroom apartment is available for immediate entry. The property will attract buyers keen on the comfort and convenience of living in a relatively modern building in peaceful cul-desac.

#### SS5064

\*All measurements and distances are approximate. Floorplans are for illustration purposes and may not be to scale.

For the full home report visit **www.corumproperty.co.uk** 