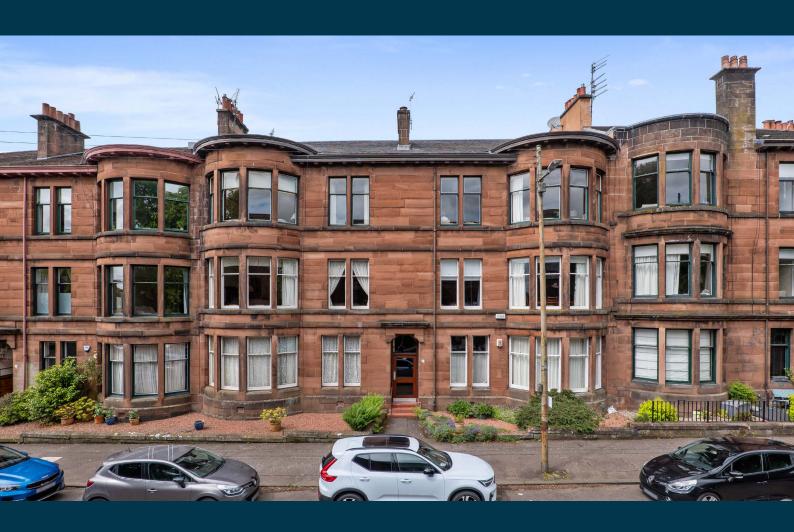

## 1/2, 6 BEATON ROAD

POLLOKSHIELDS

www.corumproperty.co.uk

- 3 | BEDROOMS
- 1 | BATHROOM
- 1 | PUBLIC ROOM

Well presented and generously proportioned first floor town flat, with excellent privacy to front and rear.

- First floor town flat
- Large bay window lounge
- 3 double sized bedrooms
- Modern kitchen and bathroom
- Part double glazed, gas central heating, secure entry system
- Lovely residents gardens and basement storage