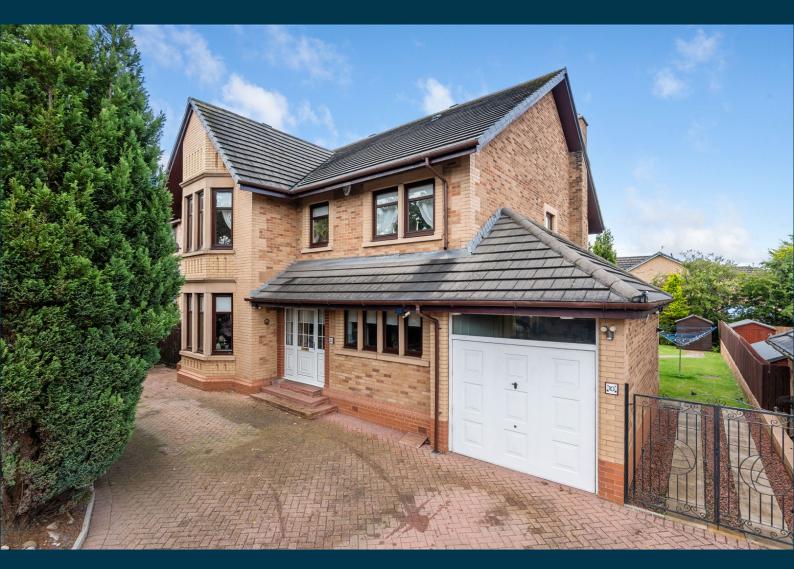

## 10 HUNTERFIELD DRIVE

CAMBUSLANG

www.corumproperty.co.uk

- 5 | BEDROOMS
- 2 | BATHROOMS
- **1** | WC
- 3 | PUBLIC ROOMS

An impressive larger style modern detached villa offering a flexible 8 apartment layout over two main levels and set within extensive landscaped garden grounds.

Set within extensive garden grounds in this popular established district, a substantial detached villa which offers proportions more akin to a traditional home. Eight principal apartments are found over two original levels and the property represents a wonderful opportunity for the buyer to acquire a fantastic family home.

Mature garden grounds surround the property to the front, side and rear and are particularly generous in size. The rear garden is extensive, generally laid as lawn with a hard landscaped patio adjacent to the living room door ideal for alfresco entertainment space. Off street parking is provided to the front via driveway which leads to the integral garage.