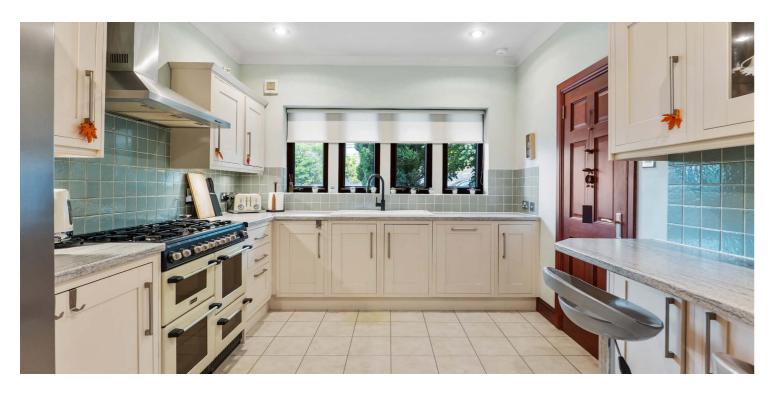

The accommodation extends to: sheltered entrance, reception hallway, bay windowed living room to the rear with direct access to gardens, formal dining room to the front and a comfortable family room. The kitchen is modern, with a great range of units, and access to a sizeable utility room that leads in turn to the integral garage.