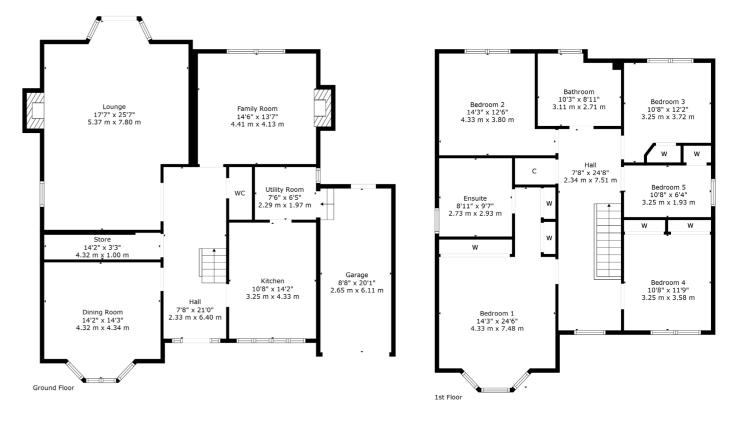

The accommodation extends to: sheltered entrance, reception hallway, bay windowed living room to the rear with direct access to gardens, formal dining room to the front and a comfortable family room. The kitchen is modern, with a great range of units, and access to a sizeable utility room that leads in turn to the integral garage.

The staircase with timber balustrade leads to first floor level revealing a generous landing, five well proportioned bedrooms (most of which have inbuilt wardrobe provision) and a main family bathroom. The principal bedroom boasts two sets of mirrored wardrobes, and a large en-suite bathroom. The specification includes gas central heating, double glazing and predominantly neutral décor.

SS5074 | Sat Nav: 10 Hunterfield Drive, Cambuslang, G72 8DA

For the full home report visit www.corumproperty.co.uk

 $^{*}$  All measurements and distances are approximate Floorplans are for illustration purposes and may not be to scale.