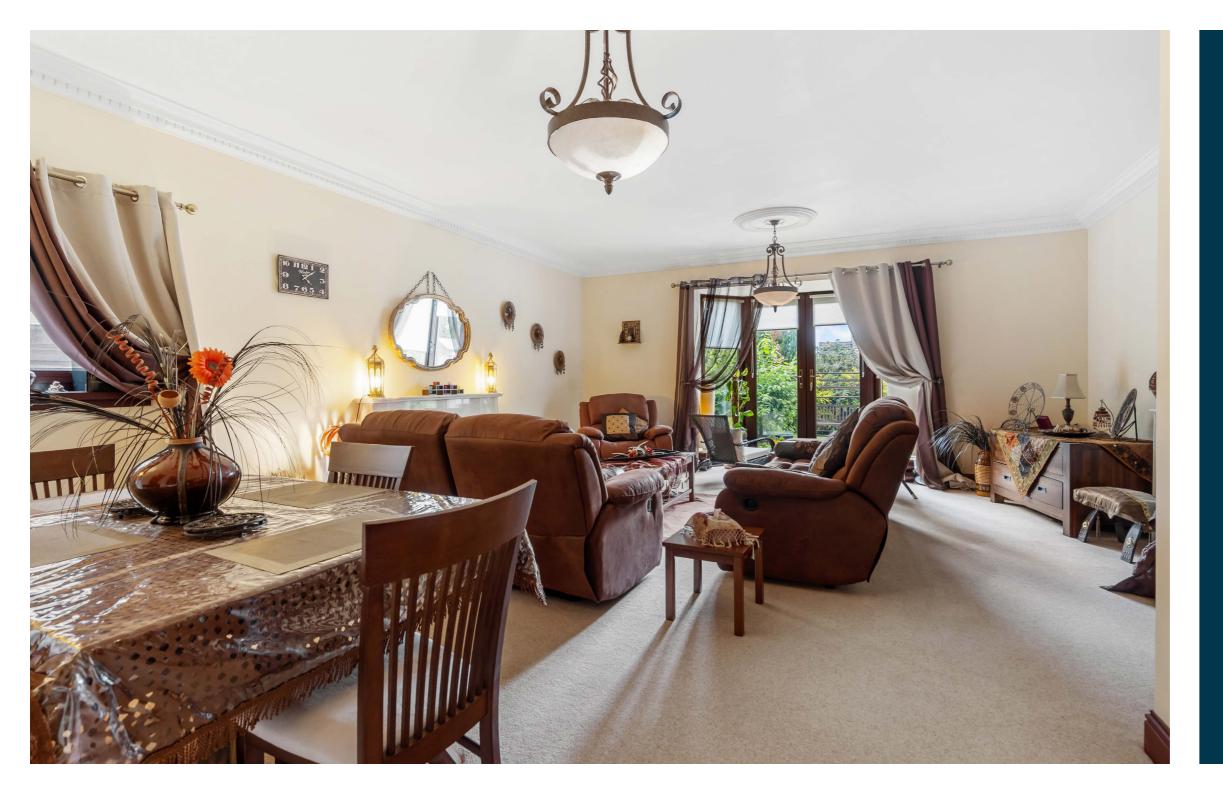

The accommodation extends to: sheltered entrance, reception hallway, bay windowed living room to the rear with direct access to gardens, formal dining room to the front and a comfortable family room. The kitchen is modern, with a great range of units, and access to a sizeable utility room that leads in turn to the integral garage.