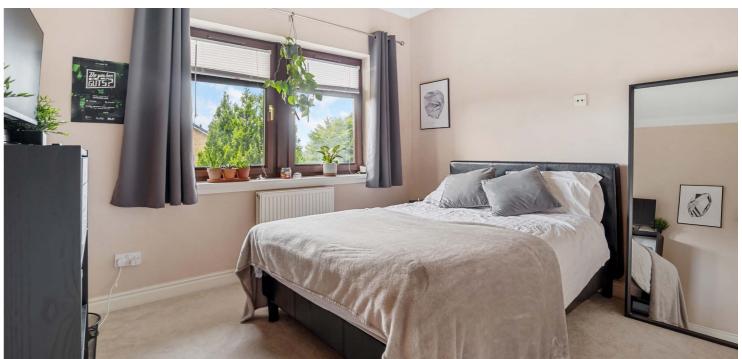

The staircase with timber balustrade leads to first floor level revealing a generous landing, five well proportioned bedrooms (most of which have inbuilt wardrobe provision) and a main family bathroom. The principal bedroom boasts two sets of mirrored wardrobes, and a large en-suite bathroom. The specification includes gas central heating, double glazing and predominantly neutral décor.