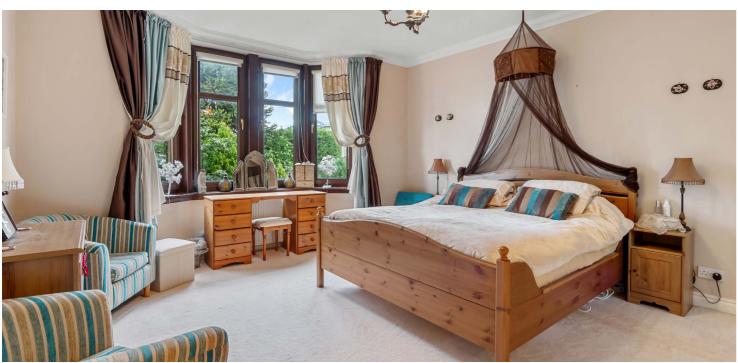

The staircase with timber balustrade leads to first floor level revealing a generous landing, five well proportioned bedrooms (most of which have inbuilt wardrobe provision) and a main family bathroom. The principal bedroom boasts two sets of mirrored wardrobes, and a large en-suite bathroom. The specification includes gas central heating, double glazing and predominantly neutral décor.