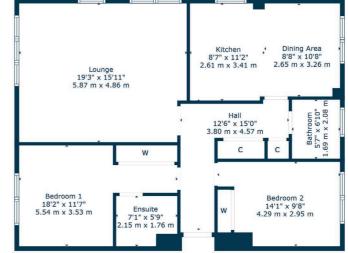

# 2 | BEDROOMS 1 | BATHROOM 1 | EN-SUITE 1 | PUBLIC ROOM

Occupying a bright treetop position in an admired development by Cala Homes, this two bedroom flat is impeccably presented to market. The property will attract buyers keen on the comfort and convenience of living in a relatively modern building in a leafy cul-de-sac.

- Delightful top floor Cala apartment
- Large double aspect corner lounge
- Integrated dining sized kitchen
- 2 double bedrooms, 1 with en-suite

100

- Single car garage via electric door
- Lift access
- Across the road from Pollok Park

#### SS5075

\*All measurements and distances are approximate. Floorplans are for illustration purposes and may not be to scale.

For the full home report visit **www.corumproperty.co.uk** 