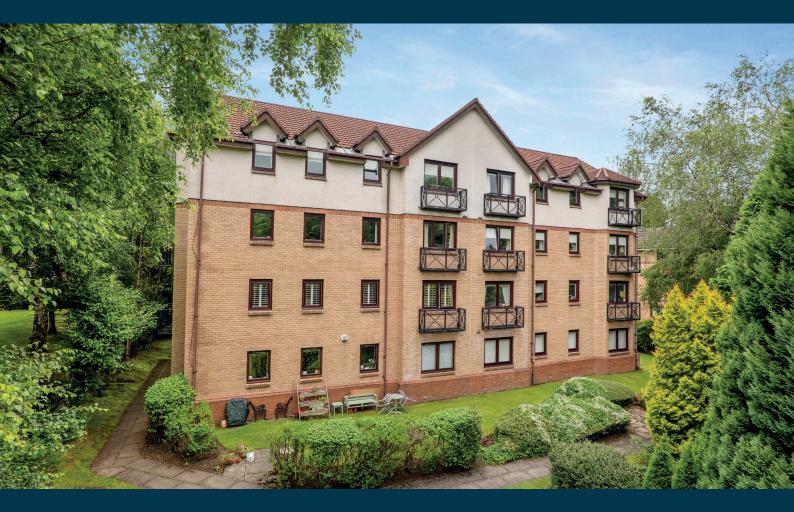

## FLAT 12, WHITE GABLES 116 ST ANDREWS DRIVE, POLLOKSHIELDS

www.corumproperty.co.uk

# 2 | BEDROOMS 1 | BATHROOM 1 | EN-SUITE 1 | PUBLIC ROOM

Occupying a bright treetop position in an admired development by Cala Homes, this two bedroom flat is impeccably presented to market. The property will attract buyers keen on the comfort and convenience of living in a relatively modern building in a leafy cul-de-sac.

- Delightful top floor Cala apartment
- Large double aspect corner lounge
- Integrated dining sized kitchen
- 2 double bedrooms, 1 with en-suite

100

- Single car garage via electric door
- Lift access
- Across the road from Pollok Park