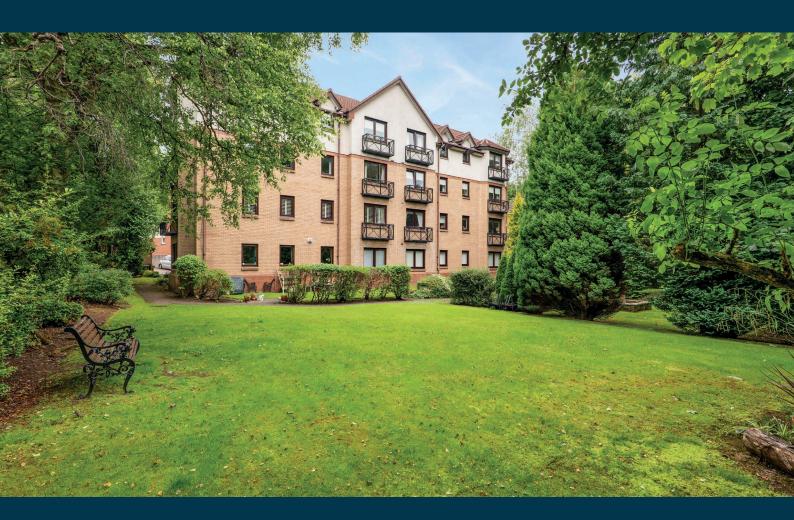

#### Amenities

116 St Andrews Drive is within one mile of numerous amenities including the coffee houses, restaurants and gastropubs in Pollokshields and Shawlands. The entrance to Pollok Country Park is across the road and Maxwell Park is 500 yards away. Both of these parks offer vast recreational space. Maxwell Park train station is also nearby. Shields Road underground station is one mile away and junction 1 of the M77 connects the Southside of Glasgow to Scotland's motorway network.