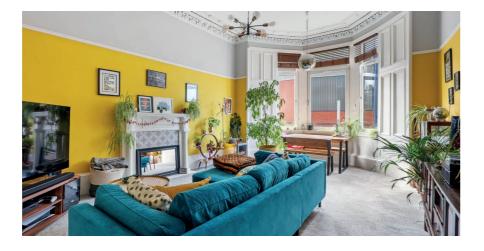

- Traditional ground floor flat
- Impressive bay windowed lounge
- Modern dining kitchen (all integrated appliances)
- Contemporary bathroom
- Double glazing / gas central heating
- Excellent storage provision
- Private gardens to the front