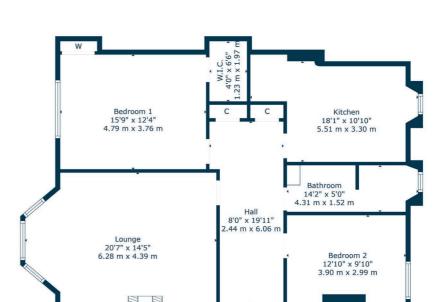

## 0/2, 50 BROWNLIE STREET

MOUNT FLORIDA

www.corumproperty.co.uk

- 2 | BEDROOMS
- 1 | BATHROOM
- 1 | PUBLIC ROOM

Occupying an easily accessible ground floor position, this substantial flat offers generously proportioned accommodation with a modern specification and attractive décor.

- Traditional ground floor flat
- Impressive bay windowed lounge
- Modern dining kitchen (all integrated appliances)
- Contemporary bathroom
- Double glazing / gas central heating
- Excellent storage provision
- Private gardens to the front

## Street Mount Florida G42 9RT

0/2, 50 Brownlie Street, Mount Florida, G42 9BT

SS5077

\*All measurements and distances are approximate.
Floorplans are for illustration purposes and may
not be to scale.

For the full home report visit www.corumproperty.co.uk