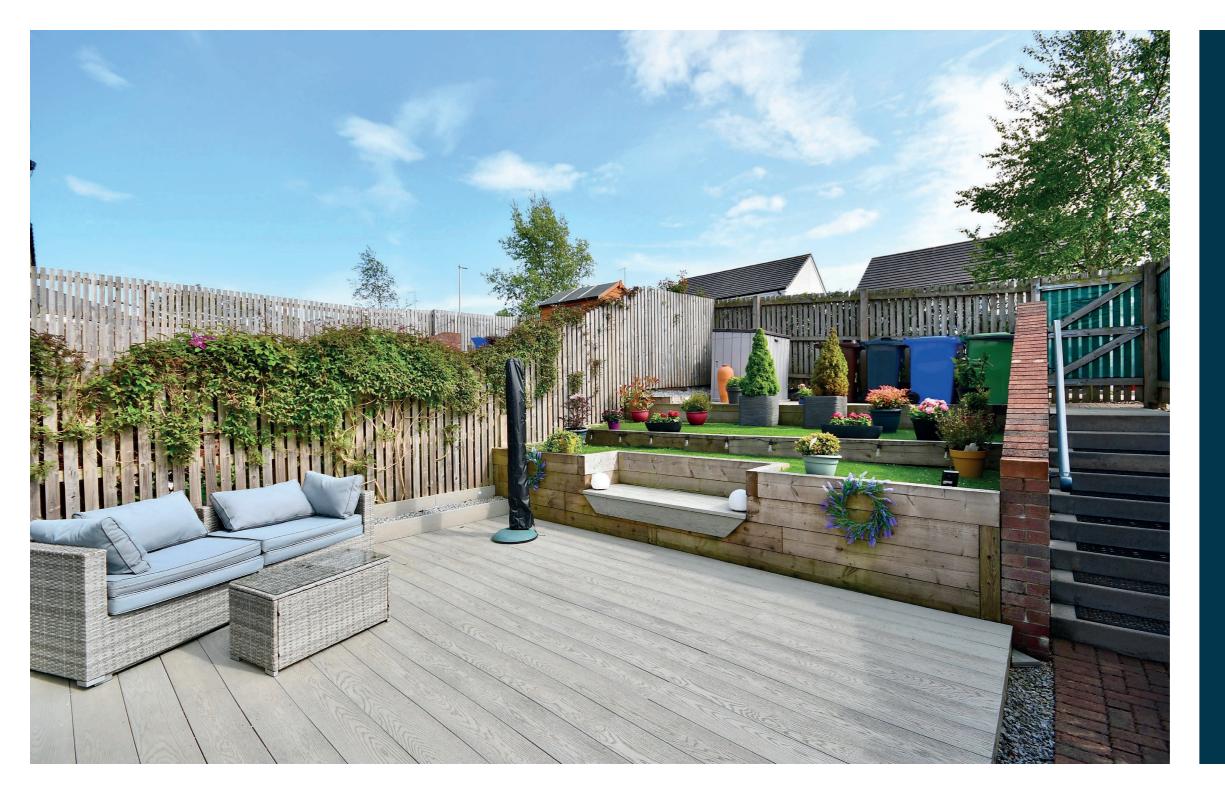

Externally there are garden grounds to the front that are paved and public green space that provides excellent privacy. There is gated access at the side round to the fully enclosed and landscaped rear garden, with tiered levels, decking, paved pathways, decorative planters and gated access out to allocated off road parking.