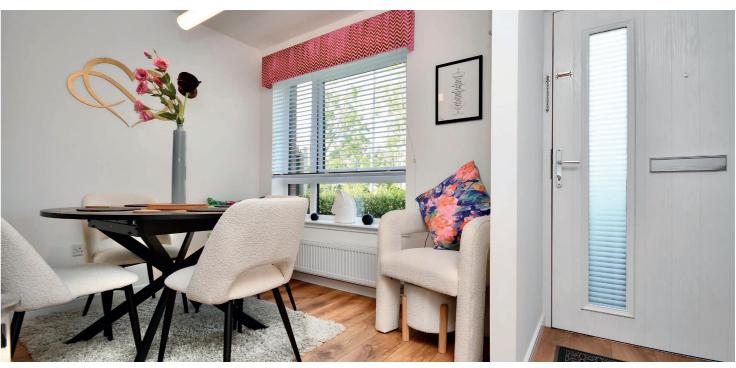

In more detail, the internal accommodation extends to an entrance hallway, with storage, a downstairs W.C, a bright, spacious lounge with patio doors leading out to decking at the rear, and a modern fitted kitchen open plan into a dining room. On the upper floor there is a large landing with a storage cupboard and loft access, a good-sized single bedroom, currently used as a home office, a luxury newly fitted shower room suite, and two double bedrooms, including one with fitted wardrobes.