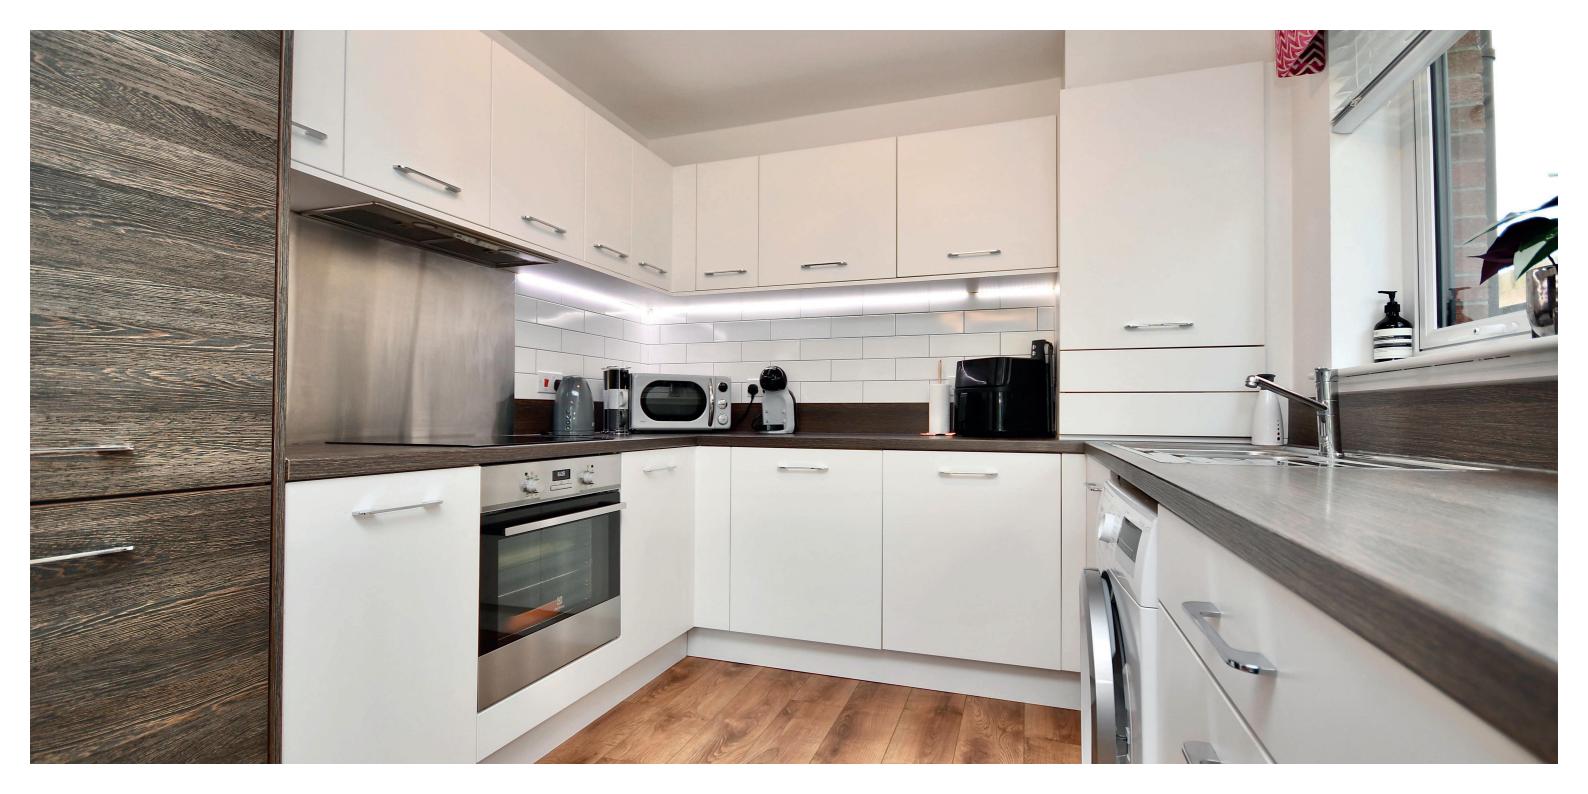

In more detail, the internal accommodation extends to an entrance hallway, with storage, a downstairs W.C, a bright, spacious lounge with patio doors leading out to decking at the rear, and a modern fitted kitchen open plan into a dining room. On the upper floor there is a large landing with a storage cupboard and loft access, a good-sized single bedroom, currently used as a home office, a luxury newly fitted shower room suite, and two double bedrooms, including one with fitted wardrobes.