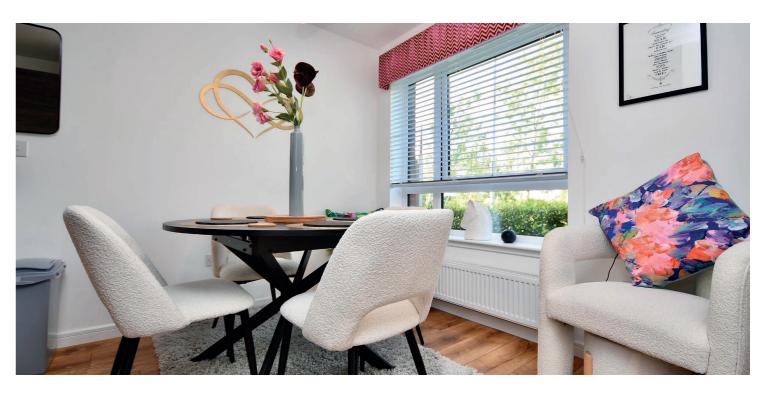

In more detail, the internal accommodation extends to an entrance hallway, with storage, a downstairs W.C, a bright, spacious lounge with patio doors leading out to decking at the rear, and a modern fitted kitchen open plan into a dining room. On the upper floor there is a large landing with a storage cupboard and loft access, a good-sized single bedroom, currently used as a home office, a luxury newly fitted shower room suite, and two double bedrooms, including one with fitted wardrobes.