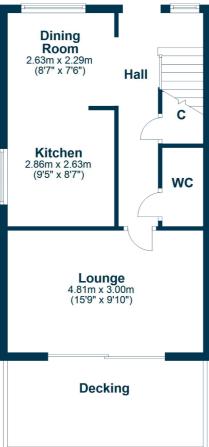

In more detail, the internal accommodation extends to an entrance hallway, with storage, a downstairs W.C, a bright, spacious lounge with patio doors leading out to decking at the rear, and a modern fitted kitchen open plan into a dining room. On the upper floor there is a large landing with a storage cupboard and loft access, a good-sized single bedroom, currently used as a home office, a luxury newly fitted shower room suite, and two double bedrooms, including one with fitted wardrobes.

Externally there are garden grounds to the front that are paved and public green space that provides excellent privacy. There is gated access at the side round to the fully enclosed and landscaped rear garden, with tiered levels, decking, paved pathways, decorative planters and gated access out to allocated off road parking.