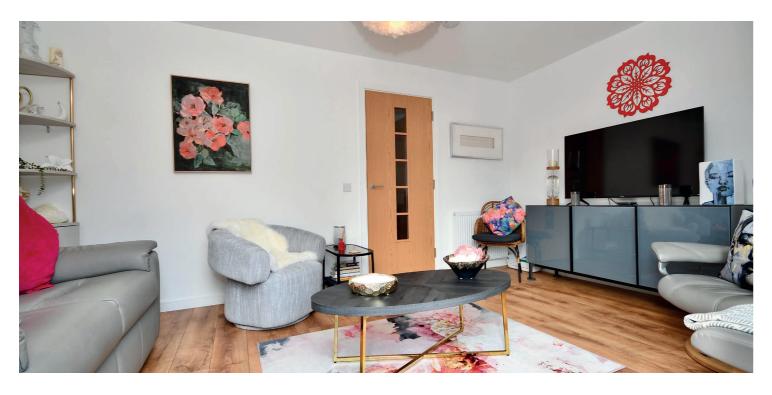

In more detail, the internal accommodation extends to an entrance hallway, with storage, a downstairs W.C, a bright, spacious lounge with patio doors leading out to decking at the rear, and a modern fitted kitchen open plan into a dining room. On the upper floor there is a large landing with a storage cupboard and loft access, a good-sized single bedroom, currently used as a home office, a luxury newly fitted shower room suite, and two double bedrooms, including one with fitted wardrobes.