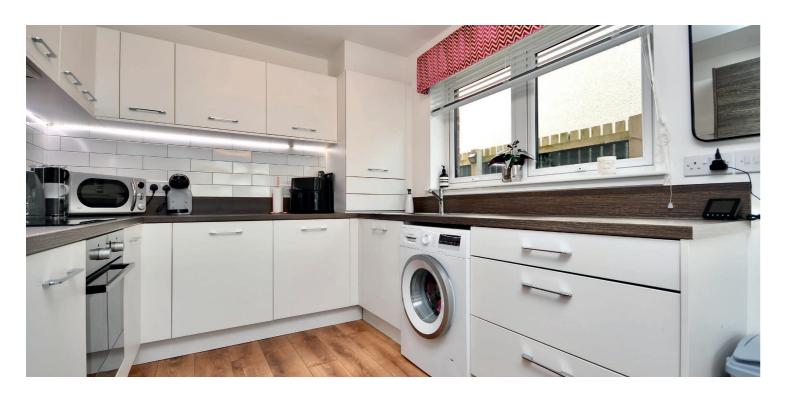

In more detail, the internal accommodation extends to an entrance hallway, with storage, a downstairs W.C, a bright, spacious lounge with patio doors leading out to decking at the rear, and a modern fitted kitchen open plan into a dining room. On the upper floor there is a large landing with a storage cupboard and loft access, a good-sized single bedroom, currently used as a home office, a luxury newly fitted shower room suite, and two double bedrooms, including one with fitted wardrobes.