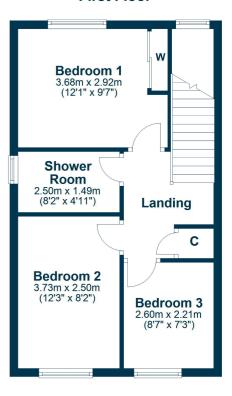

In more detail, the internal accommodation extends to an entrance hallway, with storage, a downstairs W.C, a bright, spacious lounge with patio doors leading out to decking at the rear, and a modern fitted kitchen open plan into a dining room. On the upper floor there is a large landing with a storage cupboard and loft access, a good-sized single bedroom, currently used as a home office, a luxury newly fitted shower room suite, and two double bedrooms, including one with fitted wardrobes.

## **First Floor**

Symington is a delightful village close to the A77/M77 linking to both Glasgow and Ayr and around 5 miles from the coastal town of Troon. The village itself provides a range of amenities including various shops, a post office, The Wheatsheaf restaurant/bar and an excellent primary school. Prestwick International Airport, with regular flights to destinations throughout Europe is around 5 miles distant and South Ayrshire boasts a range of championship golf courses.