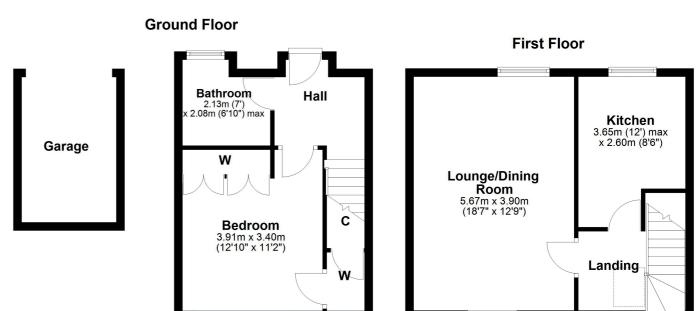

In more detail, the internal accommodation extends to an entrance hallway leading to a modern fitted bathroom suite, with a shower over the bath and a downstairs bedroom, with ample storage, including under stairs storage and a double wardrobe. On the upper floor there is a bright landing with a Velux window, a fitted kitchen with ample wall and base units, and an impressive lounge extending to over 18 ft. There are delightfully landscaped garden grounds around the courtyard, private parking and a lock-up garage that can be used for a car or additional storage.

TR2002 | Sat Nav: 8 Fullarton Courtyard, Troon, KA10 7HF

For the full home report visit www.corumproperty.co.uk

\* All measurements and distances are approximate Floorplans are for illustration purposes and may not be to scale.