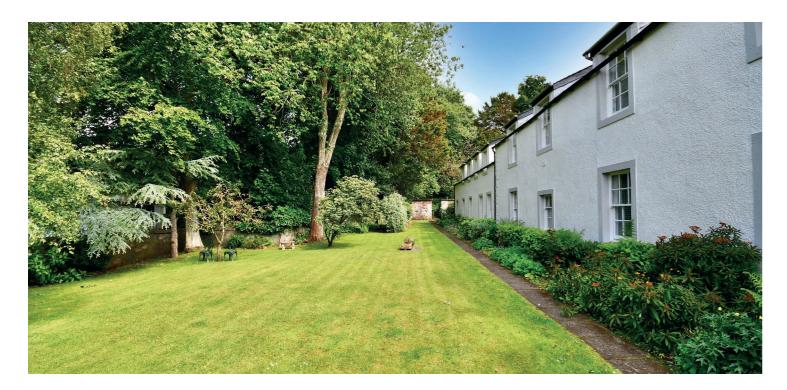

Fullarton Courtyard is the original stables to Fullarton House, surrounded by gorgeous woodland walks and with an executive level of privacy at the end of Isle of Pin Road.

This almost semi-rural setting is close to the A78/M77 road network for swift commuting to Glasgow, Prestwick Airport, first class golf courses and only around 1.5 miles from all the amenities of Troon centre. There are fantastic manicured garden grounds that surround the courtyard as well as a picturesque country garden at its centre.

In more detail, the internal accommodation extends to an entrance hallway leading to a modern fitted bathroom suite, with a shower over the bath and a downstairs bedroom, with ample storage, including under stairs storage and a double wardrobe. On the upper floor there is a bright landing with a Velux window, a fitted kitchen with ample wall and base units, and an impressive lounge extending to over 18 ft. There are delightfully landscaped garden grounds around the courtyard, private parking and a lock-up garage that can be used for a car or additional storage.