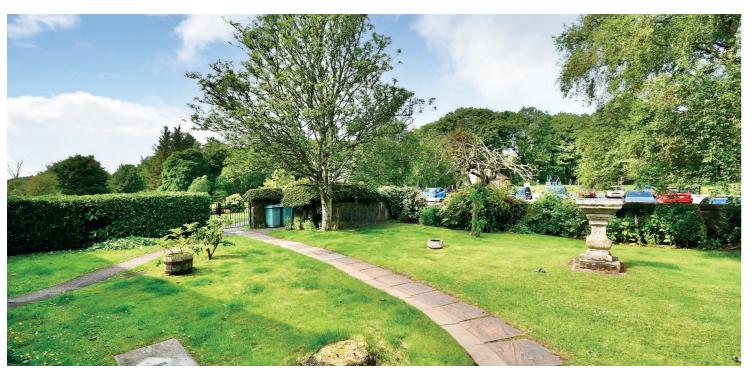

Fullarton Courtyard is the original stables to Fullarton House, surrounded by gorgeous woodland walks and with an executive level of privacy at the end of Isle of Pin Road.

This almost semi-rural setting is close to the A78/M77 road network for swift commuting to Glasgow, Prestwick Airport, first class golf courses and only around 1.5 miles from all the amenities of Troon centre. There are fantastic manicured garden grounds that surround the courtyard as well as a picturesque country garden at its centre.

In more detail, the internal accommodation extends to an entrance hallway leading to a modern fitted bathroom suite, with a shower over the bath and a downstairs bedroom, with ample storage, including under stairs storage and a double wardrobe. On the upper floor there is a bright landing with a Velux window, a fitted kitchen with ample wall and base units, and an impressive lounge extending to over 18 ft. There are delightfully landscaped garden grounds around the courtyard, private parking and a lock-up garage that can be used for a car or additional storage.