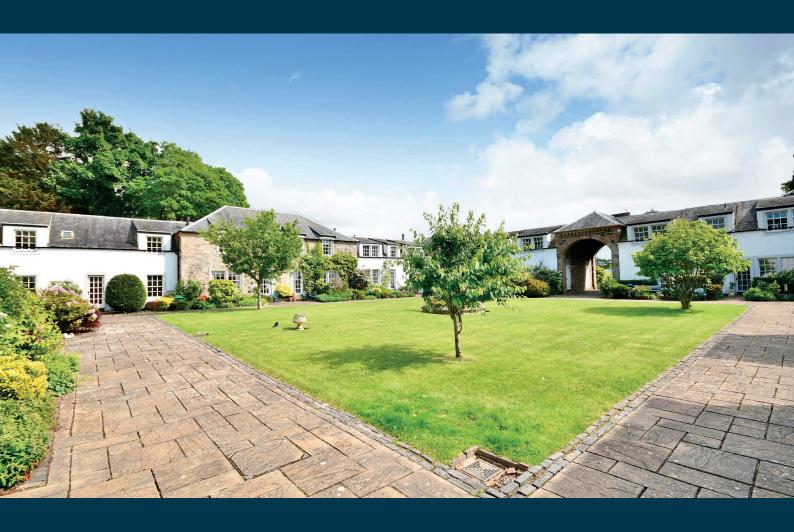

Fullarton Courtyard is the original stables to Fullarton House, surrounded by gorgeous woodland walks and with an executive level of privacy at the end of Isle of Pin Road.

This almost semi-rural setting is close to the A78/M77 road network for swift commuting to Glasgow, Prestwick Airport, first class golf courses and only around 1.5 miles from all the amenities of Troon centre. There are fantastic manicured garden grounds that surround the courtyard as well as a picturesque country garden at its centre.

Number 8 is the former huntsman's lodge within the stables and is a deceptively spacious terraced cottage with ample storage, private garden areas and presented to the market in walk-in condition. The flexible living space and unique setting will appeal to a range of buyers and early viewing is highly recommended.

In more detail, the internal accommodation extends to an entrance hallway leading to a modern fitted bathroom suite, with a shower over the bath and a downstairs bedroom, with ample storage, including under stairs storage and a double wardrobe. On the upper floor there is a bright landing with a Velux window, a fitted kitchen with ample wall and base units, and an impressive lounge extending to over 18 ft. There are delightfully landscaped garden grounds around the courtyard, private parking and a lock-up garage that can be used for a car or additional storage.