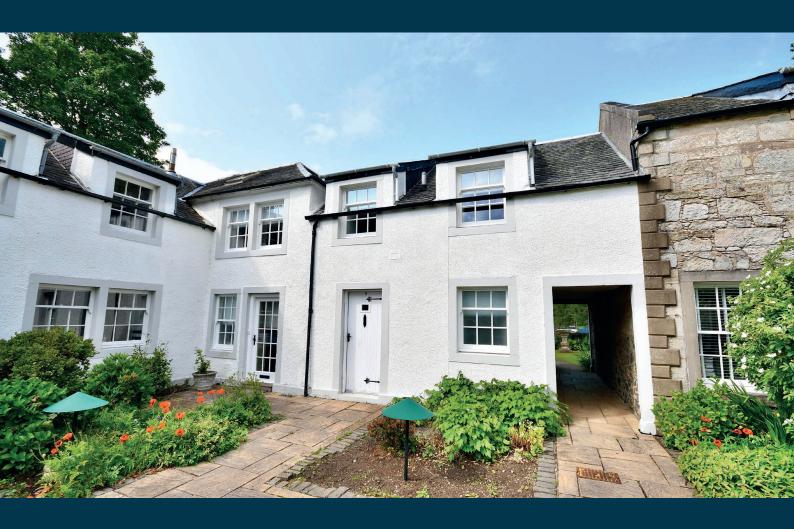

Number 8 is the former huntsman's lodge within the stables and is a deceptively spacious terraced cottage with ample storage, private garden areas and presented to the market in walk-in condition. The flexible living space and unique setting will appeal to a range of buyers and early viewing is highly recommended.

In more detail, the internal accommodation extends to an entrance hallway leading to a modern fitted bathroom suite, with a shower over the bath and a downstairs bedroom, with ample storage, including under stairs storage and a double wardrobe. On the upper floor there is a bright landing with a Velux window, a fitted kitchen with ample wall and base units, and an impressive lounge extending to over 18 ft. There are delightfully landscaped garden grounds around the courtyard, private parking and a lock-up garage that can be used for a car or additional storage.