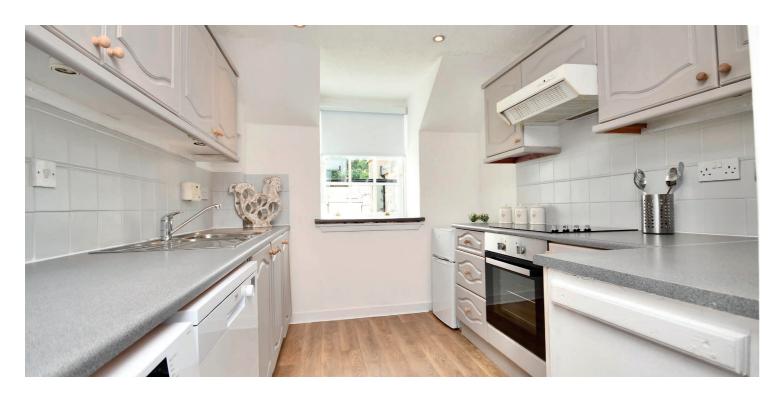

In more detail, the internal accommodation extends to an entrance hallway leading to a modern fitted bathroom suite, with a shower over the bath and a downstairs bedroom, with ample storage, including under stairs storage and a double wardrobe. On the upper floor there is a bright landing with a Velux window, a fitted kitchen with ample wall and base units, and an impressive lounge extending to over 18 ft. There are delightfully landscaped garden grounds around the courtyard, private parking and a lock-up garage that can be used for a car or additional storage.