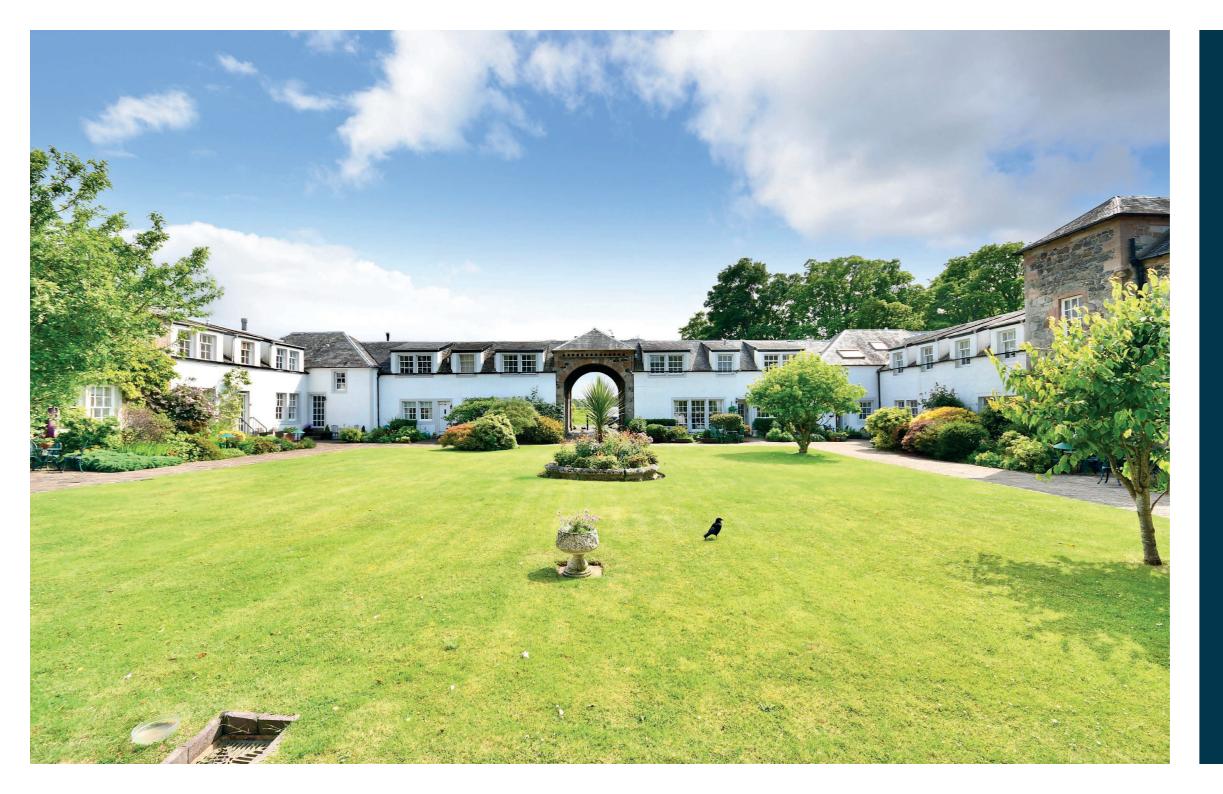

Fullarton Courtyard is the original stables to Fullarton House, surrounded by gorgeous woodland walks and with an executive level of privacy at the end of Isle of Pin Road.

This almost semi-rural setting is close to the A78/M77 road network for swift commuting to Glasgow, Prestwick Airport, first class golf courses and only around 1.5 miles from all the amenities of Troon centre. There are fantastic manicured garden grounds that surround the courtyard as well as a picturesque country garden at its centre.

In more detail, the internal accommodation extends to an entrance hallway leading to a modern fitted bathroom suite, with a shower over the bath and a downstairs bedroom, with ample storage, including under stairs storage and a double wardrobe. On the upper floor there is a bright landing with a Velux window, a fitted kitchen with ample wall and base units, and an impressive lounge extending to over 18 ft. There are delightfully landscaped garden grounds around the courtyard, private parking and a lock-up garage that can be used for a car or additional storage.