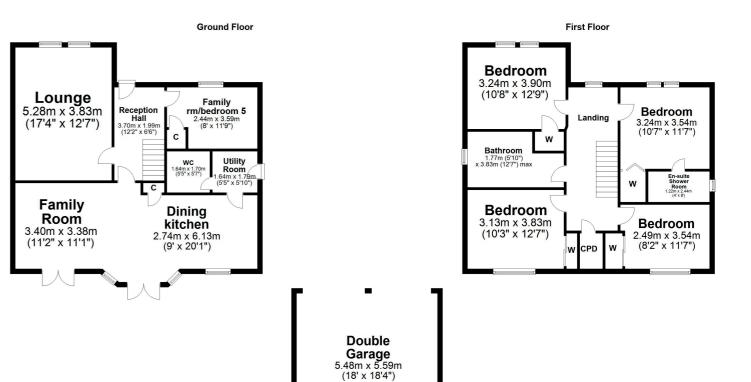

In summary the accommodation extends to, on the ground floor, a welcoming reception hallway with front facing formal lounge, open plan kitchen/dining/family room with bay window and patio doors to the rear, sitting room (alternatively bedroom 5) and useful utility room with two piece wc off. Upstairs there is a spacious landing with space for a home office and access to four well proportioned double bedrooms. The master bedroom has a three piece en-suite shower room and walk in wardrobe space. Completing the accommodation is a four piece family bathroom.

TR2003 | Sat Nav: 3 Guthrie's Grove, Fenwick, KA3 6GH

For the full home report visit www.corumproperty.co.uk

\* All measurements and distances are approximate Floorplans are for illustration purposes and may not be to scale.