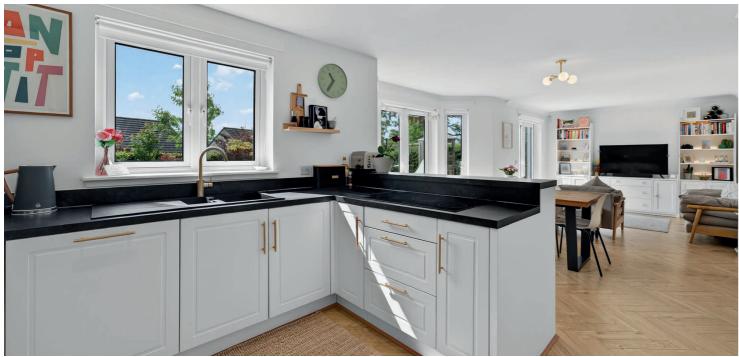

The property is presented in walk-in condition and enjoys all the benefits of a new home including a modern fitted kitchen with integrated appliances, luxury sanitary ware, fitted wardrobes in all four bedrooms, generous storage, triple glazing apart from the patio doors which are double glazed, two solar panels hot water and gas central heating with a 'Vokera' boiler.

In summary the accommodation extends to, on the ground floor, a welcoming reception hallway with front facing formal lounge, open plan kitchen/dining/family room with bay window and patio doors to the rear, sitting room (alternatively bedroom 5) and useful utility room with two piece wc off. Upstairs there is a spacious landing with space for a home office and access to four well proportioned double bedrooms. The master bedroom has a three piece en-suite shower room and walk in wardrobe space. Completing the accommodation is a four piece family bathroom.