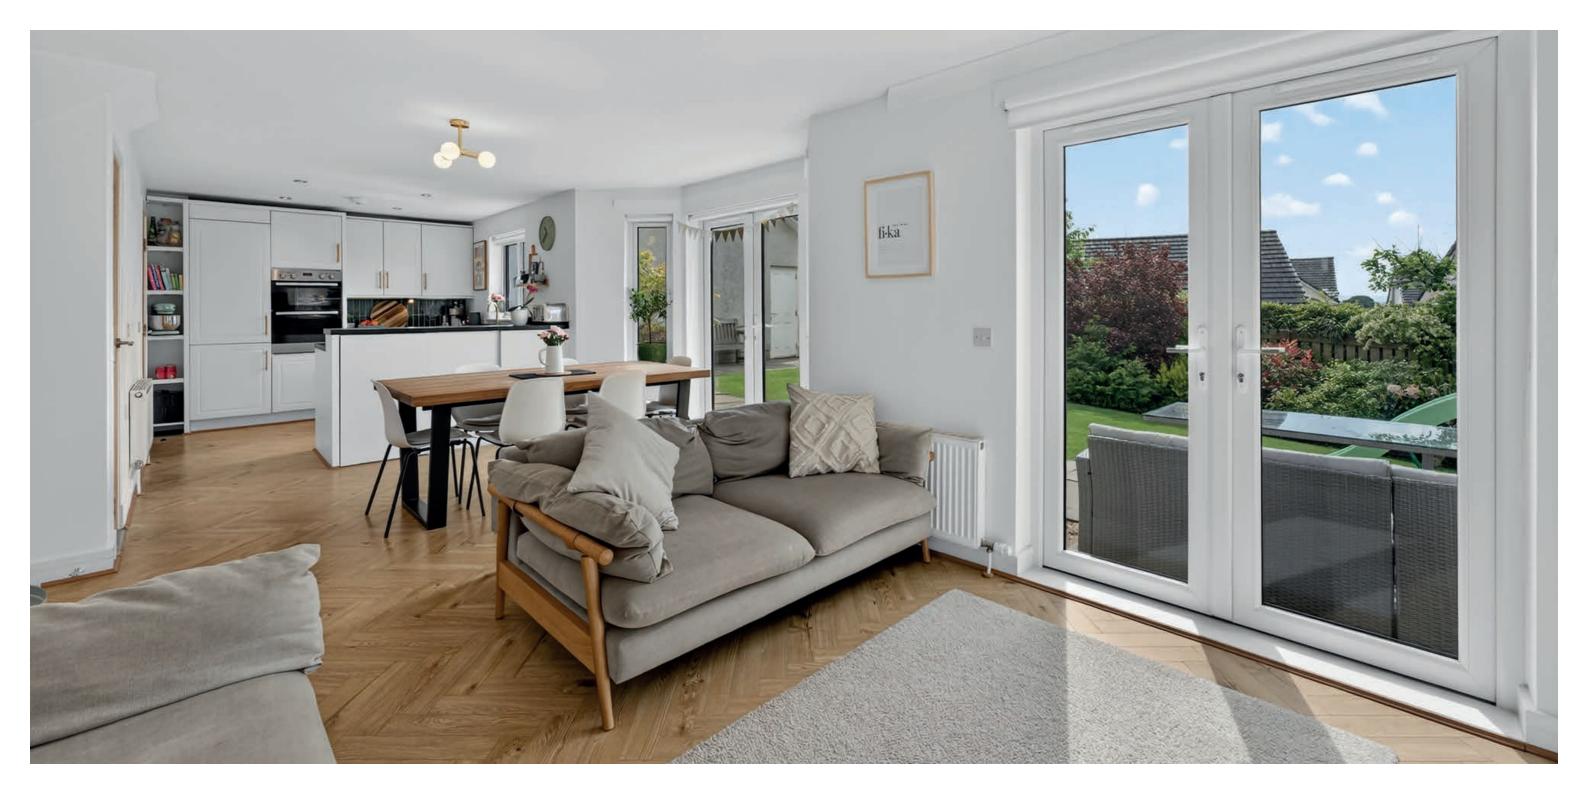

The property is presented in walk-in condition and enjoys all the benefits of a new home including a modern fitted kitchen with integrated appliances, luxury sanitary ware, fitted wardrobes in all four bedrooms, generous storage, triple glazing apart from the patio doors which are double glazed, two solar panels hot water and gas central heating with a 'Vokera' boiler.

In summary the accommodation extends to, on the ground floor, a welcoming reception hallway with front facing formal lounge, open plan kitchen/dining/family room with bay window and patio doors to the rear, sitting room (alternatively bedroom 5) and useful utility room with two piece wc off. Upstairs there is a spacious landing with space for a home office and access to four well proportioned double bedrooms. The master bedroom has a three piece en-suite shower room and walk in wardrobe space. Completing the accommodation is a four piece family bathroom.