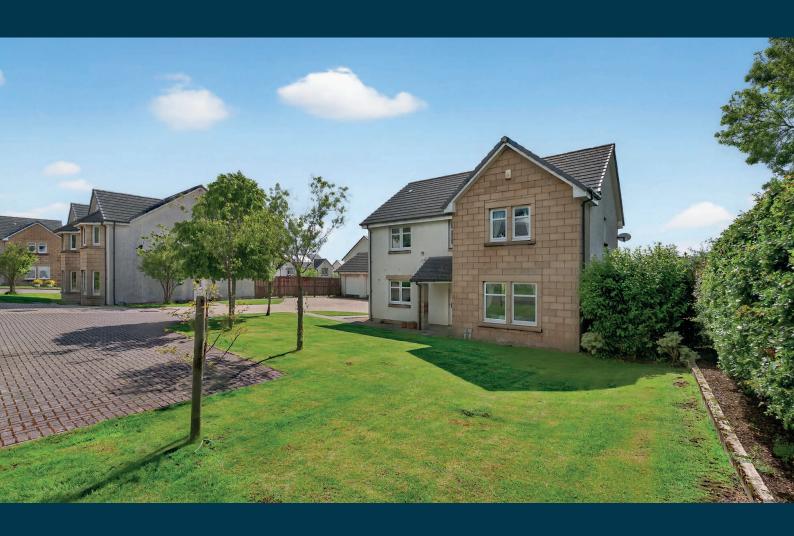

## 3 GUTHRIE'S GROVE

FENWICK

www.corumproperty.co.uk

- 5 | BEDROOMS
- 2 | BATHROOMS
- 2 | PUBLIC ROOMS

An immaculate modern detached villa with a luxurious level of fixture and finish and south facing gardens all located within a quiet cul-de-sac on the edge of the village.

Number 3 occupies an enviable position within a quiet residential cul-de-sac with good sized south facing gardens (which enjoy a high level of privacy) and stylish, flexible accommodation extending to 8 principle apartments perfectly suited to the family market.

Externally the property is set in sizeable gardens which are predominantly laid to lawn with well stocked shrubbery borders. To the side there is a double block paved driveway culminating in the double garage with courtesy door to the side, rafter storage, lighting and twin up and over doors. The garden shed will be included in the sale.