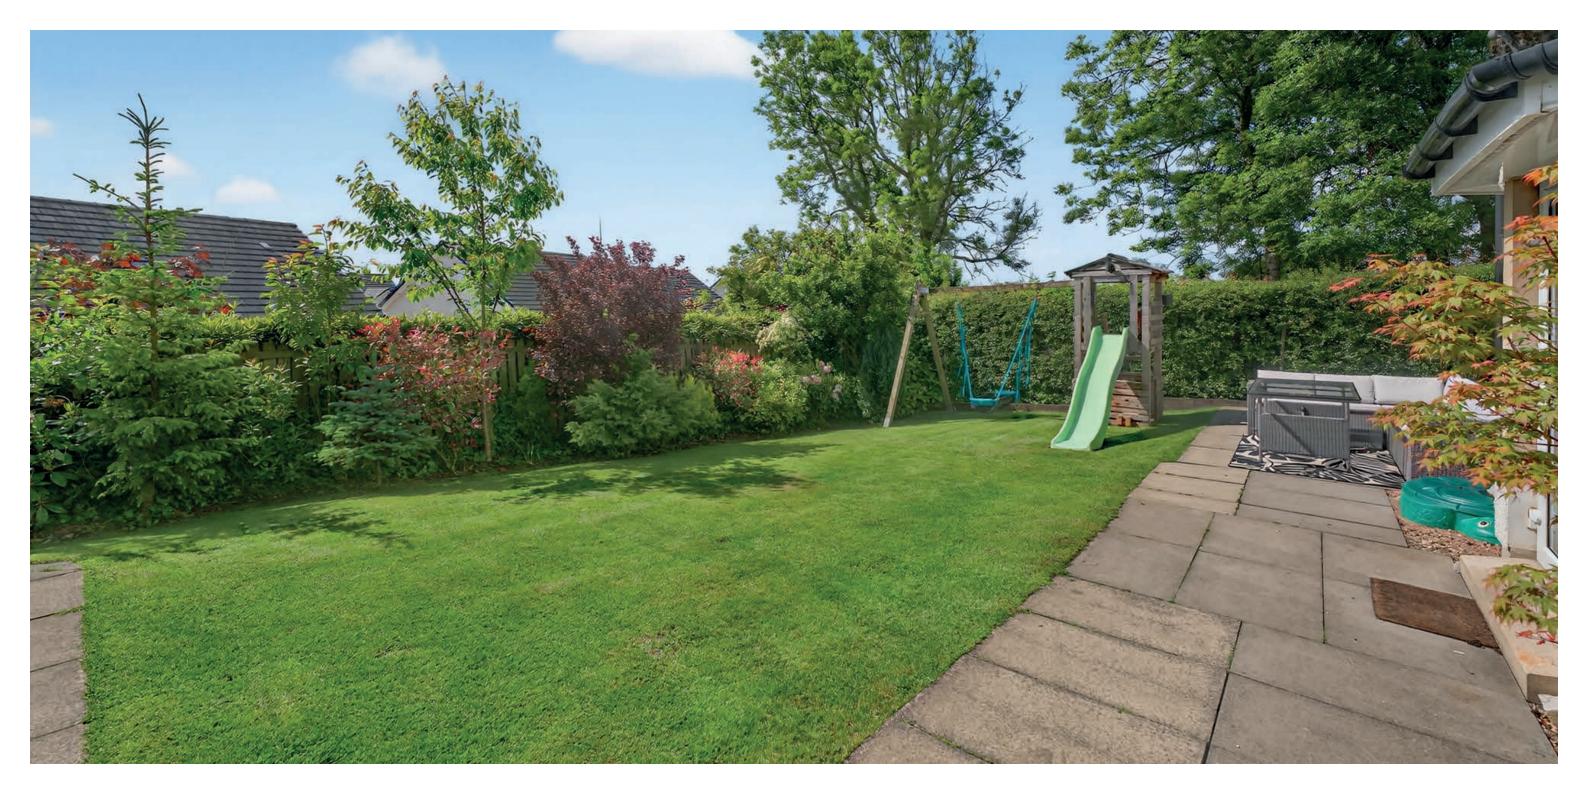

Externally the property is set in sizeable gardens which are predominantly laid to lawn with well stocked shrubbery borders. To the side there is a double block paved driveway culminating in the double garage with courtesy door to the side, rafter storage, lighting and twin up and over doors. The garden shed will be included in the sale.