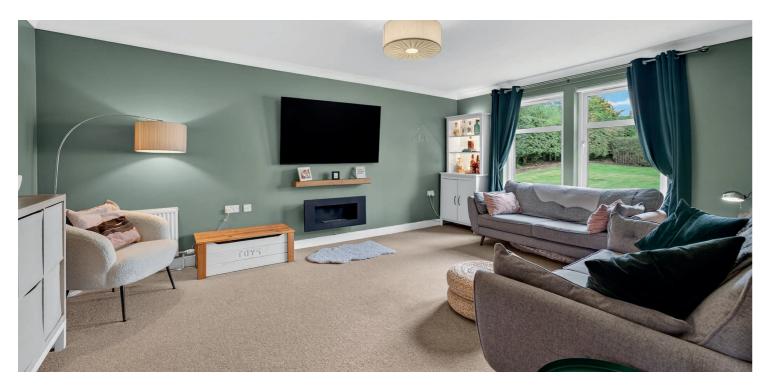

The property is presented in walk-in condition and enjoys all the benefits of a new home including a modern fitted kitchen with integrated appliances, luxury sanitary ware, fitted wardrobes in all four bedrooms, generous storage, triple glazing apart from the patio doors which are double glazed, two solar panels hot water and gas central heating with a 'Vokera' boiler.

In summary the accommodation extends to, on the ground floor, a welcoming reception hallway with front facing formal lounge, open plan kitchen/dining/family room with bay window and patio doors to the rear, sitting room (alternatively bedroom 5) and useful utility room with two piece wc off. Upstairs there is a spacious landing with space for a home office and access to four well proportioned double bedrooms. The master bedroom has a three piece en-suite shower room and walk in wardrobe space. Completing the accommodation is a four piece family bathroom.