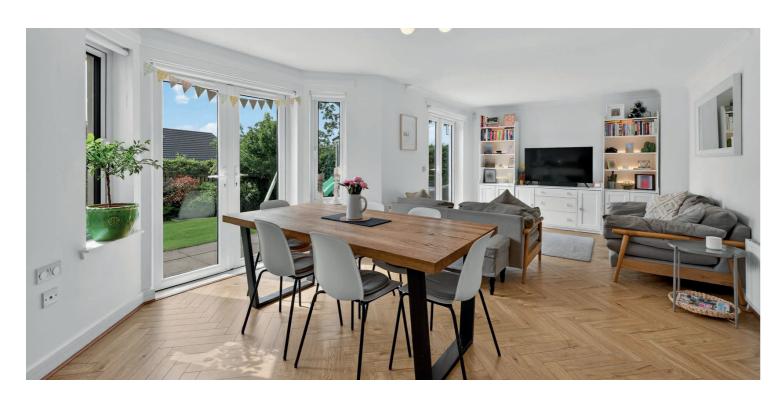

In summary the accommodation extends to, on the ground floor, a welcoming reception hallway with front facing formal lounge, open plan kitchen/dining/family room with bay window and patio doors to the rear, sitting room (alternatively bedroom 5) and useful utility room with two piece wc off. Upstairs there is a spacious landing with space for a home office and access to four well proportioned double bedrooms. The master bedroom has a three piece en-suite shower room and walk in wardrobe space. Completing the accommodation is a four piece family bathroom.