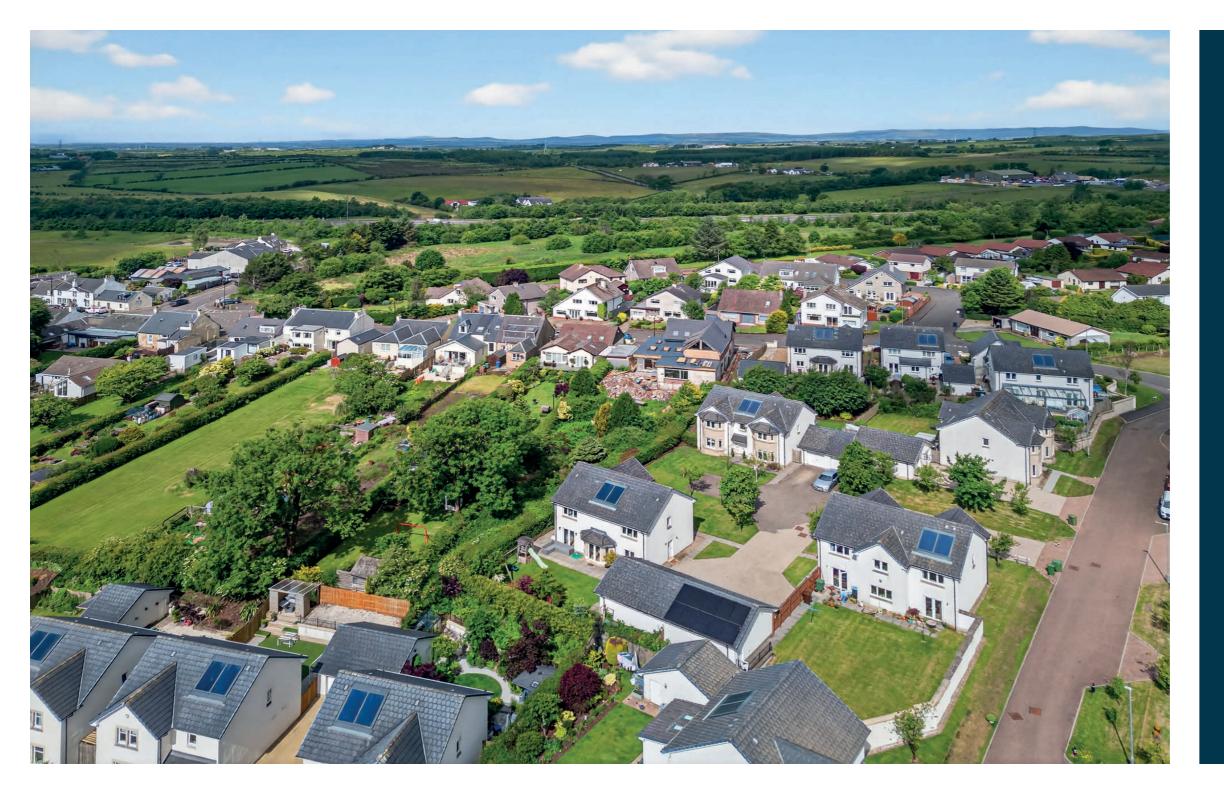

The property is superbly placed for communication links to Ayrshire and Glasgow. The high amenity suburb of Newton Mearns lies approximately 9.5 miles away (approximately 14 minutes' drive). The conservation village of Fenwick itself is in East Ayrshire and following the extension to the M77 road network provides excellent communication links with regular bus links. The village offers a pharmacy, hairdresser, holistic therapist, deli/coffee shop and the Fenwick Hotel and the Kings Arms pub in addition to an excellent local primary school. The property is approximately 15 miles drive to Prestwick International Airport, Troon beach and is approximately 15 minutes drive to Silverburn shopping centre.