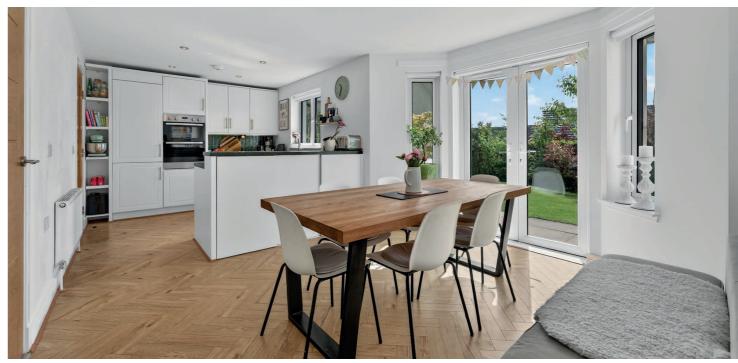

The property is presented in walk-in condition and enjoys all the benefits of a new home including a modern fitted kitchen with integrated appliances, luxury sanitary ware, fitted wardrobes in all four bedrooms, generous storage, triple glazing apart from the patio doors which are double glazed, two solar panels hot water and gas central heating with a 'Vokera' boiler.

In summary the accommodation extends to, on the ground floor, a welcoming reception hallway with front facing formal lounge, open plan kitchen/dining/family room with bay window and patio doors to the rear, sitting room (alternatively bedroom 5) and useful utility room with two piece wc off. Upstairs there is a spacious landing with space for a home office and access to four well proportioned double bedrooms. The master bedroom has a three piece en-suite shower room and walk in wardrobe space. Completing the accommodation is a four piece family bathroom.