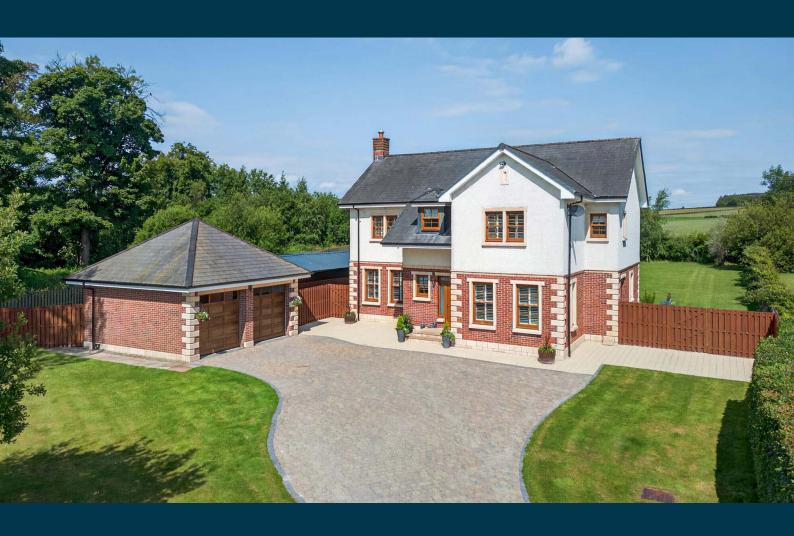

## 8 WESTGATE BALLOCHMYLE, MAUCHLINE

www.corumproperty.co.uk

- 4 | BEDROOMS
- 3 | BATHROOMS
- 3 | PUBLIC ROOMS

A magnificent, architecturally styled modern villa offering over 2,500 sq ft of pristine family living, set within the exclusive Ballochmyle Estate. With landscaped gardens, a detached double garage, and a luxurious interior featuring five versatile rooms, two en suites, and a new modern kitchen, Number 8 is a rare opportunity to acquire a home of scale, quality, and contemporary elegance.

Tucked away at the end of an exclusive cul-de-sac in the prestigious Ballochmyle Estate, 8 Westgate is a statement in modern family living. Designed with style, space, and versatility in mind, this outstanding detached villa offers approximately 2,500 sq ft of beautifully appointed accommodation, all set within substantial private gardens that include a detached double garage, expansive driveway, and a luxurious timber summer house with hot tub area.

Externally, the home is set on a generous plot with a block-paved driveway for several vehicles and a detached double garage with twin electric doors. The fully enclosed rear garden is perfect for families, with expansive lawn, full-width patio and the added benefit of a timber-built summer house, which could be used as a home gym and wellness retreat, complete with hot tub zone. Every detail of this home reflects quality and care, offering a turnkey opportunity in one of East Ayrshire's most desirable addresses.

**Double Garage** 5.80m x 5.70m (19' x 18'8")

Ballochmyle is an exclusive residential enclave on the edge of Mauchline, offering a peaceful countryside setting with easy access to local amenities and commuter links. Just 11 miles from Ayr and its beautiful coastline, and around 36 miles from Glasgow city centre, the location strikes the perfect balance between rural tranquillity and urban convenience.