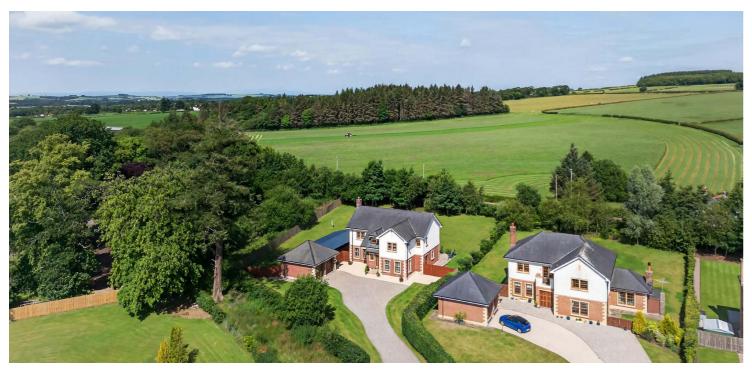

Tucked away at the end of an exclusive cul-de-sac in the prestigious Ballochmyle Estate, 8 Westgate is a statement in modern family living. Designed with style, space, and versatility in mind, this outstanding detached villa offers approximately 2,500 sq ft of beautifully appointed accommodation, all set within substantial private gardens that include a detached double garage, expansive driveway, and a luxurious timber summer house with hot tub area.

**Double Garage** 5.80m x 5.70m (19' x 18'8")

Ballochmyle is an exclusive residential enclave on the edge of Mauchline, offering a peaceful countryside setting with easy access to local amenities and commuter links. Just 11 miles from Ayr and its beautiful coastline, and around 36 miles from Glasgow city centre, the location strikes the perfect balance between rural tranquillity and urban convenience.

The property is within easy reach of Mauchline's town centre, where you'll find independent shops, cafes, and everyday essentials. For larger supermarkets and high-street retailers, Ayr and Kilmarnock both offer extensive retail parks and services, including Tesco, M&S, and Sainsbury's Transport links are excellent. The nearest train stations are in Auchinleck and Kilmarnock, both providing direct rail services to Glasgow Central. By road, the A76 connects you quickly to the A77/M77, making commuting to Glasgow and beyond seamless.