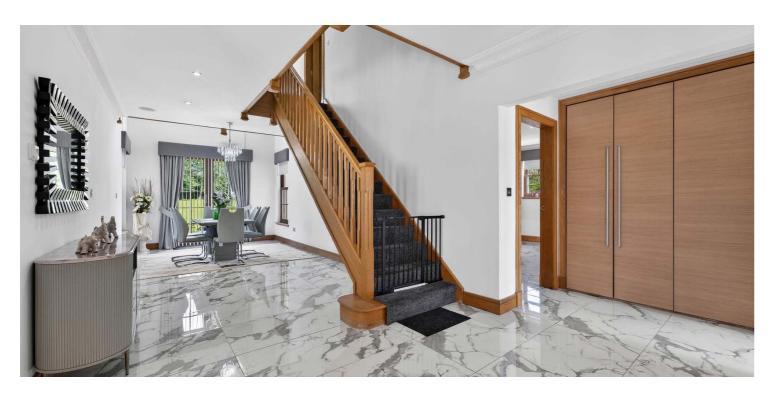

The home is presented in immaculate condition and arranged across two spacious levels, with a layout that flows effortlessly for both entertaining and everyday family life. Upon entering, a broad and welcoming reception hall offers an immediate sense of space and sophistication, complete with an oak staircase and tiled underfloor heating and the underfloor heating extends throughout the property. To the front, a formal lounge with feature fireplace provides a refined setting to relax, while the sitting room doubles as a flexible fifth bedroom or home office.