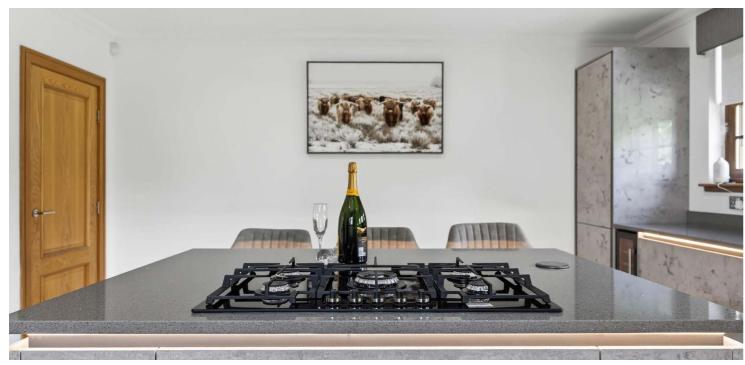

The heart of the home is the open-plan dining kitchen featuring a bespoke design, centre island, integrated appliances, and breakfast bar, with patio doors opening directly to the rear garden. A separate utility room and WC complete the ground floor.