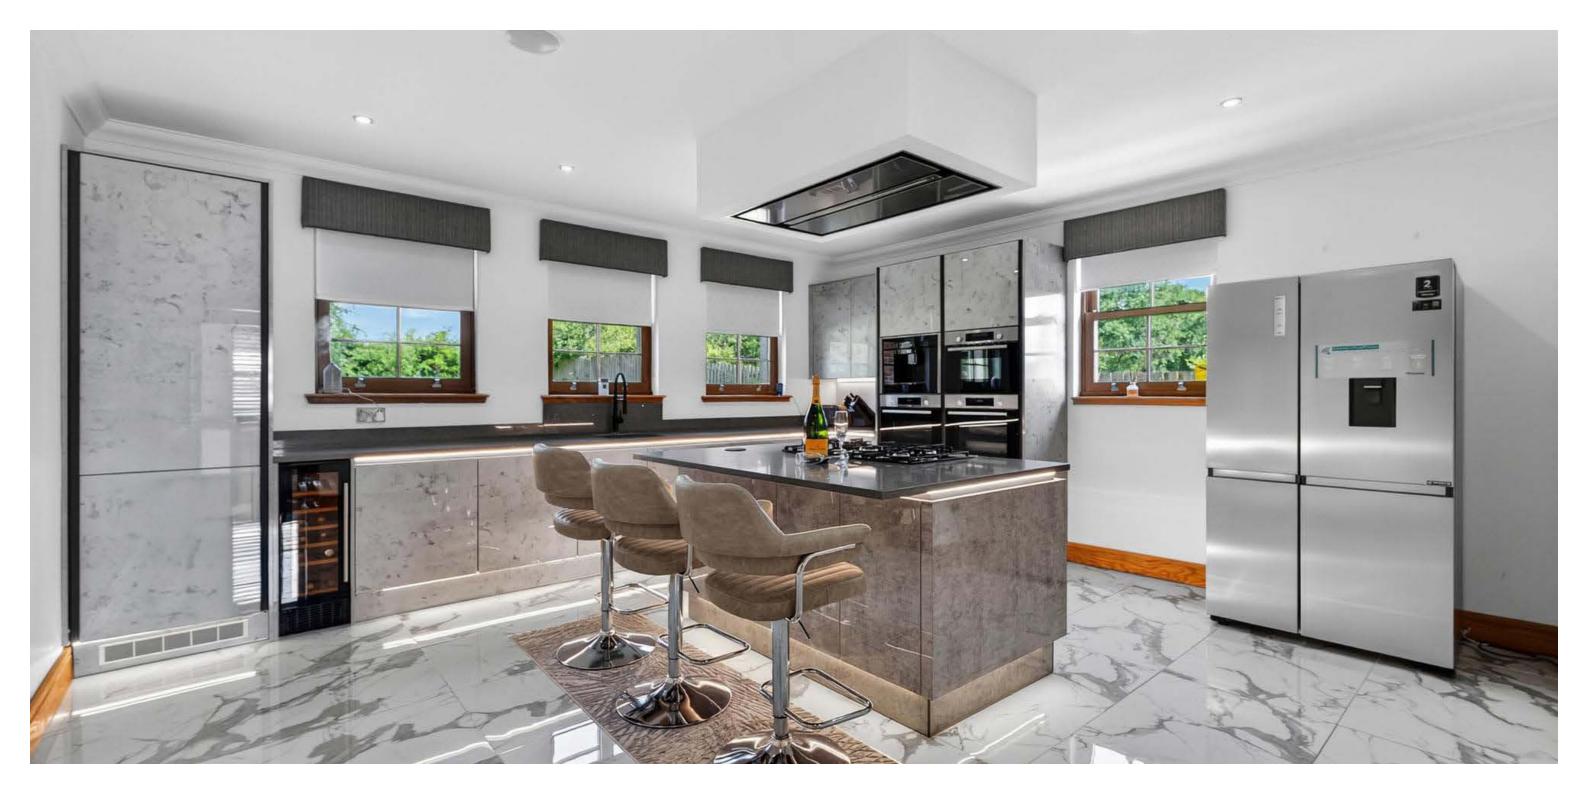

The heart of the home is the open-plan dining kitchen featuring a bespoke design, centre island, integrated appliances, and breakfast bar, with patio doors opening directly to the rear garden. A separate utility room and WC complete the ground floor.