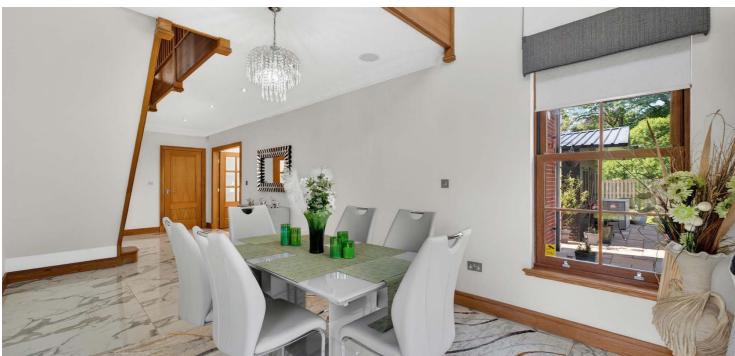

The home is presented in immaculate condition and arranged across two spacious levels, with a layout that flows effortlessly for both entertaining and everyday family life. Upon entering, a broad and welcoming reception hall offers an immediate sense of space and sophistication, complete with an oak staircase and tiled underfloor heating and the underfloor heating extends throughout the property. To the front, a formal lounge with feature fireplace provides a refined setting to relax, while the sitting room doubles as a flexible fifth bedroom or home office.

The heart of the home is the open-plan dining kitchen featuring a bespoke design, centre island, integrated appliances, and breakfast bar, with patio doors opening directly to the rear garden. A separate utility room and WC complete the ground floor.