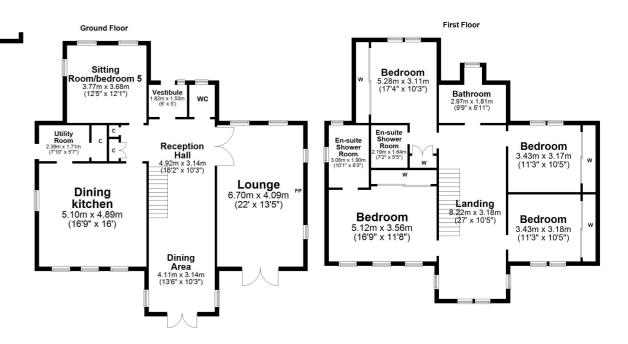

The home is presented in immaculate condition and arranged across two spacious levels, with a layout that flows effortlessly for both entertaining and everyday family life. Upon entering, a broad and welcoming reception hall offers an immediate sense of space and sophistication, complete with an oak staircase and tiled underfloor heating and the underfloor heating extends throughout the property. To the front, a formal lounge with feature fireplace provides a refined setting to relax, while the sitting room doubles as a flexible fifth bedroom or home office.

The heart of the home is the open-plan dining kitchen featuring a bespoke design, centre island, integrated appliances, and breakfast bar, with patio doors opening directly to the rear garden. A separate utility room and WC complete the ground floor.

Upstairs, a spacious landing leads to four generous double bedrooms, all with fitted wardrobes. The principal suite has a luxury en-suite shower room, while bedroom two also enjoys its own private en suite. A luxurious four-piece family bathroom completes the upper level. The large loft space, accessed by pull-down ladder, provides excellent storage.