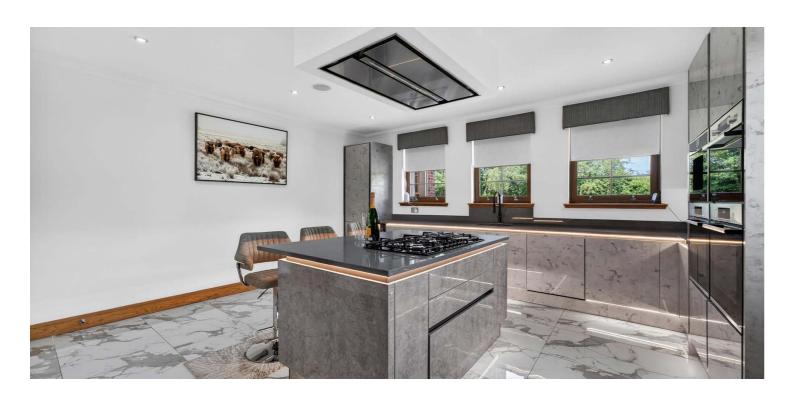

The heart of the home is the open-plan dining kitchen featuring a bespoke design, centre island, integrated appliances, and breakfast bar, with patio doors opening directly to the rear garden. A separate utility room and WC complete the ground floor.