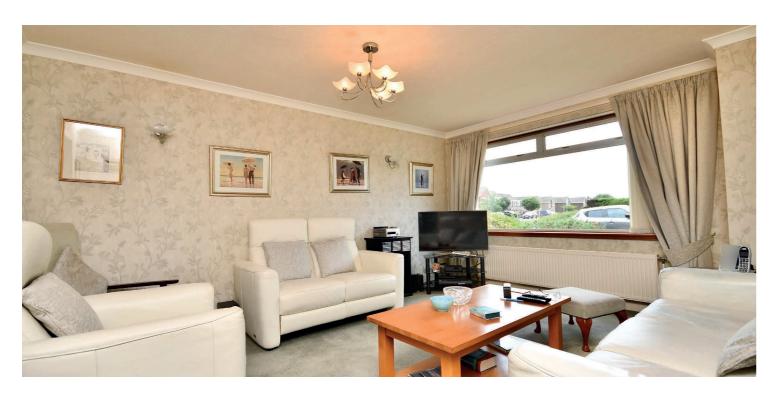

In more detail, the internal accommodation extends to an entrance hallway with an under stairs storage cupboard, a downstairs luxury shower room, a spacious lounge leading through to a dining room and a modern fitted kitchen with a door leading out to the rear. On the upper floor there is a family bathroom suite with a shower over the bath, loft access and a storage cupboard on the landing and three large bedrooms, two of which have fitted storage.