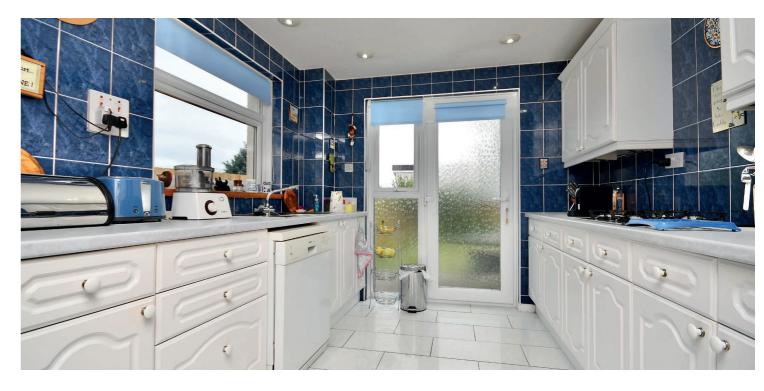

In more detail, the internal accommodation extends to an entrance hallway with an under stairs storage cupboard, a downstairs luxury shower room, a spacious lounge leading through to a dining room and a modern fitted kitchen with a door leading out to the rear. On the upper floor there is a family bathroom suite with a shower over the bath, loft access and a storage cupboard on the landing and three large bedrooms, two of which have fitted storage.