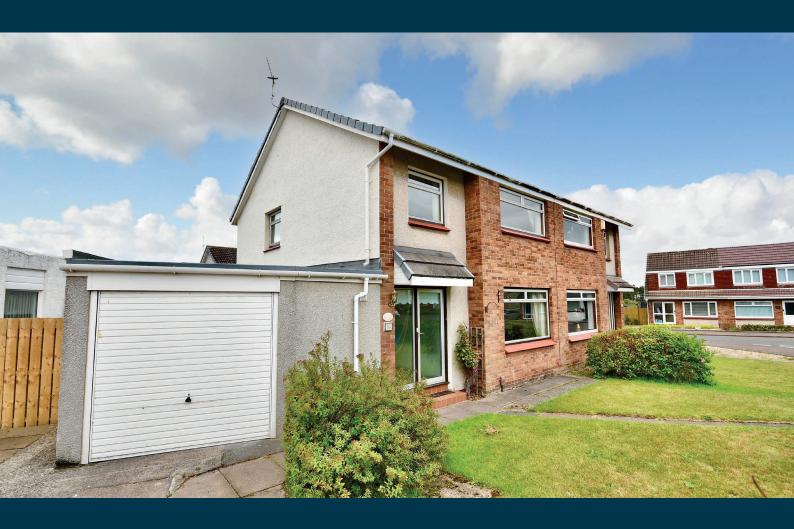

## 13 GOATFELL VIEW, BARASSIE TROON

www.corumproperty.co.uk

- 3 | BEDROOMS
- 2 | BATHROOMS
- 2 | PUBLIC ROOMS

A well-presented semi-detached family villa in Barassie, with a spacious interior, private garden grounds that extend across an impressive plot, an attached garage and off road parking.

13 Goatfell View is a fantastic example of a modern family home nestled within a quiet address in a popular residential area of Barassie. Set within generous garden grounds, which include ample off road parking to the front, landscaped gardens and an attached garage, the property benefits from a high level of privacy and excellent outdoor space. The interior is presented in good condition with tasteful neutral decor throughout, a modern fitted family bathroom suite, a separate luxury downstairs shower room and a fitted kitchen. This spacious home will appeal to a range of potential purchasers, including first time buyers and the family market.

Externally there are gardens to the front that are laid mainly to lawn, with a paved pathway, decorative borders and a paved driveway allowing off road parking for a number of vehicles. There is gated access leading round to a fully enclosed garden at the rear, with lawn, shrubs, a paved patio and there is an attached garage at the side, with light and power.