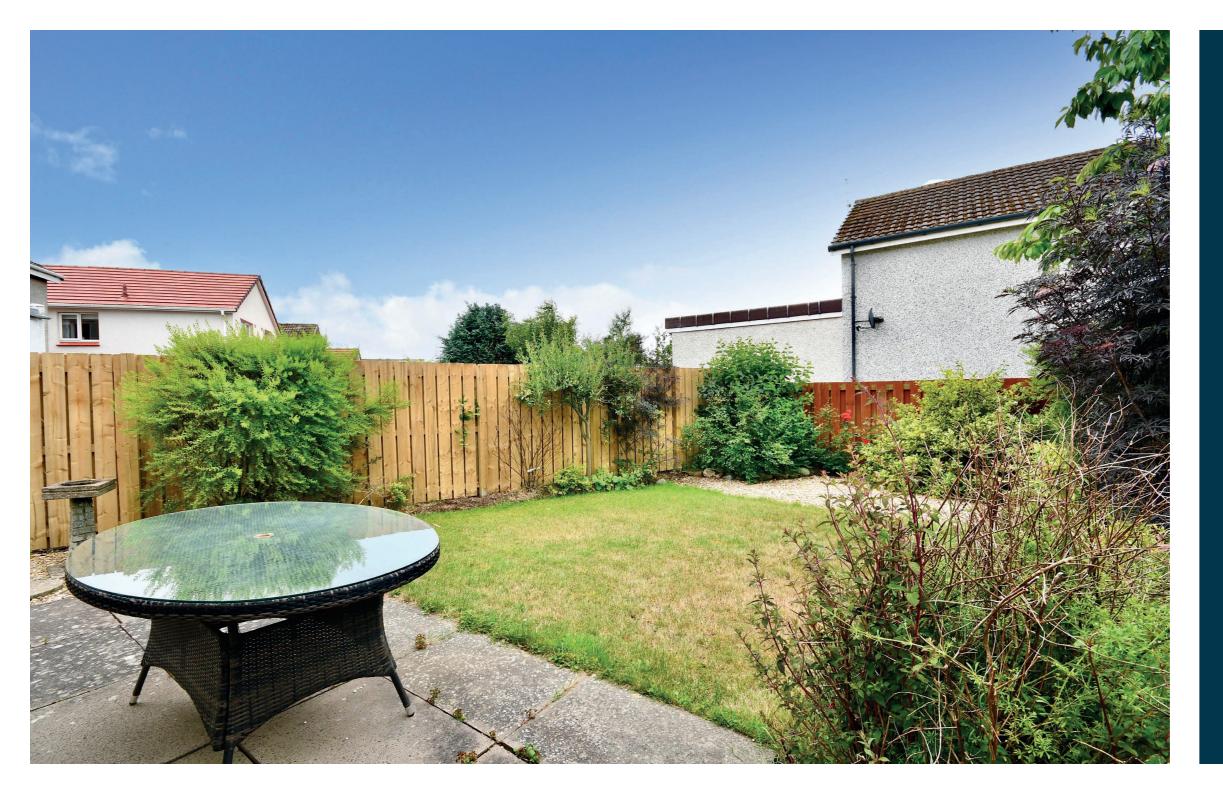

Externally there are gardens to the front that are laid mainly to lawn, with a paved pathway, decorative borders and a paved driveway allowing off road parking for a number of vehicles. There is gated access leading round to a fully enclosed garden at the rear, with lawn, shrubs, a paved patio and there is an attached garage at the side, with light and power.