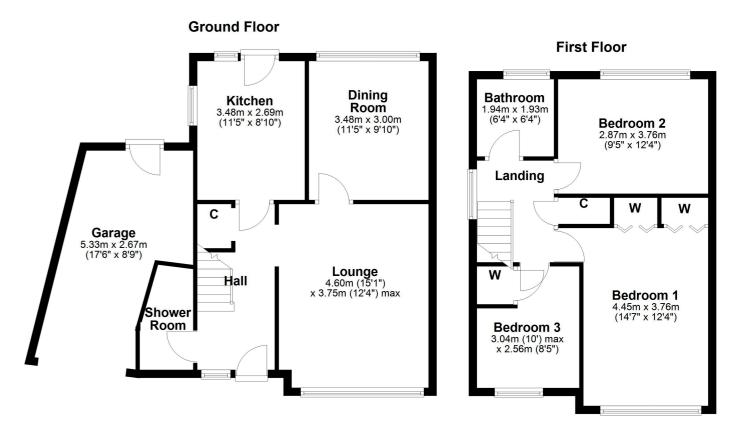

In more detail, the internal accommodation extends to an entrance hallway with an under stairs storage cupboard, a downstairs luxury shower room, a spacious lounge leading through to a dining room and a modern fitted kitchen with a door leading out to the rear. On the upper floor there is a family bathroom suite with a shower over the bath, loft access and a storage cupboard on the landing and three large bedrooms, two of which have fitted storage.

Externally there are gardens to the front that are laid mainly to lawn, with a paved pathway, decorative borders and a paved driveway allowing off road parking for a number of vehicles. There is gated access leading round to a fully enclosed garden at the rear, with lawn, shrubs, a paved patio and there is an attached garage at the side, with light and power.

TR2011 | Sat Nav: 13 Goatfell View, Barassie, Troon, KA10 6UB

For the full home report visit www.corumproperty.co.uk

\* All measurements and distances are approximate Floorplans are for illustration purposes and may not be to scale.