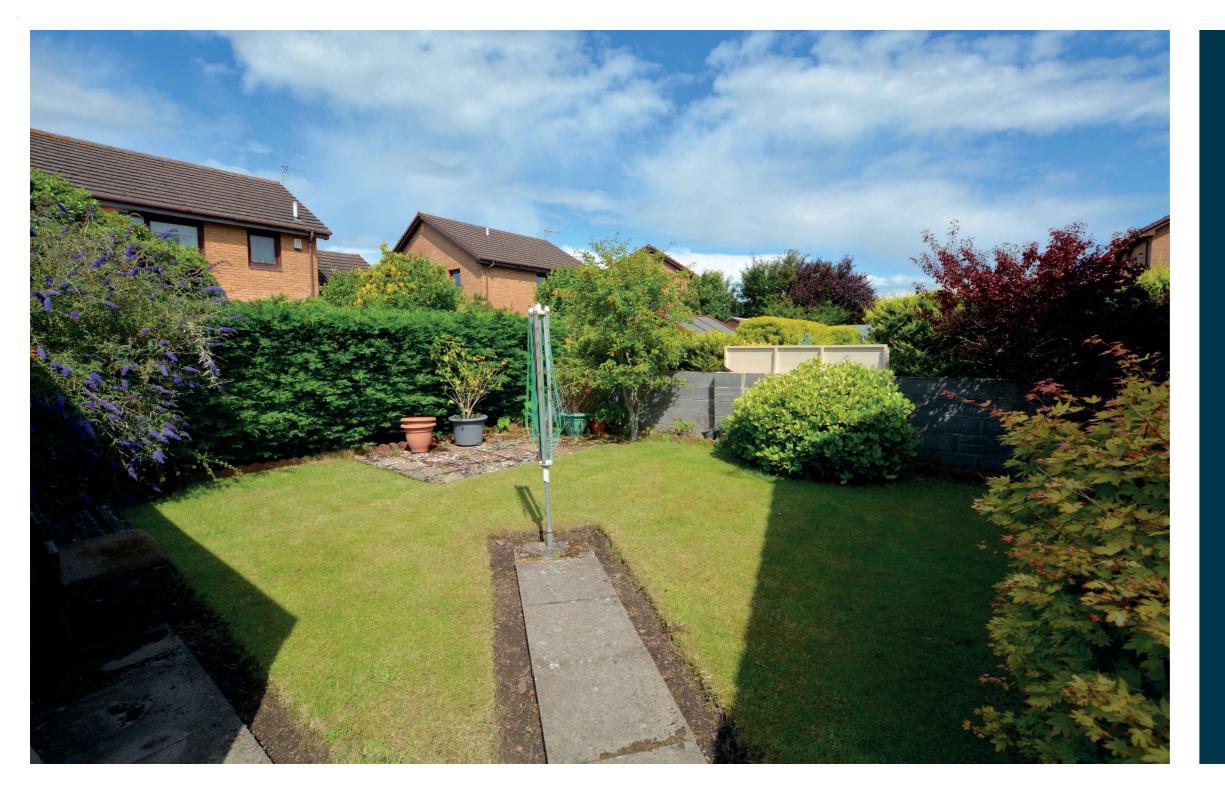

Externally the front garden is laid to lawn with shrubbery borders. There is a long driveway to the side culminating in the detached brick built garage with power, lighting and courtesy door to the side. The rear garden is predominantly lawned with shrubbery borders and patio area.