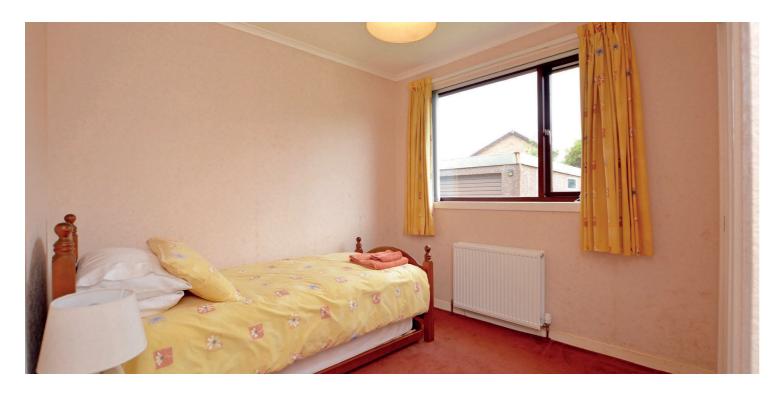

In summary the accommodation extends to a reception hallway with storage cupboard off, front facing lounge room open plan to the dining area, fitted kitchen, three bedrooms (two with fitted wardrobes) and three piece shower room. The loft space is accessed via a hatch in the inner hallway.