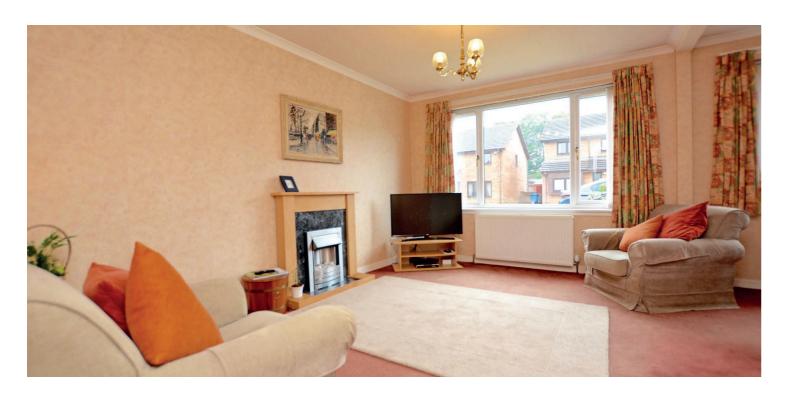

In summary the accommodation extends to a reception hallway with storage cupboard off, front facing lounge room open plan to the dining area, fitted kitchen, three bedrooms (two with fitted wardrobes) and three piece shower room. The loft space is accessed via a hatch in the inner hallway.