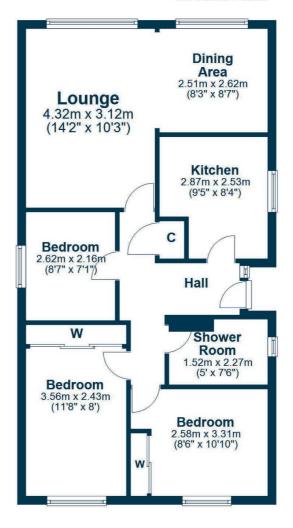

In summary the accommodation extends to a reception hallway with storage cupboard off, front facing lounge room open plan to the dining area, fitted kitchen, three bedrooms (two with fitted wardrobes) and three piece shower room. The loft space is accessed via a hatch in the inner hallway.

Externally the front garden is laid to lawn with shrubbery borders. There is a long driveway to the side culminating in the detached brick built garage with power, lighting and courtesy door to the side. The rear garden is predominantly lawned with shrubbery borders and patio area.