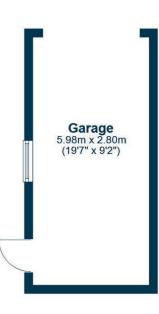

Externally the front garden is laid to lawn with shrubbery borders. There is a long driveway to the side culminating in the detached brick built garage with power, lighting and courtesy door to the side. The rear garden is predominantly lawned with shrubbery borders and patio area.