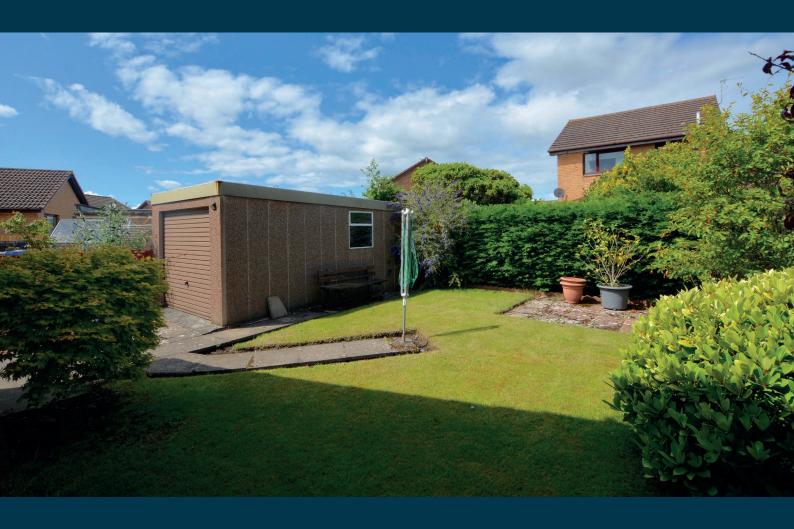

Externally the front garden is laid to lawn with shrubbery borders. There is a long driveway to the side culminating in the detached brick built garage with power, lighting and courtesy door to the side. The rear garden is predominantly lawned with shrubbery borders and patio area.