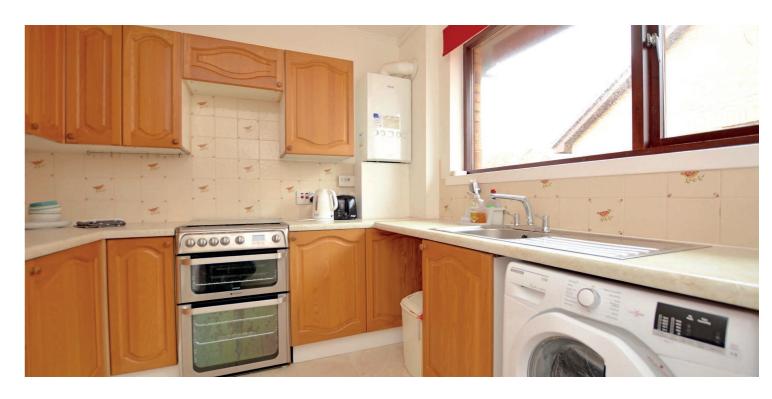

Number 12 is a modern detached bungalow which has been lovingly cared for and maintained by the long standing owner. The property provides a flexible, all on the level layout in excellent decorative order suited to a variety of purchasers with benefits including a fitted kitchen, quality three piece shower room, double glazing, neutral decoration and gas central heating with an 'Ideal' boiler located in the kitchen.

In summary the accommodation extends to a reception hallway with storage cupboard off, front facing lounge room open plan to the dining area, fitted kitchen, three bedrooms (two with fitted wardrobes) and three piece shower room. The loft space is accessed via a hatch in the inner hallway.