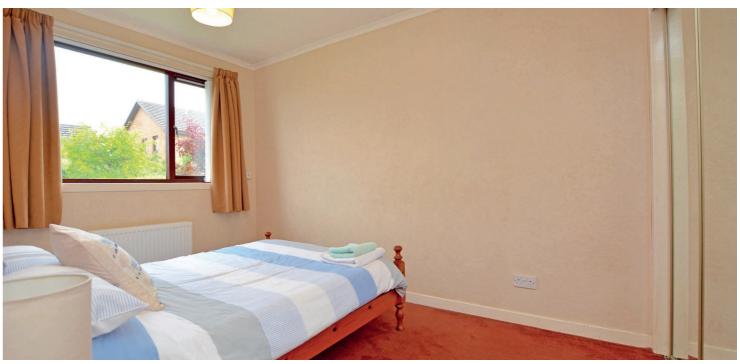

In summary the accommodation extends to a reception hallway with storage cupboard off, front facing lounge room open plan to the dining area, fitted kitchen, three bedrooms (two with fitted wardrobes) and three piece shower room. The loft space is accessed via a hatch in the inner hallway.