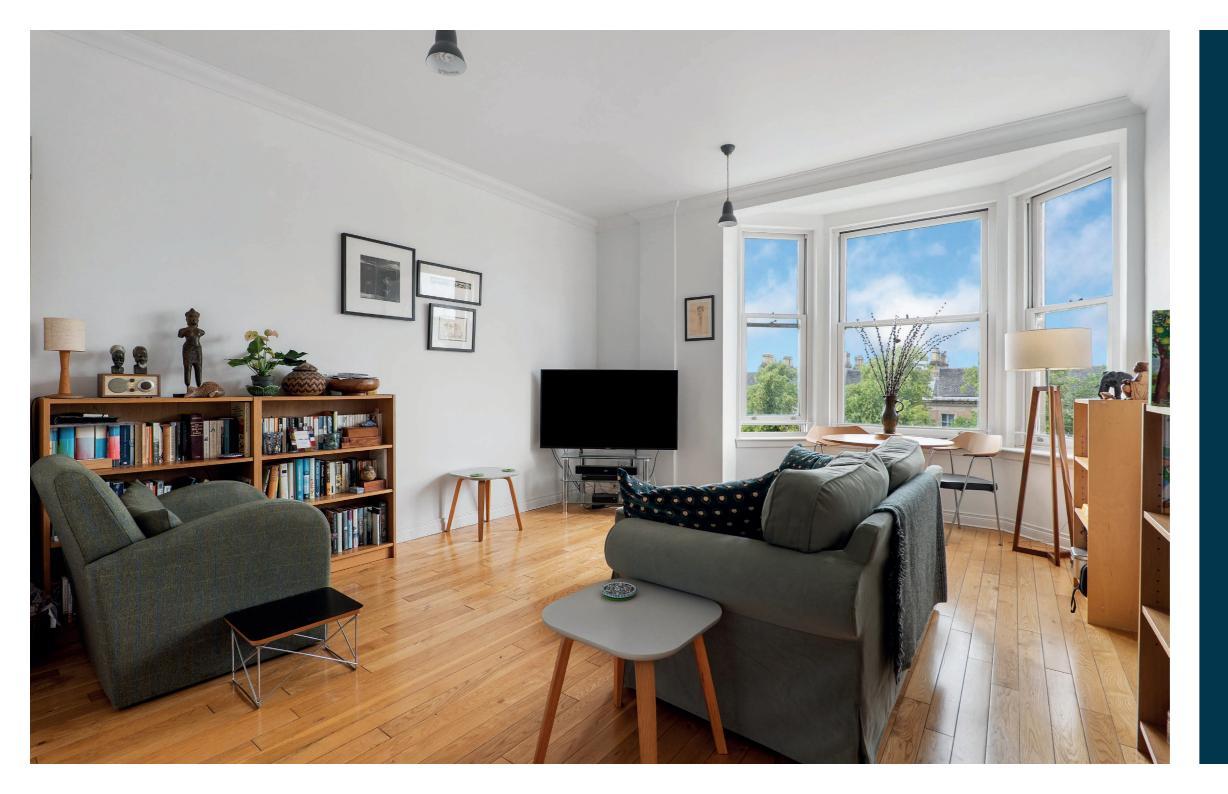

The interior is beautifully presented and thoughtfully laid out. Accommodation includes a stunning baywindowed lounge and dining area, with a stylish internal kitchen adjoining. There are three generously sized bedrooms, two of which boast modern en-suite bathrooms, while the third is currently used as a home office. A contemporary family bathroom, double glazing, gas central heating, and generous storage off the hallway completes this superb apartment.