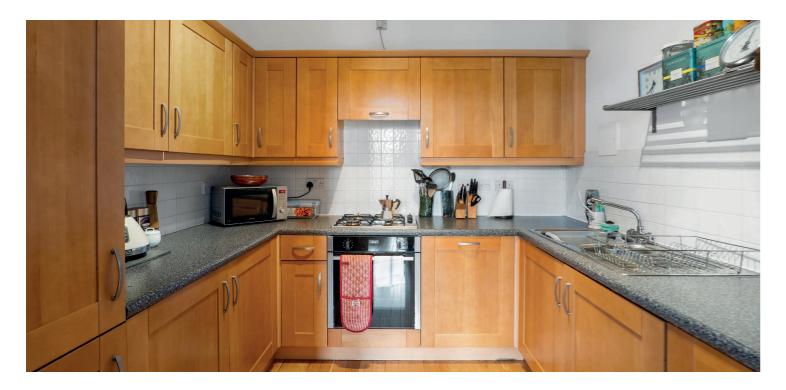

The interior is beautifully presented and thoughtfully laid out. Accommodation includes a stunning baywindowed lounge and dining area, with a stylish internal kitchen adjoining. There are three generously sized bedrooms, two of which boast modern en-suite bathrooms, while the third is currently used as a home office. A contemporary family bathroom, double glazing, gas central heating, and generous storage off the hallway completes this superb apartment.