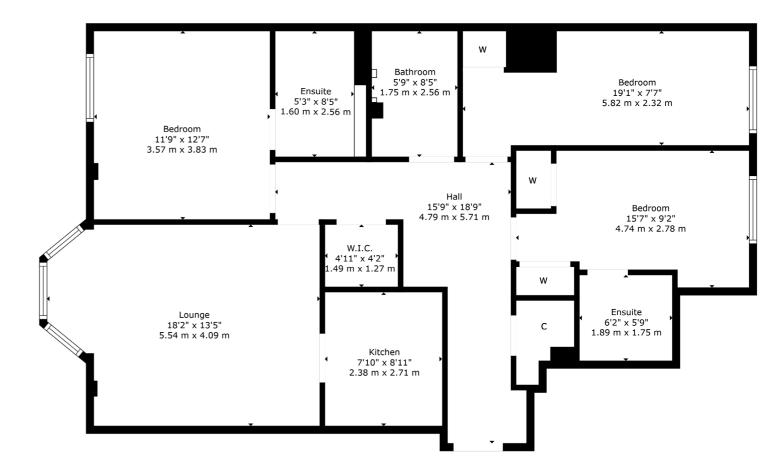

The interior is beautifully presented and thoughtfully laid out. Accommodation includes a stunning baywindowed lounge and dining area, with a stylish internal kitchen adjoining. There are three generously sized bedrooms, two of which boast modern en-suite bathrooms, while the third is currently used as a home office. A contemporary family bathroom, double glazing, gas central heating, and generous storage off the hallway completes this superb apartment.

WE5352 | Sat Nav: 8 Alfred Terrace, Hillhead, Glasgow, G12 8RG For the full home report visit **www.corumproperty.co.uk** \* All measurements and distances are approximate Floorplans are for illustration purposes and may not be to scale.