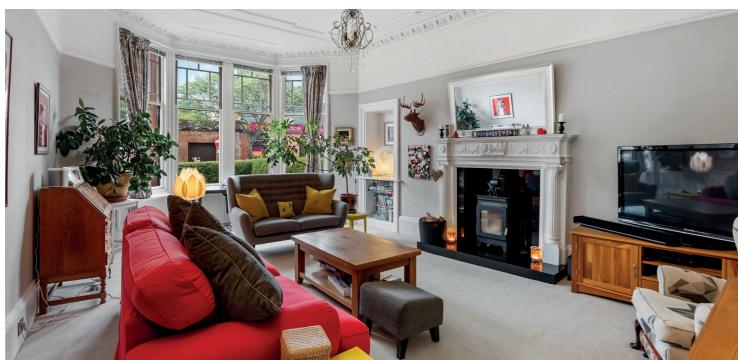

Upon entering, you are welcomed by a stunning reception hall featuring beautifully refurbished original wooden flooring and a striking stained glass front door. The bright and spacious lounge is a standout feature, with its elegant cornicing, an attractive fire surround, and a cosy wood burner that adds warmth during the colder months.