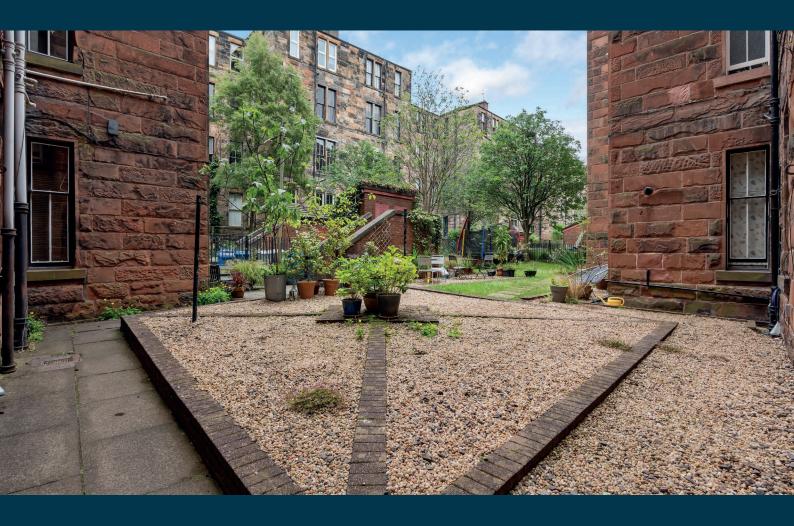

To the rear of the property, the well-appointed dining kitchen is fitted with granite worktops, integrated appliances, and plentiful storage. A useful utility room offers additional functionality and enjoys views over the immaculate shared rear garden. Completing the accommodation on offer is a beautifully presented family bathroom.