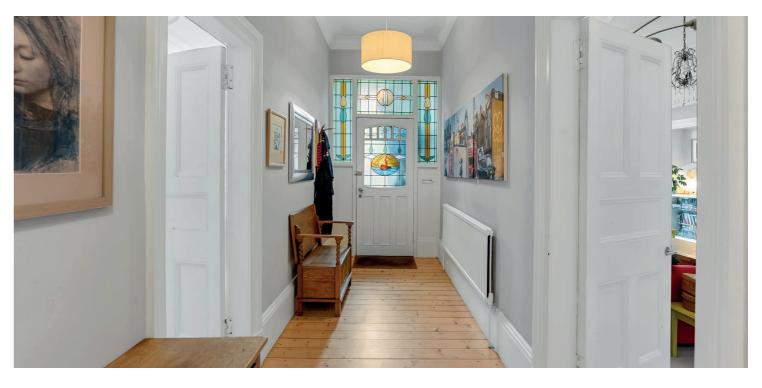

Upon entering, you are welcomed by a stunning reception hall featuring beautifully refurbished original wooden flooring and a striking stained glass front door. The bright and spacious lounge is a standout feature, with its elegant cornicing, an attractive fire surround, and a cosy wood burner that adds warmth during the colder months.