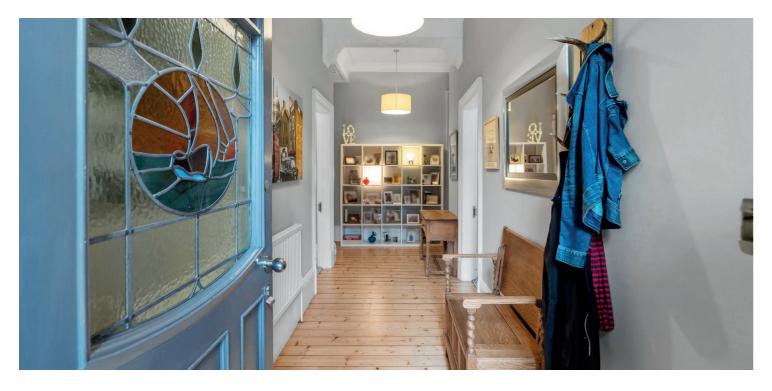

Upon entering, you are welcomed by a stunning reception hall featuring beautifully refurbished original wooden flooring and a striking stained glass front door. The bright and spacious lounge is a standout feature, with its elegant cornicing, an attractive fire surround, and a cosy wood burner that adds warmth during the colder months.