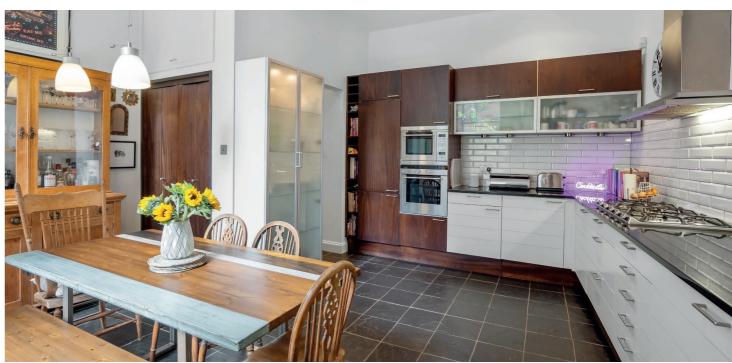

To the rear of the property, the well-appointed dining kitchen is fitted with granite worktops, integrated appliances, and plentiful storage. A useful utility room offers additional functionality and enjoys views over the immaculate shared rear garden. Completing the accommodation on offer is a beautifully presented family bathroom.