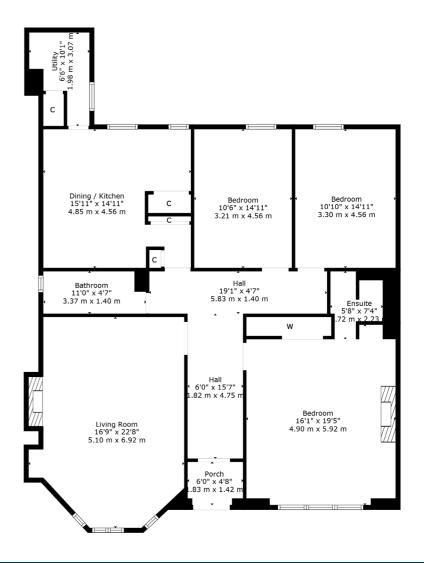

## MAIN DOOR 5 NOVAR DRIVE

HYNDLAND

www.corumproperty.co.uk

- 3 | BEDROOMS
- 2 | BATHROOMS
- 1 | PUBLIC ROOM

This exceptional three-bedroom main door flat is situated in the heart of Hyndland, offering a rare opportunity to own a main door in one of the area's most sought-after locations. Boasting its own private front garden, the property combines charm, space, and practicality in equal measure.

Upon entering, you are welcomed by a stunning reception hall featuring beautifully refurbished original wooden flooring and a striking stained glass front door. The bright and spacious lounge is a standout feature, with its elegant cornicing, an attractive fire surround, and a cosy wood burner that adds warmth during the colder months.

Each of the three double bedrooms is generously sized. The principal bedroom includes a stylish en-suite shower room and showcases delightful original features, such as a classic fireplace and ornate ceiling plasterwork.

To the rear of the property, the well-appointed dining kitchen is fitted with granite worktops, integrated appliances, and plentiful storage. A useful utility room offers additional functionality and enjoys views over the immaculate shared rear garden. Completing the accommodation on offer is a beautifully presented family bathroom.