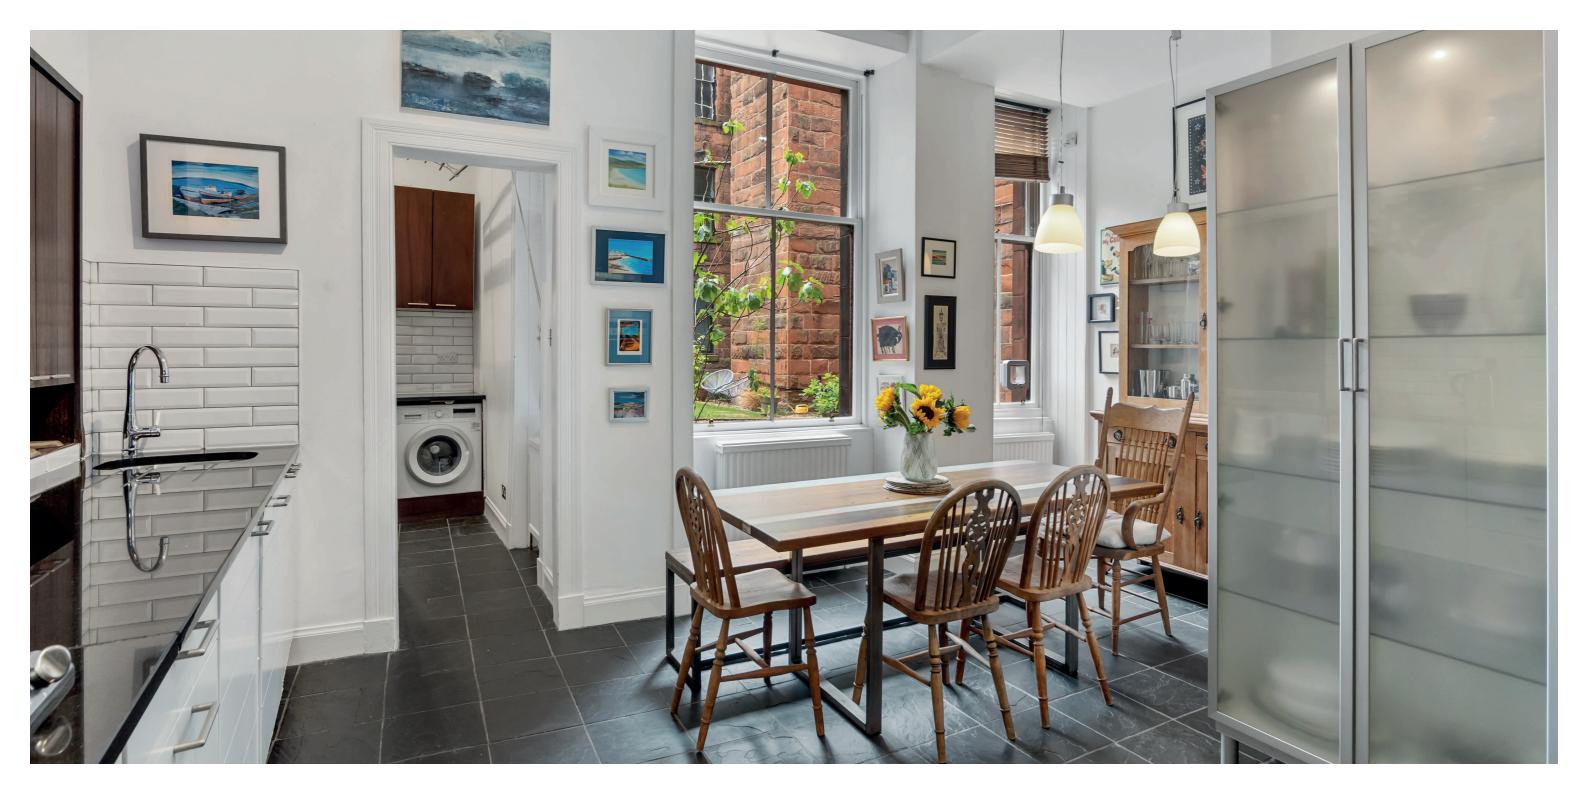

To the rear of the property, the well-appointed dining kitchen is fitted with granite worktops, integrated appliances, and plentiful storage. A useful utility room offers additional functionality and enjoys views over the immaculate shared rear garden. Completing the accommodation on offer is a beautifully presented family bathroom.