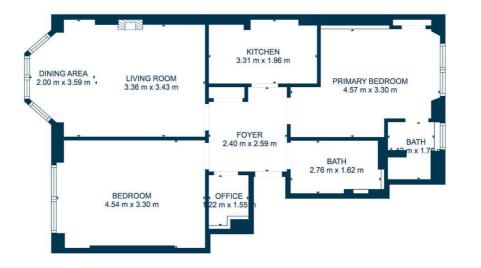

## Sat Nav:

Flat 2/2, 42 Mount Stuart Street, Shawlands, G41 3LZ

\*All measurements and distances are approximate. Floorplans are for illustration purposes and may not be to scale.

> For the full home report visit www.corumproperty.co.uk