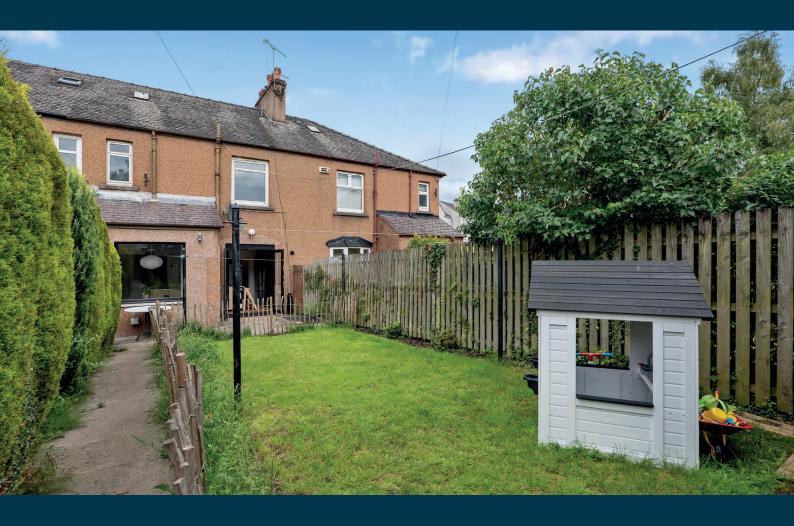

The original staircase leads to first floor level revealing upper landing, three flexible bedrooms and a modern fitted family bathroom with white sanitaryware, shower over bath and attractive tiling.

The property has double glazing & gas central heating. Established gardens are found to the rear, fully enclosed with southerly aspects and decking area. There is a single garage with lane access.