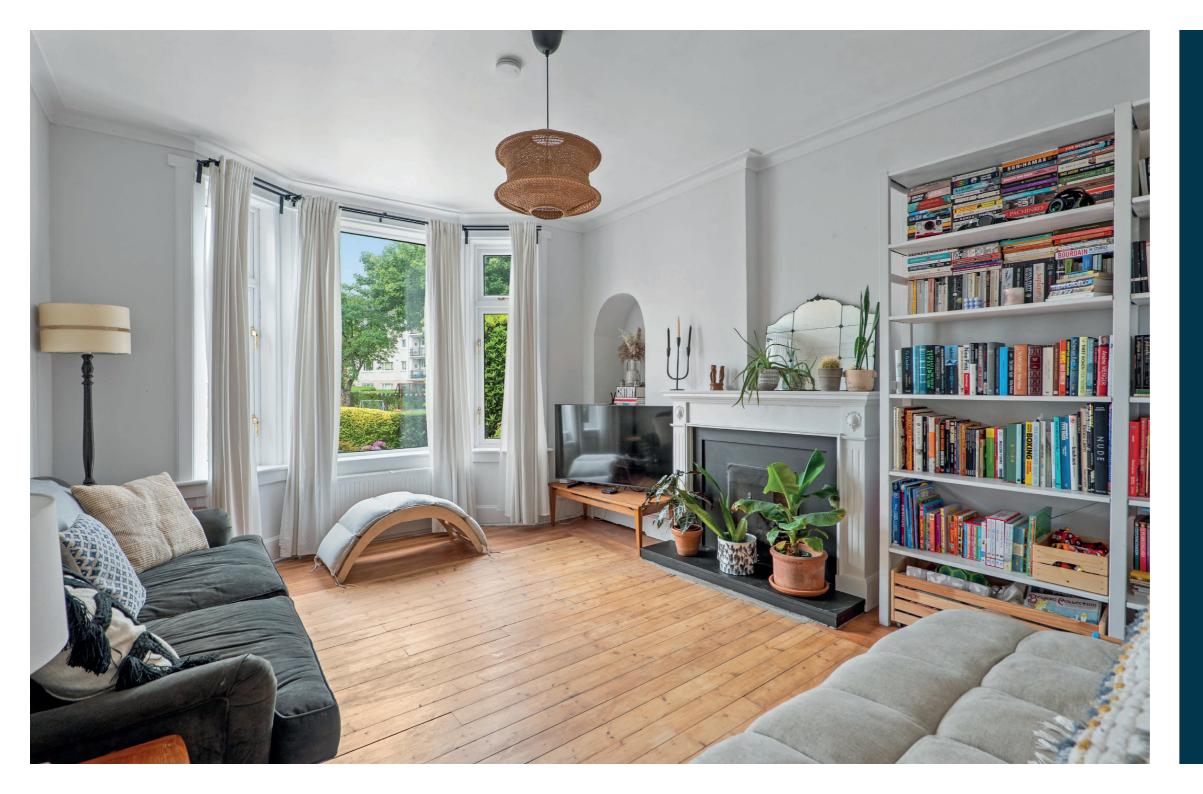

Having been upgraded by the current owners, this mid terrace villa offers a modern specification and attractive enclosed gardens, which have southerly aspects to the rear.

Considerable thought has gone into the reconfiguring of the downstairs accommodation, with the layout now comprising; entrance hallway with staircase to upper level and W.C off, bright front facing lounge with feature fireplace and bay window, whilst the rear of the property now hosts a full width kitchen with huge centre island, a dining area with enlarged window formation offering excellent views, large walk-in utility room and French doors to gardens.