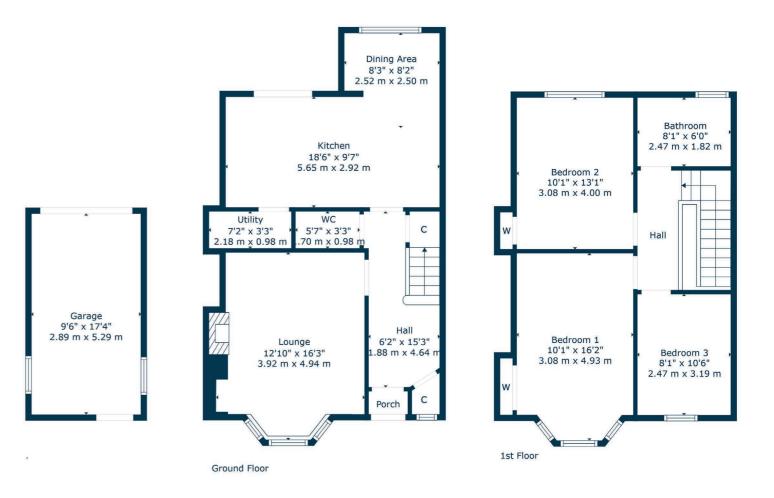

Having been upgraded by the current owners, this mid terrace villa offers a modern specification and attractive enclosed gardens, which have southerly aspects to the rear.

Considerable thought has gone into the reconfiguring of the downstairs accommodation, with the layout now comprising; entrance hallway with staircase to upper level and W.C off, bright front facing lounge with feature fireplace and bay window, whilst the rear of the property now hosts a full width kitchen with huge centre island, a dining area with enlarged window formation offering excellent views, large walk-in utility room and French doors to gardens.

The original staircase leads to first floor level revealing upper landing, three flexible bedrooms and a modern fitted family bathroom with white sanitaryware, shower over bath and attractive tiling.

The property has double glazing & gas central heating. Established gardens are found to the rear, fully enclosed with southerly aspects and decking area. There is a single garage with lane access.

**\$\$5093** | Sat Nav: 5 Beaufort Avenue, Newlands, G43 2YL

For the full home report visit www.corumproperty.co.uk

 $^{*}$  All measurements and distances are approximate Floorplans are for illustration purposes and may not be to scale.