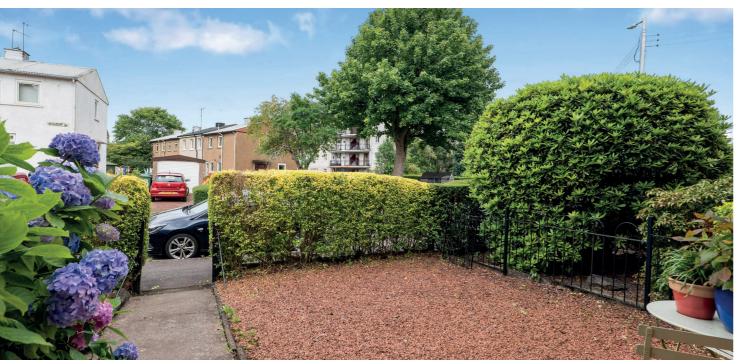

The original staircase leads to first floor level revealing upper landing, three flexible bedrooms and a modern fitted family bathroom with white sanitaryware, shower over bath and attractive tiling.

The property has double glazing & gas central heating. Established gardens are found to the rear, fully enclosed with southerly aspects and decking area. There is a single garage with lane access.