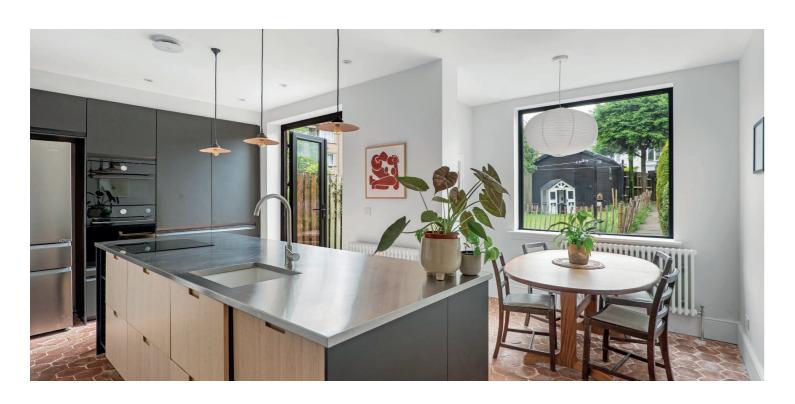

Having been upgraded by the current owners, this mid terrace villa offers a modern specification and attractive enclosed gardens, which have southerly aspects to the rear.

Considerable thought has gone into the reconfiguring of the downstairs accommodation, with the layout now comprising; entrance hallway with staircase to upper level and W.C off, bright front facing lounge with feature fireplace and bay window, whilst the rear of the property now hosts a full width kitchen with huge centre island, a dining area with enlarged window formation offering excellent views, large walk-in utility room and French doors to gardens.