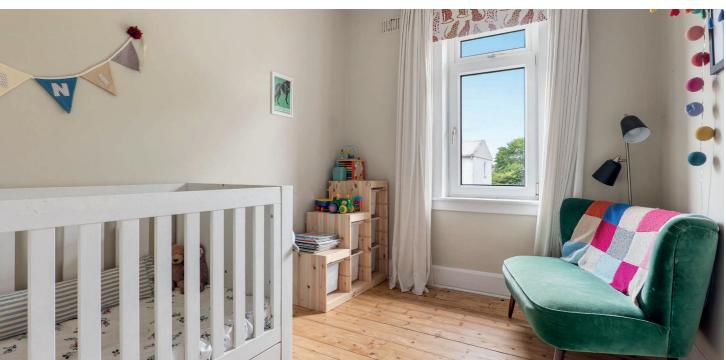

The original staircase leads to first floor level revealing upper landing, three flexible bedrooms and a modern fitted family bathroom with white sanitaryware, shower over bath and attractive tiling.

The property has double glazing & gas central heating. Established gardens are found to the rear, fully enclosed with southerly aspects and decking area. There is a single garage with lane access.