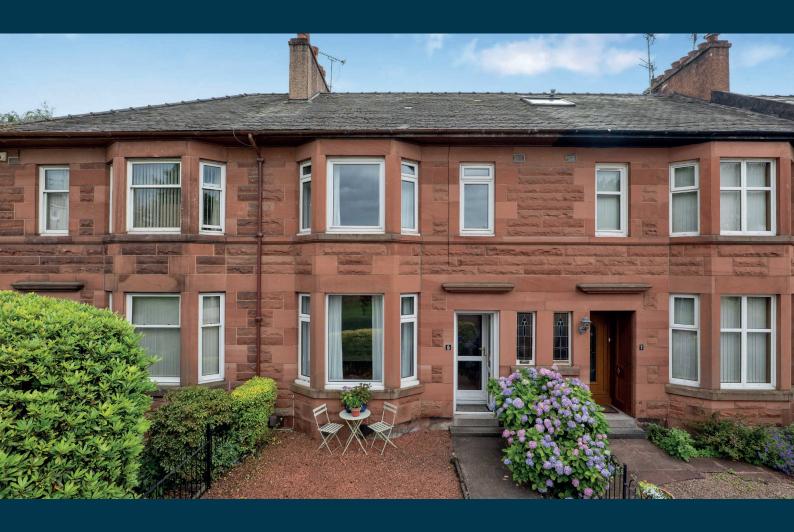

## **5 BEAUFORT AVENUE**

NEWLANDS

www.corumproperty.co.uk

- 3 | BEDROOMS
- 2 | BATHROOMS
- 1 | PUBLIC ROOM

An upgraded and reconfigured sandstone fronted mid terrace villa set within a popular pocket of Newlands, with southerly facing rear gardens.

Having been upgraded by the current owners, this mid terrace villa offers a modern specification and attractive enclosed gardens, which have southerly aspects to the rear.

Considerable thought has gone into the reconfiguring of the downstairs accommodation, with the layout now comprising; entrance hallway with staircase to upper level and W.C off, bright front facing lounge with feature fireplace and bay window, whilst the rear of the property now hosts a full width kitchen with huge centre island, a dining area with enlarged window formation offering excellent views, large walk-in utility room and French doors to gardens.