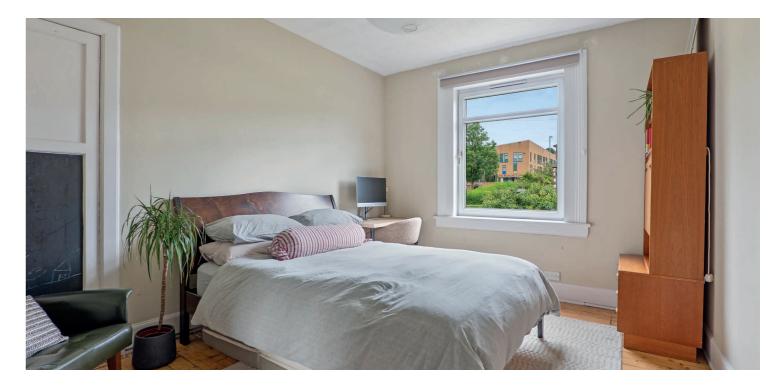

The original staircase leads to first floor level revealing upper landing, three flexible bedrooms and a modern fitted family bathroom with white sanitaryware, shower over bath and attractive tiling.

The property has double glazing & gas central heating. Established gardens are found to the rear, fully enclosed with southerly aspects and decking area. There is a single garage with lane access.