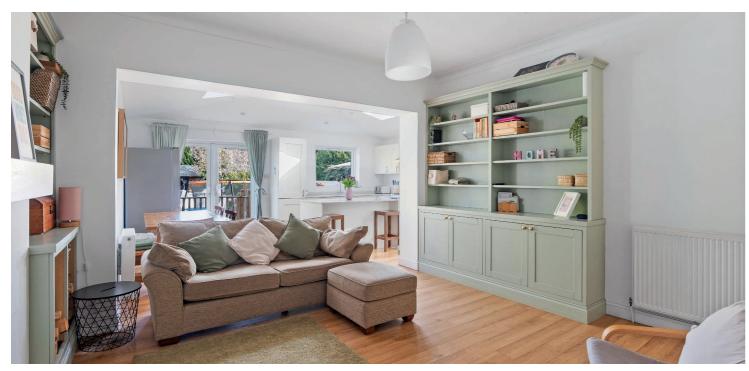

The complete accommodation extends to: entrance hallway with W.C off, a lovely formal lounge to the front with bay window making the most of the views over the front gardens, whilst to the rear of the property is a sizable family/sitting room with wood burner which is open plan to a fabulous dining kitchen with utility room off. The kitchen area offers a great range of units, integrated appliances, island with breakfast bar, quality worktops and French doors to gardens. The original stair leads to first floor revealing upper landing with original stained glass windows, three flexible bedrooms and a modern family bathroom. There is also a useful W.C off bedroom two. The property has a system of gas fired central heating, double glazing and modern décor throughout.