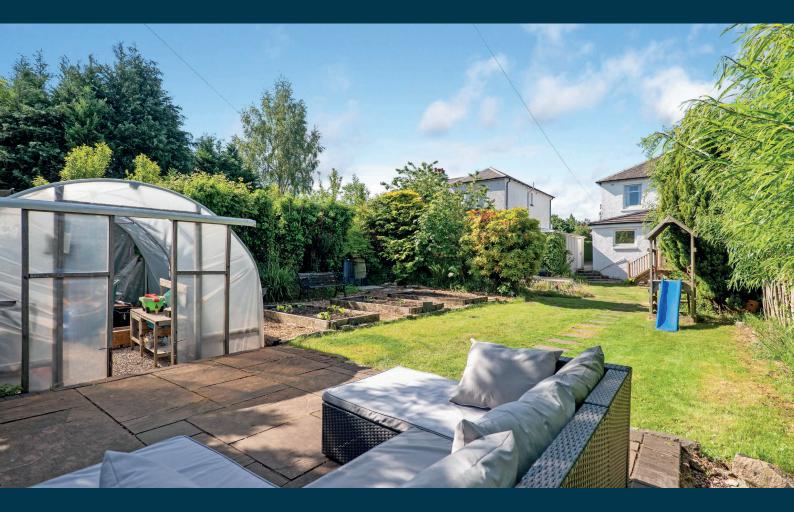

Externally the property sits within impressive garden grounds with off street driveway parking and a single garage to the side. The rear gardens are mature, well stocked with attractive plants/shrubs and raised beds, with well positioned patio areas, along with timber Summerhouse/Home Office, poly tunnel / green house and shed – all of which enjoys a good degree of privacy.

Garden