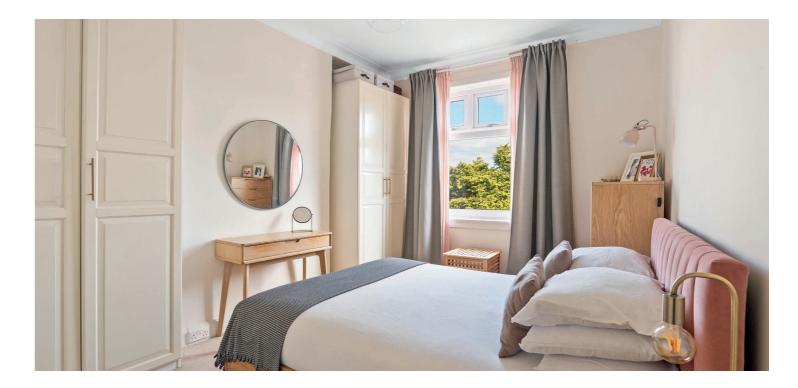

The complete accommodation extends to: entrance hallway with W.C off, a lovely formal lounge to the front with bay window making the most of the views over the front gardens, whilst to the rear of the property is a sizable family/sitting room with wood burner which is open plan to a fabulous dining kitchen with utility room off. The kitchen area offers a great range of units, integrated appliances, island with breakfast bar, quality worktops and French doors to gardens. The original stair leads to first floor revealing upper landing with original stained glass windows, three flexible bedrooms and a modern family bathroom. There is also a useful W.C off bedroom two. The property has a system of gas fired central heating, double glazing and modern décor throughout.