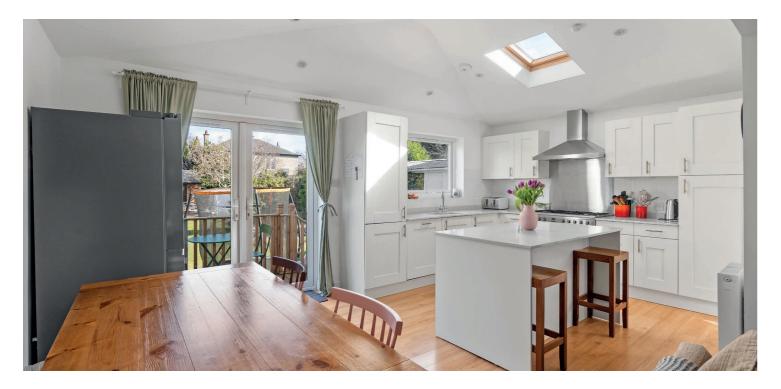

The complete accommodation extends to: entrance hallway with W.C off, a lovely formal lounge to the front with bay window making the most of the views over the front gardens, whilst to the rear of the property is a sizable family/sitting room with wood burner which is open plan to a fabulous dining kitchen with utility room off. The kitchen area offers a great range of units, integrated appliances, island with breakfast bar, quality worktops and French doors to gardens. The original stair leads to first floor revealing upper landing with original stained glass windows, three flexible bedrooms and a modern family bathroom. There is also a useful W.C off bedroom two. The property has a system of gas fired central heating, double glazing and modern décor throughout.