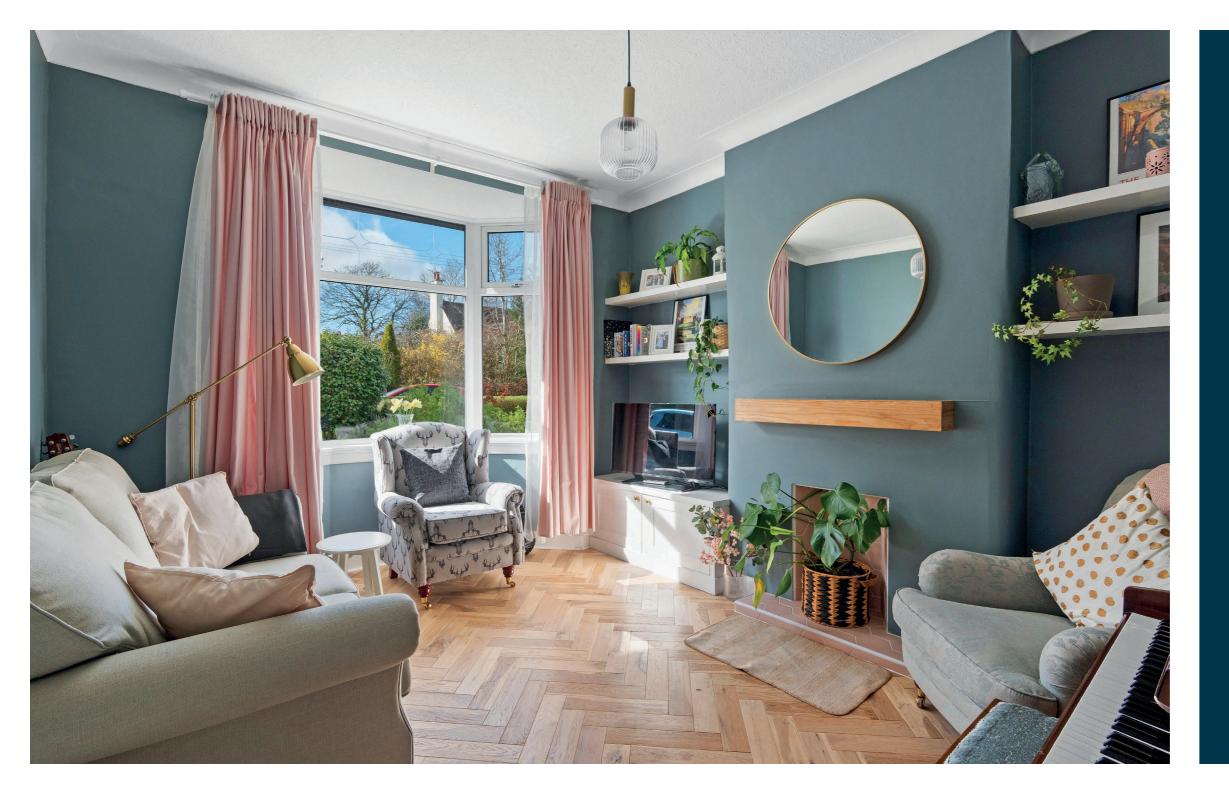

The complete accommodation extends to: entrance hallway with W.C off, a lovely formal lounge to the front with bay window making the most of the views over the front gardens, whilst to the rear of the property is a sizable family/sitting room with wood burner which is open plan to a fabulous dining kitchen with utility room off. The kitchen area offers a great range of units, integrated appliances, island with breakfast bar, quality worktops and French doors to gardens. The original stair leads to first floor revealing upper landing with original stained glass windows, three flexible bedrooms and a modern family bathroom. There is also a useful W.C off bedroom two. The property has a system of gas fired central heating, double glazing and modern décor throughout.