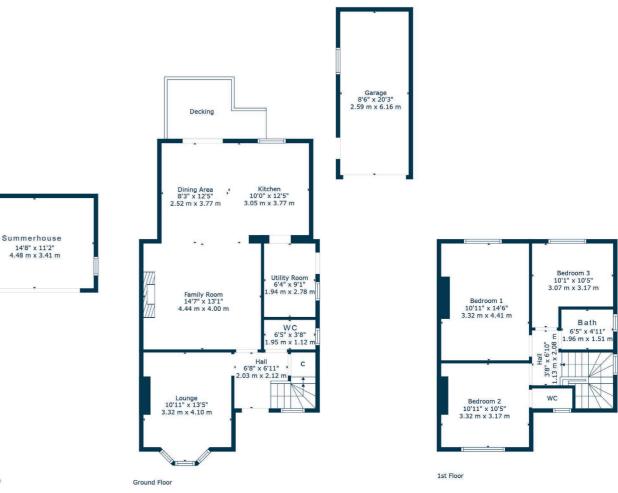

The complete accommodation extends to: entrance hallway with W.C off, a lovely formal lounge to the front with bay window making the most of the views over the front gardens, whilst to the rear of the property is a sizable family/sitting room with wood burner which is open plan to a fabulous dining kitchen with utility room off. The kitchen area offers a great range of units, integrated appliances, island with breakfast bar, quality worktops and French doors to gardens. The original stair leads to first floor revealing upper landing with original stained glass windows, three flexible bedrooms and a modern family bathroom. There is also a useful W.C off bedroom two. The property has a system of gas fired central heating, double glazing and modern décor throughout.

Externally the property sits within impressive garden grounds with off street driveway parking and a single garage to the side. The rear gardens are mature, well stocked with attractive plants/shrubs and raised beds, with well positioned patio areas, along with timber Summerhouse/Home Office, poly tunnel / green house and shed – all of which enjoys a good degree of privacy.