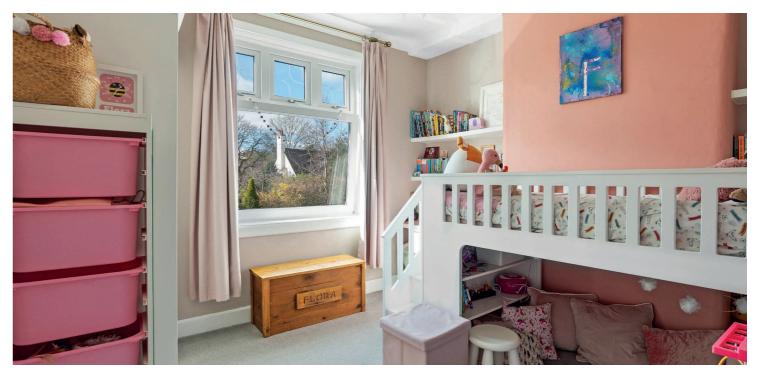

The complete accommodation extends to: entrance hallway with W.C off, a lovely formal lounge to the front with bay window making the most of the views over the front gardens, whilst to the rear of the property is a sizable family/sitting room with wood burner which is open plan to a fabulous dining kitchen with utility room off. The kitchen area offers a great range of units, integrated appliances, island with breakfast bar, quality worktops and French doors to gardens. The original stair leads to first floor revealing upper landing with original stained glass windows, three flexible bedrooms and a modern family bathroom. There is also a useful W.C off bedroom two. The property has a system of gas fired central heating, double glazing and modern décor throughout.