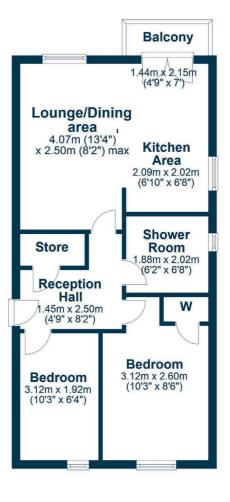

## Second Floor

AY5326 | Sat Nav: 33 Rowallan Court, Ayr, KA7 1JR For the full home report visit **www.corumproperty.co.uk** \* All measurements and distances are approximate Floorplans are for illustration purposes and may not be to scale.