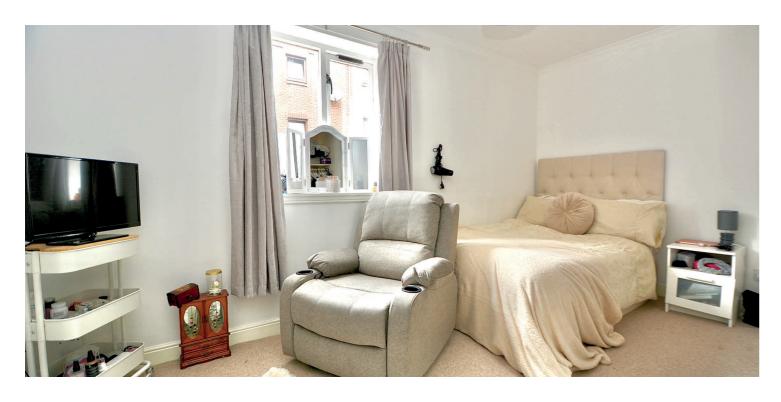

In more detail, the internal accommodation extends to an entrance hall with a storage cupboard, a spacious lounge leading through to the newly fitted kitchen with a storage cupboard or space for a fridge/freezer, a newly fitted family bathroom suite with shower over bath, and two bedrooms, both with fitted wardrobes. The property benefits from gas central heating with a combi boiler, double glazing and is in excellent condition.