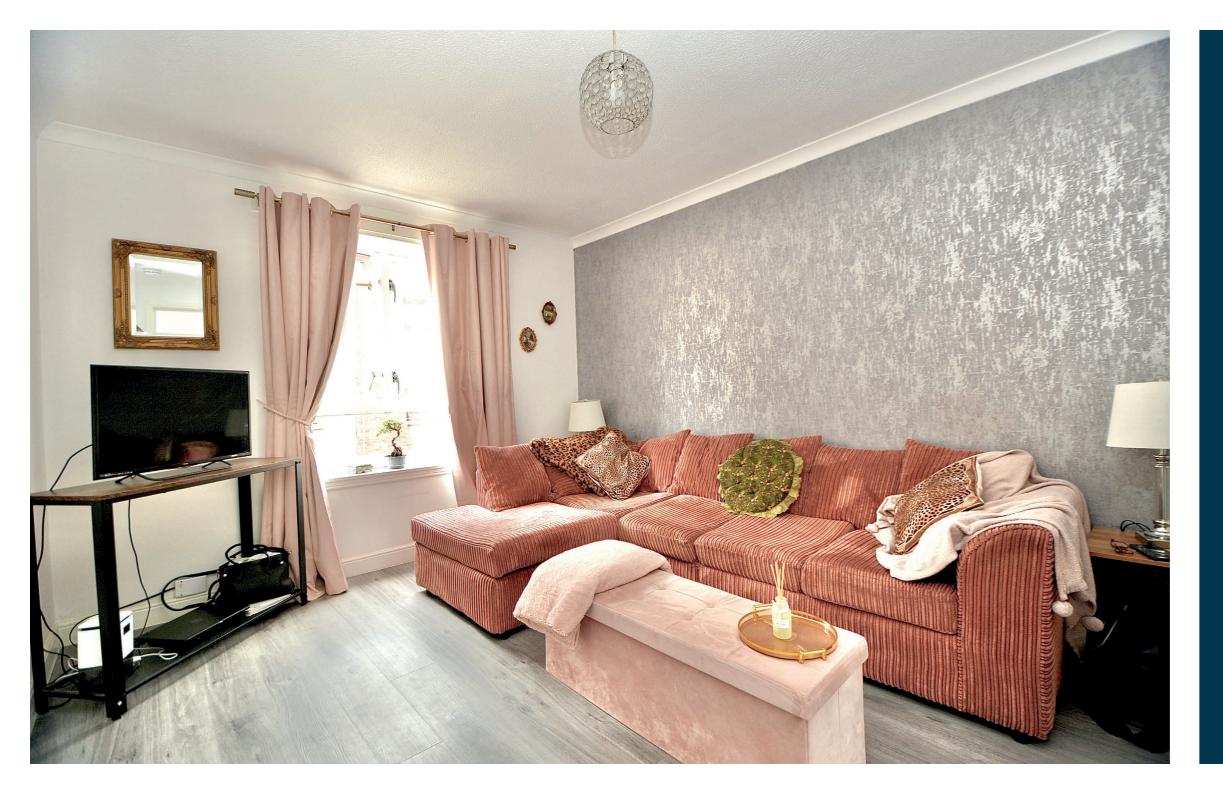

In more detail, the internal accommodation extends to an entrance hall with a storage cupboard, a spacious lounge leading through to the newly fitted kitchen with a storage cupboard or space for a fridge/freezer, a newly fitted family bathroom suite with shower over bath, and two bedrooms, both with fitted wardrobes. The property benefits from gas central heating with a combi boiler, double glazing and is in excellent condition.