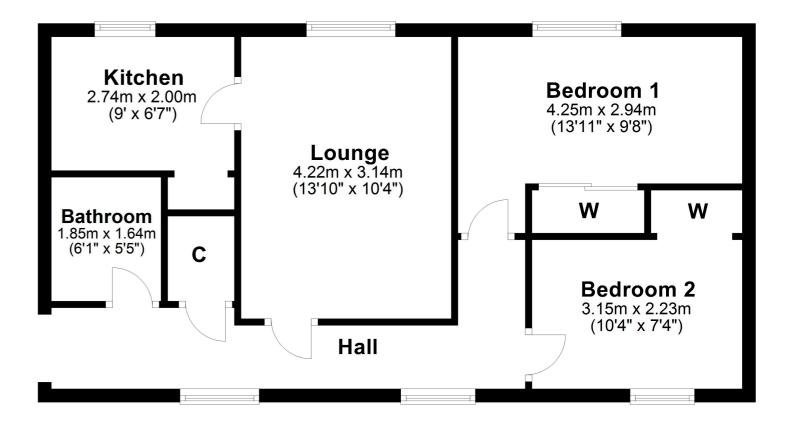

In more detail, the internal accommodation extends to an entrance hall with a storage cupboard, a spacious lounge leading through to the newly fitted kitchen with a storage cupboard or space for a fridge/freezer, a newly fitted family bathroom suite with shower over bath, and two bedrooms, both with fitted wardrobes. The property benefits from gas central heating with a combi boiler, double glazing and is in excellent condition.