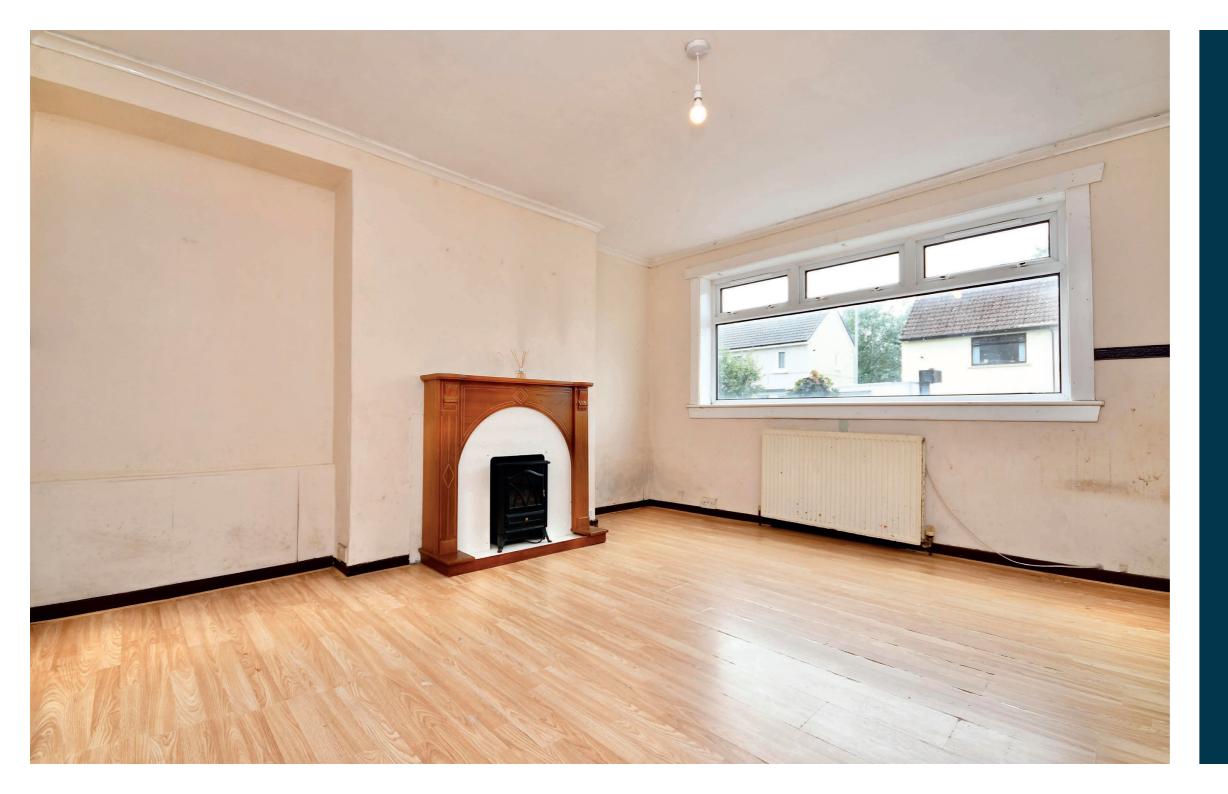

In more detail, the internal accommodation extends to a welcoming entrance hallway with two under stair storage cupboards, a spacious lounge, a fitted kitchen with a door out to the rear and a downstairs bathroom. On the upper floor there is loft access and there are three large bedrooms, including one with a fitted storage cupboard housing the boiler.