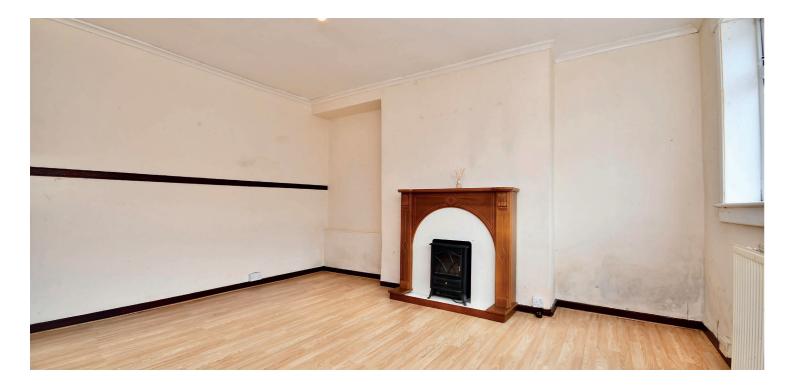

In more detail, the internal accommodation extends to a welcoming entrance hallway with two under stair storage cupboards, a spacious lounge, a fitted kitchen with a door out to the rear and a downstairs bathroom. On the upper floor there is loft access and there are three large bedrooms, including one with a fitted storage cupboard housing the boiler.