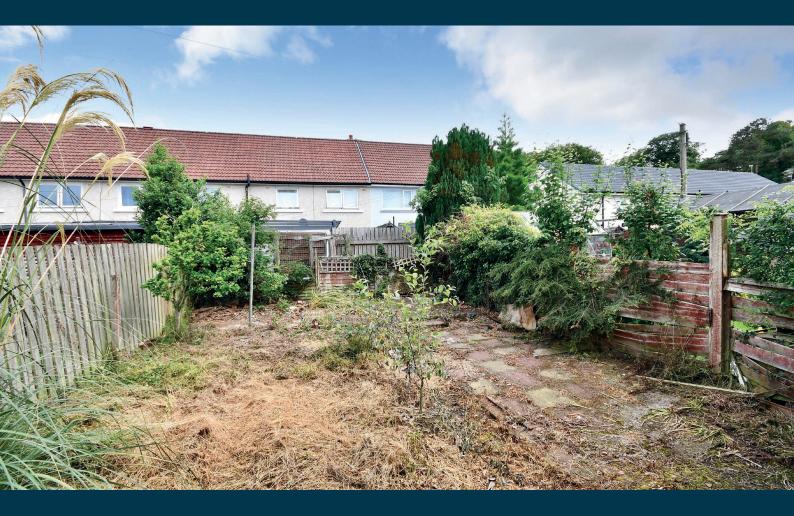

Externally the front garden is laid mainly with monoblock paving, allowing off road parking. The rear garden is mainly hard landscaped, with mature shrubs and patio areas.

**Ground Floor** 

Dalrymple offers a range of local amenities including a post office, shops and schooling, while Ayr has a wider range of amenities, including supermarket and retail shopping, transport links and recreational facilities. For the commuter there is easy access to the A77/M77 bypass, which links to Kilmarnock, Glasgow and surrounding districts.