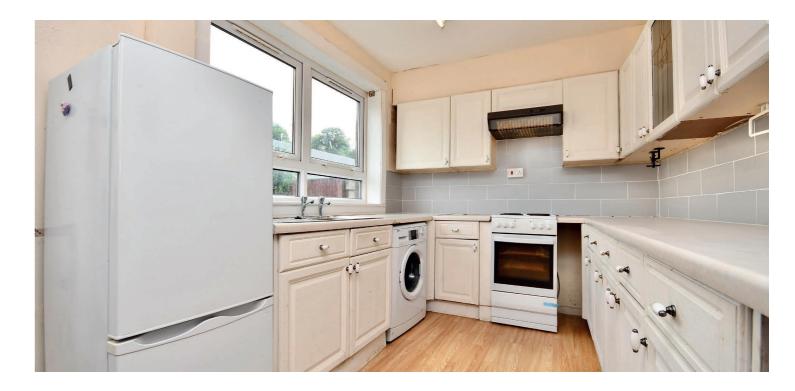

In more detail, the internal accommodation extends to a welcoming entrance hallway with two under stair storage cupboards, a spacious lounge, a fitted kitchen with a door out to the rear and a downstairs bathroom. On the upper floor there is loft access and there are three large bedrooms, including one with a fitted storage cupboard housing the boiler.