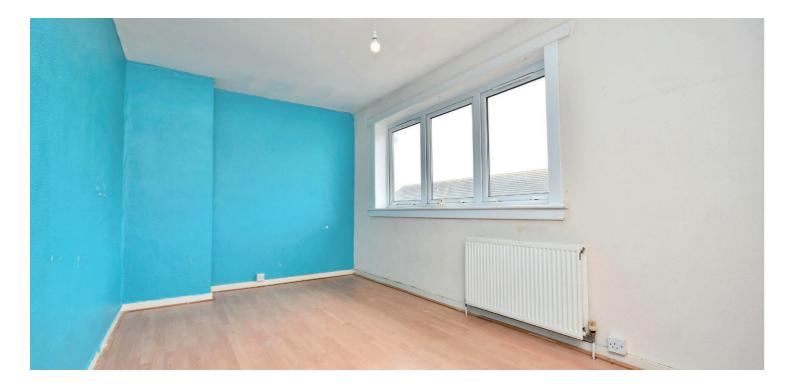

In more detail, the internal accommodation extends to a welcoming entrance hallway with two under stair storage cupboards, a spacious lounge, a fitted kitchen with a door out to the rear and a downstairs bathroom. On the upper floor there is loft access and there are three large bedrooms, including one with a fitted storage cupboard housing the boiler.