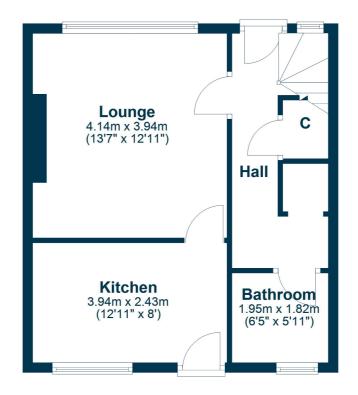

In more detail, the internal accommodation extends to a welcoming entrance hallway with two under stair storage cupboards, a spacious lounge, a fitted kitchen with a door out to the rear and a downstairs bathroom. On the upper floor there is loft access and there are three large bedrooms, including one with a fitted storage cupboard housing the boiler.

Externally the front garden is laid mainly with monoblock paving, allowing off road parking. The rear garden is mainly hard landscaped, with mature shrubs and patio areas.

**Ground Floor** 

Dalrymple offers a range of local amenities including a post office, shops and schooling, while Ayr has a wider range of amenities, including supermarket and retail shopping, transport links and recreational facilities. For the commuter there is easy access to the A77/M77 bypass, which links to Kilmarnock, Glasgow and surrounding districts.