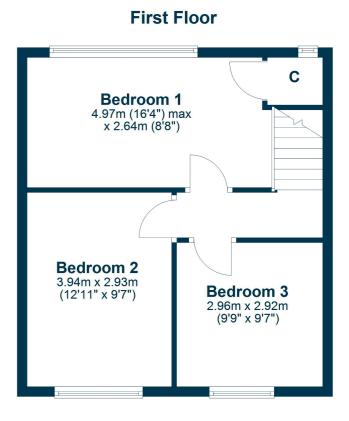

In more detail, the internal accommodation extends to a welcoming entrance hallway with two under stair storage cupboards, a spacious lounge, a fitted kitchen with a door out to the rear and a downstairs bathroom. On the upper floor there is loft access and there are three large bedrooms, including one with a fitted storage cupboard housing the boiler.