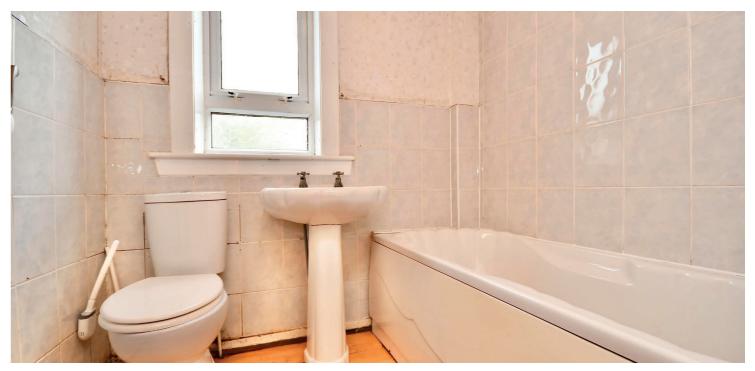

In more detail, the internal accommodation extends to a welcoming entrance hallway with two under stair storage cupboards, a spacious lounge, a fitted kitchen with a door out to the rear and a downstairs bathroom. On the upper floor there is loft access and there are three large bedrooms, including one with a fitted storage cupboard housing the boiler.