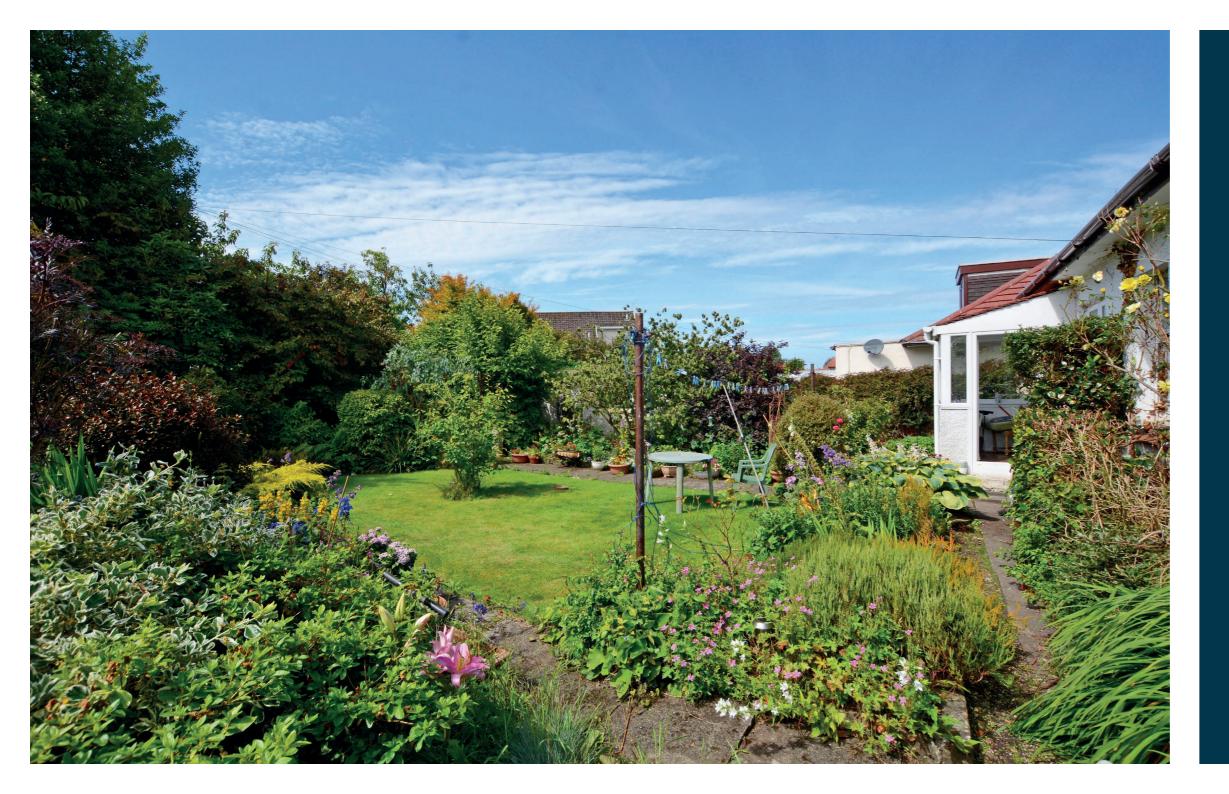

Externally the front garden comprises of well stocked shrubbery borders. To the side there is a long driveway culminating in the detached garage. The fully enclosed rear garden has a central lawn with well stocked shrubbery borders, mature trees and seasonal plants and shrubs. In addition there is a former coal store.