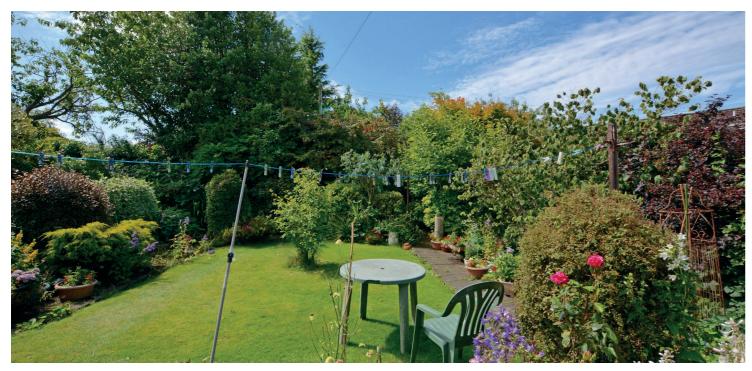

Externally the front garden comprises of well stocked shrubbery borders. To the side there is a long driveway culminating in the detached garage. The fully enclosed rear garden has a central lawn with well stocked shrubbery borders, mature trees and seasonal plants and shrubs. In addition there is a former coal store.