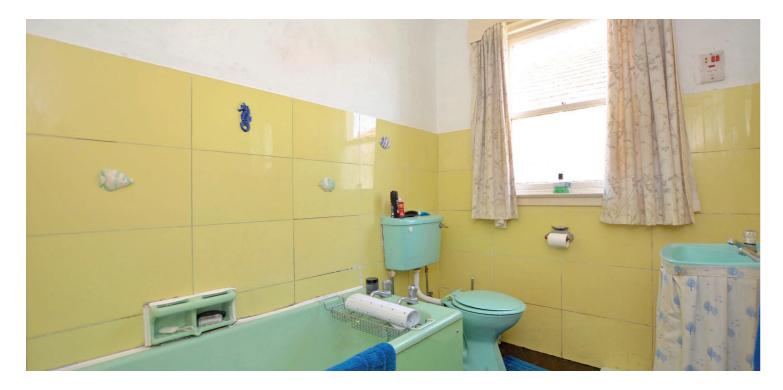

Although requiring a degree of modernisation the property represents a rare opportunity to acquire a distinctive home with the potential to extend to the rear if required.

In summary the accommodation extends to a vestibule, T-shaped reception hallway, front facing bay windowed lounge room, front facing bay windowed dining room/bedroom 3, fitted kitchen with rear porch off, two double bedrooms (one with shower off) and a three piece bathroom. A permanent stair gives access to the extensive floored and lined loft which could be re-configured to create further accommodation if required. In addition the property has gas central heating.