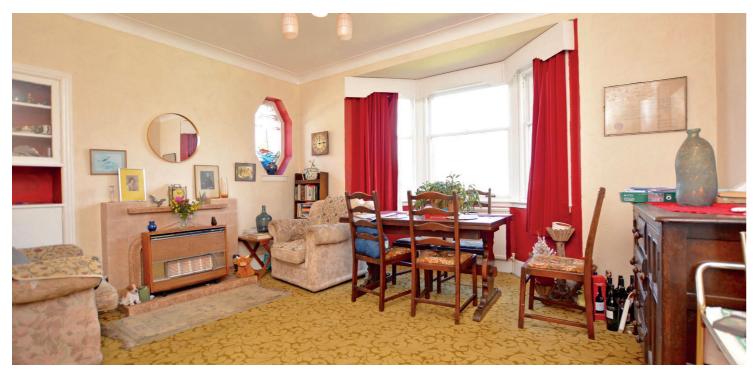

Although requiring a degree of modernisation the property represents a rare opportunity to acquire a distinctive home with the potential to extend to the rear if required.

In summary the accommodation extends to a vestibule, T-shaped reception hallway, front facing bay windowed lounge room, front facing bay windowed dining room/bedroom 3, fitted kitchen with rear porch off, two double bedrooms (one with shower off) and a three piece bathroom. A permanent stair gives access to the extensive floored and lined loft which could be re-configured to create further accommodation if required. In addition the property has gas central heating.