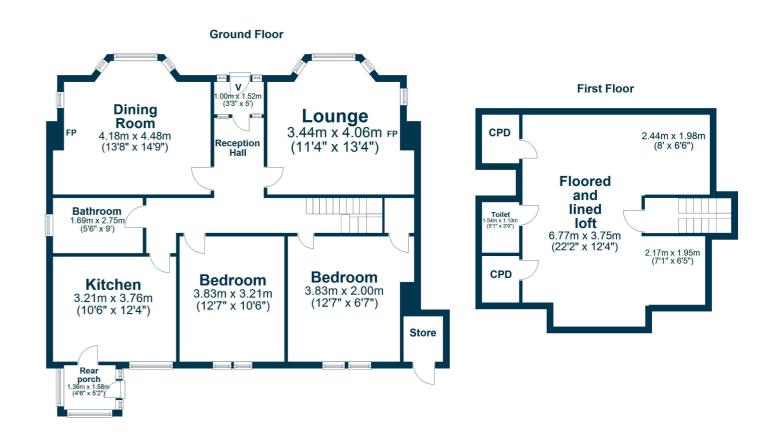

Although requiring a degree of modernisation the property represents a rare opportunity to acquire a distinctive home with the potential to extend to the rear if required.

In summary the accommodation extends to a vestibule, T-shaped reception hallway, front facing bay windowed lounge room, front facing bay windowed dining room/bedroom 3, fitted kitchen with rear porch off, two double bedrooms (one with shower off) and a three piece bathroom. A permanent stair gives access to the extensive floored and lined loft which could be re-configured to create further accommodation if required. In addition the property has gas central heating.

Externally the front garden comprises of well stocked shrubbery borders. To the side there is a long driveway culminating in the detached garage. The fully enclosed rear garden has a central lawn with well stocked shrubbery borders, mature trees and seasonal plants and shrubs. In addition there is a former coal store.

AY5338 | Sat Nav: 22 Ewenfield Avenue, Ayr, KA7 2QJ For the full home report visit **www.corumproperty.co.uk** \* All measurements and distances are approximate Floorplans are for illustration purposes and may not be to scale.