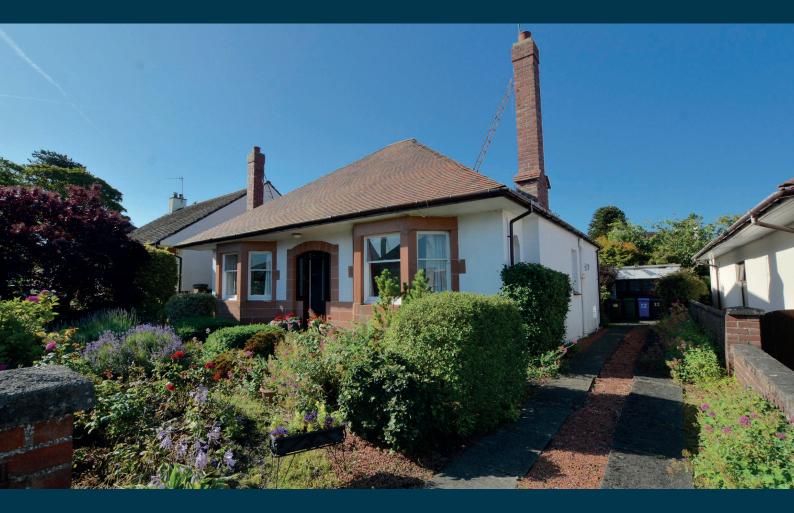

Number 22 is a traditional detached bungalow which is offered to the market for the first time in almost 50 years. The property provides well proportioned accommodation suited to a variety of potential purchasers and particularly those clients seeking all on the level living.

Although requiring a degree of modernisation the property represents a rare opportunity to acquire a distinctive home with the potential to extend to the rear if required.

In summary the accommodation extends to a vestibule, T-shaped reception hallway, front facing bay windowed lounge room, front facing bay windowed dining room/bedroom 3, fitted kitchen with rear porch off, two double bedrooms (one with shower off) and a three piece bathroom. A permanent stair gives access to the extensive floored and lined loft which could be re-configured to create further accommodation if required. In addition the property has gas central heating.

Externally the front garden comprises of well stocked shrubbery borders. To the side there is a long driveway culminating in the detached garage. The fully enclosed rear garden has a central lawn with well stocked shrubbery borders, mature trees and seasonal plants and shrubs. In addition there is a former coal store.