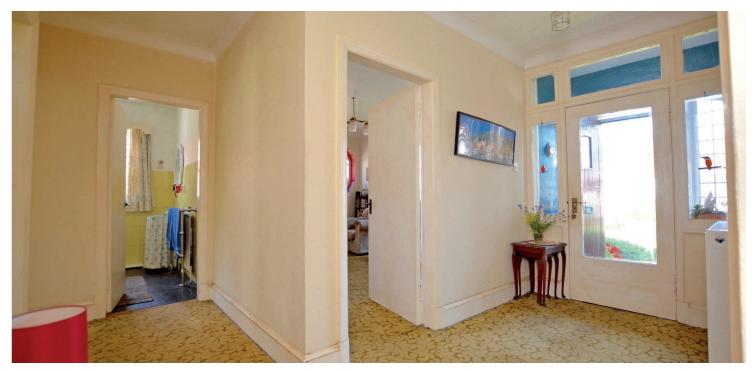

Although requiring a degree of modernisation the property represents a rare opportunity to acquire a distinctive home with the potential to extend to the rear if required.

In summary the accommodation extends to a vestibule, T-shaped reception hallway, front facing bay windowed lounge room, front facing bay windowed dining room/bedroom 3, fitted kitchen with rear porch off, two double bedrooms (one with shower off) and a three piece bathroom. A permanent stair gives access to the extensive floored and lined loft which could be re-configured to create further accommodation if required. In addition the property has gas central heating.