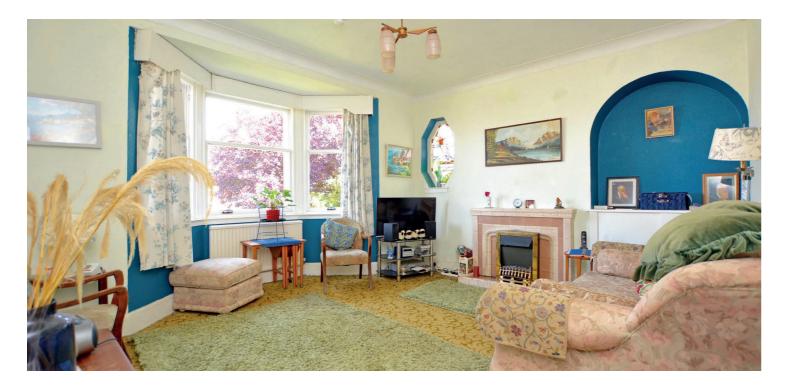

Although requiring a degree of modernisation the property represents a rare opportunity to acquire a distinctive home with the potential to extend to the rear if required.

In summary the accommodation extends to a vestibule, T-shaped reception hallway, front facing bay windowed lounge room, front facing bay windowed dining room/bedroom 3, fitted kitchen with rear porch off, two double bedrooms (one with shower off) and a three piece bathroom. A permanent stair gives access to the extensive floored and lined loft which could be re-configured to create further accommodation if required. In addition the property has gas central heating.