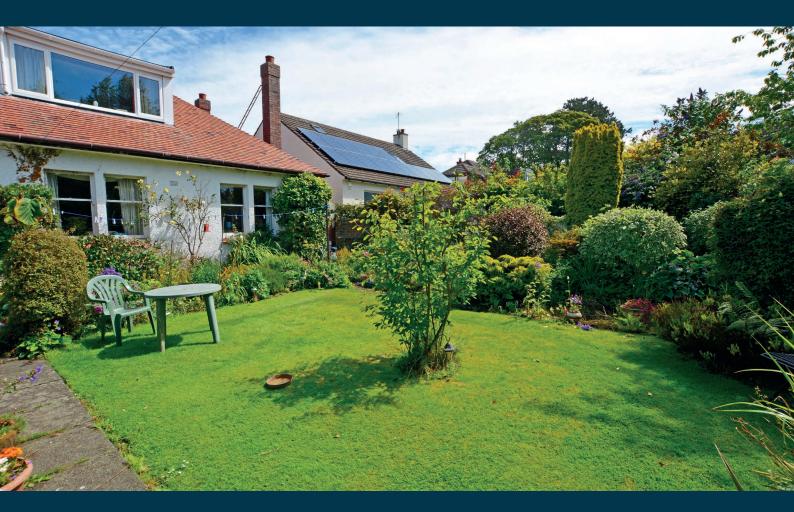

Externally the front garden comprises of well stocked shrubbery borders. To the side there is a long driveway culminating in the detached garage. The fully enclosed rear garden has a central lawn with well stocked shrubbery borders, mature trees and seasonal plants and shrubs. In addition there is a former coal store.