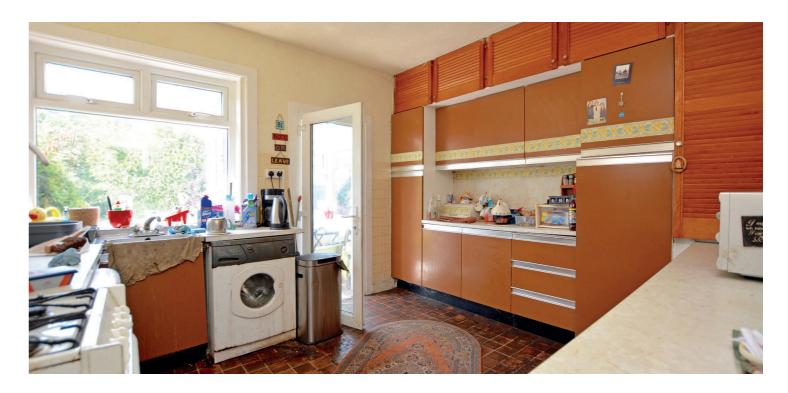

Although requiring a degree of modernisation the property represents a rare opportunity to acquire a distinctive home with the potential to extend to the rear if required.

In summary the accommodation extends to a vestibule, T-shaped reception hallway, front facing bay windowed lounge room, front facing bay windowed dining room/bedroom 3, fitted kitchen with rear porch off, two double bedrooms (one with shower off) and a three piece bathroom. A permanent stair gives access to the extensive floored and lined loft which could be re-configured to create further accommodation if required. In addition the property has gas central heating.