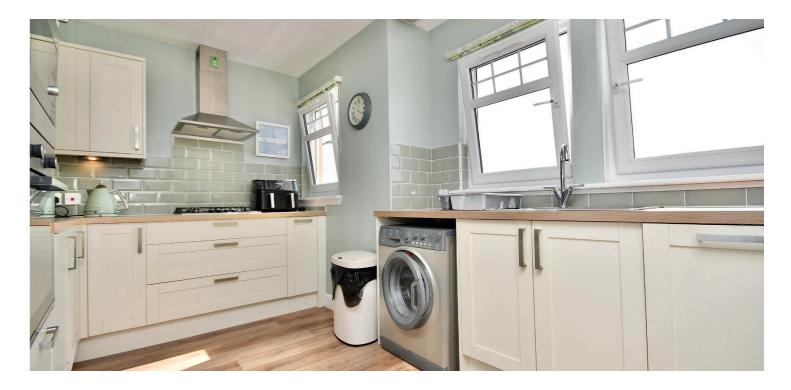

In more detail, the internal accommodation extends to an entrance hallway with two large storage cupboards, a spacious lounge that is open plan into the dining area, a modern fitted breakfasting kitchen, a double bedroom with fitted wardrobes and an en suite shower room, a second double bedroom with fitted wardrobes and a family bathroom suite.