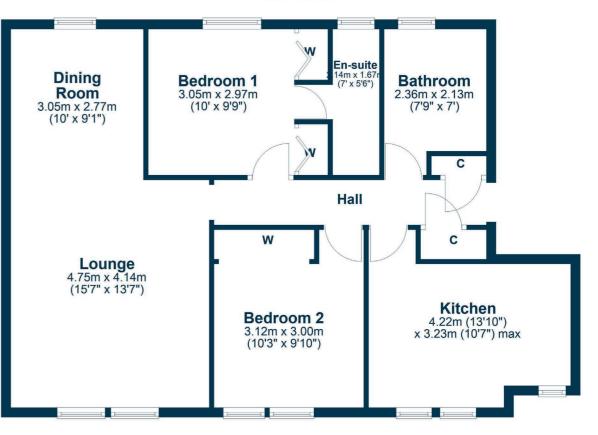

In more detail, the internal accommodation extends to an entrance hallway with two large storage cupboards, a spacious lounge that is open plan into the dining area, a modern fitted breakfasting kitchen, a double bedroom with fitted wardrobes and an en suite shower room, a second double bedroom with fitted wardrobes and a family bathroom suite.

## Floor Plan

St Leonards Wynd is a quiet residential area only a short distance from Ayr town centre, which has a comprehensive range of amenities, including retail shopping, transport and recreational facilities. St Leonards Road and Maybole Road lead directly to the A77 bypass, which provides swift commuting to Glasgow and surrounding districts. Prestwick International Airport offers regular flights throughout Europe.

AY5346 | Sat Nav: 24D St Leonards Wynd, Ayr, KA7 2PA For the full home report visit **www.corumproperty.co.uk** \* All measurements and distances are approximate Floorplans are for illustration purposes and may not be to scale.