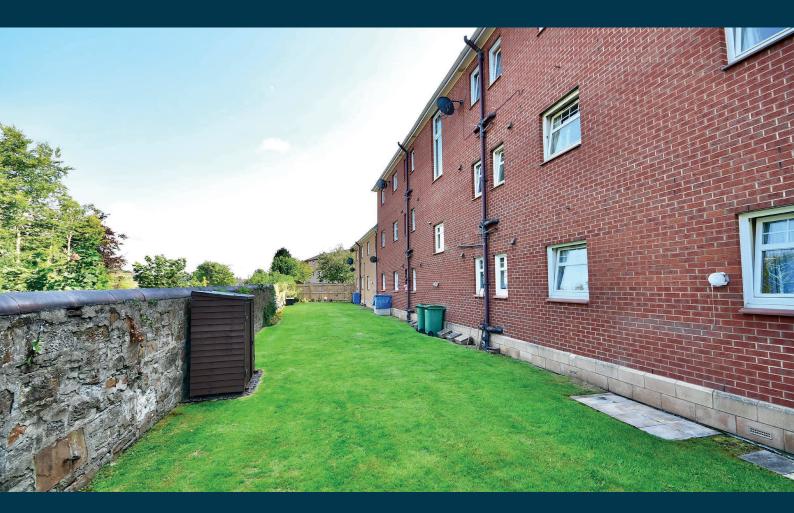

Externally there are communal garden grounds that surround the property, with a mixture of hard and soft landscaping, lawn and decorative trees. There are allocated residents' parking spaces and visitors parking.