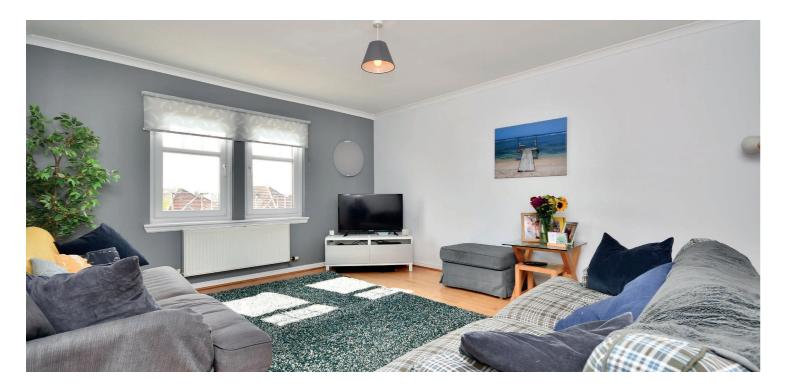

In more detail, the internal accommodation extends to an entrance hallway with two large storage cupboards, a spacious lounge that is open plan into the dining area, a modern fitted breakfasting kitchen, a double bedroom with fitted wardrobes and an en suite shower room, a second double bedroom with fitted wardrobes and a family bathroom suite.