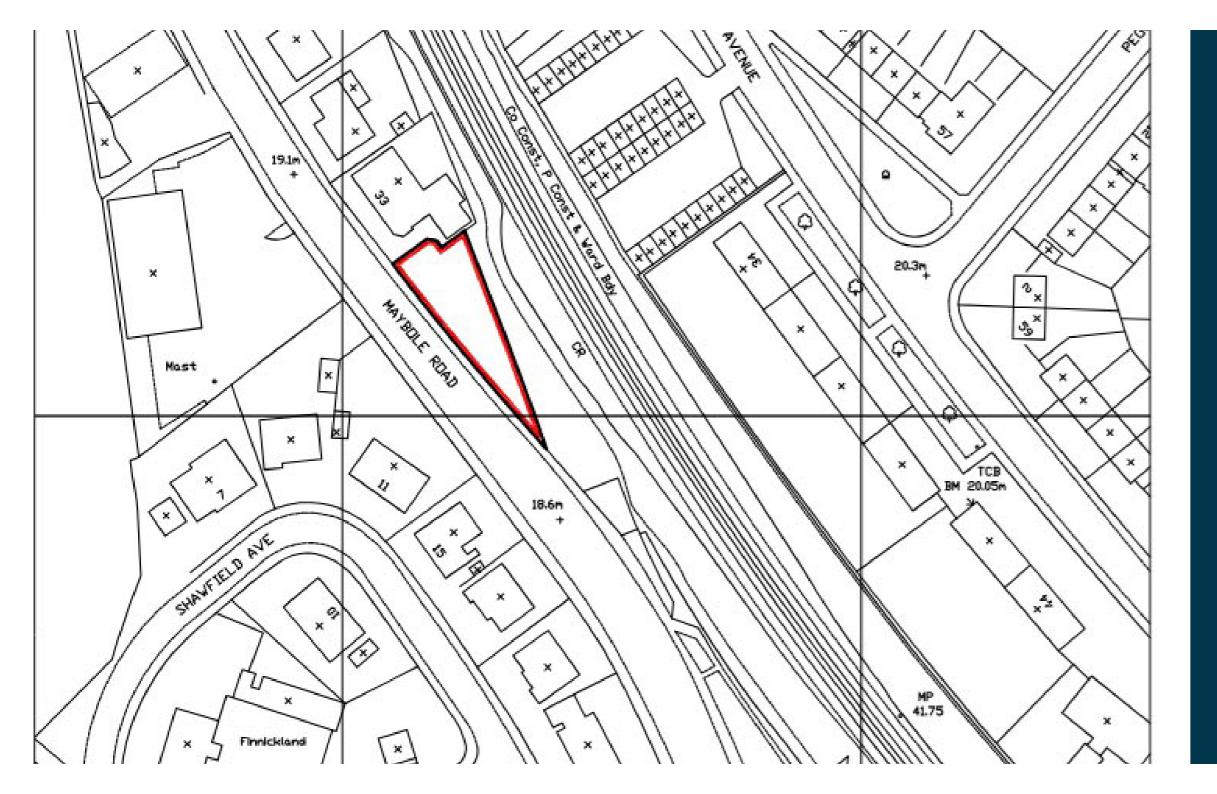

This is a superb opportunity to acquire a well-positioned residential plot extending to approximately 368.7 square metres, with planning permission in principle granted for the erection of a single storey detached home extending to around 75 square metres. The site presents an ideal project for a developer, self-builder or private buyer looking to create a bespoke home in a prime central location.

The plot enjoys a discreet setting along Maybole Road, one of Ayr's most sought-after addresses, and is within easy reach of both the town centre and the charming village of Alloway. The proposed accommodation offers the potential for modern, energy-efficient living, all on one level, tailored to individual needs and preferences.

AY5350 | Sat Nav: Plot at 33 Maybole Road, Ayr, KA7 2PZ

For the full home report visit www.corumproperty.co.uk

\* All measurements and distances are approximate Floorplans are for illustration purposes and may not be to scale.