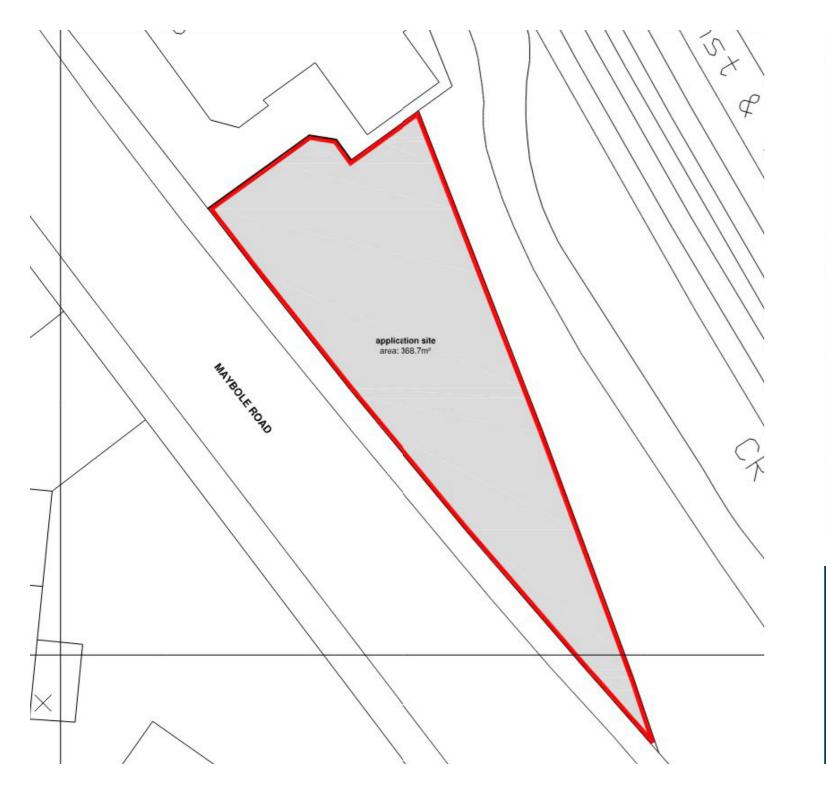

This is a superb opportunity to acquire a well-positioned residential plot extending to approximately 368.7 square metres, with planning permission in principle granted for the erection of a single storey detached home extending to around 75 square metres. The site presents an ideal project for a developer, self-builder or private buyer looking to create a bespoke home in a prime central location.

The plot enjoys a discreet setting along Maybole Road, one of Ayr's most sought-after addresses, and is within easy reach of both the town centre and the charming village of Alloway. The proposed accommodation offers the potential for modern, energy-efficient living, all on one level, tailored to individual needs and preferences.