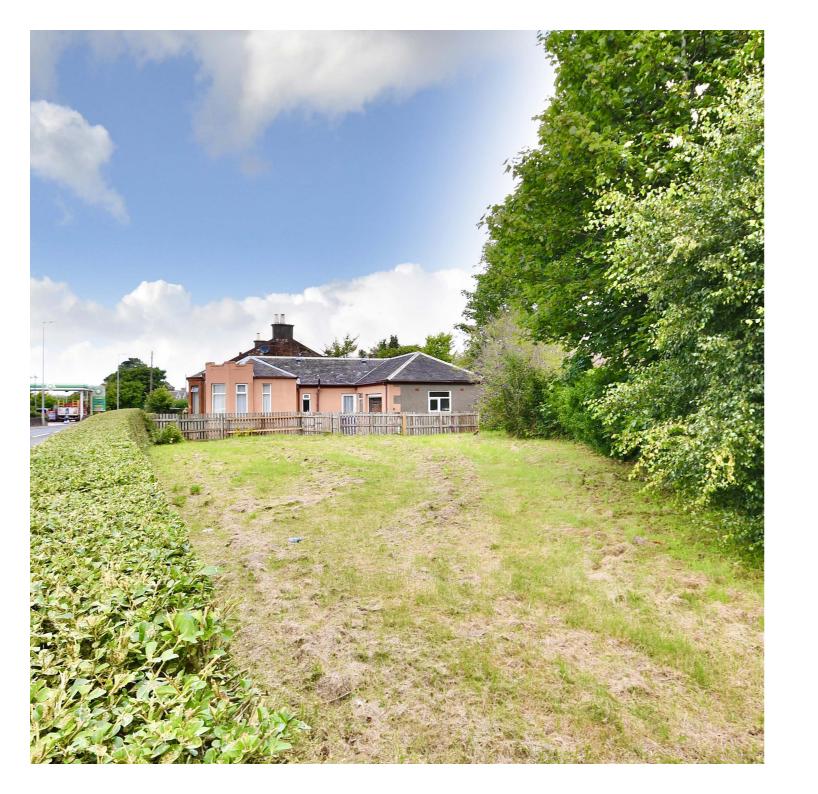

This is a superb opportunity to acquire a well-positioned residential plot extending to approximately 368.7 square metres, with planning permission in principle granted for the erection of a single storey detached home extending to around 75 square metres. The site presents an ideal project for a developer, self-builder or private buyer looking to create a bespoke home in a prime central location.

The plot enjoys a discreet setting along Maybole Road, one of Ayr's most sought-after addresses, and is within easy reach of both the town centre and the charming village of Alloway. The proposed accommodation offers the potential for modern, energy-efficient living, all on one level, tailored to individual needs and preferences.

Access to the site is excellent, and all main services are available nearby. The surrounding area features a mixture of traditional and contemporary homes, enhancing the appeal and potential value of any future development.