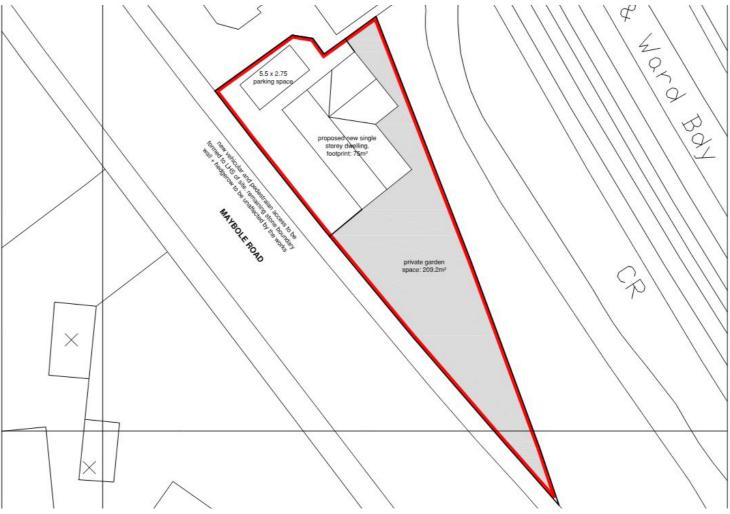

This is a superb opportunity to acquire a well-positioned residential plot extending to approximately 368.7 square metres, with planning permission in principle granted for the erection of a single storey detached home extending to around 75 square metres. The site presents an ideal project for a developer, self-builder or private buyer looking to create a bespoke home in a prime central location.

The plot enjoys a discreet setting along Maybole Road, one of Ayr's most sought-after addresses, and is within easy reach of both the town centre and the charming village of Alloway. The proposed accommodation offers the potential for modern, energy-efficient living, all on one level, tailored to individual needs and preferences.

Access to the site is excellent, and all main services are available nearby. The surrounding area features a mixture of traditional and contemporary homes, enhancing the appeal and potential value of any future development.