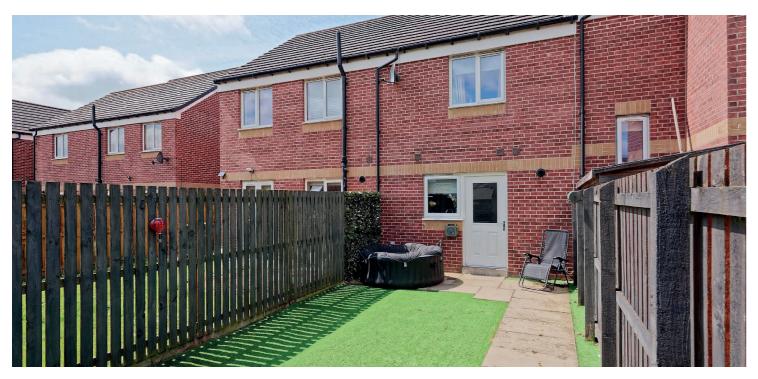

Outside, the low-maintenance rear garden is laid with Astroturf and paving, complete with gated access onto the rear lane. At the front, laid lawn and pathway to the front entrance.

Bishopton is a popular village in West Renfrewshire with ongoing extensive development at Dargavel Village with the modern Dargavel primary school and local shops. The original village contains Bishopton primary school and secondary schooling can be found in nearby Erskine. Bishopton is also well placed for accessing Glasgow International Airport with direct access to the M8 motorway which allows for travel to neighbouring towns as well as INTU Retail Park, Glasgow city centre and the A737 Howwood bypass which allows for travel to North Ayrshire. There are several local shops, Bishopton rugby club, and Erskine Golf Club.