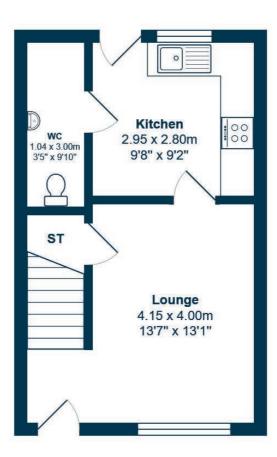

Situated off Craigton Drive in a charming, private nook you'll find allocated parking for residents and visitors along with manicured communal lawn and hedge rows providing privacy from the road.

The bright front facing lounge provides an open outlook onto the front greenery, while the rear kitchen features sleek white gloss cabinets, a gas hob, and electric oven, plus space for a dining table.

Immediate access to the rear garden via the kitchen, guest W.C also just off.
Upstairs, two generous double bedrooms, with the principal boasting built-in sliding wardrobes and extra storage. The family bathroom provides a three-piece suite with over bath shower.

BW2664 | Sat Nav: 144 Craigton Drive, Bishopton, PA7 5QX

For the full home report visit www.corumproperty.co.uk

\* All measurements and distances are approximate Floorplans are for illustration purposes and may not be to scale.