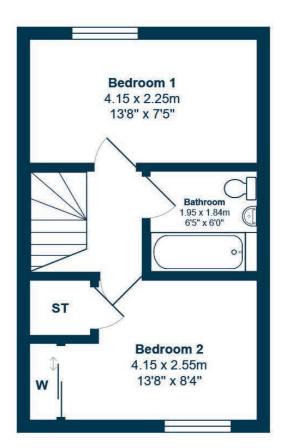

Immediate access to the rear garden via the kitchen, guest W.C also just off.
Upstairs, two generous double bedrooms, with the principal boasting built-in sliding wardrobes and extra storage. The family bathroom provides a three-piece suite with over bath shower.

BW2664 | Sat Nav: 144 Craigton Drive, Bishopton, PA7 5QX

For the full home report visit www.corumproperty.co.uk

\* All measurements and distances are approximate Floorplans are for illustration purposes and may not be to scale.