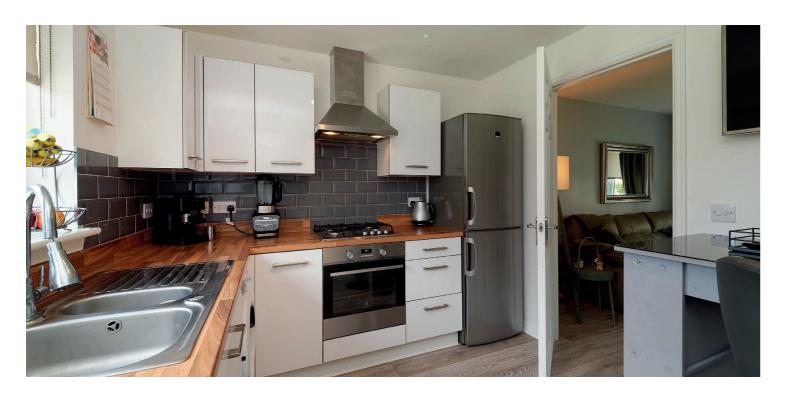

Situated off Craigton Drive in a charming, private nook you'll find allocated parking for residents and visitors along with manicured communal lawn and hedge rows providing privacy from the road.

The bright front facing lounge provides an open outlook onto the front greenery, while the rear kitchen features sleek white gloss cabinets, a gas hob, and electric oven, plus space for a dining table.