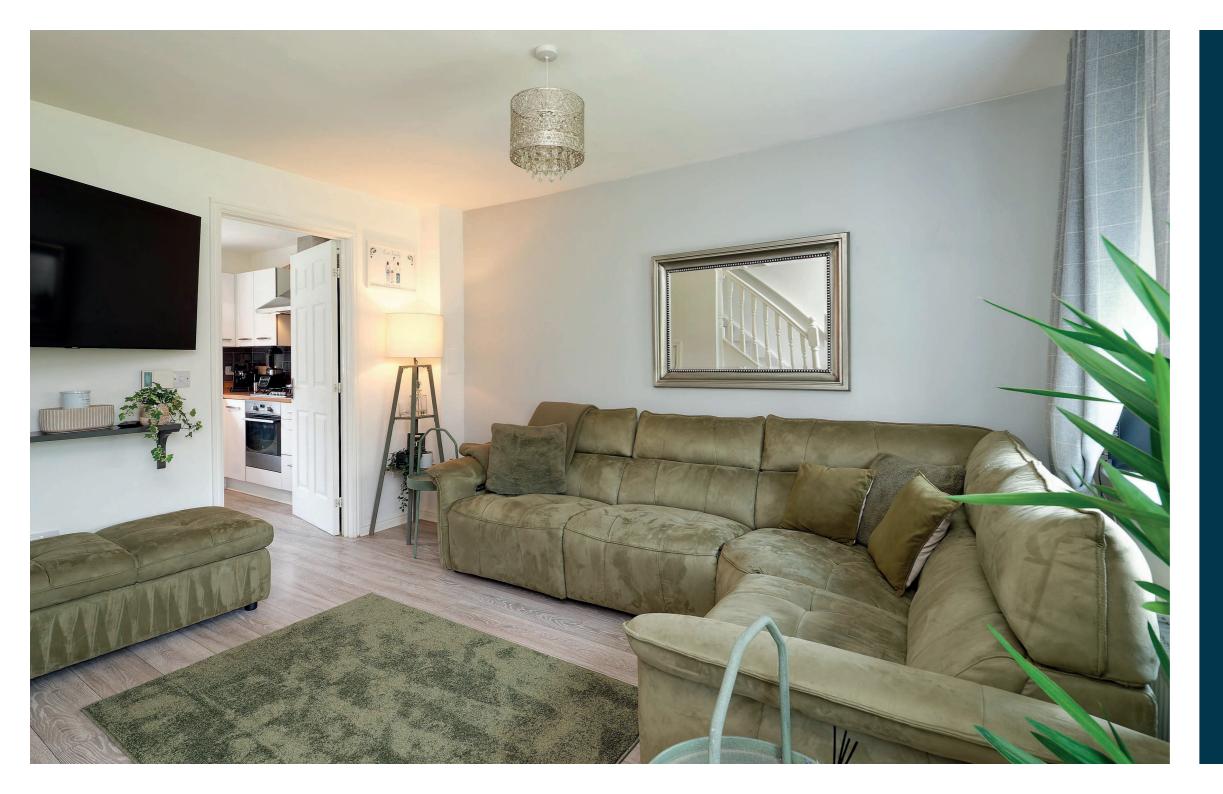

Situated off Craigton Drive in a charming, private nook you'll find allocated parking for residents and visitors along with manicured communal lawn and hedge rows providing privacy from the road.

The bright front facing lounge provides an open outlook onto the front greenery, while the rear kitchen features sleek white gloss cabinets, a gas hob, and electric oven, plus space for a dining table.